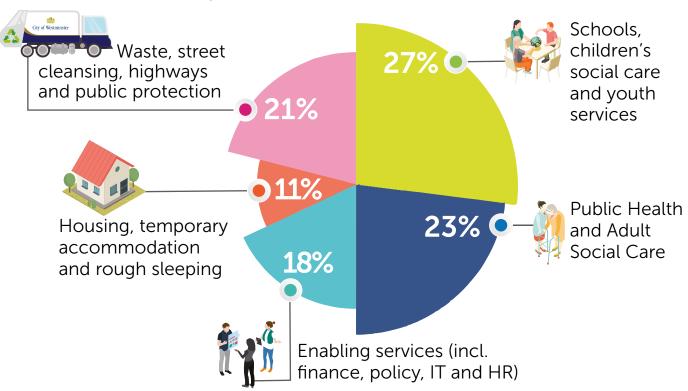

## How we spend our money

All money raised is invested in council services across Westminster (excluding social housing, which has its own ring-fenced fund, funded by rents from leaseholders and tenants). Here is a breakdown: