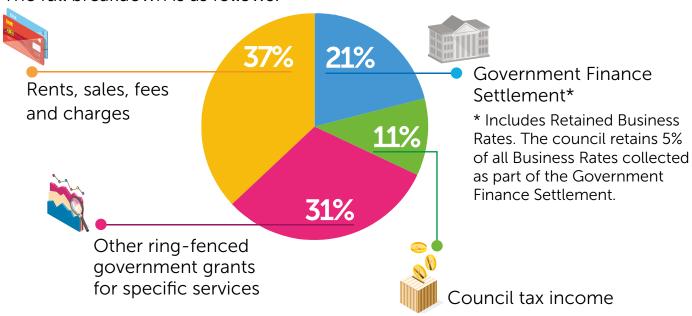

## Where our funding comes from

Council tax only makes up a portion of the council's overall income each year. The full breakdown is as follows:

Learn more: westminster.gov.uk/news/publication-budget-papers