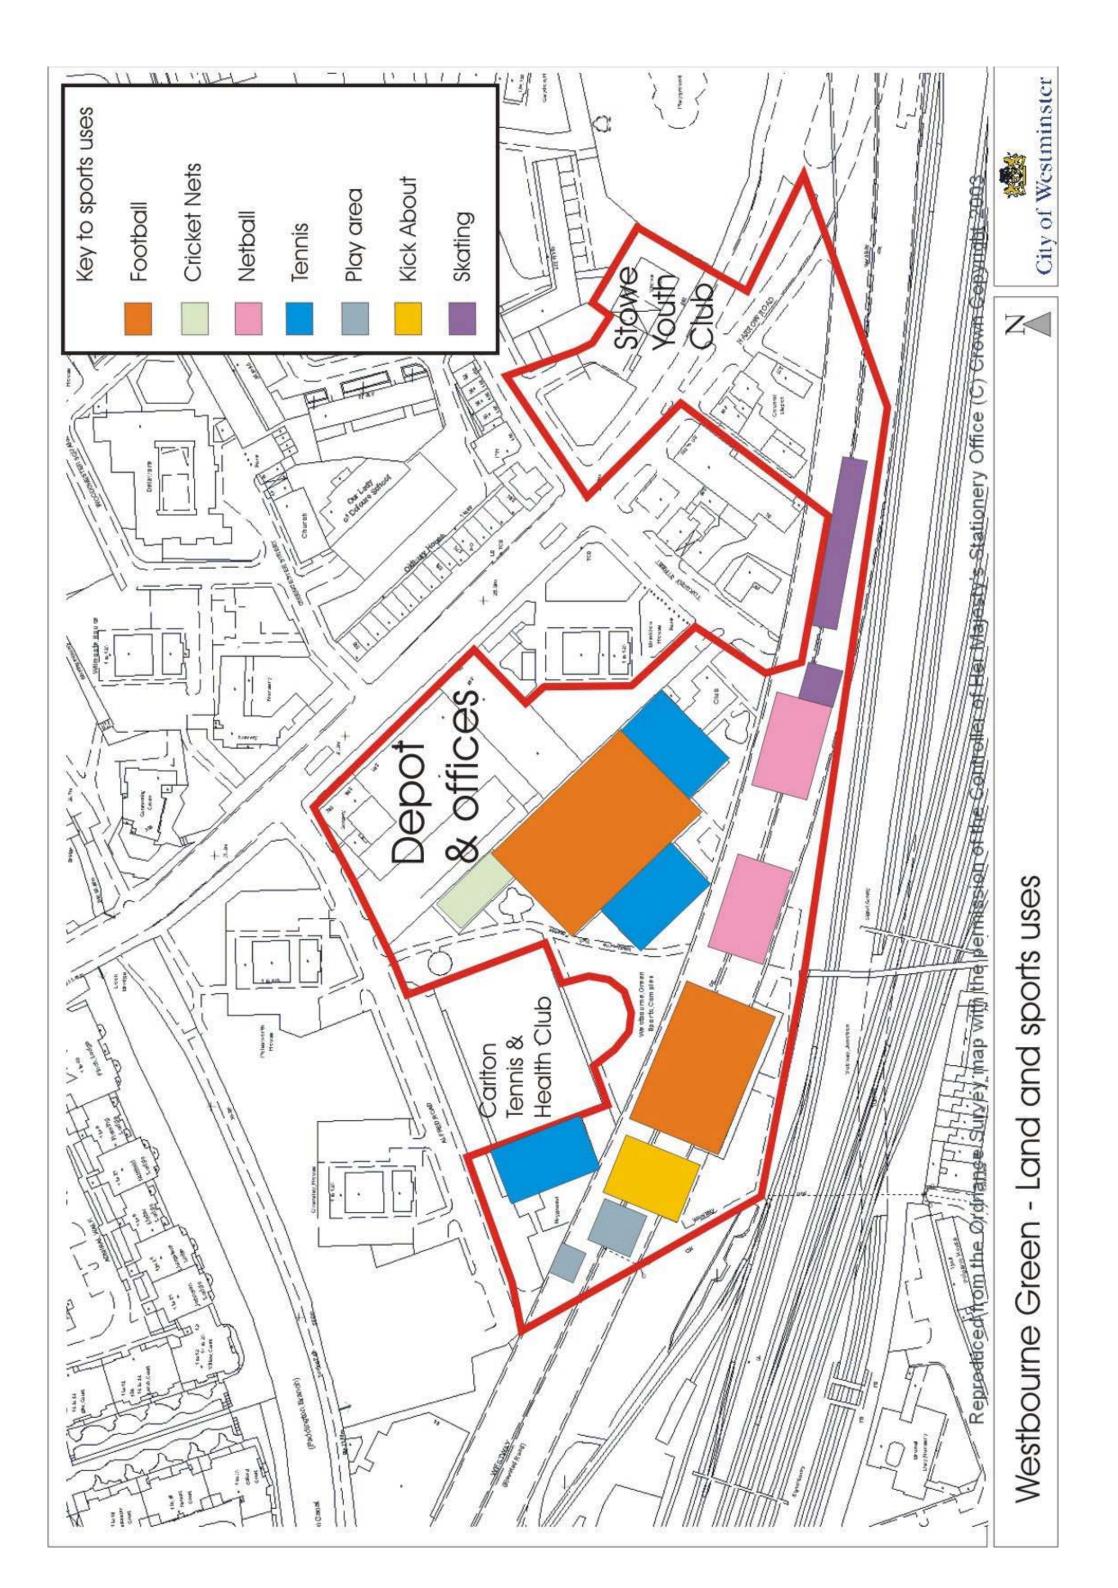

# PREDOMINANT LAND USE SURROUNDING WESTBOURNE GREEN



Reproduced from Ordnance Survey mapping with the sanction of Her Majesty's Stationery Office, Crown Copyright. Unauthorised reproduction may lead to prosecution or civil proceedings. City of Westminster LA086592 City Planning Group Peter Hollis Nov 03 qigislwestbourne green lus 90.apr

# Figure 3 Plan to Show Key Services in the Westbourne Green Area



## Figure 4 Plan to Show the Geographical Distribution of the Core Components of the Westbourne Green Renewal Framework



# Figure 5 Plan to Show Distribution of Existing Outdoor Sports Facilities