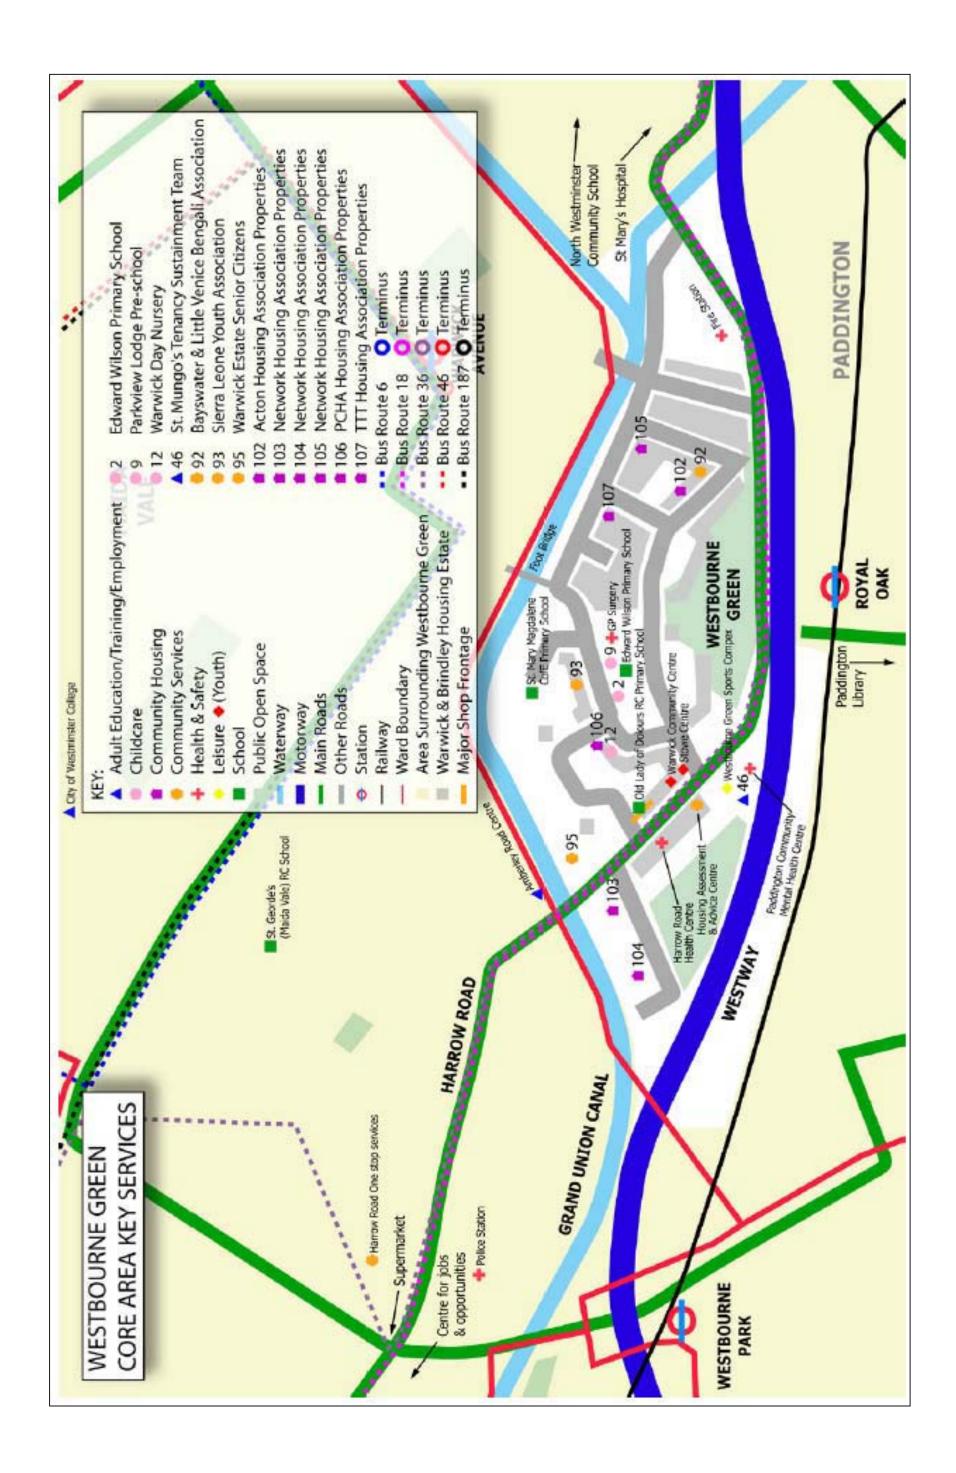

# PREDOMINANT LAND USE SURROUNDING WESTBOURNE GREEN



Reproduced from Ordnance Survey mapping with the sanction of Her Majesty's Stationery Office, Crown Copyright. Unauthorised reproduction may lead to prosecution or civil proceedings. City of Westminster LA086592 City Planning Group Peter Hollis Nov 03 qigislwestbourne green lus 90.apr

# Figure 3 Plan to Show Key Services in the Westbourne Green Area



## Figure 4 Plan to Show the Geographical Distribution of the Core Components of the Westbourne Green Renewal Framework



# Figure 5 Plan to Show Distribution of Existing Outdoor Sports Facilities