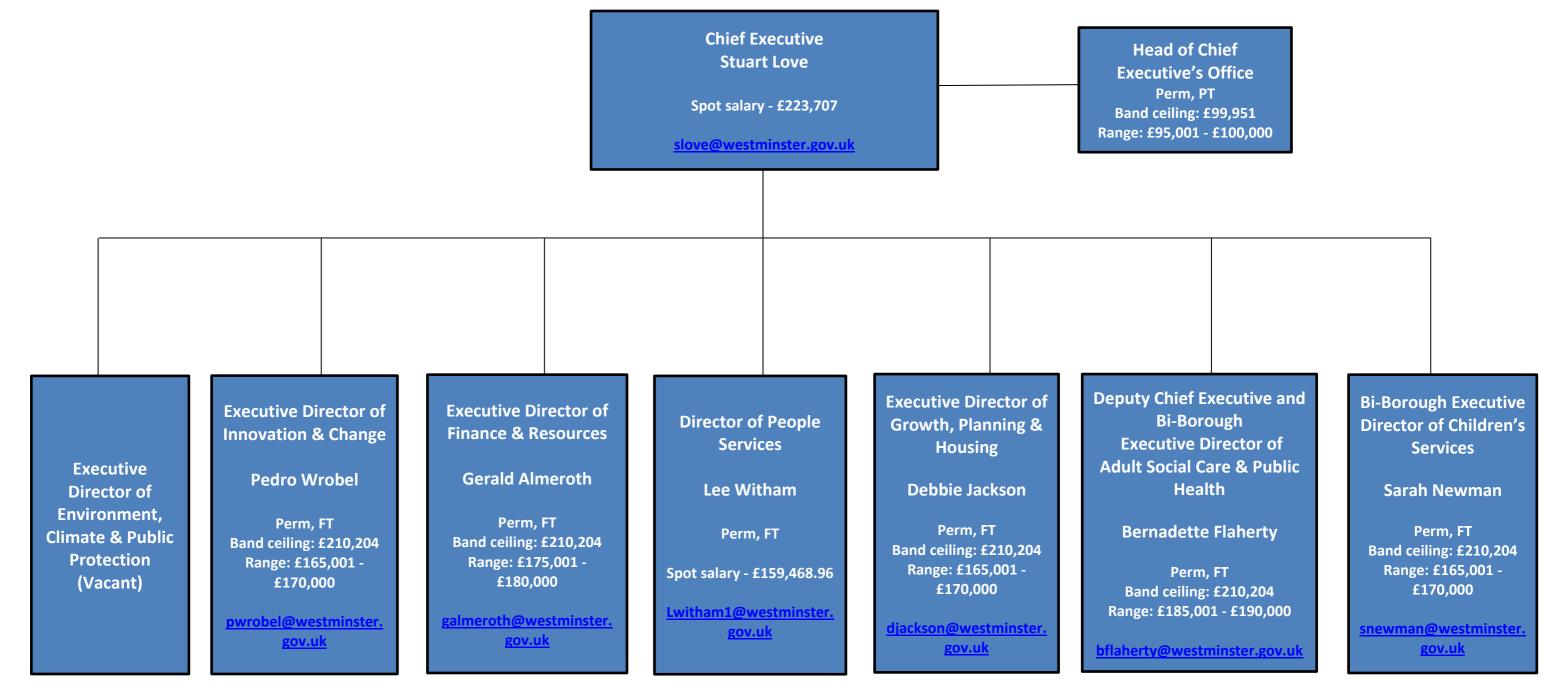

## Appendix 1 provides details of the following senior officers' responsibilities:

- Chief Executive Officer
- Deputy Chief Executive and Bi-Borough Executive Director of Adult Social Care & Public Health
- Bi-Borough Executive Director of Children's Services
- Executive Director of Growth, Planning & Housing
- Executive Director of Finance & Resources
- Executive Director of Innovation & Change
- Executive Director of Environment, Climate & Public Protection
- Bi-Borough Director of Public Health
- Director of People Services