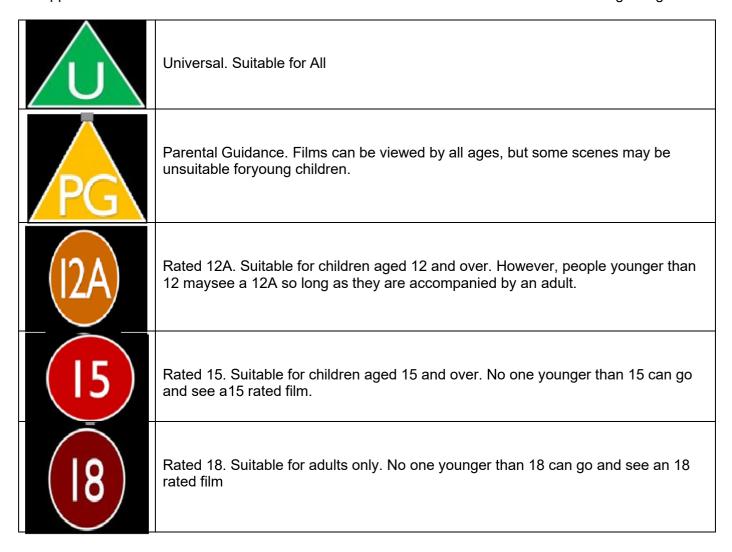

### E) <u>Determination of your Film - Classification Certificates</u>

Approved films will be issued with a film classification certificate under one of the following categories:

We will provide a PDF copy of the certificate. This needs to be displayed at the commencement of each showing of the film.