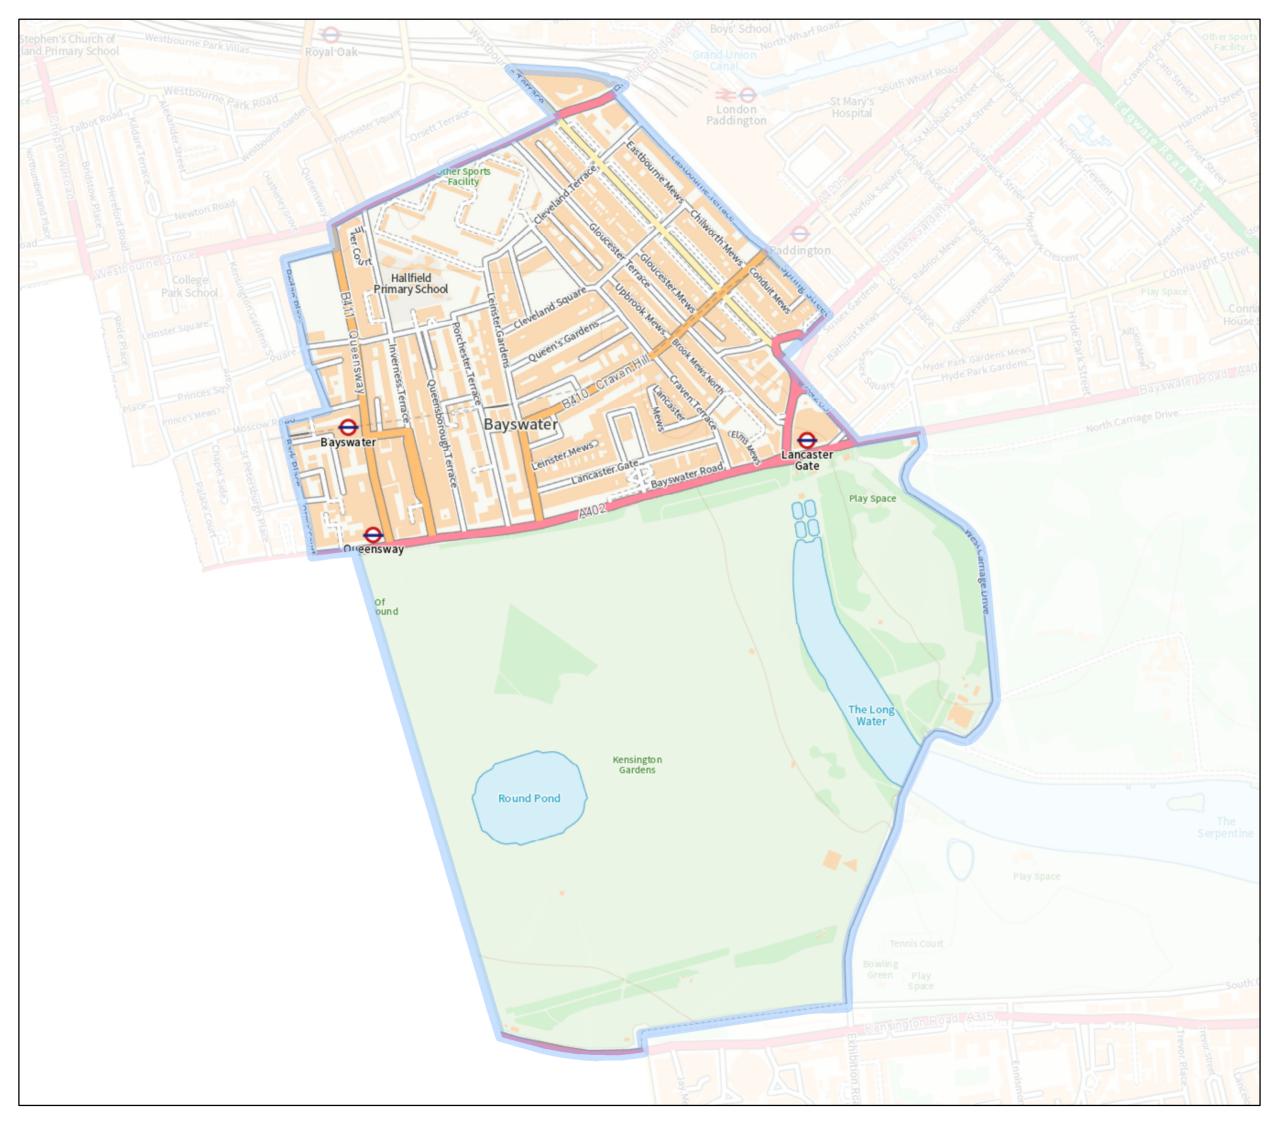

## **Church Street Ward**



Key



Ward Boundary effective from May 2022







## Harrow Road Ward



Key



Ward Boundary effective from May 2022











# Knightsbridge & Belgravia Ward



Key



Ward Boundary effective from May 2022

Map produced by: GIS & Location ServicesTeam

Date: 18/10/2021 Ref: SR-128453
0 287.5 575
Metres





### Lancaster Gate Ward







Ward Boundary effective from May 2022







## **Little Venice Ward**



Key



Ward Boundary effective from May 2022







## Maida Vale Ward



Key



Ward Boundary effective from May 2022







## Marylebone Ward



Key



Ward Boundary effective from May 2022







# **Pimlico North Ward**



Key



Ward Boundary effective from May 2022







## **Pimlico South Ward**



Key



Ward Boundary effective from May 2022

Map produced by: GIS & Location ServicesTeam

Date: 18/10/2021 Ref: SR-128453





## **Queen's Park Ward**







Ward Boundary effective from May 2022













| 140    |  |
|--------|--|
|        |  |
| Metres |  |







## Westbourne Ward



Key



Ward Boundary effective from May 2022