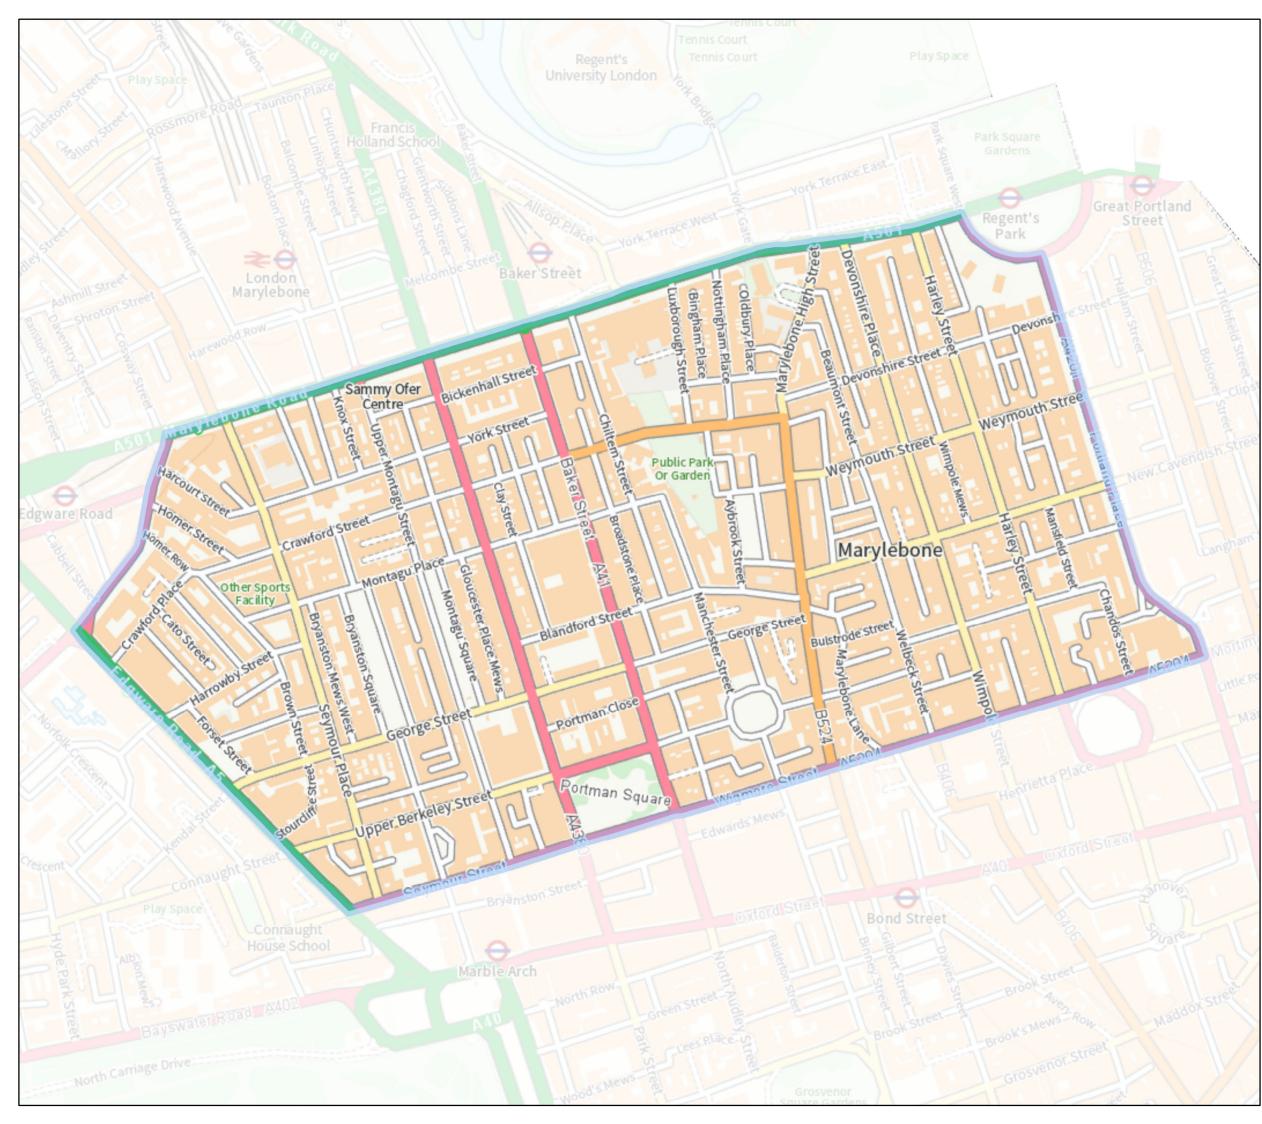

## **Church Street Ward**



Key



Ward Boundary effective from May 2022







## Harrow Road Ward



Key



Ward Boundary effective from May 2022











# Knightsbridge & Belgravia Ward



Key



Ward Boundary effective from May 2022

Map produced by: GIS & Location ServicesTeam

Date: 18/10/2021 Ref: SR-128453
0 287.5 575
Metres





### Lancaster Gate Ward







Ward Boundary effective from May 2022







## **Little Venice Ward**



Key



Ward Boundary effective from May 2022







## Maida Vale Ward



Key



Ward Boundary effective from May 2022







## Marylebone Ward



Key



Ward Boundary effective from May 2022







# **Pimlico North Ward**



Key



Ward Boundary effective from May 2022







## **Pimlico South Ward**



Key



Ward Boundary effective from May 2022

Map produced by: GIS & Location ServicesTeam

Date: 18/10/2021 Ref: SR-128453





## **Queen's Park Ward**







Ward Boundary effective from May 2022













| 140    |  |
|--------|--|
|        |  |
| Metres |  |







## Westbourne Ward



Key



Ward Boundary effective from May 2022