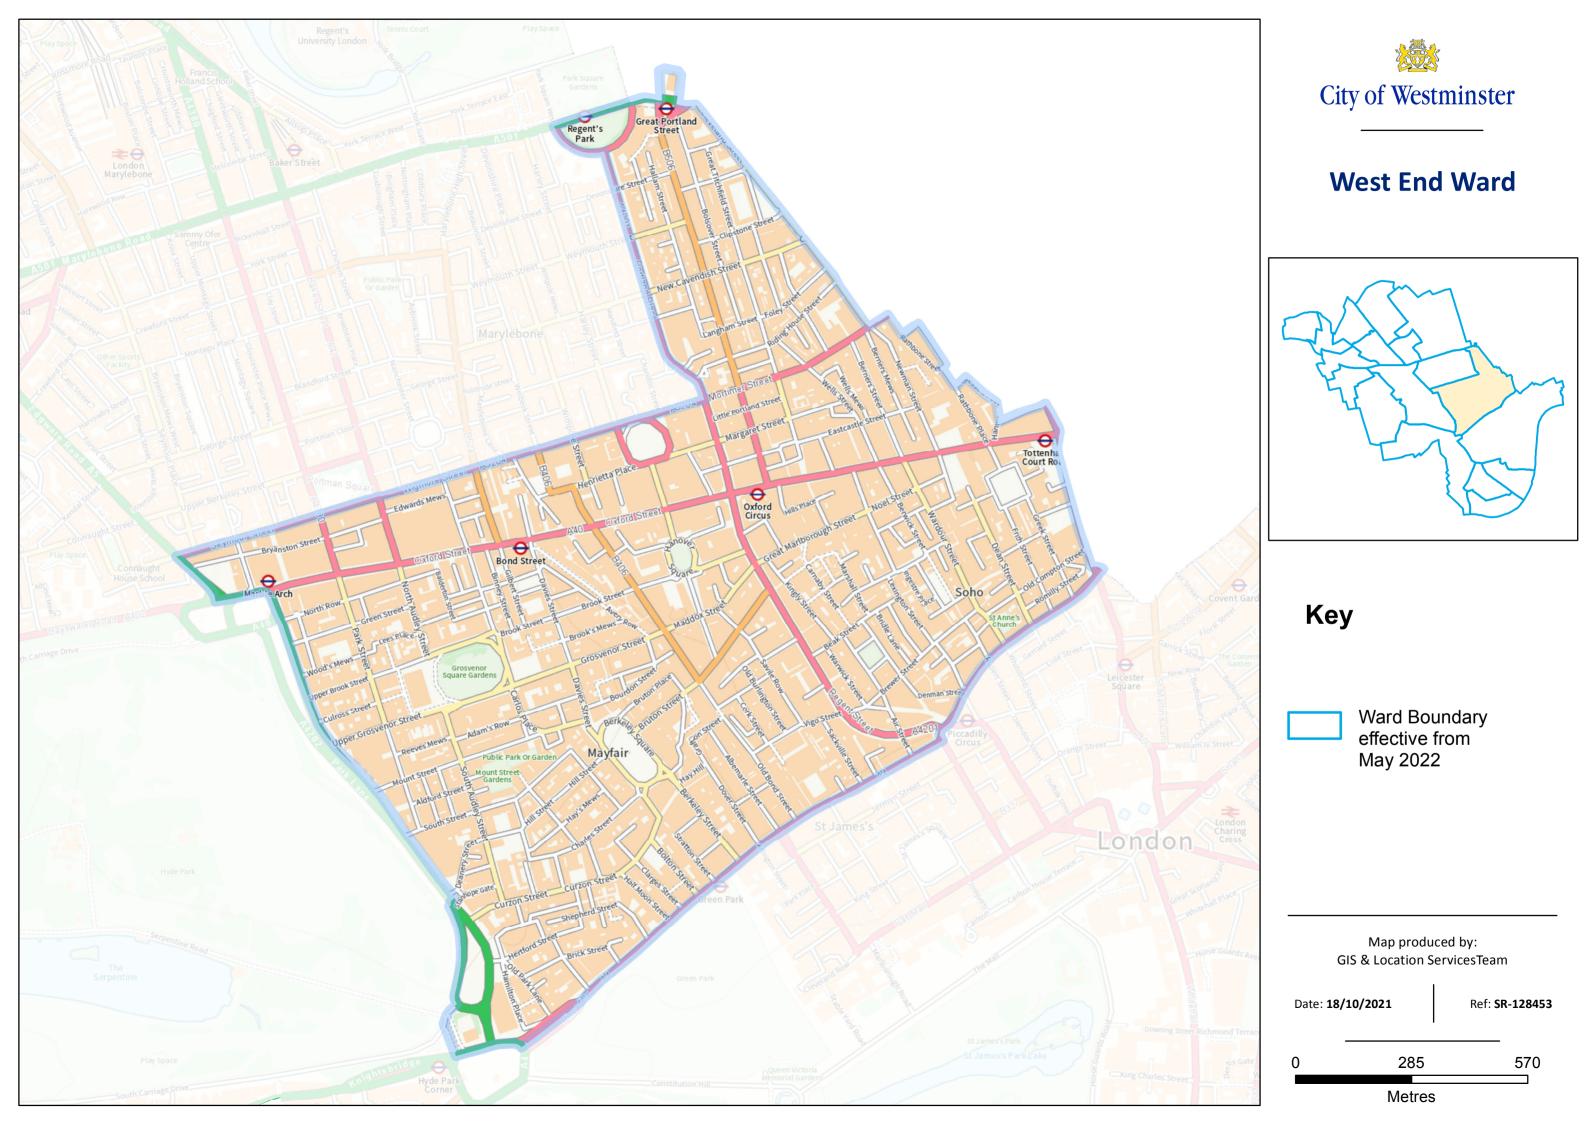

from May 2022

Map produced by: GIS & Location ServicesTeam

Date: 18/10/2021 Ref: SR-128453
0 287.5 575
Metres





### Lancaster Gate Ward







Ward Boundary effective from May 2022







## **Little Venice Ward**



Key



Ward Boundary effective from May 2022







## Maida Vale Ward



Key



Ward Boundary effective from May 2022







## Marylebone Ward



Key



Ward Boundary effective from May 2022







# **Pimlico North Ward**



Key



Ward Boundary effective from May 2022







## **Pimlico South Ward**



Key



Ward Boundary effective from May 2022

Map produced by: GIS & Location ServicesTeam

Date: 18/10/2021 Ref: SR-128453





## **Queen's Park Ward**







Ward Boundary effective from May 2022













| 140    |  |
|--------|--|
|        |  |
| Metres |  |







## Westbourne Ward



Key



Ward Boundary effective from May 2022