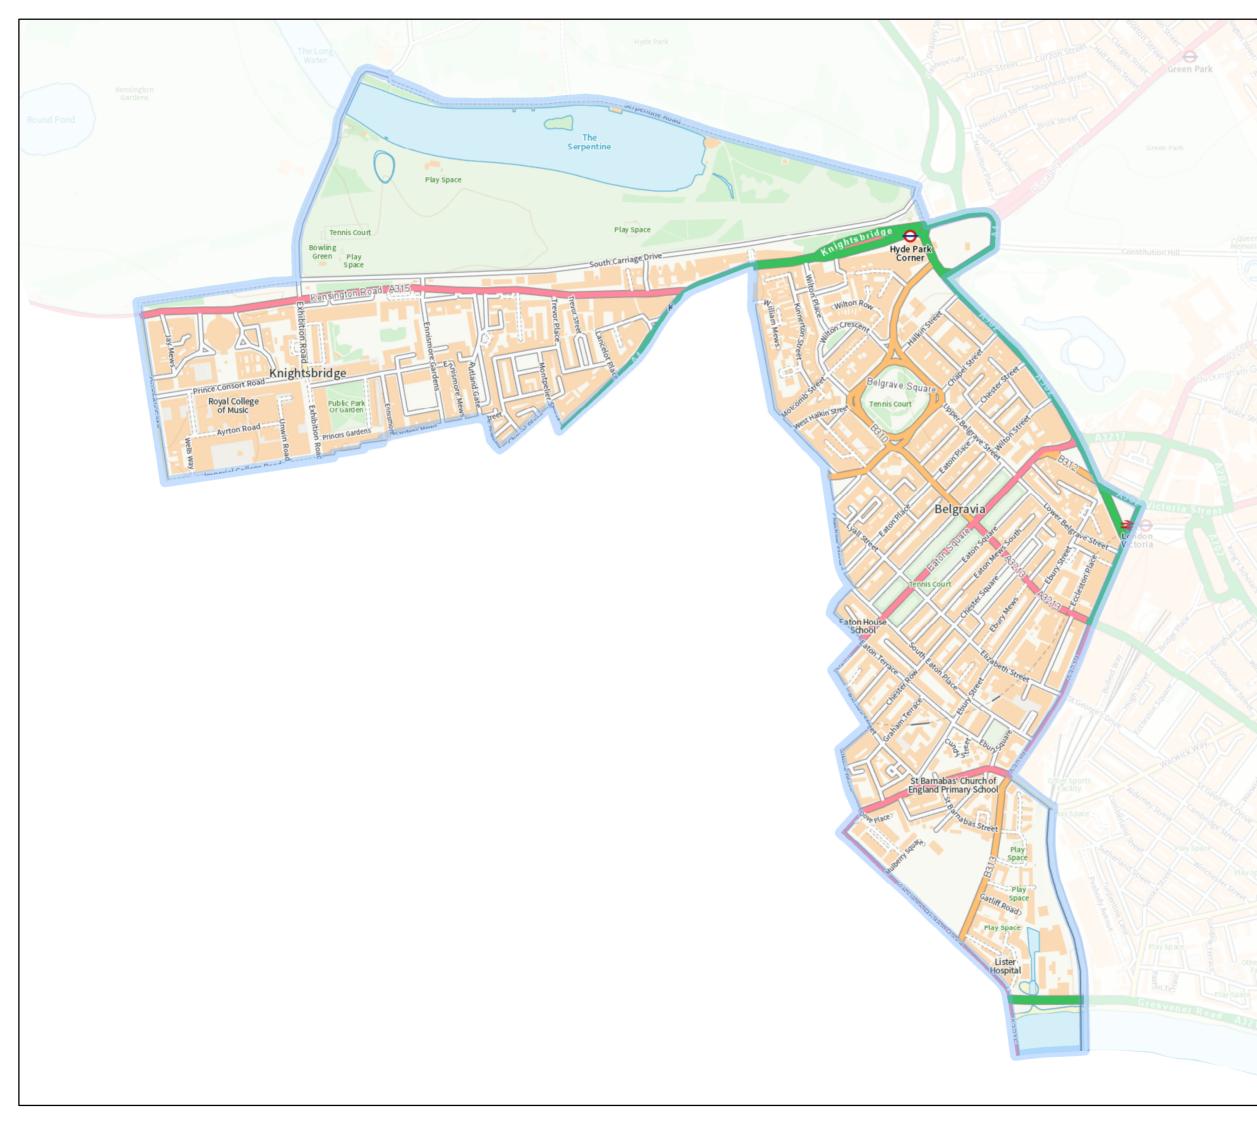

# Knightsbridge & Belgravia Ward

Key

Ward Boundary effective from May 2022

Map produced by: GIS & Location ServicesTeam

Date: 18/10/2021 Ref: SR-128453
0 287.5 575
Metres