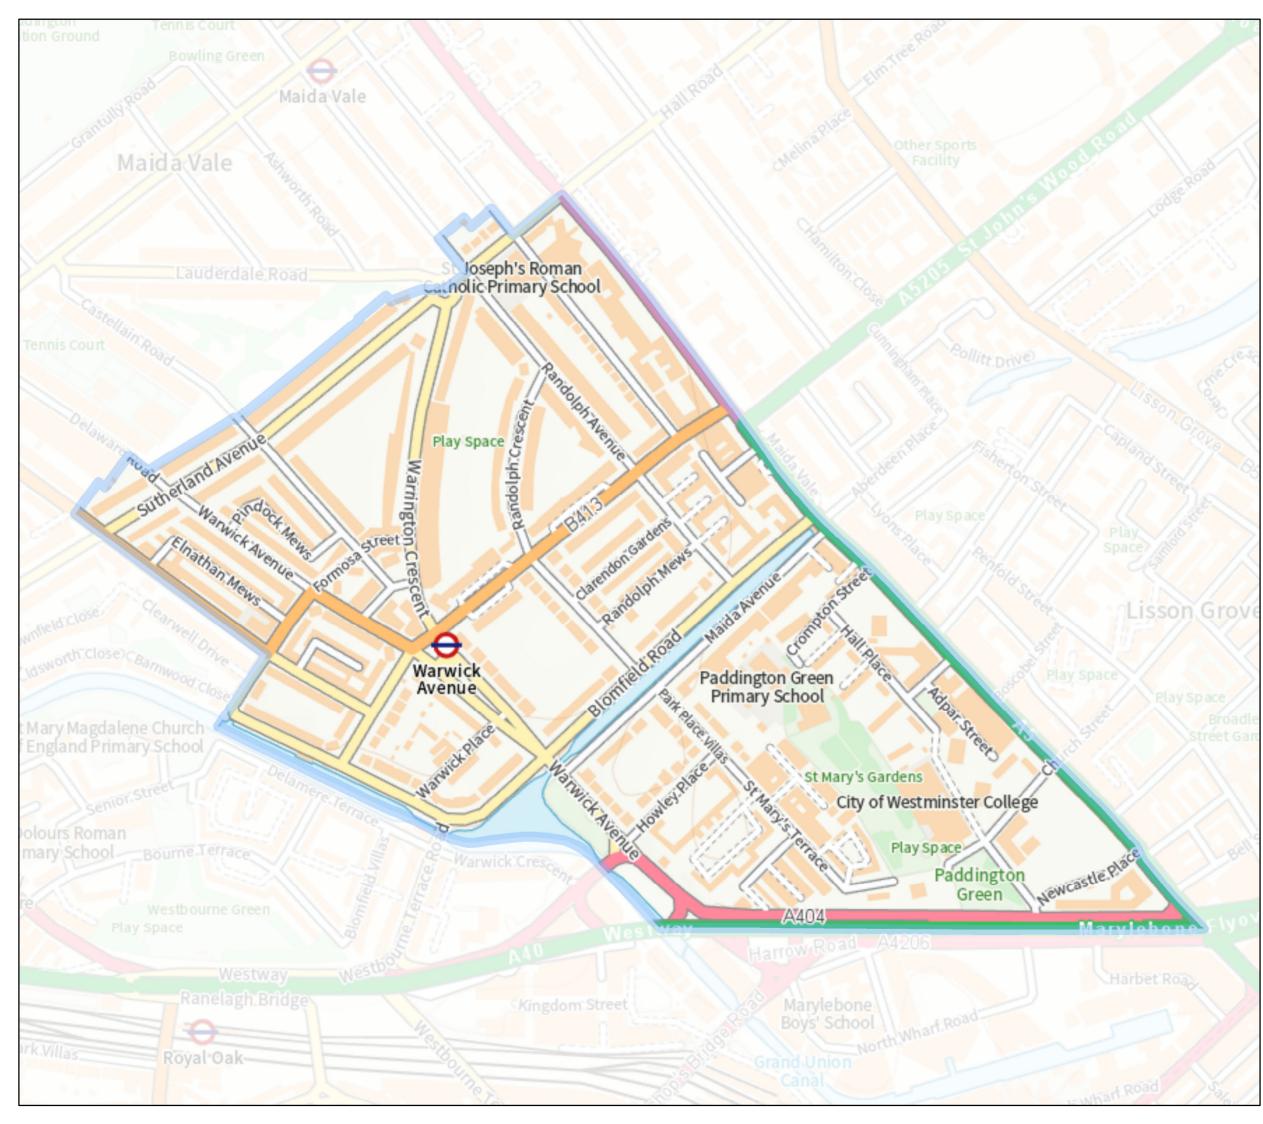

## **Church Street Ward**



Key



Ward Boundary effective from May 2022







## Harrow Road Ward



Key



Ward Boundary effective from May 2022











# Knightsbridge & Belgravia Ward



Key



Ward Boundary effective from May 2022

Map produced by: GIS & Location ServicesTeam

Date: 18/10/2021 Ref: SR-128453
0 287.5 575
Metres





### Lancaster Gate Ward







Ward Boundary effective from May 2022







## **Little Venice Ward**



Key



Ward Boundary effective from May 2022







## Maida Vale Ward



Key



Ward Boundary effective from May 2022







## Marylebone Ward



Key



Ward Boundary effective from May 2022







# **Pimlico North Ward**



Key



Ward Boundary effective from May 2022







## **Pimlico South Ward**



Key



Ward Boundary effective from May 2022

Map produced by: GIS & Location ServicesTeam

Date: 18/10/2021 Ref: SR-128453





## **Queen's Park Ward**







Ward Boundary effective from May 2022













| 140    |  |
|--------|--|
|        |  |
| Metres |  |







## Westbourne Ward



Key



Ward Boundary effective from May 2022