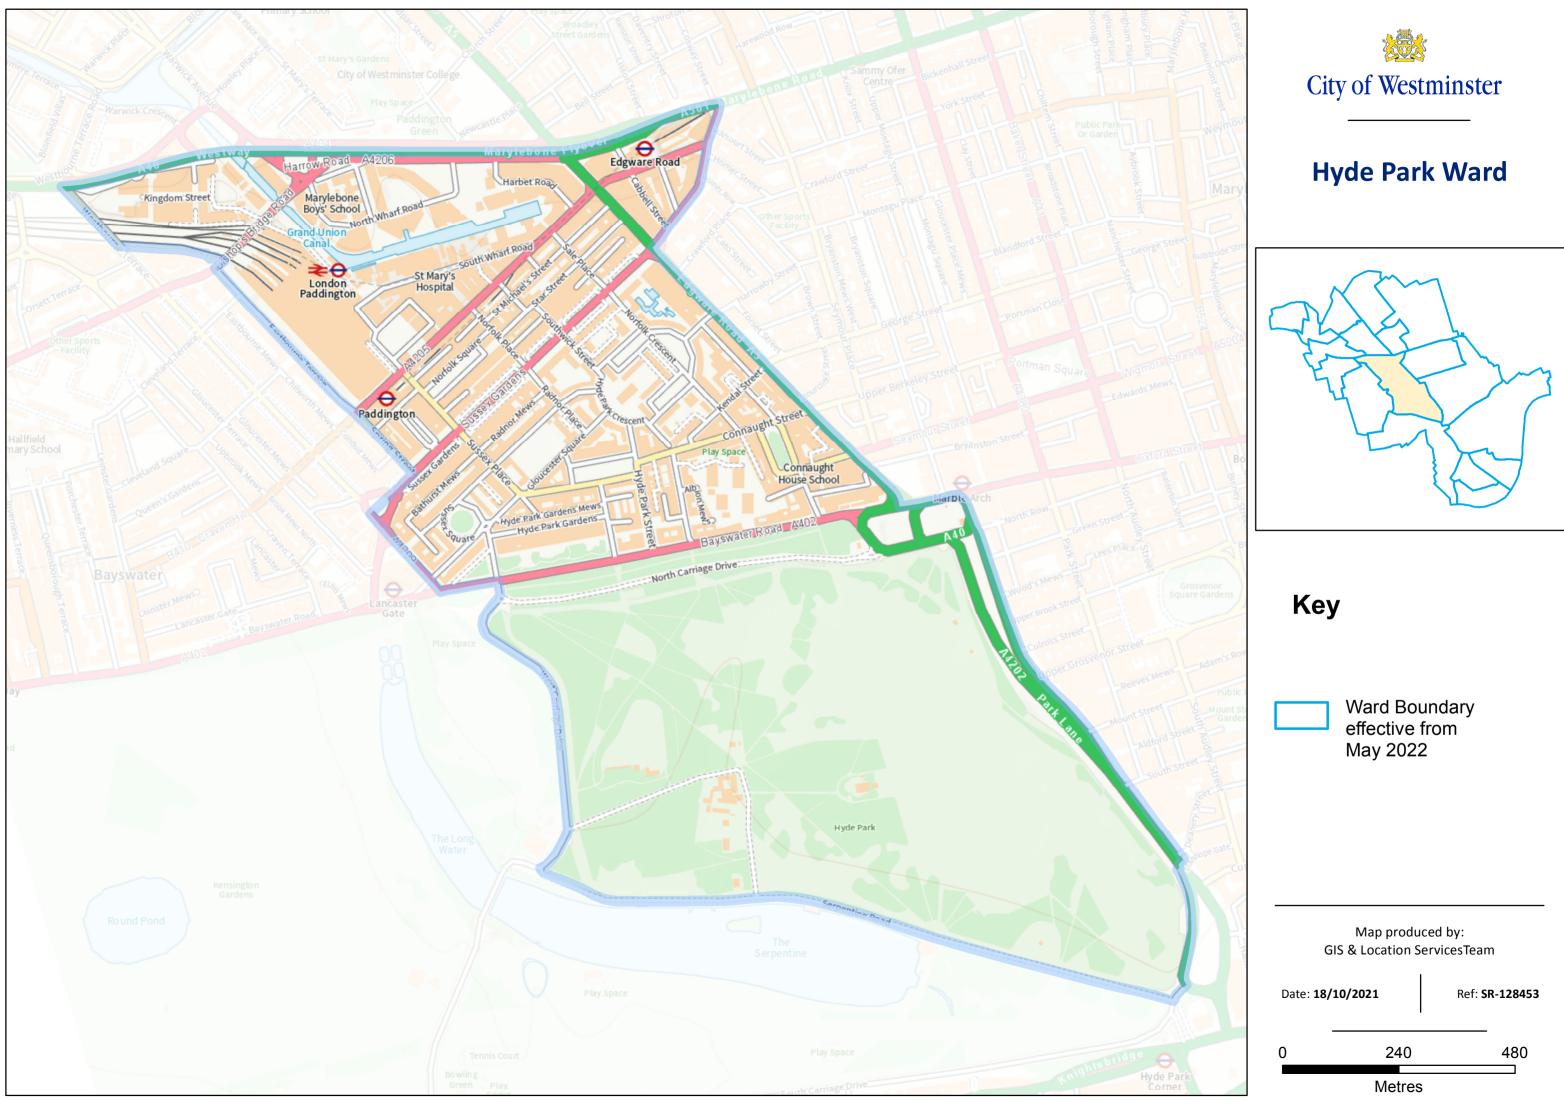

## **Church Street Ward**



Key



Ward Boundary effective from May 2022







## Harrow Road Ward



Key



Ward Boundary effective from May 2022











# Knightsbridge & Belgravia Ward



Key



Ward Boundary effective from May 2022

Map produced by: GIS & Location ServicesTeam

Date: 18/10/2021 Ref: SR-128453
0 287.5 575
Metres





### Lancaster Gate Ward







Ward Boundary effective from May 2022







## **Little Venice Ward**



Key



Ward Boundary effective from May 2022







## Maida Vale Ward



Key



Ward Boundary effective from May 2022







## Marylebone Ward



Key



Ward Boundary effective from May 2022







# **Pimlico North Ward**



Key



Ward Boundary effective from May 2022







## **Pimlico South Ward**



Key



Ward Boundary effective from May 2022

Map produced by: GIS & Location ServicesTeam

Date: 18/10/2021 Ref: SR-128453





## **Queen's Park Ward**







Ward Boundary effective from May