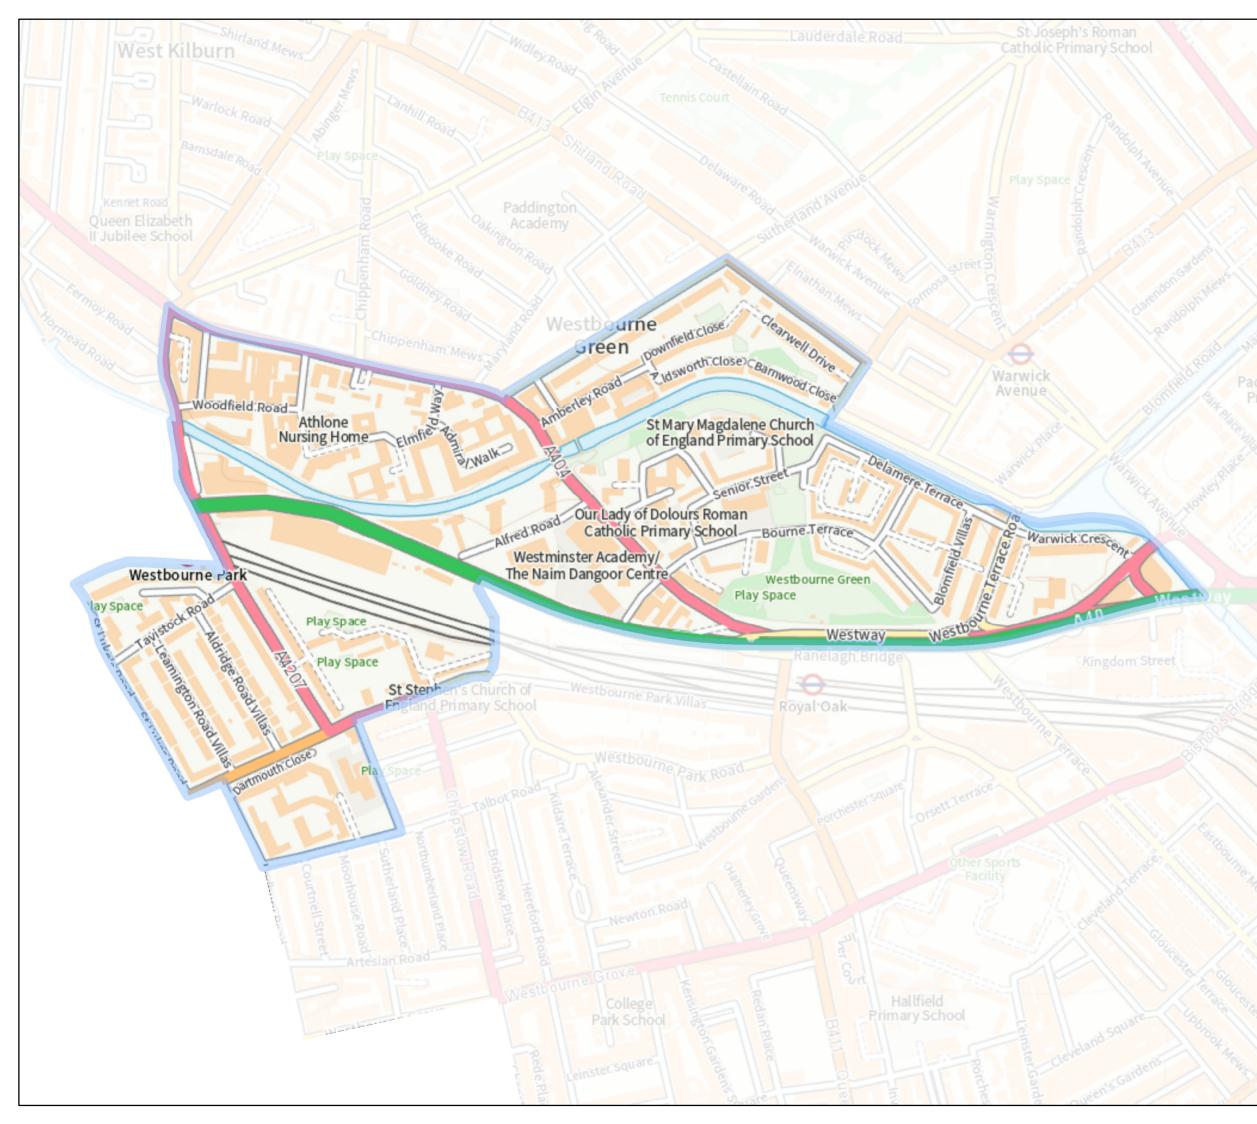

om May 2022

Map produced by: GIS & Location ServicesTeam

Date: 18/10/2021 Ref: SR-128453
0 287.5 575
Metres





### Lancaster Gate Ward







Ward Boundary effective from May 2022







## **Little Venice Ward**



Key



Ward Boundary effective from May 2022







## Maida Vale Ward



Key



Ward Boundary effective from May 2022







## Marylebone Ward



Key



Ward Boundary effective from May 2022







# **Pimlico North Ward**



Key



Ward Boundary effective from May 2022







## **Pimlico South Ward**



Key



Ward Boundary effective from May 2022

Map produced by: GIS & Location ServicesTeam

Date: 18/10/2021 Ref: SR-128453





## **Queen's Park Ward**







Ward Boundary effective from May 2022













| 140    |  |
|--------|--|
|        |  |
| Metres |  |







## Westbourne Ward



Key



Ward Boundary effective from May 2022