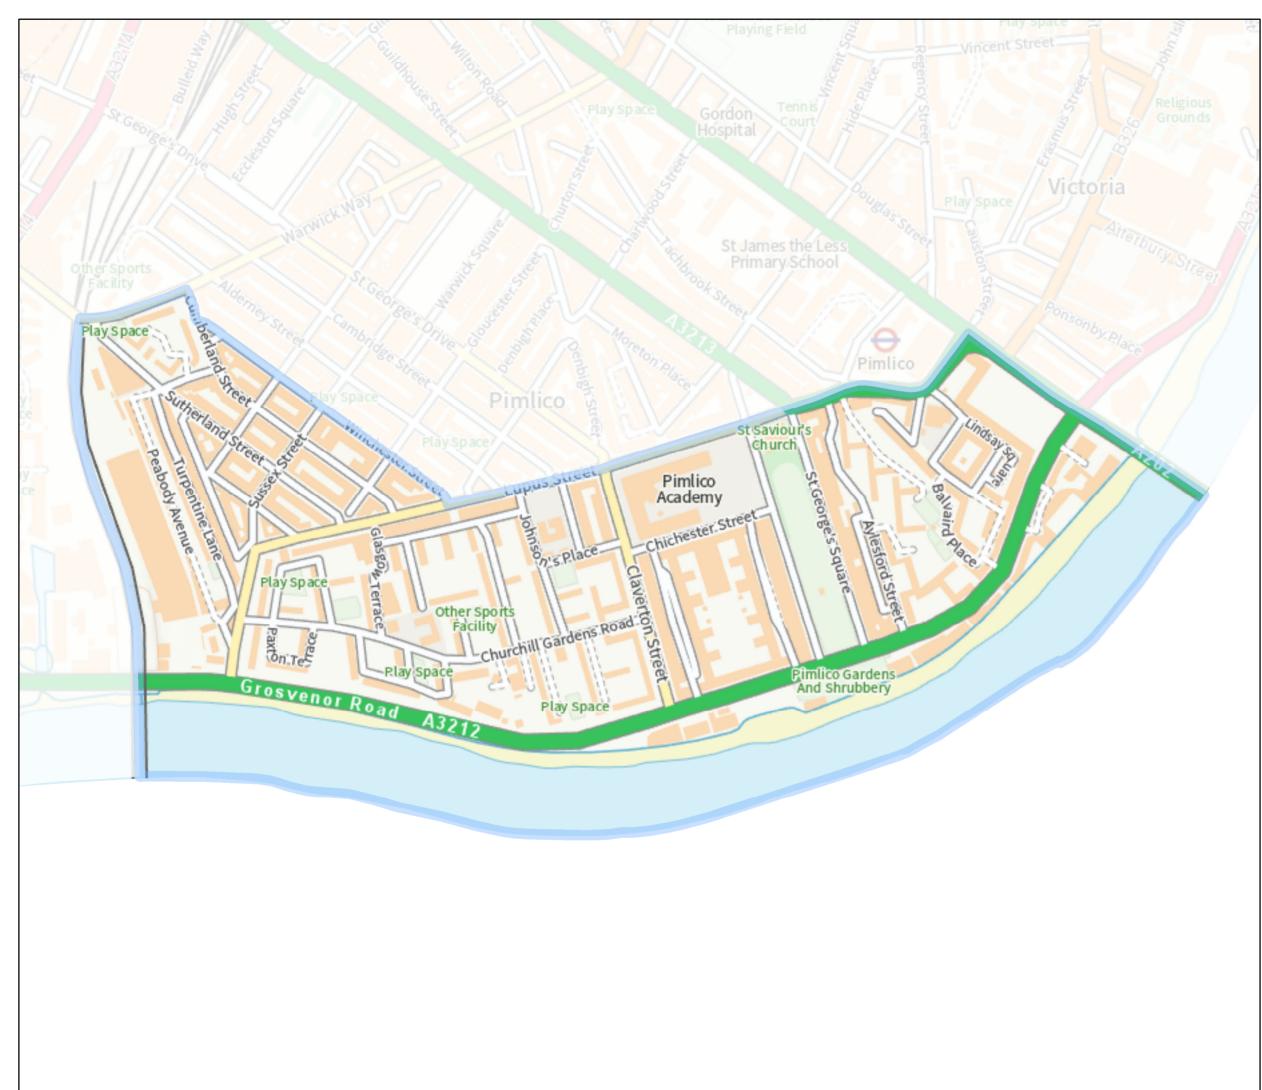

## **Pimlico South Ward**

Key

Ward Boundary effective from May 2022

Map produced by: GIS & Location ServicesTeam

Date: 18/10/2021 Ref: SR-128453