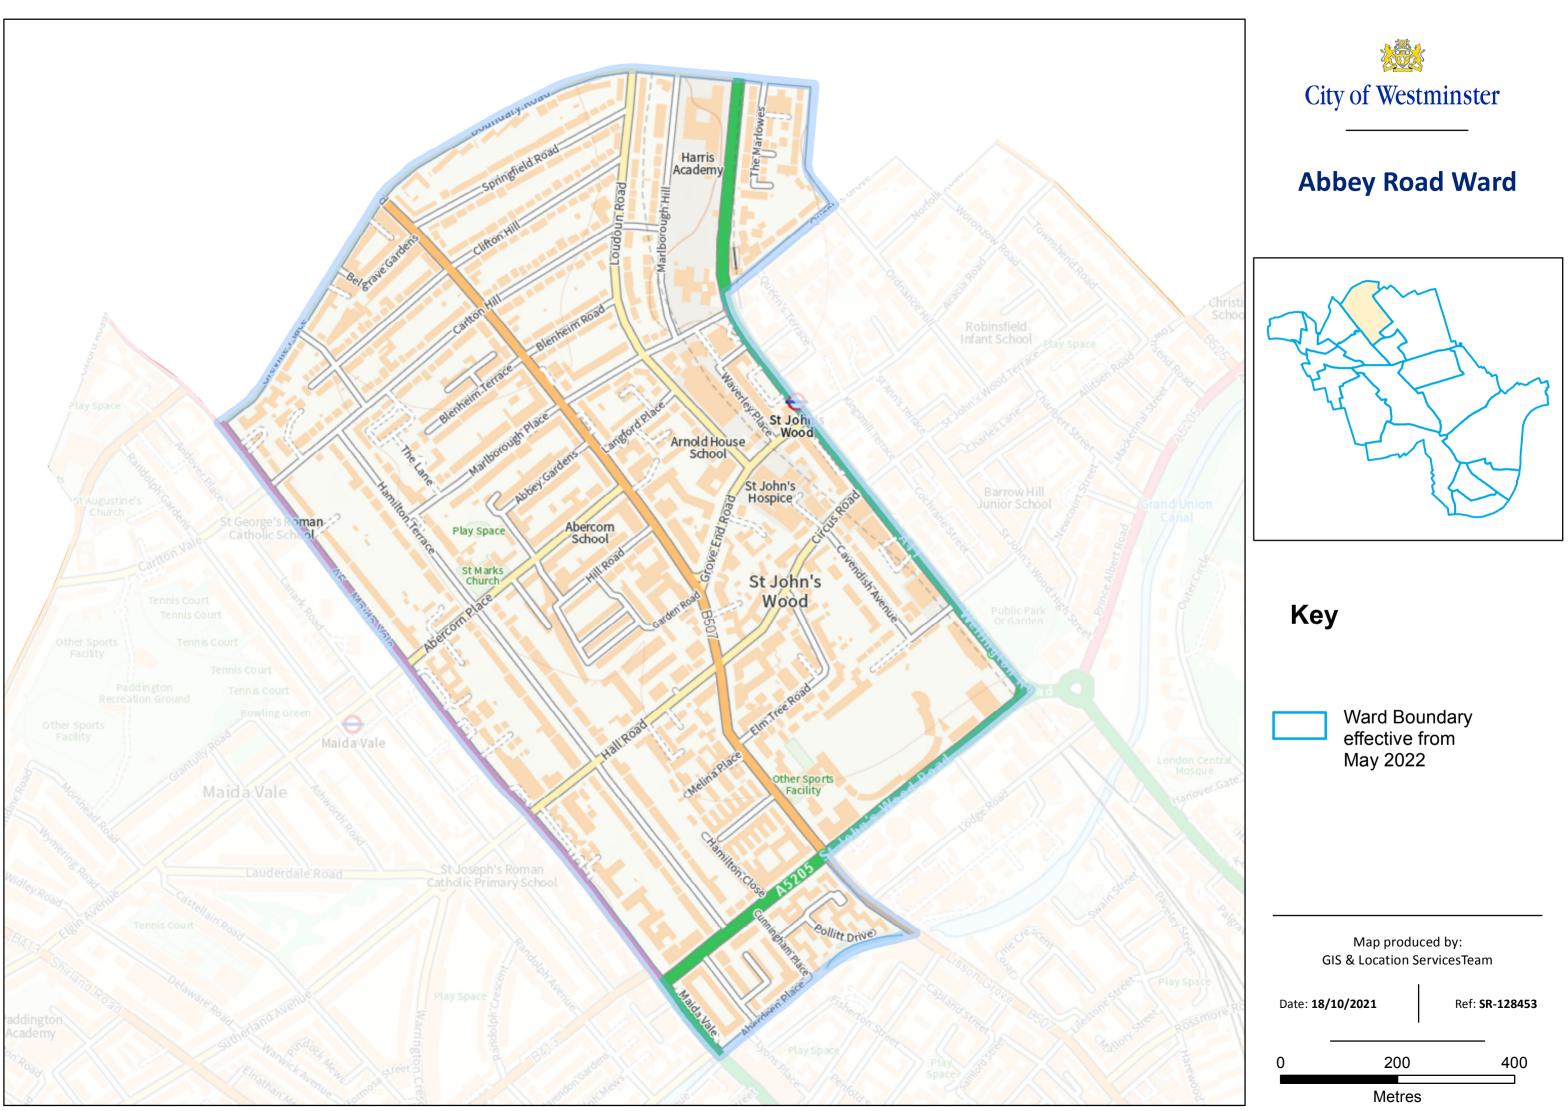

## **Church Street Ward**



Key



Ward Boundary effective from May 2022







## Harrow Road Ward



Key



Ward Boundary effective from May 2022











# Knightsbridge & Belgravia Ward



Key



Ward Boundary effective from May 2022

Map produced by: GIS & Location ServicesTeam

Date: 18/10/2021 Ref: SR-128453
0 287.5 575
Metres





### Lancaster Gate Ward







Ward Boundary effective from May 2022







## **Little Venice Ward**



Key



Ward Boundary effective from May 2022







## Maida Vale Ward



Key



Ward Boundary effective from May 2022







## Marylebone Ward



Key



Ward Boundary effective from May 2022







# **Pimlico North Ward**



Key



Ward Boundary effective from May 2022







## **Pimlico South Ward**



Key



Ward Boundary effective f