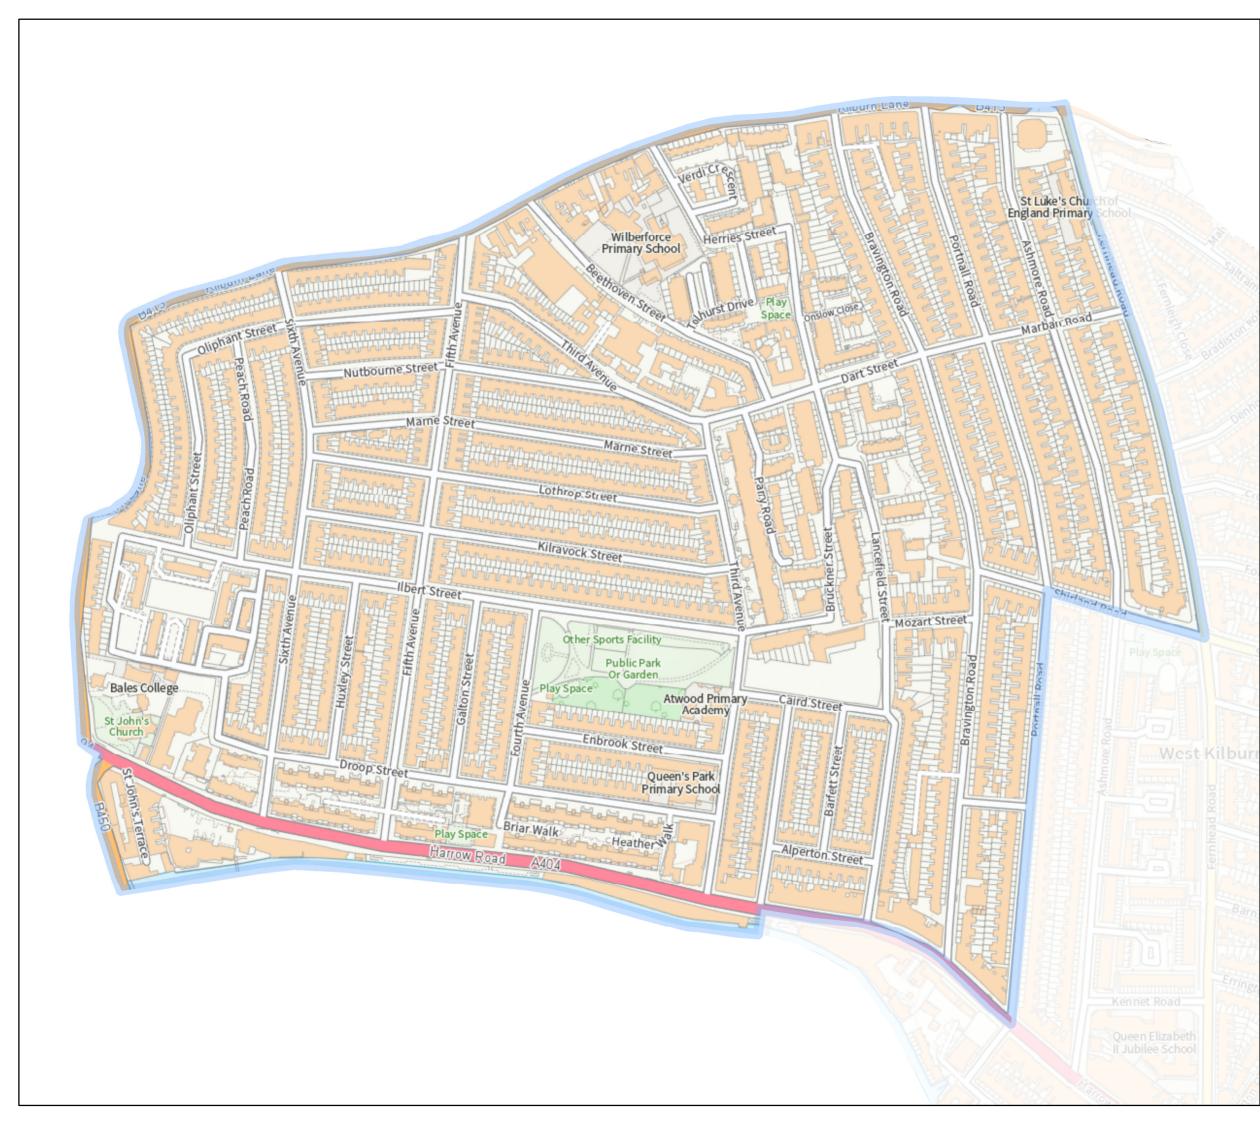

## **Queen's Park Ward**

Ward Boundary effective from May 2022

| 140    |  |
|--------|--|
|        |  |
| Metres |  |