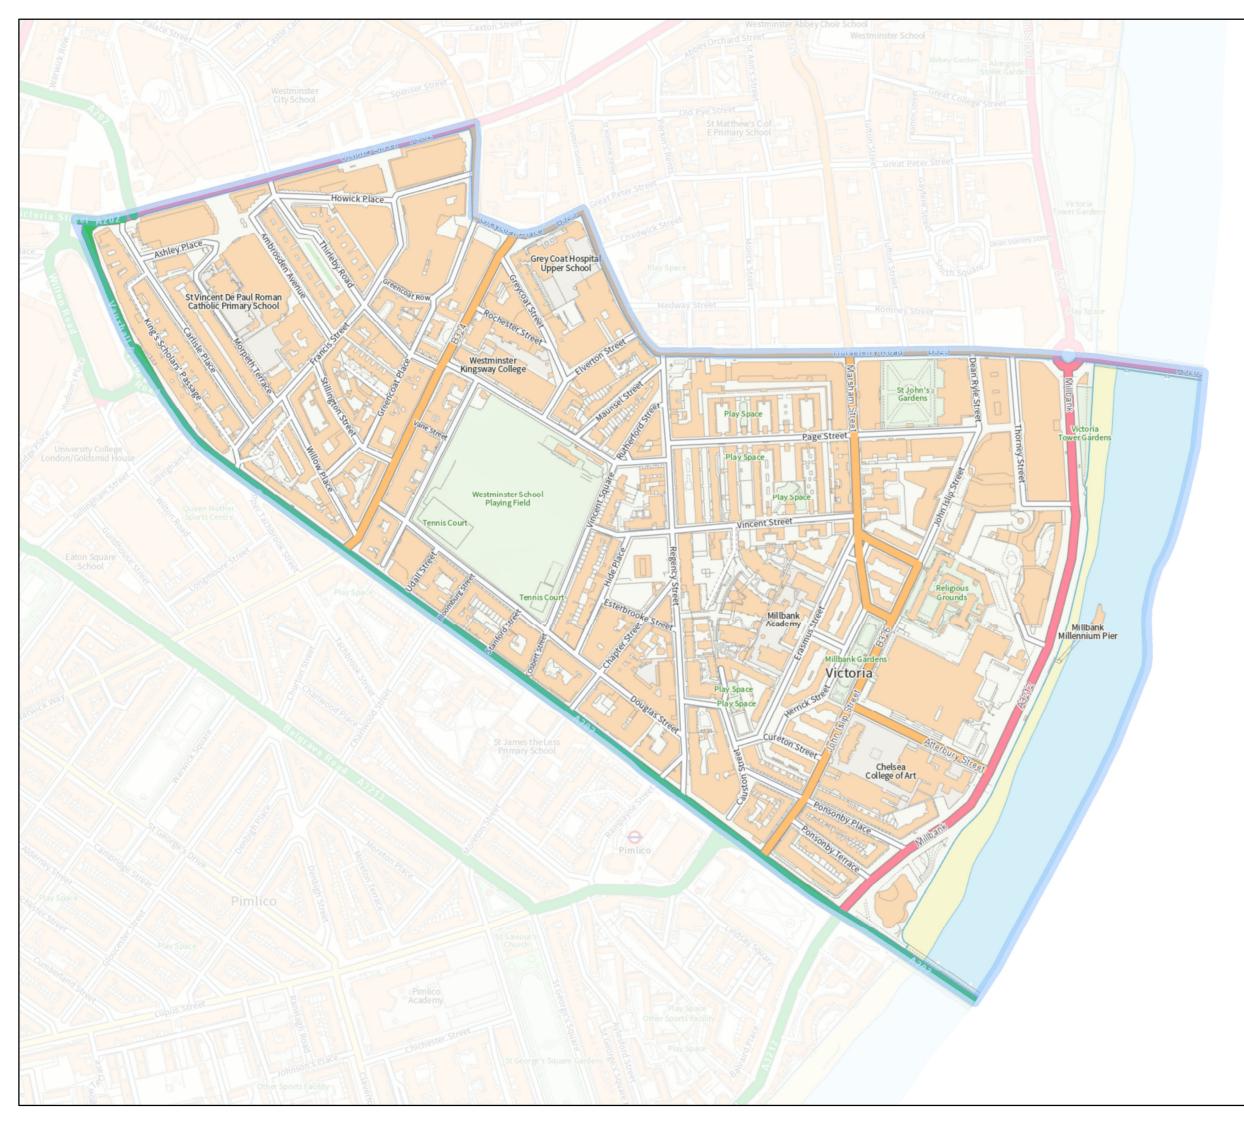

htsbridge & Belgravia Ward



Key



Ward Boundary effective from May 2022

Map produced by: GIS & Location ServicesTeam

Date: 18/10/2021 Ref: SR-128453
0 287.5 575
Metres





### Lancaster Gate Ward







Ward Boundary effective from May 2022







## **Little Venice Ward**



Key



Ward Boundary effective from May 2022







## Maida Vale Ward



Key



Ward Boundary effective from May 2022







## Marylebone Ward



Key



Ward Boundary effective from May 2022







# **Pimlico North Ward**



Key



Ward Boundary effective from May 2022







## **Pimlico South Ward**



Key



Ward Boundary effective from May 2022

Map produced by: GIS & Location ServicesTeam

Date: 18/10/2021 Ref: SR-128453





## **Queen's Park Ward**







Ward Boundary effective from May 2022













| 140    |  |
|--------|--|
|        |  |
| Metres |  |







## Westbourne Ward



Key



Ward Boundary effective from May 2022