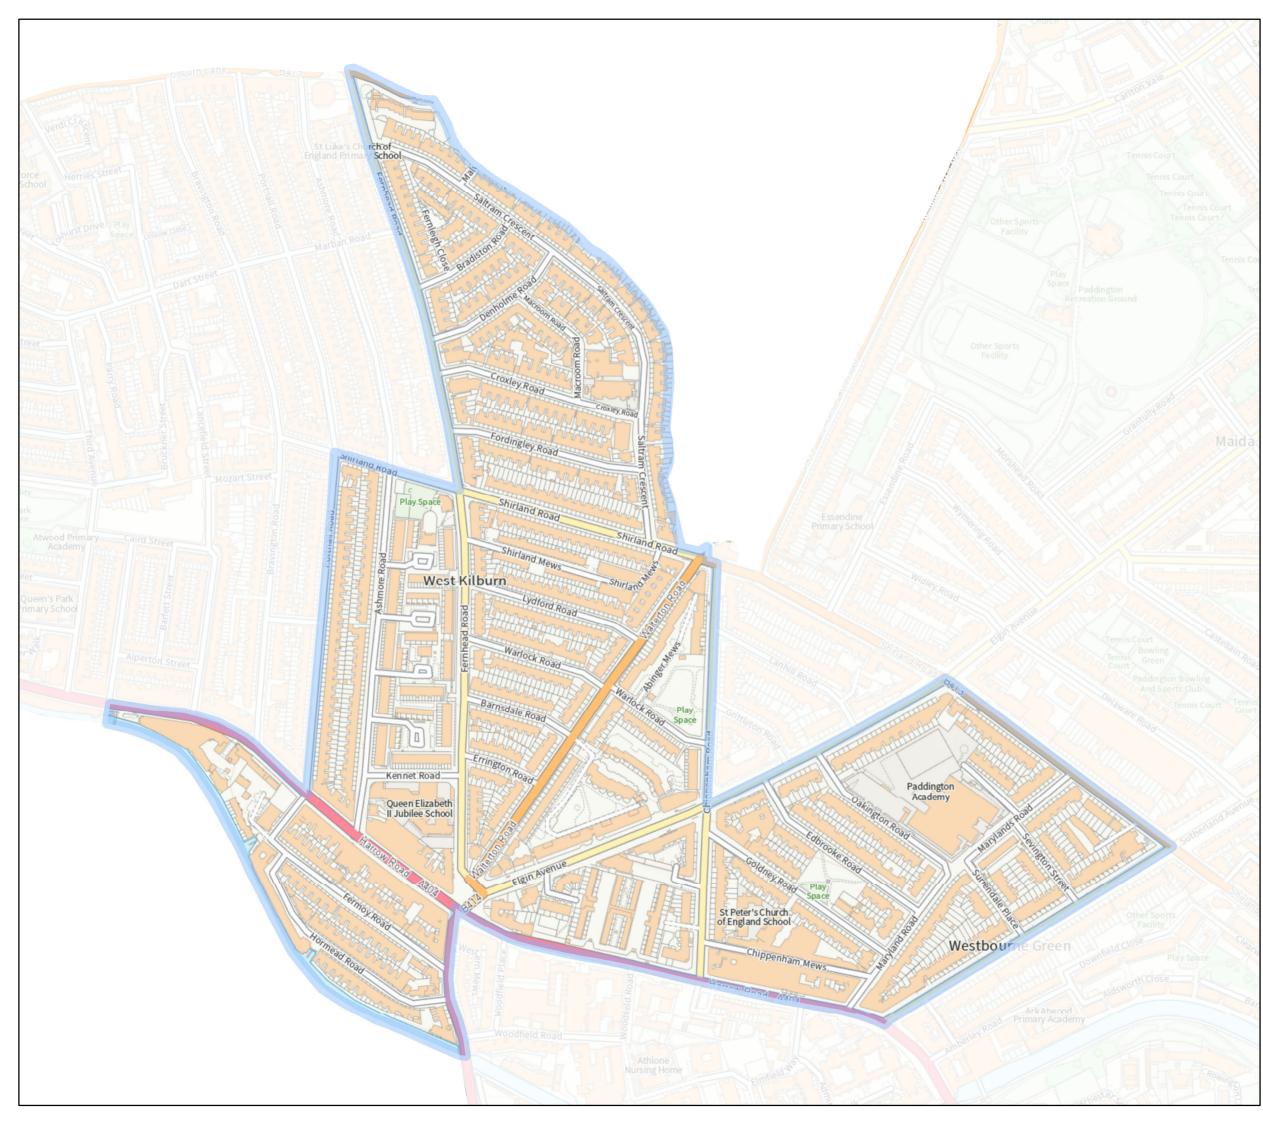

## **Church Street Ward**



Key



Ward Boundary effective from May 2022







## Harrow Road Ward



Key



Ward Boundary effective from May 2022











# Knightsbridge & Belgravia Ward



Key



Ward Boundary effective from May 2022

Map produced by: GIS & Location ServicesTeam

Date: 18/10/2021 Ref: SR-128453
0 287.5 575
Metres





### Lancaster Gate Ward







Ward Boundary effective from May 2022







## **Little Venice Ward**



Key



Ward Boundary effective from May 2022







## Maida Vale Ward



Key



Ward Boundary effective from May 2022







## Marylebone Ward



Key



Ward Boundary effective from May 2022







# **Pimlico North Ward**



Key



Ward Boundary effective from May 2022







## **Pimlico South Ward**



Key



Ward Boundary effective from May 2022

Map produced by: GIS & Location ServicesTeam

Date: 18/10/2021 Ref: SR-12