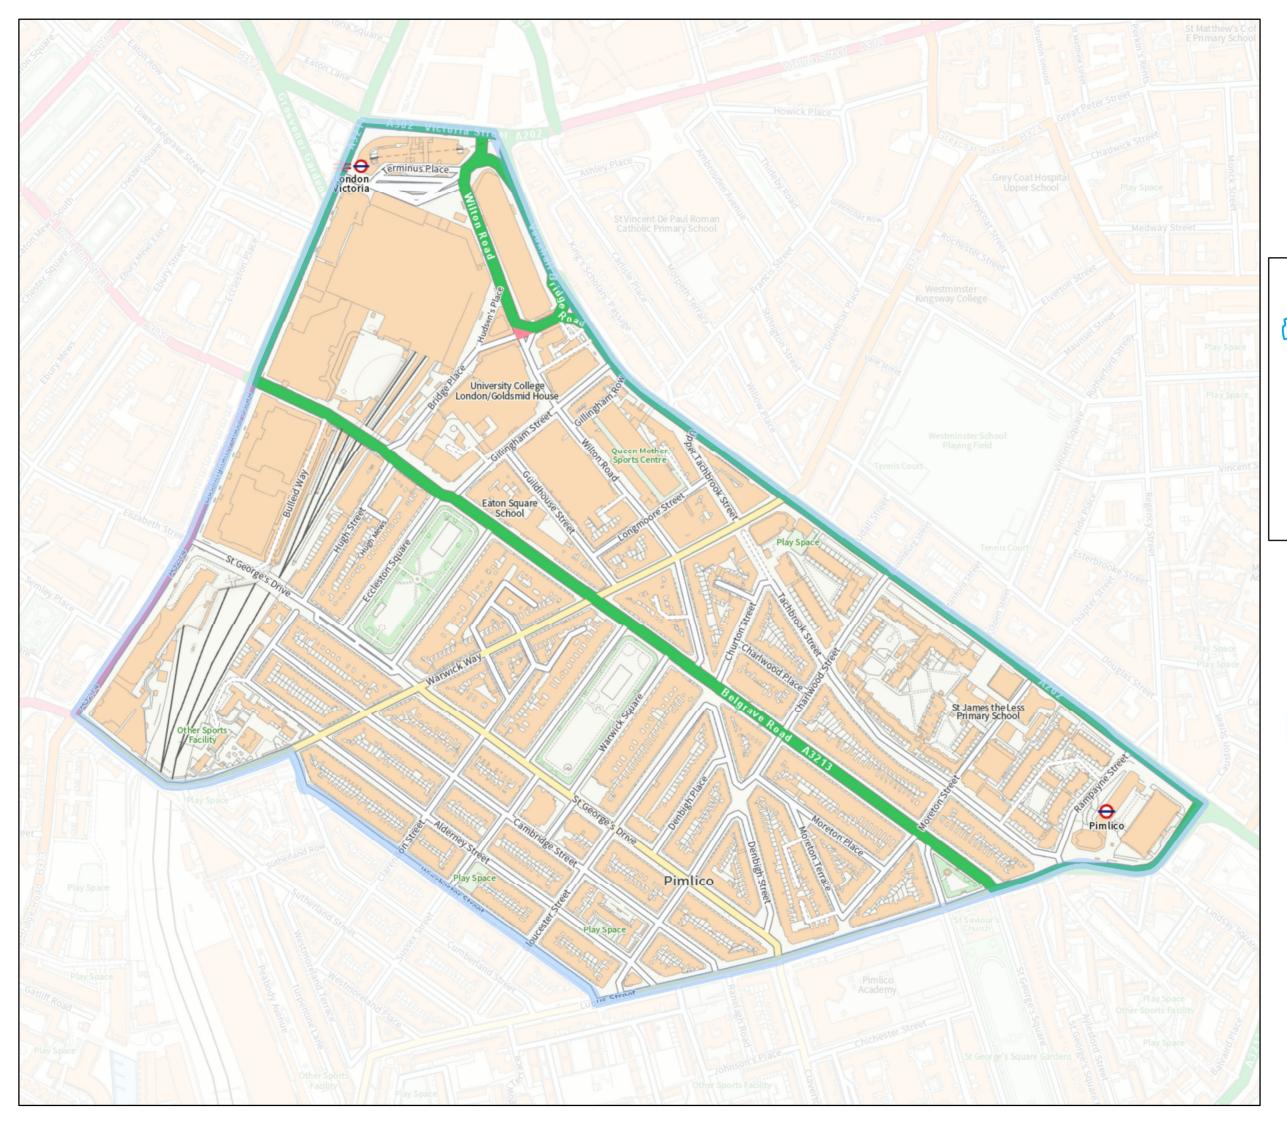

## **Church Street Ward**



Key



Ward Boundary effective from May 2022







## Harrow Road Ward



Key



Ward Boundary effective from May 2022











# Knightsbridge & Belgravia Ward



Key



Ward Boundary effective from May 2022

Map produced by: GIS & Location ServicesTeam

Date: 18/10/2021 Ref: SR-128453
0 287.5 575
Metres





### Lancaster Gate Ward







Ward Boundary effective from May 2022







## **Little Venice Ward**



Key



Ward Boundary effective from May 2022







## Maida Vale Ward



Key



Ward Boundary effective from May 2022







## Marylebone Ward



Key



Ward Boundary effective from May 2022







# **Pimlico North Ward**



Key



Ward Boundary effective from May 2022







## **Pimlico South Ward**



Key



Ward Boundary effective from May 2022

Map produced by: GIS & Location ServicesTeam

Date: 18/10/2021 Ref: SR-128453





## **Queen's Park Ward**







Ward Boundary effective from May 2022













| 140    |  |
|--------|--|
|        |  |
| Metres |  |







## Westbourne Ward



Key



Ward Boundary effective from May 2022