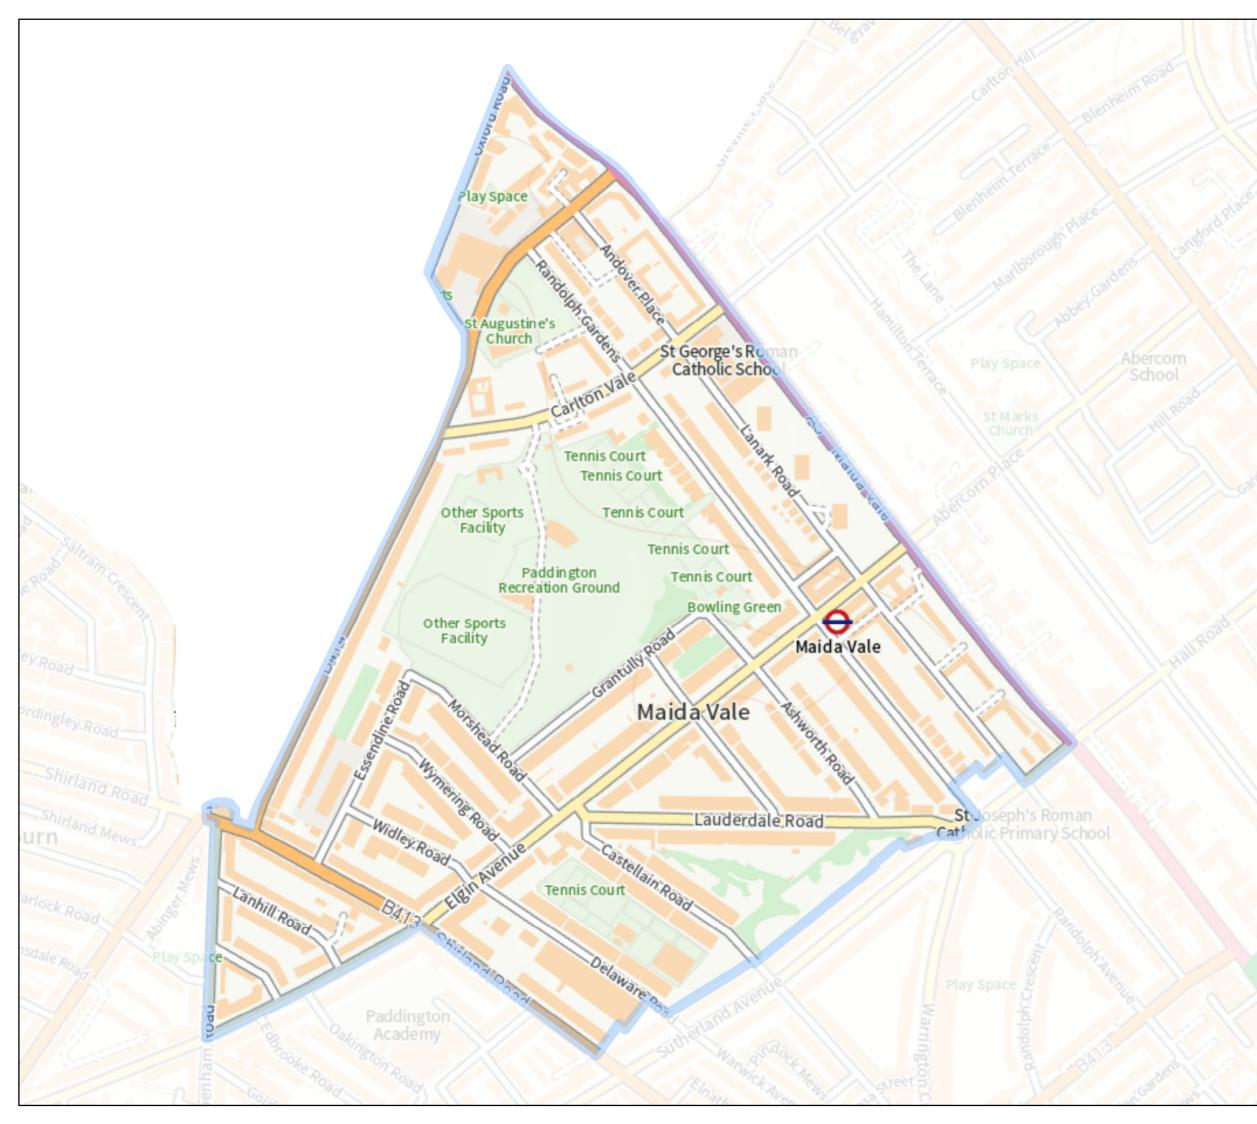

## **Church Street Ward**



Key



Ward Boundary effective from May 2022







## Harrow Road Ward



Key



Ward Boundary effective from May 2022











# Knightsbridge & Belgravia Ward



Key



Ward Boundary effective from May 2022

Map produced by: GIS & Location ServicesTeam

Date: 18/10/2021 Ref: SR-128453
0 287.5 575
Metres





### Lancaster Gate Ward







Ward Boundary effective from May 2022







## **Little Venice Ward**



Key



Ward Boundary effective from May 2022







## Maida Vale Ward



Key



Ward Boundary effective from May 2022







## Marylebone Ward



Key



Ward Boundary effective from May 2022







# **Pimlico North Ward**



Key



Ward Boundary effective from May 2022







## **Pimlico South Ward**



Key



Ward Boundary effective from May 2022

Map produced by: GIS & Location ServicesTeam

Date: 18/10/2021 Ref: SR-128453





## **Queen's Park Ward**







Ward Boundary effective from May 2022













| 140    |  |
|--------|--|
|        |  |
| Metres |  |







## Westbourne Ward



Key



Ward Boundary effective from May 2022