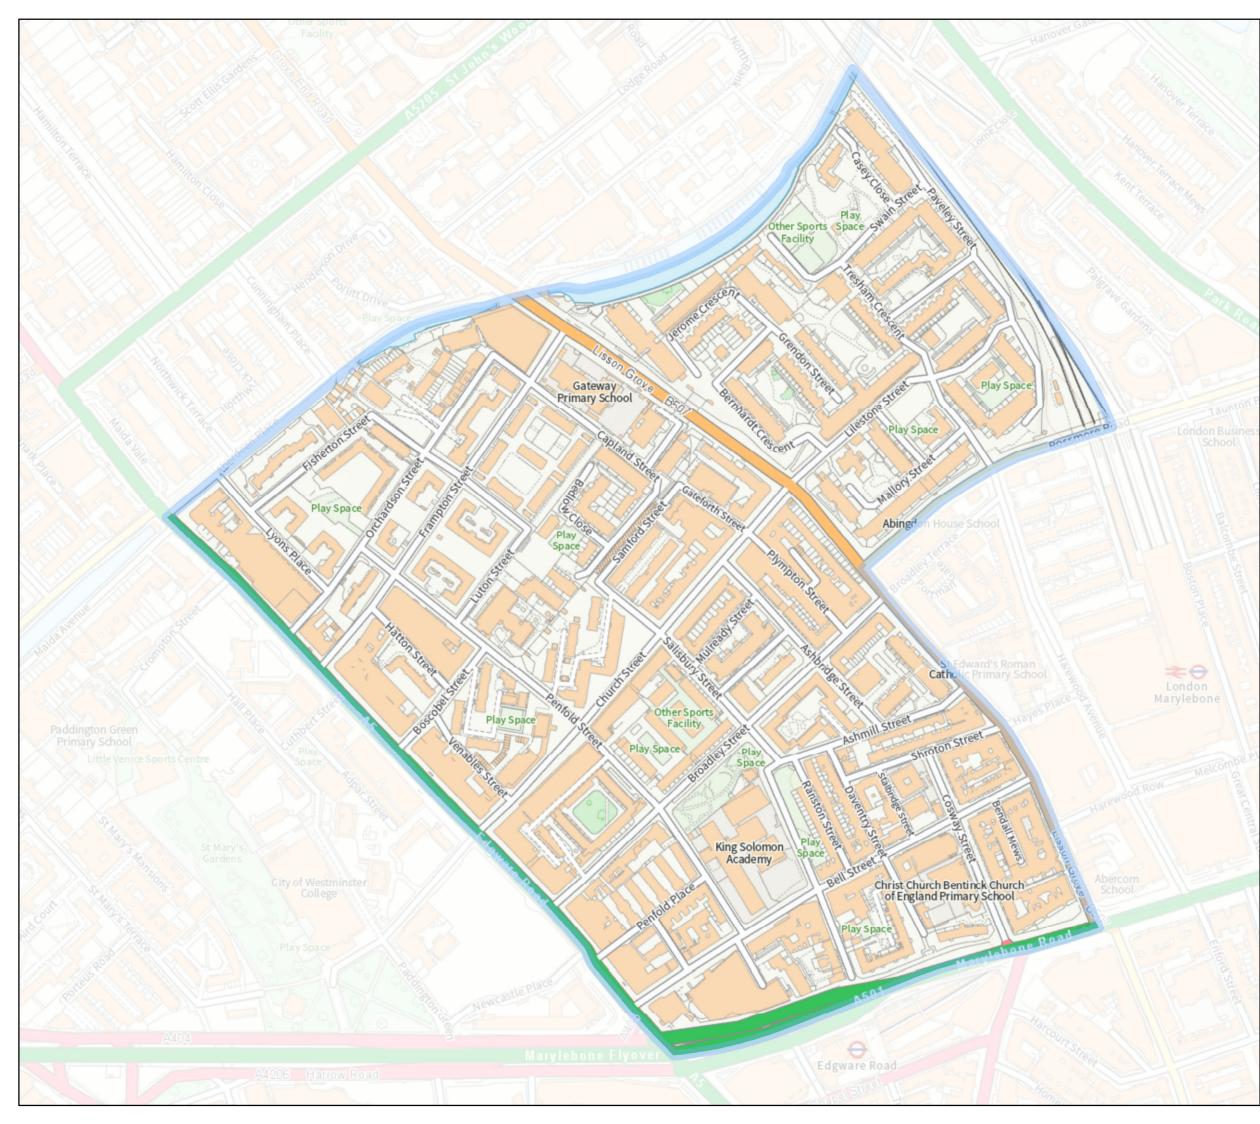

## **Church Street Ward**



Key



Ward Boundary effective from May 2022







## Harrow Road Ward



Key



Ward Boundary effective from May 2022











# Knightsbridge & Belgravia Ward



Key



Ward Boundary effective from May 2022

Map produced by: GIS & Location ServicesTeam

Date: 18/10/2021 Ref: SR-128453
0 287.5 575
Metres





### Lancaster Gate Ward







Ward Boundary effective from May 2022







## **Little Venice Ward**



Key



Ward Boundary effective from May 2022







## Maida Vale Ward



Key



Ward Boundary effective from May 2022







## Marylebone Ward



Key



Ward Boundary effective from May 2022







# **Pimlico North Ward**



Key



Ward Boundary effective from May 2022







## **Pimlico South Ward**



Key



Ward Boundary effective from Ma