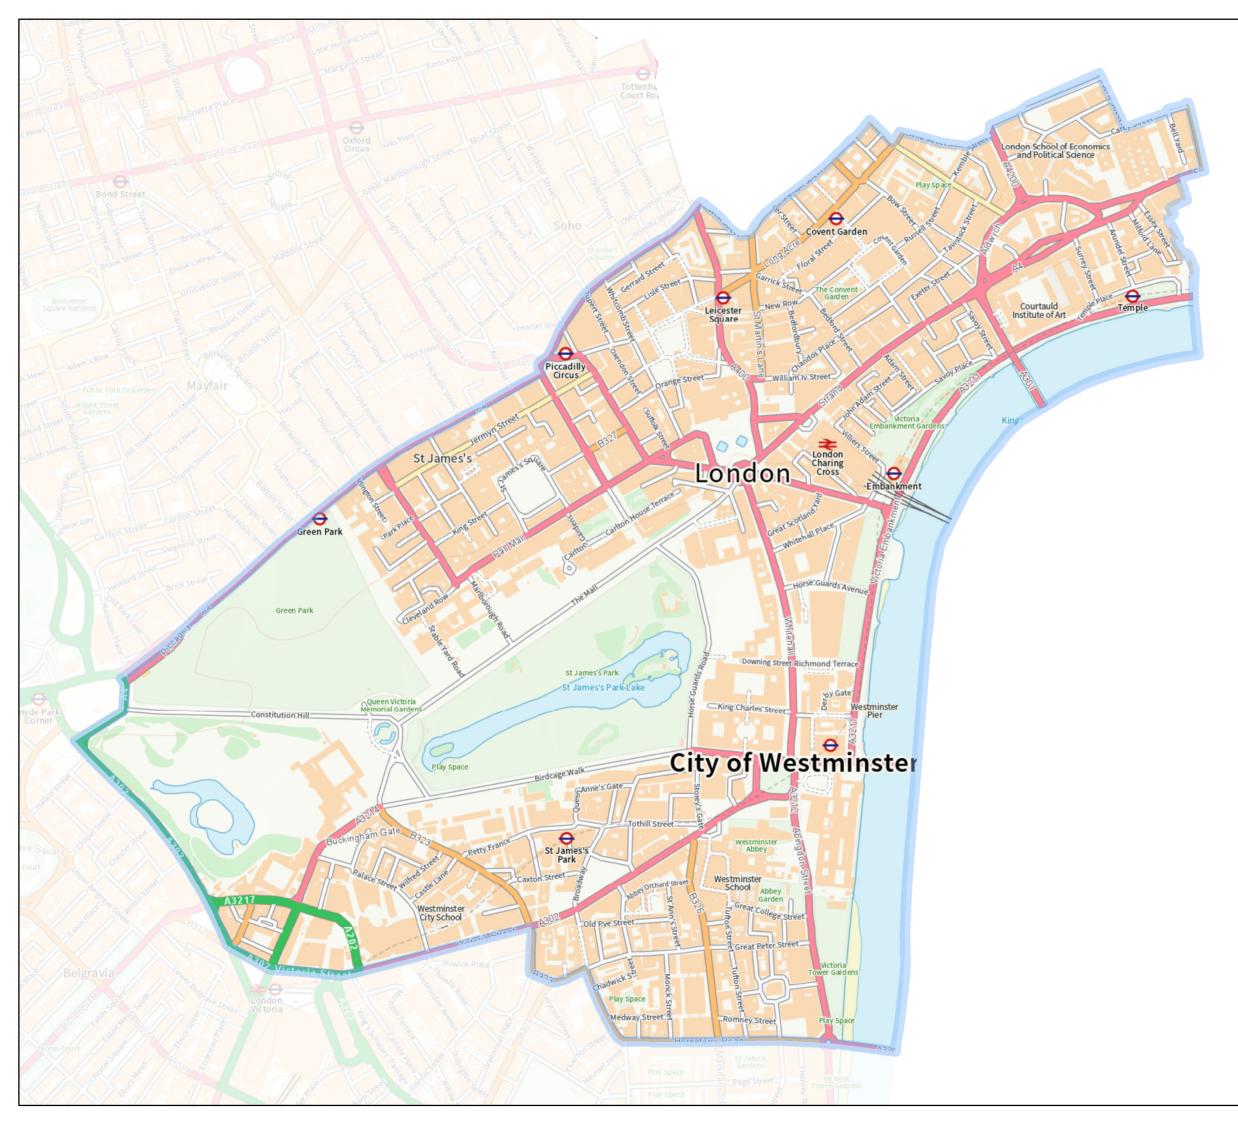

# Knightsbridge & Belgravia Ward

Key

Ward Boundary effective from May 2022

Map produced by: GIS & Location ServicesTeam

Date: 18/10/2021 Ref: SR-128453
0 287.5 575
Metres