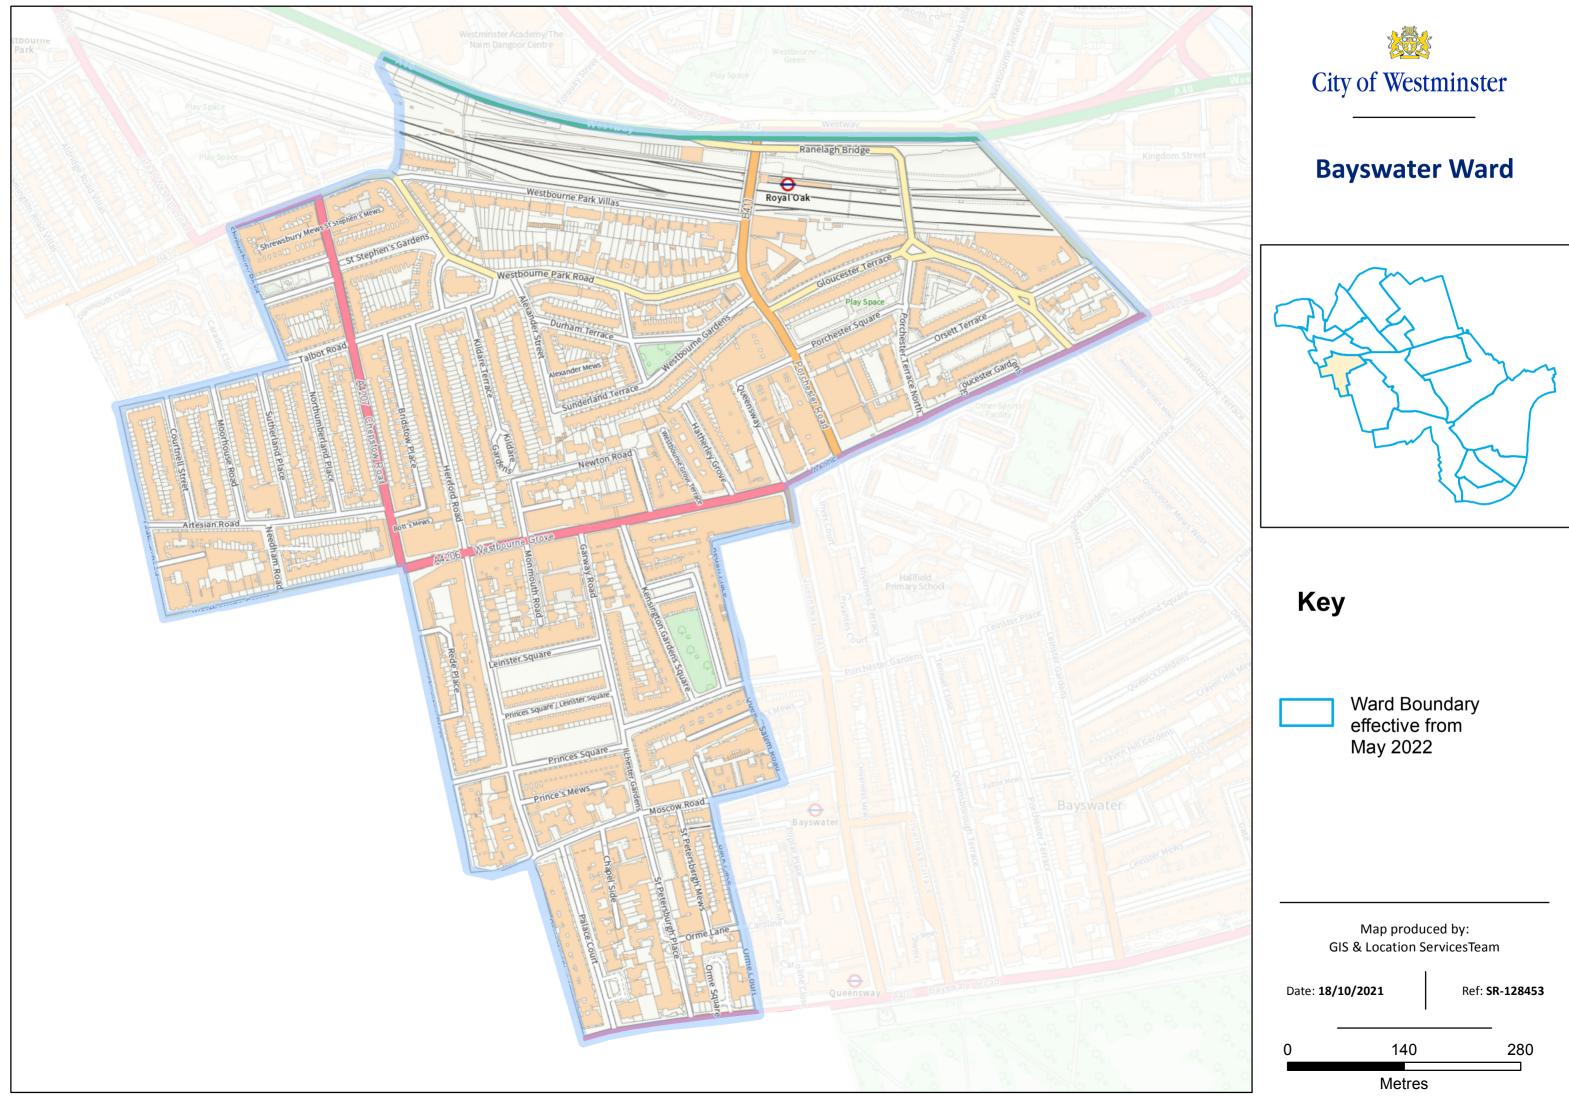

## **Church Street Ward**



Key



Ward Boundary effective from May 2022







## Harrow Road Ward



Key



Ward Boundary effective from May 2022











# Knightsbridge & Belgravia Ward



Key



Ward Boundary effective from May 2022

Map produced by: GIS & Location ServicesTeam

Date: 18/10/2021 Ref: SR-128453
0 287.5 575
Metres





### Lancaster Gate Ward







Ward Boundary effective from May 2022







## **Little Venice Ward**



Key



Ward Boundary effective from May 2022







## Maida Vale Ward



Key



Ward Boundary effective from May 2022







## Marylebone Ward



Key



Ward Boundary effective from May 2022







# **Pimlico North Ward**



Key



Ward Boundary effective from May 2022







## **Pimlico South Ward**



Key



Ward Boundary effective fro