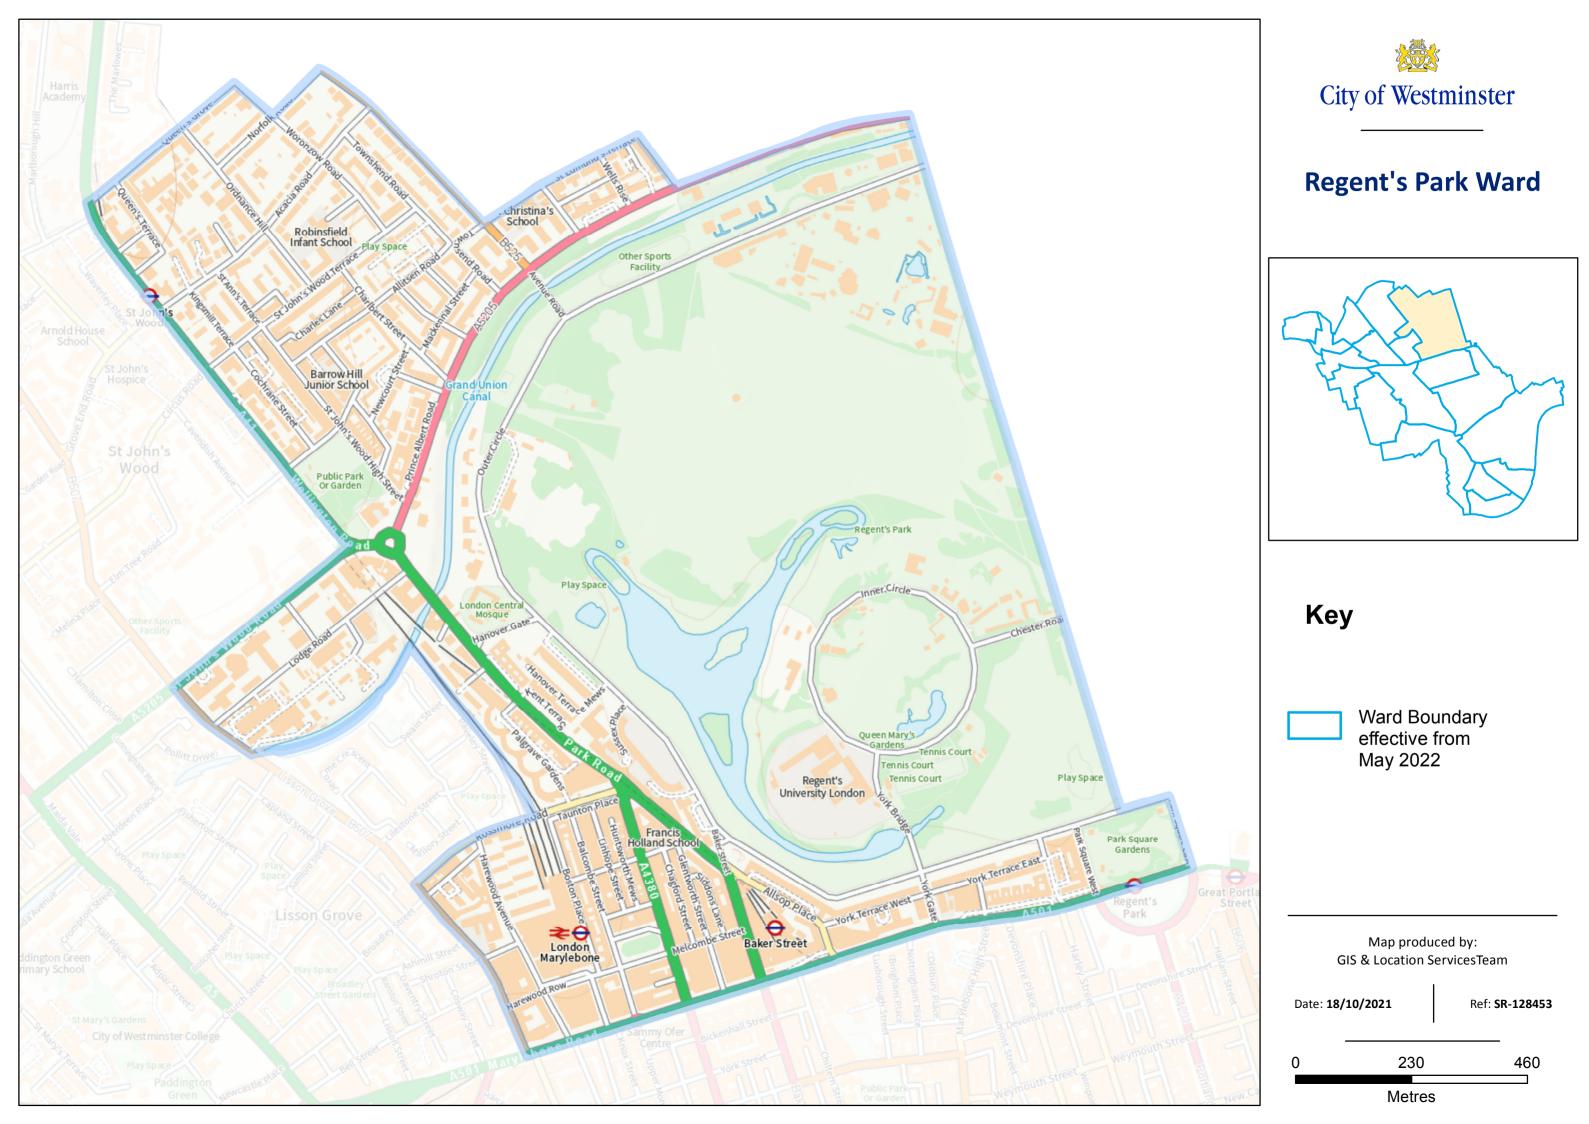

# Knightsbridge & Belgravia Ward



Key



Ward Boundary effective from May 2022

Map produced by: GIS & Location ServicesTeam

Date: 18/10/2021 Ref: SR-128453
0 287.5 575
Metres





### Lancaster Gate Ward







Ward Boundary effective from May 2022







## **Little Venice Ward**



Key



Ward Boundary effective from May 2022







## Maida Vale Ward



Key



Ward Boundary effective from May 2022







## Marylebone Ward



Key



Ward Boundary effective from May 2022







# **Pimlico North Ward**



Key



Ward Boundary effective from May 2022







## **Pimlico South Ward**



Key



Ward Boundary effective from May 2022

Map produced by: GIS & Location ServicesTeam

Date: 18/10/2021 Ref: SR-128453





## **Queen's Park Ward**







Ward Boundary effective from May 2022













| 140    |  |
|--------|--|
|        |  |
| Metres |  |







## Westbourne Ward



Key



Ward Boundary effective from May 2022