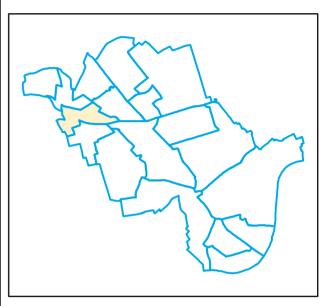

d by: GIS & Location ServicesTeam

Date: 18/10/2021 Ref: SR-128453
0 287.5 575
Metres





### Lancaster Gate Ward







Ward Boundary effective from May 2022







## **Little Venice Ward**



Key



Ward Boundary effective from May 2022







## Maida Vale Ward



Key



Ward Boundary effective from May 2022







## Marylebone Ward



Key



Ward Boundary effective from May 2022







# **Pimlico North Ward**



Key



Ward Boundary effective from May 2022







## **Pimlico South Ward**



Key



Ward Boundary effective from May 2022

Map produced by: GIS & Location ServicesTeam

Date: 18/10/2021 Ref: SR-128453





## **Queen's Park Ward**







Ward Boundary effective from May 2022













| 140    |  |
|--------|--|
|        |  |
| Metres |  |







## Westbourne Ward



Key



Ward Boundary effective from May 2022