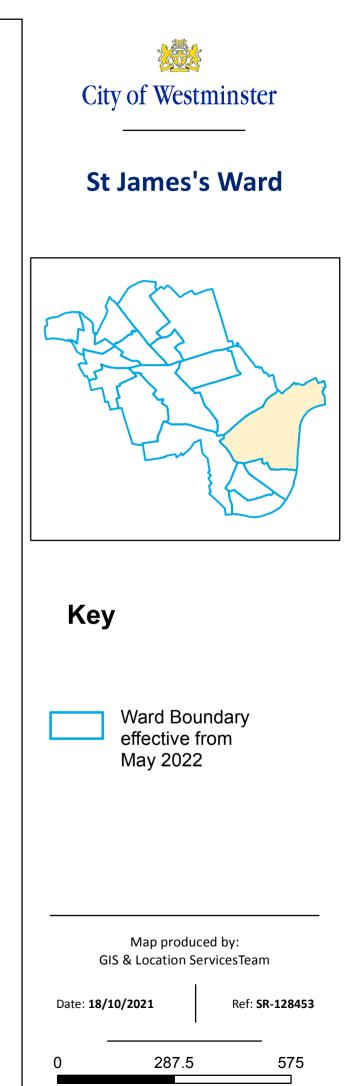

ightsbridge & Belgravia Ward



Key



Ward Boundary effective from May 2022

Map produced by: GIS & Location ServicesTeam

Date: 18/10/2021 Ref: SR-128453
0 287.5 575
Metres





### Lancaster Gate Ward







Ward Boundary effective from May 2022







## **Little Venice Ward**



Key



Ward Boundary effective from May 2022







## Maida Vale Ward



Key



Ward Boundary effective from May 2022







## Marylebone Ward



Key



Ward Boundary effective from May 2022







# **Pimlico North Ward**



Key



Ward Boundary effective from May 2022







## **Pimlico South Ward**



Key



Ward Boundary effective from May 2022

Map produced by: GIS & Location ServicesTeam

Date: 18/10/2021 Ref: SR-128453





## **Queen's Park Ward**







Ward Boundary effective from May 2022













| 140    |  |
|--------|--|
|        |  |
| Metres |  |







## Westbourne Ward



Key



Ward Boundary effective from May 2022