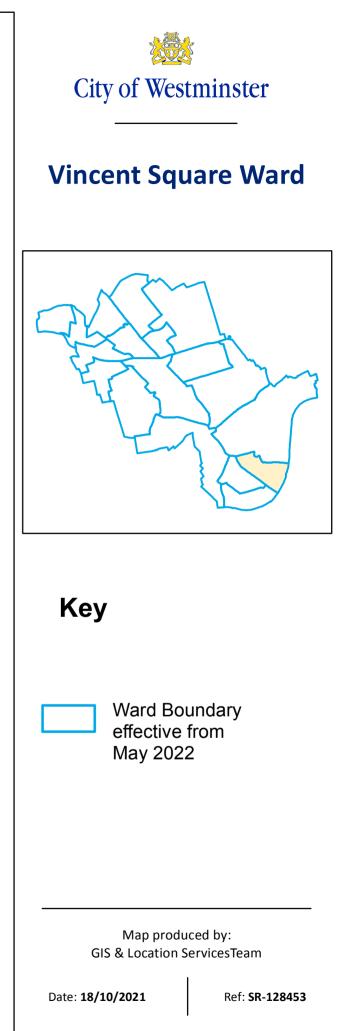

## **Pimlico South Ward**

Key

Ward Boundary effective from May 2022

Map produced by: GIS & Location ServicesTeam

Date: 18/10/2021 Ref: SR-128453