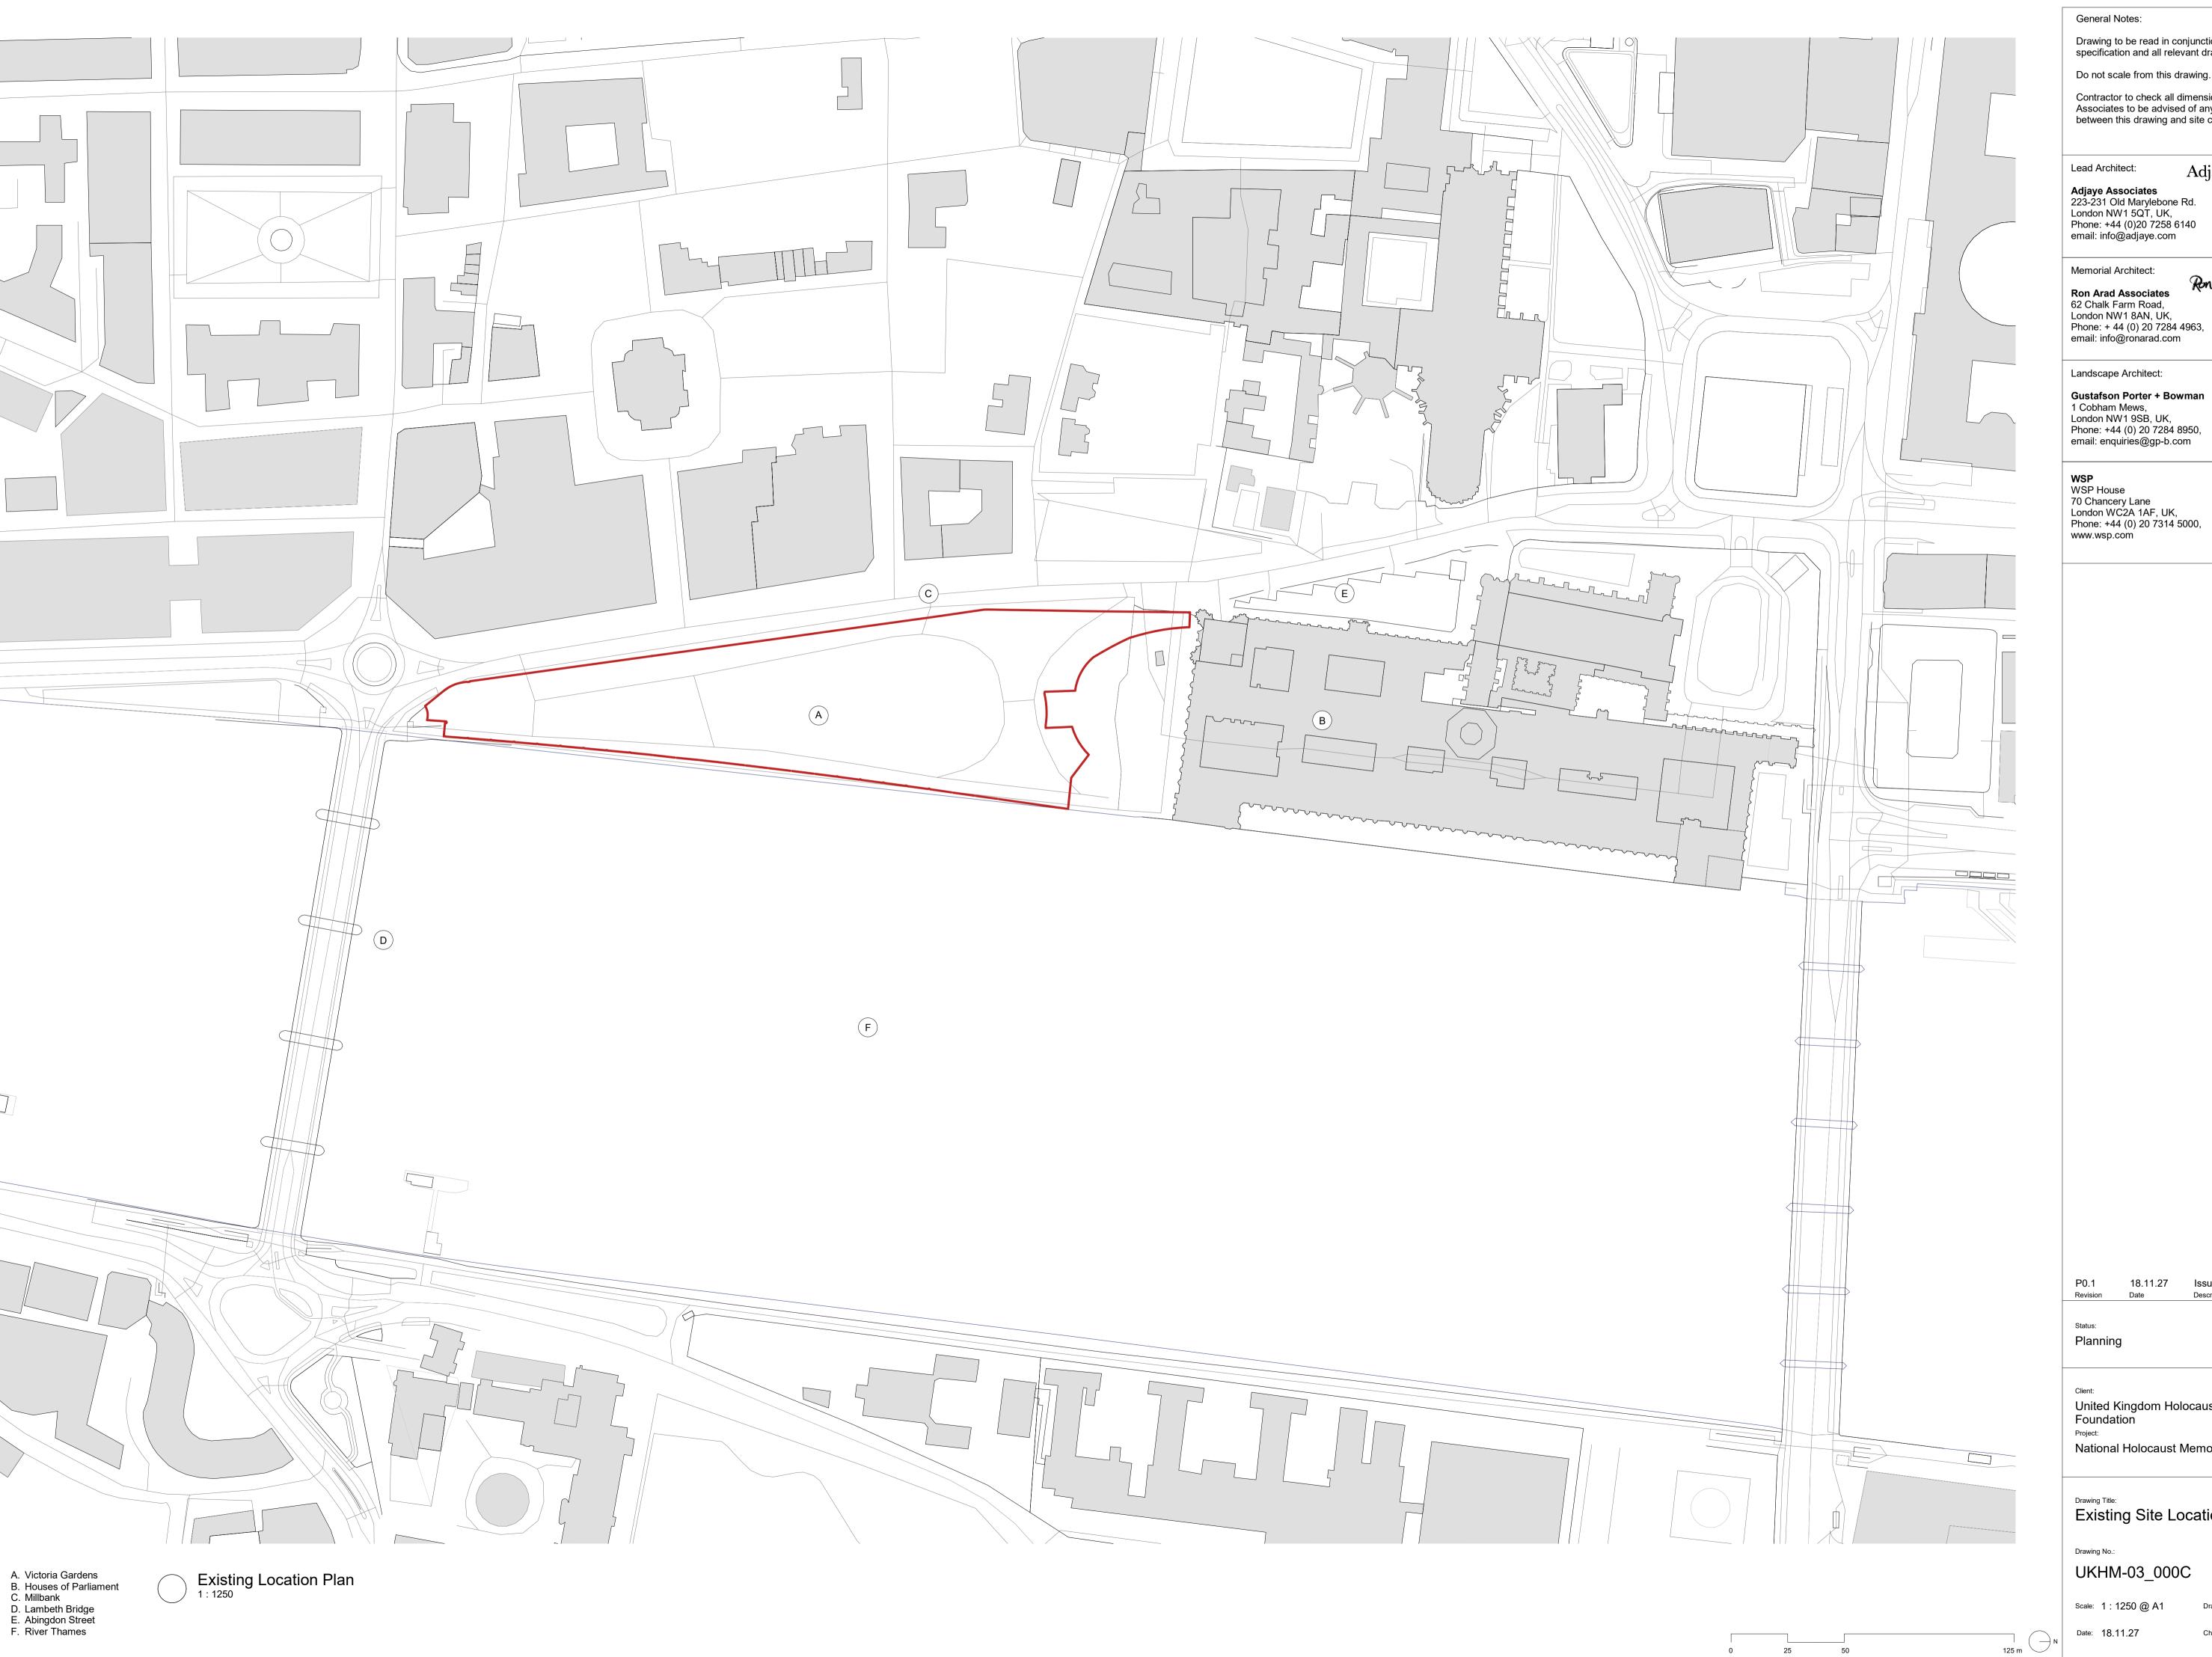

General Notes:

Drawing to be read in conjunction with the specification and all relevant drawings.

Do not scale from this drawing.

Contractor to check all dimensions on site. Adjaye Associates to be advised of any discrepancies between this drawing and site conditions immediately.

Lead Architect:

Adjaye Associates

Adjaye Associates
223-231 Old Marylebone Rd.
London NW1 5QT, UK,
Phone: +44 (0)20 7258 6140
email: info@adjaye.com

Ron Arad Architects

Landscape Architect:

Gustafson Porter + Bowman 1 Cobham Mews, London NW1 9SB, UK, Phone: +44 (0) 20 7284 8950,

Gustafson Porter + Bowman

**\\\**\$|)

WSP
WSP House
70 Chancery Lane
London WC2A 1AF, UK, Phone: +44 (0) 20 7314 5000, www.wsp.com

18.11.27 Issue for Planning

Rev.: **P0.1** 

Planning

United Kingdom Holocaust Memorial Foundation

National Holocaust Memorial

Drawing Title:
Existing Site Location Plan

UKHM-03\_000C

Scale: 1:1250 @ A1

Checked By: JN