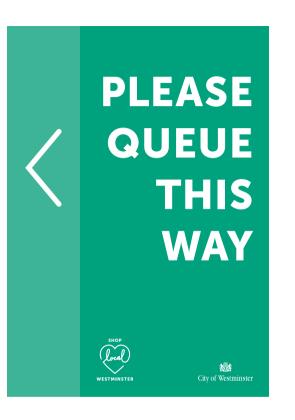

# QUEUE CONTROL

- A4 Please queue this way (arrow pointing right)
- A4 Please queue this way (arrow pointing left)