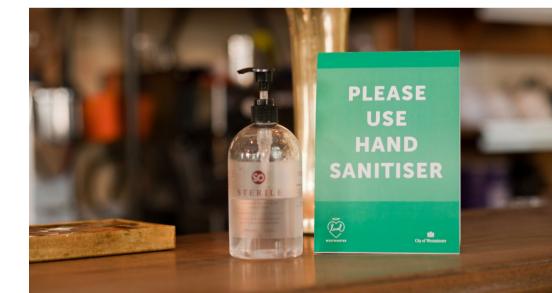

Westminster Movement Strategy businesses toolkit



# Westminster Movement Strategy businesses toolkit

This toolkit includes assets such as window stickers, floor stickers, posters and signs to help your business open and operate safely.



# **WINDOW STICKERS**

- Shop Local Westminster
- Takeaway only









# INDOOR STICKERS

- Keep a safe distance







# **OUTDOOR STICKERS**

- Keep a safe distance
- Please wait here







# **OUTDOOR STENCIL**

- Keep a safe distance





# FOOD/DRINK STICKER

- Takeaway only
- Shop Local











# HAND SANITISER SIGN

- A5 sign
- A5 toblerone sign









# **SHOP LOCAL**

- A4 poster







# **SHOP LOCAL**

- A6 postcard









# QUEUE CONTROL

- A4 Please queue this way (arrow pointing right)
- A4 Please queue this way (arrow pointing left)







# **BE CONSIDERATE**

- A4 poster