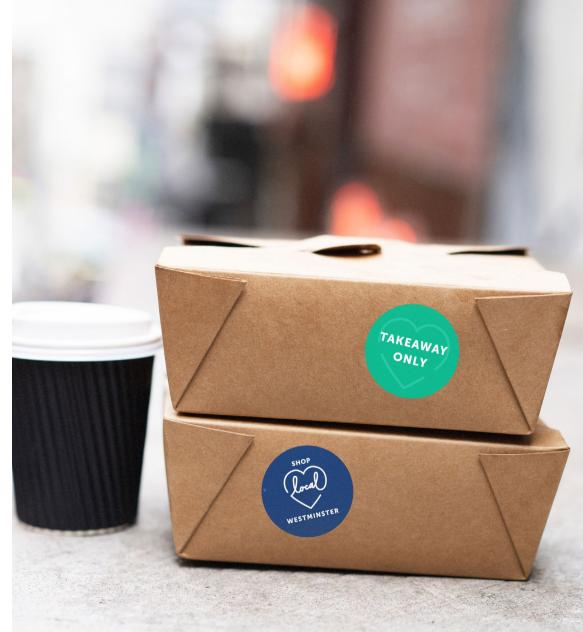

Westminster Movement Strategy businesses toolkit



# Westminster Movement Strategy businesses toolkit

This toolkit includes assets such as window stickers, floor stickers, posters and signs to help your business open and operate safely.



# **WINDOW STICKERS**

- Shop Local Westminster
- Takeaway only









# INDOOR STICKERS

- Keep a safe distance







# **OUTDOOR STICKERS**

- Keep a safe distance
- Please wait here







# **OUTDOOR STENCIL**

- Keep a safe distance





# FOOD/DRINK STICKER

- Takeaway only
- Shop Local











# HAND SANITISER SIGN

- A5 sign
- A5 toblerone sign









# **SHOP LOCAL**

- A4 poster







# **SHOP LOCAL**

- A6 postcard









# QUEUE CONTROL

- A4 Please queue this way (arrow pointing right)
- A4 Please queue this way (arrow pointing left)







# **BE CONSIDERATE**

- A4 poster