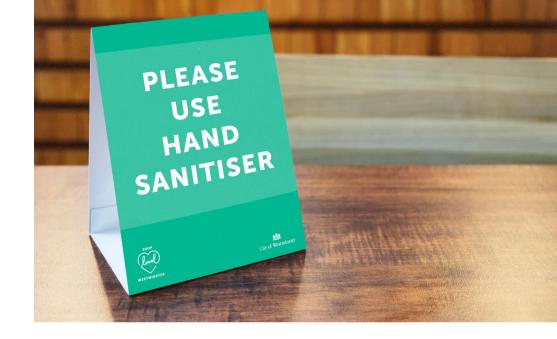

Westminster Movement Strategy businesses toolkit



# Westminster Movement Strategy businesses toolkit

This toolkit includes assets such as window stickers, floor stickers, posters and signs to help your business open and operate safely.



# **WINDOW STICKERS**

- Shop Local Westminster
- Takeaway only









# INDOOR STICKERS

- Keep a safe distance







# **OUTDOOR STICKERS**

- Keep a safe distance
- Please wait here







# **OUTDOOR STENCIL**

- Keep a safe distance





# FOOD/DRINK STICKER

- Takeaway only
- Shop Local











# HAND SANITISER SIGN

- A5 sign
- A5 toblerone sign









# **SHOP LOCAL**

- A4 poster







# **SHOP LOCAL**

- A6 postcard









# QUEUE CONTROL

- A4 Please queue this way (arrow pointing right)
- A4 Please queue this way (arrow pointing left)







# **BE CONSIDERATE**

- A4 poster