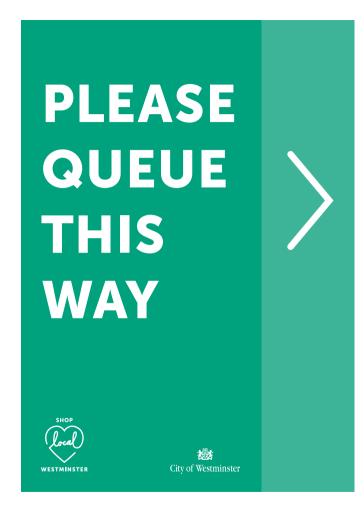

# QUEUE CONTROL

- A4 Please queue this way (arrow pointing right)
- A4 Please queue this way (arrow pointing left)