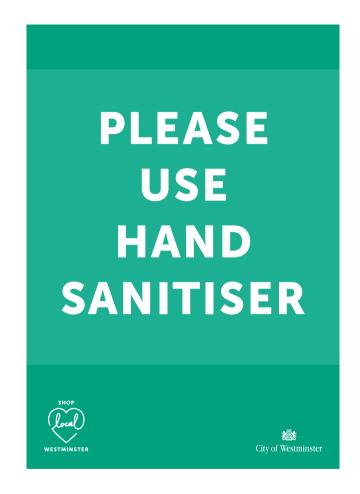

Westminster Movement Strategy businesses toolkit



# Westminster Movement Strategy businesses toolkit

This toolkit includes assets such as window stickers, floor stickers, posters and signs to help your business open and operate safely.



# **WINDOW STICKERS**

- Shop Local Westminster
- Takeaway only









# INDOOR STICKERS

- Keep a safe distance







# **OUTDOOR STICKERS**

- Keep a safe distance
- Please wait here







# **OUTDOOR STENCIL**

- Keep a safe distance





# FOOD/DRINK STICKER

- Takeaway only
- Shop Local











# HAND SANITISER SIGN

- A5 sign
- A5 toblerone sign









# **SHOP LOCAL**

- A4 poster







# **SHOP LOCAL**

- A6 postcard









# QUEUE CONTROL

- A4 Please queue this way (arrow pointing right)
- A4 Please queue this way (arrow pointing left)







# **BE CONSIDERATE**

- A4 poster