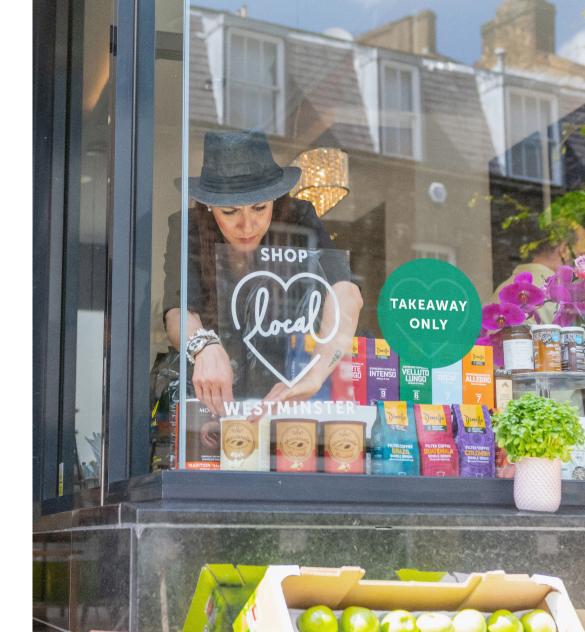

#### WINDOW STICKERS

- Shop Local Westminster

- Takeaway only

**INDOOR STICKERS** 

- Keep a safe distance

#### FOOD/DRINK STICKER

- Takeaway only
- Shop Local