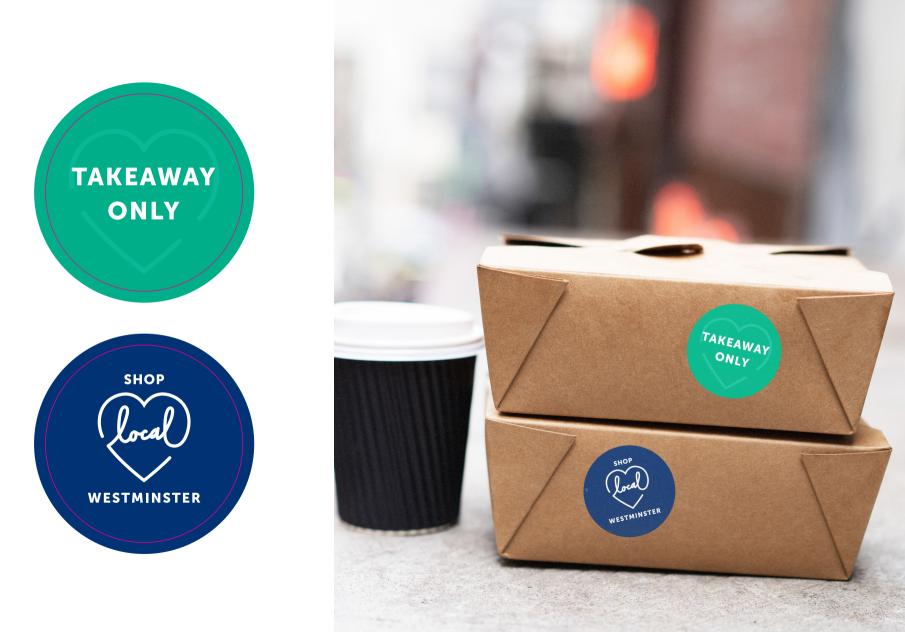

#### WINDOW STICKERS

- Shop Local Westminster

- Takeaway only

**INDOOR STICKERS** 

- Keep a safe distance

#### FOOD/DRINK STICKER

- Takeaway only
- Shop Local