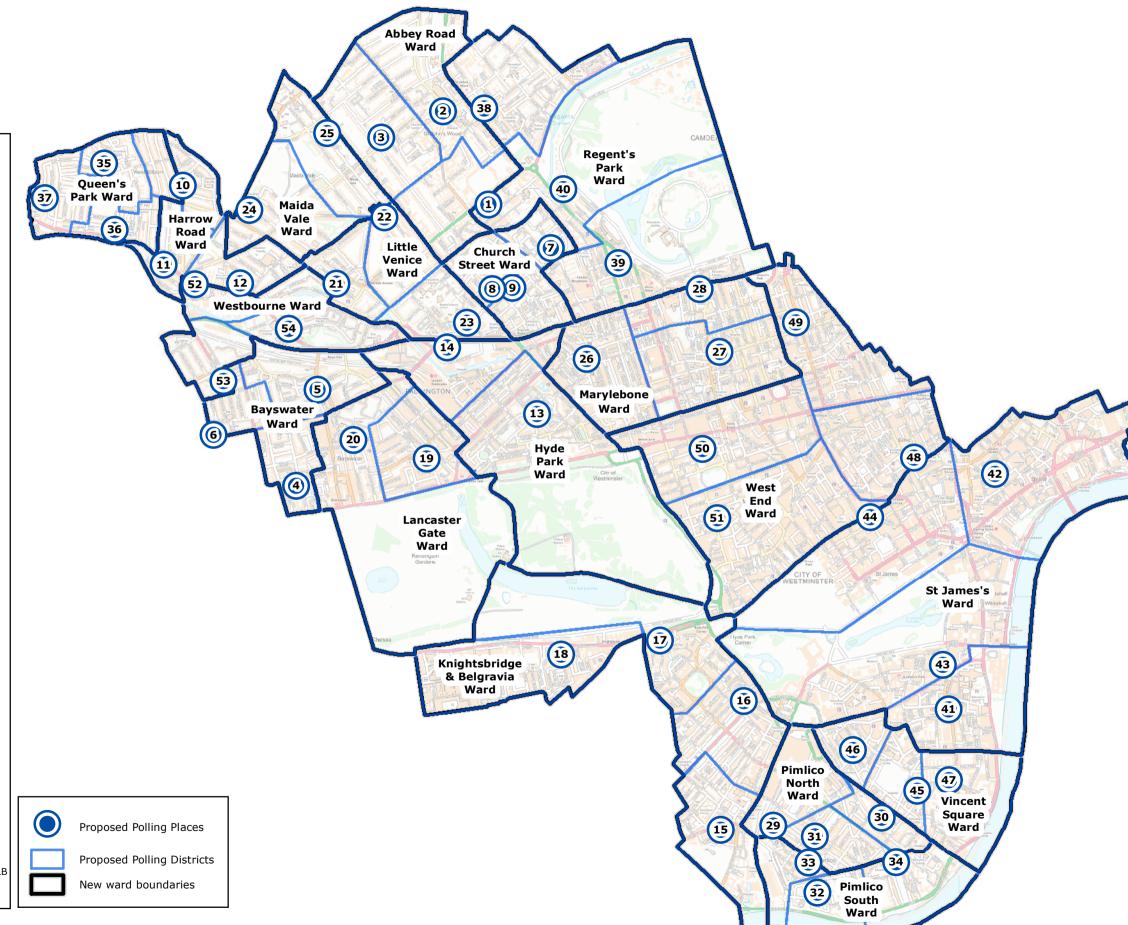

## Polling District and Polling Places Review **Westminster City Council**

- 1: Liberal Jewish Synagogue, 28 St John's Wood Road, NW8 7HA
- 2: St John's Wood Synagogue, 37/41 Grove End Road, NW8 9NG
- 3: St Mark's Church Hall, Abercorn Place, NW8 9UT
- 4: St Matthew's Church, St Petersburgh Place, W2 4LA
- 5: Porchester Hall Porchester Road, W2 5HS
- 6: Westbourne Grove Church, Westbourne Grove, W11 2RW
- 7: Greenside Community Centre, 24 Lilestone St, NW8 8SR
- 8: Derry Hall, Church St Estate, NW8 8HJ
- 9: Church Street Library, Church Street, NW8 8EU
- 10: Methodist Church Hall, Fernhead Road, W9 3EA
- 11: Emmanuel Church Hall, 389E Harrow Road, W9 3NA
- 12: The YAA Centre, 1 Chippenham Mews, W9 2AN
- 13: St John's Parish Hall, Hyde Park Crescent, W2 2QD
- 14: Central Pentecostal Church, 141 Harrow Rd, W2 1JP 15: St Barnabas Church, 5 St Barnabas Street, SW1W 8PF
- 16: St Peter's Church Hall, 119 Eaton Square, SW1W 9AL
- 17: St Paul's Hall, 77 Kinnerton Street, SW1X 8ER
- 18: Kent House, Rutland Gardens, SW7 1BX
- 19: York Room, Lancaster Hall Hotel, 35 Craven Terrace, W2 3EL
- 20: Hallfield Primary School, Porchester Gardens, Hallfield Estate, W2 6JJ
- 21: St Saviour's School, Shirland Road, W9 2JD
- 22: St Joseph's School, Sutherland Avenue, W9 1DF
- 23: Sarah Siddons Theatre, 25 Paddington Green, W2 1NB 24: Essendine Primary School, Essendine Road, W9 2LR
- 25: St George's School, Lanark Road W9 1RB
- 26: Seymour Leisure Centre, Shouldham Street, W1H 5TJ
- 27: Marylebone Library, 9-11 New Cavendish Street, W1G 9UQ
- 28: Marylebone Parish Church, 17 Marylebone Rd, NW1 5LT
- 29: Dryburgh Hall, Alderney Manor Estate, SW1V 4ET
- 30: Lillington Gardens Estate Hall, Morgan House, Lillington Gardens, SW1V 2LF
- 31: St Gabriel's Pimlico, Warwick Square, SW1V 2AD
- 32: Churchill Gardens Residents Hall, Churchill Gardens Estate, SWIV 3AL
- 33: Holy Apostles Church Hall, Cumberland Street, SW1V 4LY
- 34: St Saviour's Church Hall, Pimlico, St George's Square, SW1V 3QW
- 35: Beethoven Centre, Third Avenue, W10 4JL
- 36: New Avenues Youth Project, 3-7 Third Avenue, W10 4RS
- 37: Queens Park Court Community Hall, Droop Street, W10 4QA
- 38: St John's Wood Library, 20 Circus Road, NW8 6PD
- 39: St Cyprian's Church, Glentworth Street, NW1 6AX
- 40: London Central Mosque, Outer Circle, NW8 7RG
- 41: Abbey Centre, 34 Great Smith Street, SW1P 3BU
- 42: St Paul's Church Covent Garden, Bedford Street, WC2E 9ED
- 43: Central Hall Westminster, Storey's Gate, SW1H 9NH
- 44: St James's Church, 197 Piccadilly, W1J 9LL
- 45: Hide Tower Hall, Regency Street, SW1P 4AB 46: Cathedral Hall, Ambrosden Avenue, SW1P 1QW
- 47: Grosvenor Hall, Vincent Street, SW1P 4HB
- 48: St Anne's Church Hall, 55 Dean Street, W1D 6AF 49: Central Synagogue, 36 Hallam Street, W1W 6NW
- 50: Dance Works, 16 Balderton Street, W1K 6TN
- 51: The Grosvenor Chapel, South Audley Street, W1K 2PA
- 52: Our Lady of Lourdes and St Vincent de Paul Church Hall, 337 Harrow Road, W9 3RB
- 53: St Mary Of The Angels Rc Primary School, Shrewsbury Road, W2 5PR
- 54: Stowe Centre, 258 Harrow Road, W2 5ES