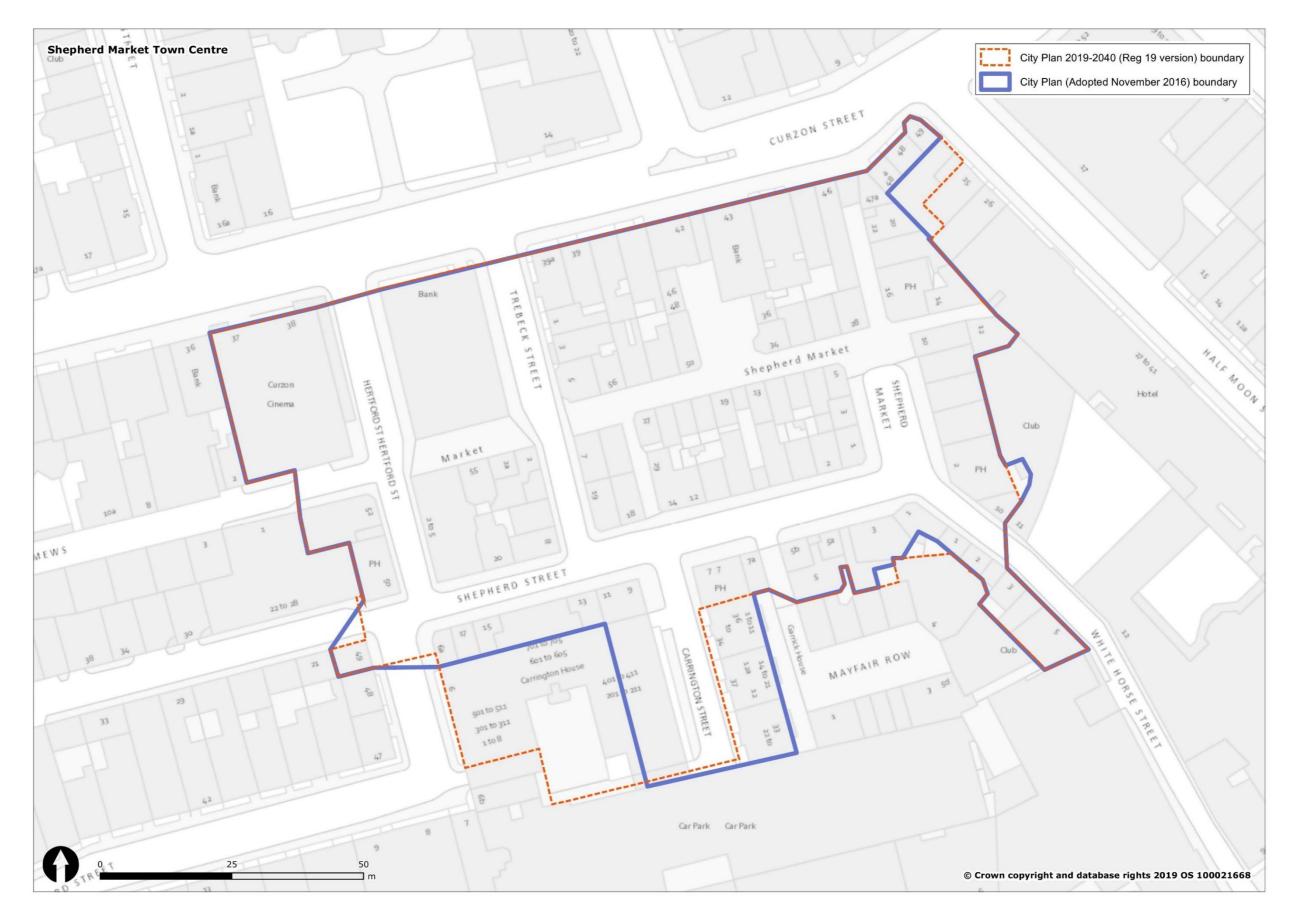

#### Figure 1 Overview of all changes to Westminster's spatial designations and Policies Map

| Spatial designation                                                                                                 |                                 | Spatial designationIn City Plan<br>(November<br>2019-2040<br>2016) Policies<br>Map<br>2019) Policies<br>MapIn City Plan<br>2019-2040<br>Submission<br>(November<br>2019) Policies<br>MapWestminster's Spatial Strategy |                   | Proposed Reason for change<br>Change                    |                                                                                                        |
|---------------------------------------------------------------------------------------------------------------------|---------------------------------|------------------------------------------------------------------------------------------------------------------------------------------------------------------------------------------------------------------------|-------------------|---------------------------------------------------------|--------------------------------------------------------------------------------------------------------|
| The Central Activities Zone                                                                                         |                                 | YES                                                                                                                                                                                                                    | YES               | CHANGE                                                  | See section 3.1 and Figure 2.                                                                          |
| (CAZ)<br>The Core Central Activities<br>Zone (Core CAZ)                                                             |                                 | YES                                                                                                                                                                                                                    | NO                | REMOVE                                                  | 2.<br>Policy designation not<br>carried forward into draft<br>City Plan 2019-2040.                     |
| The West End Special<br>Retail Policy Area / The<br>West End Retail and Leisure<br>Special Policy Area<br>(WERLSPA) |                                 | YES                                                                                                                                                                                                                    | YES               | CHANGE                                                  | See section 3.2 and Figure 3.                                                                          |
| The Opportunity Areas                                                                                               | Victoria OA                     | YES                                                                                                                                                                                                                    | YES               | CHANGE<br>(Further<br>Proposed<br>Submission<br>change) | See section 3.3 and Figure 4.                                                                          |
|                                                                                                                     | Paddington OA                   | YES                                                                                                                                                                                                                    | YES               | CHANGE                                                  | See section 3.3 and Figure 5.                                                                          |
|                                                                                                                     | Tottenham Court<br>Road OA      | YES                                                                                                                                                                                                                    | YES               | NO CHANGE                                               |                                                                                                        |
| The North Westminster<br>Economic Development<br>Area / The North West<br>Economic Development<br>Area (NWEDA)      | Noad OA                         | YES                                                                                                                                                                                                                    | YES               | CHANGE                                                  | See section 3.4 and Figure 6.                                                                          |
| The Housing Renewal<br>Areas                                                                                        | Ebury Bridge Estate             | NO                                                                                                                                                                                                                     | YES               | NEW                                                     | See Regulation 19 and<br>Submission Draft Policies<br>Map.                                             |
|                                                                                                                     | Church Street /<br>Edgware Road | NO                                                                                                                                                                                                                     | YES               | NEW                                                     | See Regulation 19 and<br>Submission Draft Policies<br>Map.                                             |
| Marylebone & Fitzrovia                                                                                              |                                 | YES                                                                                                                                                                                                                    | NO                | REMOVE                                                  | Policy designation not<br>carried forward into<br>Regulation 19 Publication<br>Draft City Plan (2019). |
| Pimlico                                                                                                             |                                 | YES                                                                                                                                                                                                                    | NO                | REMOVE                                                  | Policy designation not<br>carried forward into<br>Regulation 19 Publication<br>Draft City Plan (2019). |
| Knightsbridge                                                                                                       |                                 | YES                                                                                                                                                                                                                    | NO                | REMOVE                                                  | Policy designation not<br>carried forward into<br>Regulation 19 Publication<br>Draft City Plan (2019). |
| Royal Parks                                                                                                         |                                 | YES                                                                                                                                                                                                                    | NO                | REMOVE                                                  | Policy designation not<br>carried forward into<br>Regulation 19 Publication<br>Draft City Plan (2019). |
| Named Streets in<br>Marylebone & Fitzrovia                                                                          |                                 | YES                                                                                                                                                                                                                    | NO                | REMOVE                                                  | Policy designation not<br>carried forward into<br>Regulation 19 Publication<br>Draft City Plan (2019). |
| Westminster's Town                                                                                                  |                                 | Economy and E                                                                                                                                                                                                          | Employment<br>YES | CHANGE                                                  | See section 3.5 and Figures                                                                            |
| Centres (and frontages)                                                                                             |                                 |                                                                                                                                                                                                                        | 120               | (Further<br>Proposed<br>Submission<br>change)           | 6 to 39.                                                                                               |
| Stress Areas                                                                                                        |                                 | YES                                                                                                                                                                                                                    | NO                | REMOVE                                                  | Policy designation not<br>carried forward into<br>Regulation 19 Publication<br>Draft City Plan (2019). |
|                                                                                                                     | Knightsbridge SCA               | YES                                                                                                                                                                                                                    | YES               | NO CHANGE                                               |                                                                                                        |