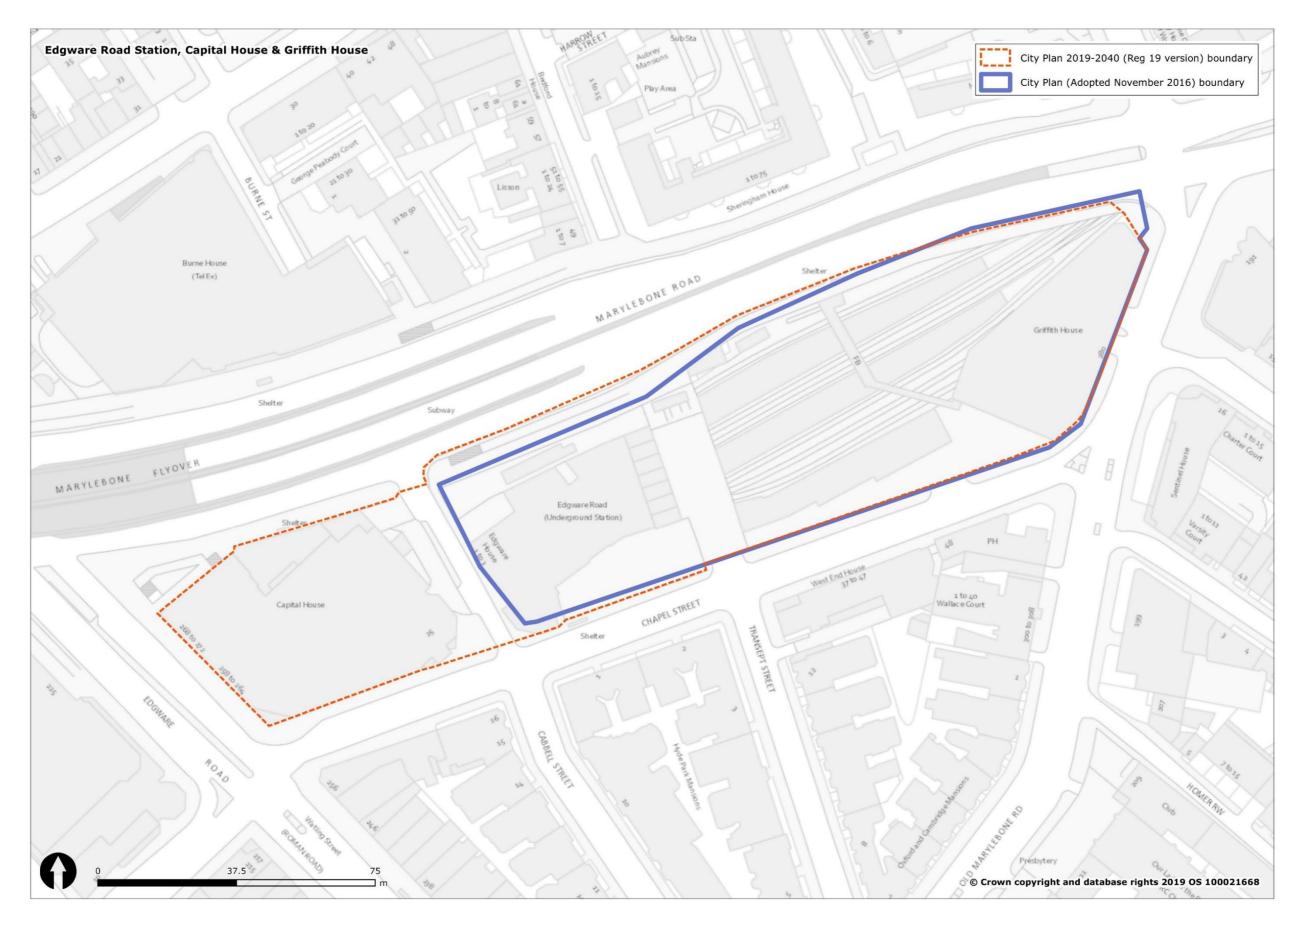

eneration of the estate.

liverable. liverable.

re than 50 residential units, therefore it has

re than 50 residential units, therefore it has

| Areas of Surface Interest (Crossrail 2) – Terminal House,<br>Buckingham Palace Road | REMOVE | H7 | • Site is not expected to yield more to been removed.                              |
|-------------------------------------------------------------------------------------|--------|----|------------------------------------------------------------------------------------|
| Areas of Surface Interest (Crossrail 2) – Soho Square (highway only)                | REMOVE | H8 | <ul> <li>Site is not expected to achieve sub<br/>works to highway only.</li> </ul> |

re than 50 residential units, therefore it has

substantive development, involves surface

















| Bus Station          |  |
|----------------------|--|
|                      |  |
|                      |  |
|                      |  |
|                      |  |
|                      |  |
|                      |  |
|                      |  |
|                      |  |
|                      |  |
|                      |  |
|                      |  |
|                      |  |
|                      |  |
|                      |  |
|                      |  |
|                      |  |
|                      |  |
|                      |  |
|                      |  |
| don Victoria Station |  |
|                      |  |
|                      |  |
|                      |  |
|                      |  |
|                      |  |
|                      |  |
|