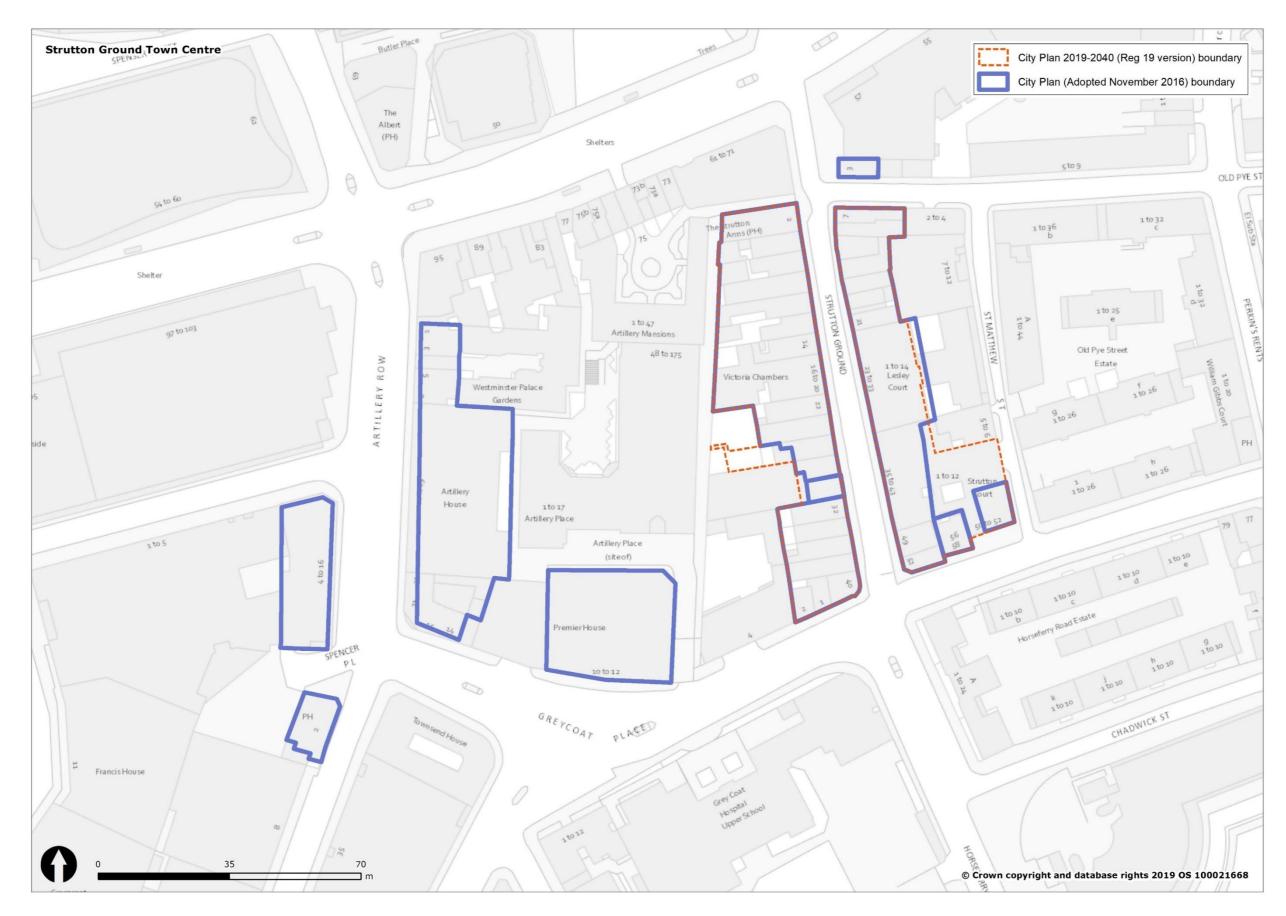

#### Figure 1 Overview of all changes to Westminster's spatial designations and Policies Map

| Spatial designation                                                                                                 |                                 | Spatial designationIn City Plan<br>(November<br>2019-2040<br>2016) Policies<br>Map<br>2019) Policies<br>MapIn City Plan<br>2019-2040<br>Submission<br>(November<br>2019) Policies<br>MapWestminster's Spatial Strategy |                   | Proposed Reason for change<br>Change                    |                                                                                                        |
|---------------------------------------------------------------------------------------------------------------------|---------------------------------|------------------------------------------------------------------------------------------------------------------------------------------------------------------------------------------------------------------------|-------------------|---------------------------------------------------------|--------------------------------------------------------------------------------------------------------|
| The Central Activities Zone                                                                                         |                                 | YES                                                                                                                                                                                                                    | YES               | CHANGE                                                  | See section 3.1 and Figure 2.                                                                          |
| (CAZ)<br>The Core Central Activities<br>Zone (Core CAZ)                                                             |                                 | YES                                                                                                                                                                                                                    | NO                | REMOVE                                                  | 2.<br>Policy designation not<br>carried forward into draft<br>City Plan 2019-2040.                     |
| The West End Special<br>Retail Policy Area / The<br>West End Retail and Leisure<br>Special Policy Area<br>(WERLSPA) |                                 | YES                                                                                                                                                                                                                    | YES               | CHANGE                                                  | See section 3.2 and Figure 3.                                                                          |
| The Opportunity Areas                                                                                               | Victoria OA                     | YES                                                                                                                                                                                                                    | YES               | CHANGE<br>(Further<br>Proposed<br>Submission<br>change) | See section 3.3 and Figure 4.                                                                          |
|                                                                                                                     | Paddington OA                   | YES                                                                                                                                                                                                                    | YES               | CHANGE                                                  | See section 3.3 and Figure 5.                                                                          |
|                                                                                                                     | Tottenham Court<br>Road OA      | YES                                                                                                                                                                                                                    | YES               | NO CHANGE                                               |                                                                                                        |
| The North Westminster<br>Economic Development<br>Area / The North West<br>Economic Development<br>Area (NWEDA)      | Noad OA                         | YES                                                                                                                                                                                                                    | YES               | CHANGE                                                  | See section 3.4 and Figure 6.                                                                          |
| The Housing Renewal<br>Areas                                                                                        | Ebury Bridge Estate             | NO                                                                                                                                                                                                                     | YES               | NEW                                                     | See Regulation 19 and<br>Submission Draft Policies<br>Map.                                             |
|                                                                                                                     | Church Street /<br>Edgware Road | NO                                                                                                                                                                                                                     | YES               | NEW                                                     | See Regulation 19 and<br>Submission Draft Policies<br>Map.                                             |
| Marylebone & Fitzrovia                                                                                              |                                 | YES                                                                                                                                                                                                                    | NO                | REMOVE                                                  | Policy designation not<br>carried forward into<br>Regulation 19 Publication<br>Draft City Plan (2019). |
| Pimlico                                                                                                             |                                 | YES                                                                                                                                                                                                                    | NO                | REMOVE                                                  | Policy designation not<br>carried forward into<br>Regulation 19 Publication<br>Draft City Plan (2019). |
| Knightsbridge                                                                                                       |                                 | YES                                                                                                                                                                                                                    | NO                | REMOVE                                                  | Policy designation not<br>carried forward into<br>Regulation 19 Publication<br>Draft City Plan (2019). |
| Royal Parks                                                                                                         |                                 | YES                                                                                                                                                                                                                    | NO                | REMOVE                                                  | Policy designation not<br>carried forward into<br>Regulation 19 Publication<br>Draft City Plan (2019). |
| Named Streets in<br>Marylebone & Fitzrovia                                                                          |                                 | YES                                                                                                                                                                                                                    | NO                | REMOVE                                                  | Policy designation not<br>carried forward into<br>Regulation 19 Publication<br>Draft City Plan (2019). |
| Westminster's Town                                                                                                  |                                 | Economy and E                                                                                                                                                                                                          | Employment<br>YES | CHANGE                                                  | See section 3.5 and Figures                                                                            |
| Centres (and frontages)                                                                                             |                                 |                                                                                                                                                                                                                        | 120               | (Further<br>Proposed<br>Submission<br>change)           | 6 to 39.                                                                                               |
| Stress Areas                                                                                                        |                                 | YES                                                                                                                                                                                                                    | NO                | REMOVE                                                  | Policy designation not<br>carried forward into<br>Regulation 19 Publication<br>Draft City Plan (2019). |
|                                                                                                                     | Knightsbridge SCA               | YES                                                                                                                                                                                                                    | YES               | NO CHANGE                                               |                                                                                                        |