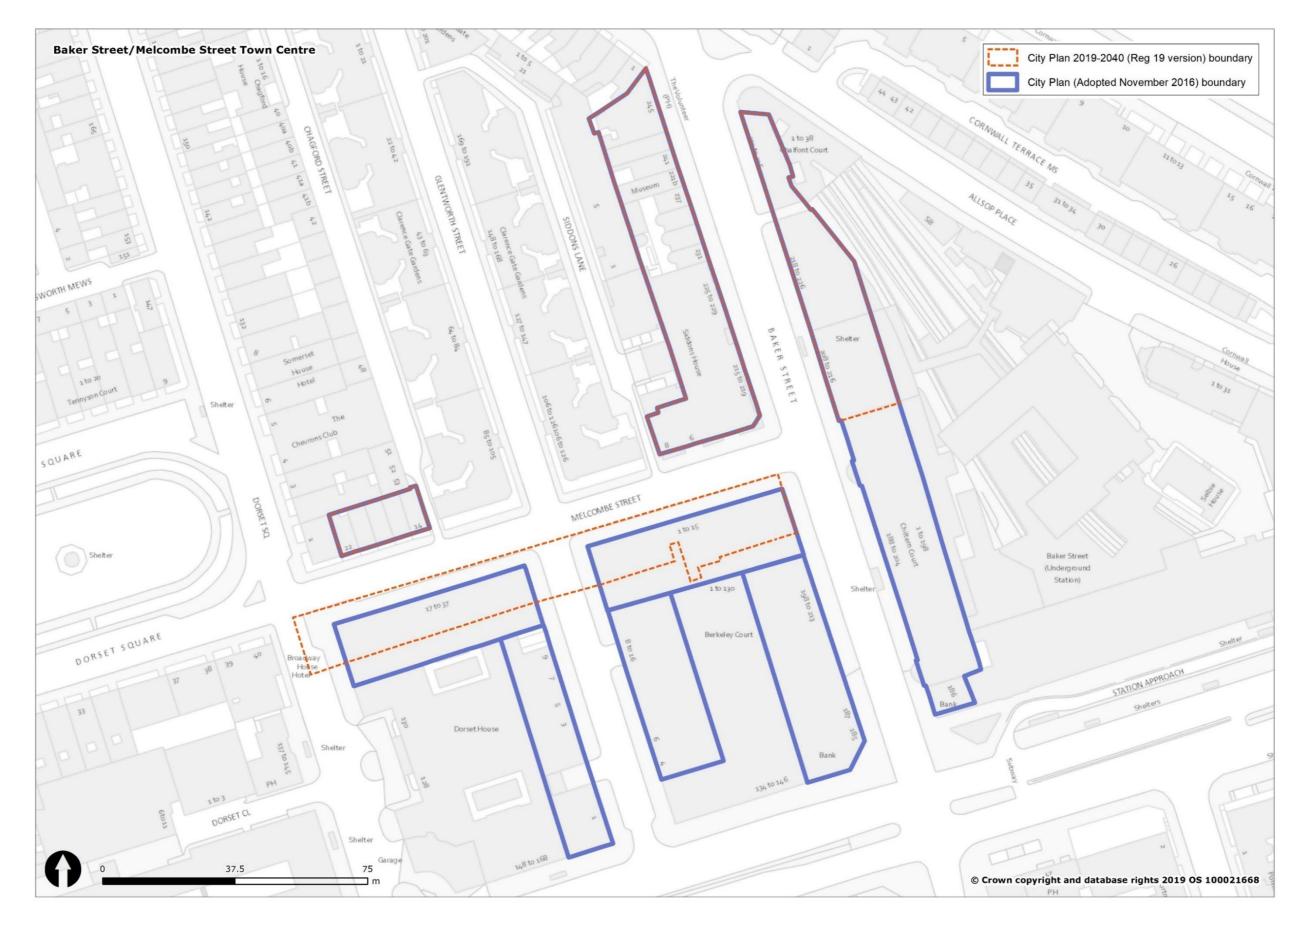

#### Figure 1 Overview of all changes to Westminster's spatial designations and Policies Map

| Spatial designation                                                                                                 |                                 | Spatial designationIn City Plan<br>(November<br>2019-2040<br>2016) Policies<br>Map<br>2019) Policies<br>MapIn City Plan<br>2019-2040<br>Submission<br>(November<br>2019) Policies<br>MapWestminster's Spatial Strategy |                   | Proposed Reason for change<br>Change                    |                                                                                                        |
|---------------------------------------------------------------------------------------------------------------------|---------------------------------|------------------------------------------------------------------------------------------------------------------------------------------------------------------------------------------------------------------------|-------------------|---------------------------------------------------------|--------------------------------------------------------------------------------------------------------|
| The Central Activities Zone                                                                                         |                                 | YES                                                                                                                                                                                                                    | YES               | CHANGE                                                  | See section 3.1 and Figure 2.                                                                          |
| (CAZ)<br>The Core Central Activities<br>Zone (Core CAZ)                                                             |                                 | YES                                                                                                                                                                                                                    | NO                | REMOVE                                                  | 2.<br>Policy designation not<br>carried forward into draft<br>City Plan 2019-2040.                     |
| The West End Special<br>Retail Policy Area / The<br>West End Retail and Leisure<br>Special Policy Area<br>(WERLSPA) |                                 | YES                                                                                                                                                                                                                    | YES               | CHANGE                                                  | See section 3.2 and Figure 3.                                                                          |
| The Opportunity Areas                                                                                               | Victoria OA                     | YES                                                                                                                                                                                                                    | YES               | CHANGE<br>(Further<br>Proposed<br>Submission<br>change) | See section 3.3 and Figure 4.                                                                          |
|                                                                                                                     | Paddington OA                   | YES                                                                                                                                                                                                                    | YES               | CHANGE                                                  | See section 3.3 and Figure 5.                                                                          |
|                                                                                                                     | Tottenham Court<br>Road OA      | YES                                                                                                                                                                                                                    | YES               | NO CHANGE                                               |                                                                                                        |
| The North Westminster<br>Economic Development<br>Area / The North West<br>Economic Development<br>Area (NWEDA)      | Noad OA                         | YES                                                                                                                                                                                                                    | YES               | CHANGE                                                  | See section 3.4 and Figure 6.                                                                          |
| The Housing Renewal<br>Areas                                                                                        | Ebury Bridge Estate             | NO                                                                                                                                                                                                                     | YES               | NEW                                                     | See Regulation 19 and<br>Submission Draft Policies<br>Map.                                             |
|                                                                                                                     | Church Street /<br>Edgware Road | NO                                                                                                                                                                                                                     | YES               | NEW                                                     | See Regulation 19 and<br>Submission Draft Policies<br>Map.                                             |
| Marylebone & Fitzrovia                                                                                              |                                 | YES                                                                                                                                                                                                                    | NO                | REMOVE                                                  | Policy designation not<br>carried forward into<br>Regulation 19 Publication<br>Draft City Plan (2019). |
| Pimlico                                                                                                             |                                 | YES                                                                                                                                                                                                                    | NO                | REMOVE                                                  | Policy designation not<br>carried forward into<br>Regulation 19 Publication<br>Draft City Plan (2019). |
| Knightsbridge                                                                                                       |                                 | YES                                                                                                                                                                                                                    | NO                | REMOVE                                                  | Policy designation not<br>carried forward into<br>Regulation 19 Publication<br>Draft City Plan (2019). |
| Royal Parks                                                                                                         |                                 | YES                                                                                                                                                                                                                    | NO                | REMOVE                                                  | Policy designation not<br>carried forward into<br>Regulation 19 Publication<br>Draft City Plan (2019). |
| Named Streets in<br>Marylebone & Fitzrovia                                                                          |                                 | YES                                                                                                                                                                                                                    | NO                | REMOVE                                                  | Policy designation not<br>carried forward into<br>Regulation 19 Publication<br>Draft City Plan (2019). |
| Westminster's Town                                                                                                  |                                 | Economy and E                                                                                                                                                                                                          | Employment<br>YES | CHANGE                                                  | See section 3.5 and Figures                                                                            |
| Centres (and frontages)                                                                                             |                                 |                                                                                                                                                                                                                        | 120               | (Further<br>Proposed<br>Submission<br>change)           | 6 to 39.                                                                                               |
| Stress Areas                                                                                                        |                                 | YES                                                                                                                                                                                                                    | NO                | REMOVE                                                  | Policy designation not<br>carried forward into<br>Regulation 19 Publication<br>Draft City Plan (2019). |
|                                                                                                                     | Knightsbridge SCA               | YES                                                                                                                                                                                                                    | YES               | NO CHANGE                                               |                                                                                                        |