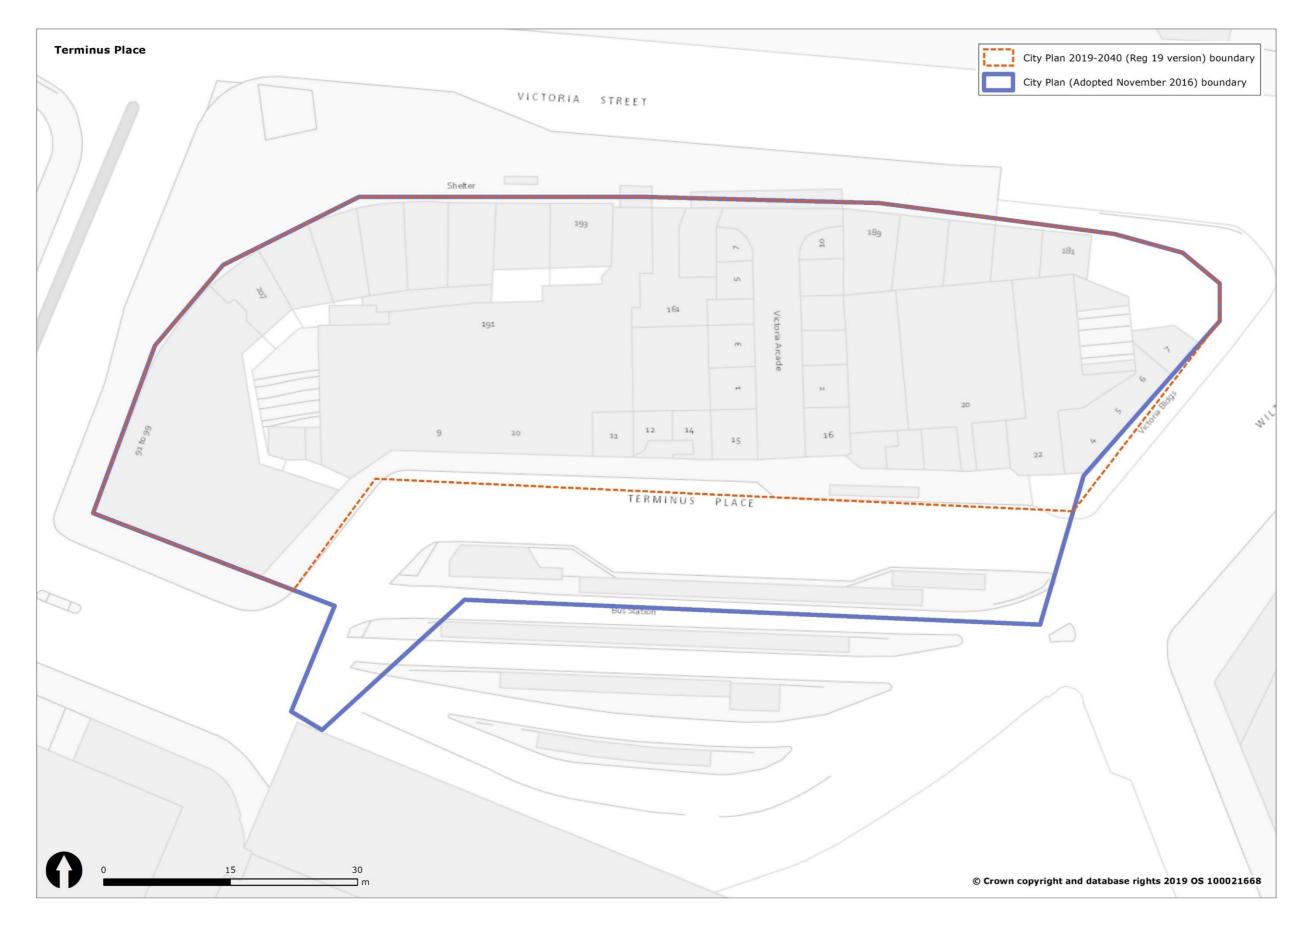

#### Figure 1 Overview of all changes to Westminster's spatial designations and Policies Map

| Spatial designation                                                                                                 |                                 | Spatial designationIn City Plan<br>(November<br>2019-2040<br>2016) Policies<br>Map<br>2019) Policies<br>MapIn City Plan<br>2019-2040<br>Submission<br>(November<br>2019) Policies<br>MapWestminster's Spatial Strategy |                   | Proposed Reason for change<br>Change                    |                                                                                                        |
|---------------------------------------------------------------------------------------------------------------------|---------------------------------|------------------------------------------------------------------------------------------------------------------------------------------------------------------------------------------------------------------------|-------------------|---------------------------------------------------------|--------------------------------------------------------------------------------------------------------|
| The Central Activities Zone                                                                                         |                                 | YES                                                                                                                                                                                                                    | YES               | CHANGE                                                  | See section 3.1 and Figure 2.                                                                          |
| (CAZ)<br>The Core Central Activities<br>Zone (Core CAZ)                                                             |                                 | YES                                                                                                                                                                                                                    | NO                | REMOVE                                                  | 2.<br>Policy designation not<br>carried forward into draft<br>City Plan 2019-2040.                     |
| The West End Special<br>Retail Policy Area / The<br>West End Retail and Leisure<br>Special Policy Area<br>(WERLSPA) |                                 | YES                                                                                                                                                                                                                    | YES               | CHANGE                                                  | See section 3.2 and Figure 3.                                                                          |
| The Opportunity Areas                                                                                               | Victoria OA                     | YES                                                                                                                                                                                                                    | YES               | CHANGE<br>(Further<br>Proposed<br>Submission<br>change) | See section 3.3 and Figure 4.                                                                          |
|                                                                                                                     | Paddington OA                   | YES                                                                                                                                                                                                                    | YES               | CHANGE                                                  | See section 3.3 and Figure 5.                                                                          |
|                                                                                                                     | Tottenham Court<br>Road OA      | YES                                                                                                                                                                                                                    | YES               | NO CHANGE                                               |                                                                                                        |
| The North Westminster<br>Economic Development<br>Area / The North West<br>Economic Development<br>Area (NWEDA)      | Noad OA                         | YES                                                                                                                                                                                                                    | YES               | CHANGE                                                  | See section 3.4 and Figure 6.                                                                          |
| The Housing Renewal<br>Areas                                                                                        | Ebury Bridge Estate             | NO                                                                                                                                                                                                                     | YES               | NEW                                                     | See Regulation 19 and<br>Submission Draft Policies<br>Map.                                             |
|                                                                                                                     | Church Street /<br>Edgware Road | NO                                                                                                                                                                                                                     | YES               | NEW                                                     | See Regulation 19 and<br>Submission Draft Policies<br>Map.                                             |
| Marylebone & Fitzrovia                                                                                              |                                 | YES                                                                                                                                                                                                                    | NO                | REMOVE                                                  | Policy designation not<br>carried forward into<br>Regulation 19 Publication<br>Draft City Plan (2019). |
| Pimlico                                                                                                             |                                 | YES                                                                                                                                                                                                                    | NO                | REMOVE                                                  | Policy designation not<br>carried forward into<br>Regulation 19 Publication<br>Draft City Plan (2019). |
| Knightsbridge                                                                                                       |                                 | YES                                                                                                                                                                                                                    | NO                | REMOVE                                                  | Policy designation not<br>carried forward into<br>Regulation 19 Publication<br>Draft City Plan (2019). |
| Royal Parks                                                                                                         |                                 | YES                                                                                                                                                                                                                    | NO                | REMOVE                                                  | Policy designation not<br>carried forward into<br>Regulation 19 Publication<br>Draft City Plan (2019). |
| Named Streets in<br>Marylebone & Fitzrovia                                                                          |                                 | YES                                                                                                                                                                                                                    | NO                | REMOVE                                                  | Policy designation not<br>carried forward into<br>Regulation 19 Publication<br>Draft City Plan (2019). |
| Westminster's Town                                                                                                  |                                 | Economy and E                                                                                                                                                                                                          | Employment<br>YES | CHANGE                                                  | See section 3.5 and Figures                                                                            |
| Centres (and frontages)                                                                                             |                                 |                                                                                                                                                                                                                        | 120               | (Further<br>Proposed<br>Submission<br>change)           | 6 to 39.                                                                                               |
| Stress Areas                                                                                                        |                                 | YES                                                                                                                                                                                                                    | NO                | REMOVE                                                  | Policy designation not<br>carried forward into<br>Regulation 19 Publication<br>Draft City Plan (2019). |
|                                                                                                                     | Knightsbridge SCA               | YES                                                                                                                                                                                                                    | YES               | NO CHANGE                                               |                                                                                                        |