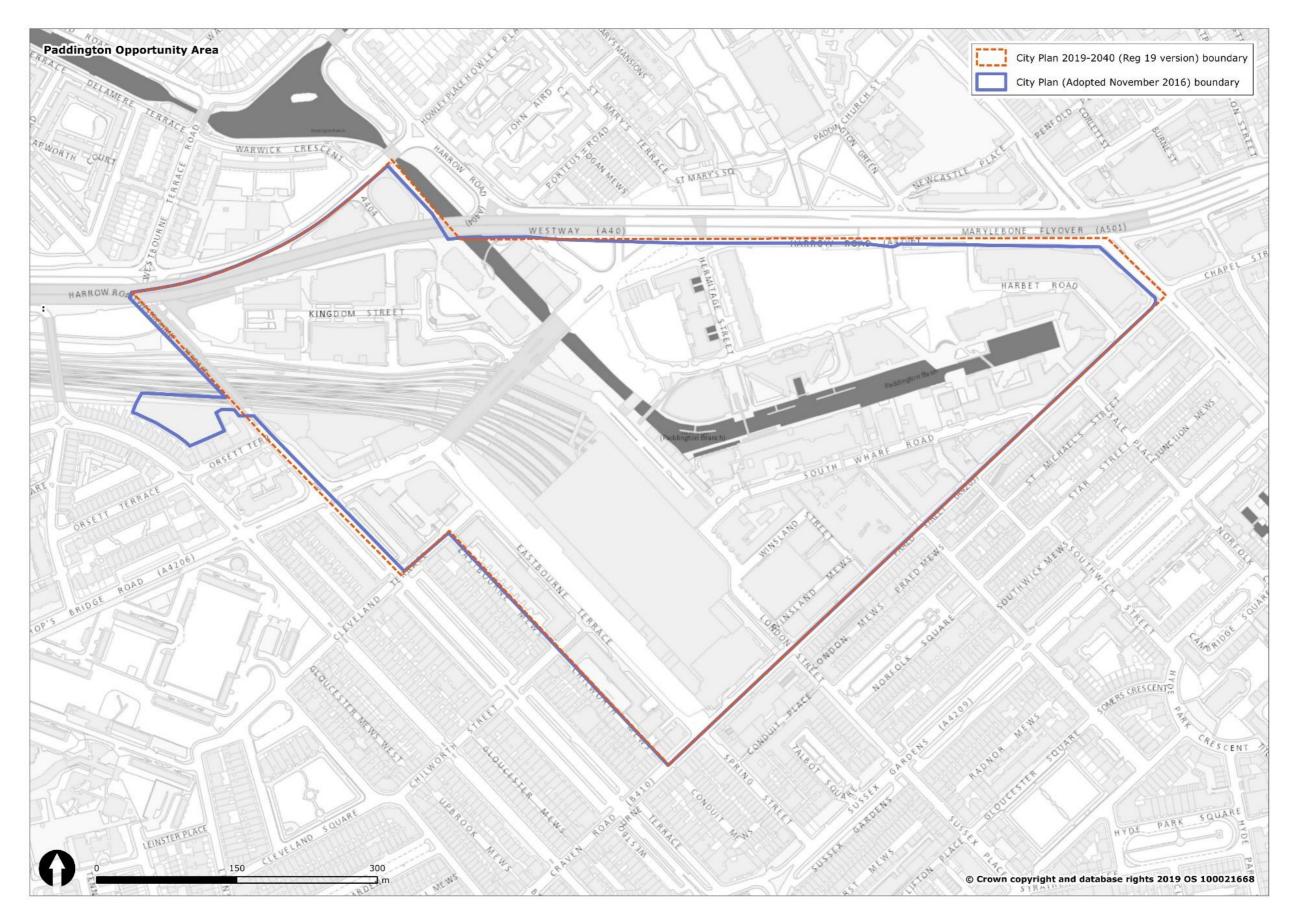

#### Figure 1 Overview of all changes to Westminster's spatial designations and Policies Map

| Spatial designation                                                                                                 |                                 | Spatial designationIn City Plan<br>(November<br>2019-2040<br>2016) Policies<br>Map<br>2019) Policies<br>MapIn City Plan<br>2019-2040<br>Submission<br>(November<br>2019) Policies<br>MapWestminster's Spatial Strategy |                   | Proposed Reason for change<br>Change                    |                                                                                                        |
|---------------------------------------------------------------------------------------------------------------------|---------------------------------|------------------------------------------------------------------------------------------------------------------------------------------------------------------------------------------------------------------------|-------------------|---------------------------------------------------------|--------------------------------------------------------------------------------------------------------|
| The Central Activities Zone                                                                                         |                                 | YES                                                                                                                                                                                                                    | YES               | CHANGE                                                  | See section 3.1 and Figure 2.                                                                          |
| (CAZ)<br>The Core Central Activities<br>Zone (Core CAZ)                                                             |                                 | YES                                                                                                                                                                                                                    | NO                | REMOVE                                                  | 2.<br>Policy designation not<br>carried forward into draft<br>City Plan 2019-2040.                     |
| The West End Special<br>Retail Policy Area / The<br>West End Retail and Leisure<br>Special Policy Area<br>(WERLSPA) |                                 | YES                                                                                                                                                                                                                    | YES               | CHANGE                                                  | See section 3.2 and Figure 3.                                                                          |
| The Opportunity Areas                                                                                               | Victoria OA                     | YES                                                                                                                                                                                                                    | YES               | CHANGE<br>(Further<br>Proposed<br>Submission<br>change) | See section 3.3 and Figure 4.                                                                          |
|                                                                                                                     | Paddington OA                   | YES                                                                                                                                                                                                                    | YES               | CHANGE                                                  | See section 3.3 and Figure 5.                                                                          |
|                                                                                                                     | Tottenham Court<br>Road OA      | YES                                                                                                                                                                                                                    | YES               | NO CHANGE                                               |                                                                                                        |
| The North Westminster<br>Economic Development<br>Area / The North West<br>Economic Development<br>Area (NWEDA)      | Noad OA                         | YES                                                                                                                                                                                                                    | YES               | CHANGE                                                  | See section 3.4 and Figure 6.                                                                          |
| The Housing Renewal<br>Areas                                                                                        | Ebury Bridge Estate             | NO                                                                                                                                                                                                                     | YES               | NEW                                                     | See Regulation 19 and<br>Submission Draft Policies<br>Map.                                             |
|                                                                                                                     | Church Street /<br>Edgware Road | NO                                                                                                                                                                                                                     | YES               | NEW                                                     | See Regulation 19 and<br>Submission Draft Policies<br>Map.                                             |
| Marylebone & Fitzrovia                                                                                              |                                 | YES                                                                                                                                                                                                                    | NO                | REMOVE                                                  | Policy designation not<br>carried forward into<br>Regulation 19 Publication<br>Draft City Plan (2019). |
| Pimlico                                                                                                             |                                 | YES                                                                                                                                                                                                                    | NO                | REMOVE                                                  | Policy designation not<br>carried forward into<br>Regulation 19 Publication<br>Draft City Plan (2019). |
| Knightsbridge                                                                                                       |                                 | YES                                                                                                                                                                                                                    | NO                | REMOVE                                                  | Policy designation not<br>carried forward into<br>Regulation 19 Publication<br>Draft City Plan (2019). |
| Royal Parks                                                                                                         |                                 | YES                                                                                                                                                                                                                    | NO                | REMOVE                                                  | Policy designation not<br>carried forward into<br>Regulation 19 Publication<br>Draft City Plan (2019). |
| Named Streets in<br>Marylebone & Fitzrovia                                                                          |                                 | YES                                                                                                                                                                                                                    | NO                | REMOVE                                                  | Policy designation not<br>carried forward into<br>Regulation 19 Publication<br>Draft City Plan (2019). |
| Westminster's Town                                                                                                  |                                 | Economy and E                                                                                                                                                                                                          | Employment<br>YES | CHANGE                                                  | See section 3.5 and Figures                                                                            |
| Centres (and frontages)                                                                                             |                                 |                                                                                                                                                                                                                        | 120               | (Further<br>Proposed<br>Submission<br>change)           | 6 to 39.                                                                                               |
| Stress Areas                                                                                                        |                                 | YES                                                                                                                                                                                                                    | NO                | REMOVE                                                  | Policy designation not<br>carried forward into<br>Regulation 19 Publication<br>Draft City Plan (2019). |
|                                                                                                                     | Knightsbridge SCA               | YES                                                                                                                                                                                                                    | YES               | NO CHANGE                                               |                                                                                                        |