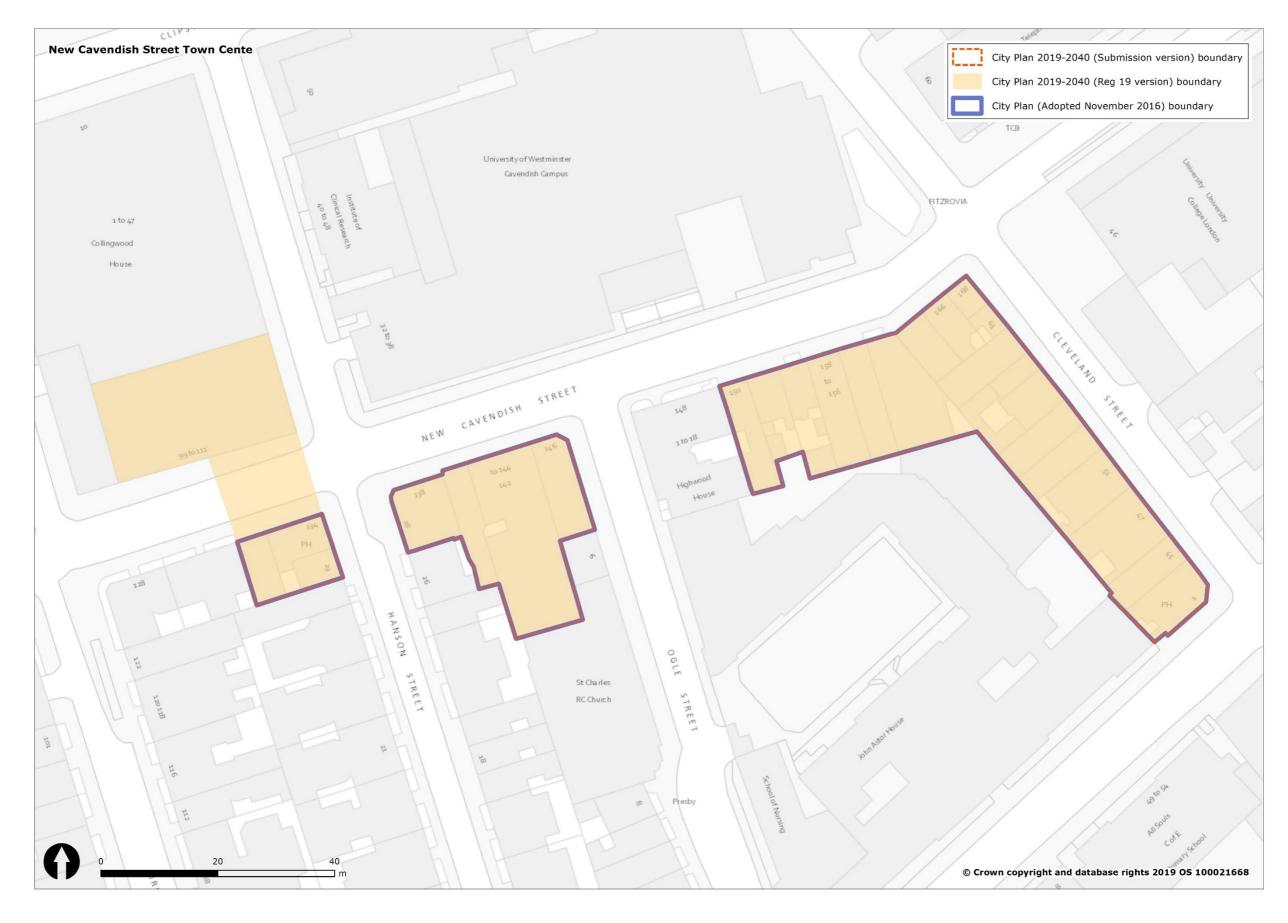

#### Figure 1 Overview of all changes to Westminster's spatial designations and Policies Map

| Spatial designation                                                                                                 |                                 | Spatial designationIn City Plan<br>(November<br>2019-2040<br>2016) Policies<br>Map<br>2019) Policies<br>MapIn City Plan<br>2019-2040<br>Submission<br>(November<br>2019) Policies<br>MapWestminster's Spatial Strategy |                   | Proposed Reason for change<br>Change                    |                                                                                                        |
|---------------------------------------------------------------------------------------------------------------------|---------------------------------|------------------------------------------------------------------------------------------------------------------------------------------------------------------------------------------------------------------------|-------------------|---------------------------------------------------------|--------------------------------------------------------------------------------------------------------|
| The Central Activities Zone                                                                                         |                                 | YES                                                                                                                                                                                                                    | YES               | CHANGE                                                  | See section 3.1 and Figure 2.                                                                          |
| (CAZ)<br>The Core Central Activities<br>Zone (Core CAZ)                                                             |                                 | YES                                                                                                                                                                                                                    | NO                | REMOVE                                                  | 2.<br>Policy designation not<br>carried forward into draft<br>City Plan 2019-2040.                     |
| The West End Special<br>Retail Policy Area / The<br>West End Retail and Leisure<br>Special Policy Area<br>(WERLSPA) |                                 | YES                                                                                                                                                                                                                    | YES               | CHANGE                                                  | See section 3.2 and Figure 3.                                                                          |
| The Opportunity Areas                                                                                               | Victoria OA                     | YES                                                                                                                                                                                                                    | YES               | CHANGE<br>(Further<br>Proposed<br>Submission<br>change) | See section 3.3 and Figure 4.                                                                          |
|                                                                                                                     | Paddington OA                   | YES                                                                                                                                                                                                                    | YES               | CHANGE                                                  | See section 3.3 and Figure 5.                                                                          |
|                                                                                                                     | Tottenham Court<br>Road OA      | YES                                                                                                                                                                                                                    | YES               | NO CHANGE                                               |                                                                                                        |
| The North Westminster<br>Economic Development<br>Area / The North West<br>Economic Development<br>Area (NWEDA)      | Noad OA                         | YES                                                                                                                                                                                                                    | YES               | CHANGE                                                  | See section 3.4 and Figure 6.                                                                          |
| The Housing Renewal<br>Areas                                                                                        | Ebury Bridge Estate             | NO                                                                                                                                                                                                                     | YES               | NEW                                                     | See Regulation 19 and<br>Submission Draft Policies<br>Map.                                             |
|                                                                                                                     | Church Street /<br>Edgware Road | NO                                                                                                                                                                                                                     | YES               | NEW                                                     | See Regulation 19 and<br>Submission Draft Policies<br>Map.                                             |
| Marylebone & Fitzrovia                                                                                              |                                 | YES                                                                                                                                                                                                                    | NO                | REMOVE                                                  | Policy designation not<br>carried forward into<br>Regulation 19 Publication<br>Draft City Plan (2019). |
| Pimlico                                                                                                             |                                 | YES                                                                                                                                                                                                                    | NO                | REMOVE                                                  | Policy designation not<br>carried forward into<br>Regulation 19 Publication<br>Draft City Plan (2019). |
| Knightsbridge                                                                                                       |                                 | YES                                                                                                                                                                                                                    | NO                | REMOVE                                                  | Policy designation not<br>carried forward into<br>Regulation 19 Publication<br>Draft City Plan (2019). |
| Royal Parks                                                                                                         |                                 | YES                                                                                                                                                                                                                    | NO                | REMOVE                                                  | Policy designation not<br>carried forward into<br>Regulation 19 Publication<br>Draft City Plan (2019). |
| Named Streets in<br>Marylebone & Fitzrovia                                                                          |                                 | YES                                                                                                                                                                                                                    | NO                | REMOVE                                                  | Policy designation not<br>carried forward into<br>Regulation 19 Publication<br>Draft City Plan (2019). |
| Westminster's Town                                                                                                  |                                 | Economy and E                                                                                                                                                                                                          | Employment<br>YES | CHANGE                                                  | See section 3.5 and Figures                                                                            |
| Centres (and frontages)                                                                                             |                                 |                                                                                                                                                                                                                        | 120               | (Further<br>Proposed<br>Submission<br>change)           | 6 to 39.                                                                                               |
| Stress Areas                                                                                                        |                                 | YES                                                                                                                                                                                                                    | NO                | REMOVE                                                  | Policy designation not<br>carried forward into<br>Regulation 19 Publication<br>Draft City Plan (2019). |
|                                                                                                                     | Knightsbridge SCA               | YES                                                                                                                                                                                                                    | YES               | NO CHANGE                                               |                                                                                                        |