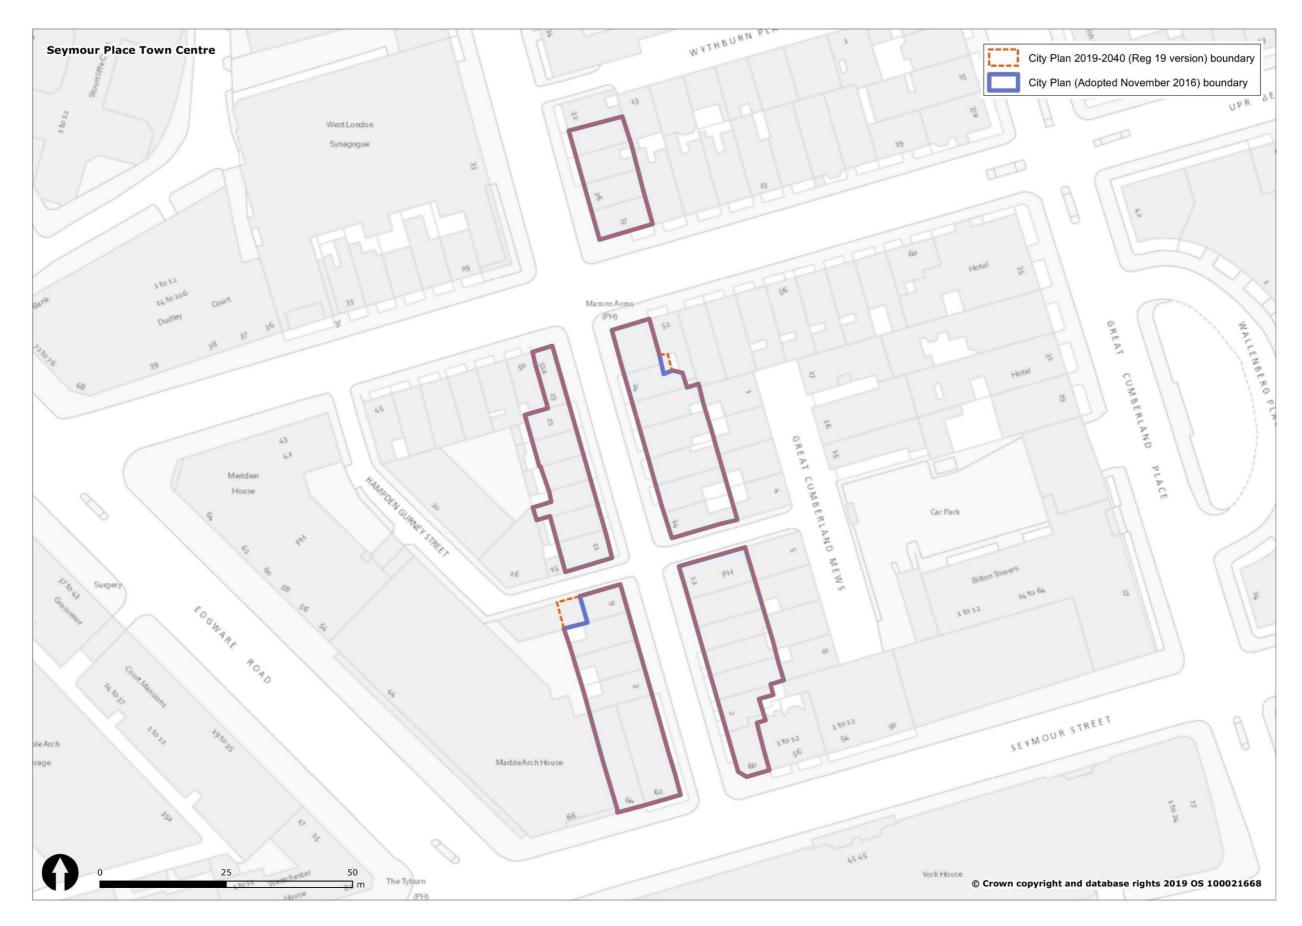

#### Figure 1 Overview of all changes to Westminster's spatial designations and Policies Map

| Spatial designation                                                                                                 |                                 | Spatial designationIn City Plan<br>(November<br>2019-2040<br>2016) Policies<br>Map<br>2019) Policies<br>MapIn City Plan<br>2019-2040<br>Submission<br>(November<br>2019) Policies<br>MapWestminster's Spatial Strategy |                   | Proposed Reason for change<br>Change                    |                                                                                                        |
|---------------------------------------------------------------------------------------------------------------------|---------------------------------|------------------------------------------------------------------------------------------------------------------------------------------------------------------------------------------------------------------------|-------------------|---------------------------------------------------------|--------------------------------------------------------------------------------------------------------|
| The Central Activities Zone                                                                                         |                                 | YES                                                                                                                                                                                                                    | YES               | CHANGE                                                  | See section 3.1 and Figure 2.                                                                          |
| (CAZ)<br>The Core Central Activities<br>Zone (Core CAZ)                                                             |                                 | YES                                                                                                                                                                                                                    | NO                | REMOVE                                                  | 2.<br>Policy designation not<br>carried forward into draft<br>City Plan 2019-2040.                     |
| The West End Special<br>Retail Policy Area / The<br>West End Retail and Leisure<br>Special Policy Area<br>(WERLSPA) |                                 | YES                                                                                                                                                                                                                    | YES               | CHANGE                                                  | See section 3.2 and Figure 3.                                                                          |
| The Opportunity Areas                                                                                               | Victoria OA                     | YES                                                                                                                                                                                                                    | YES               | CHANGE<br>(Further<br>Proposed<br>Submission<br>change) | See section 3.3 and Figure 4.                                                                          |
|                                                                                                                     | Paddington OA                   | YES                                                                                                                                                                                                                    | YES               | CHANGE                                                  | See section 3.3 and Figure 5.                                                                          |
|                                                                                                                     | Tottenham Court<br>Road OA      | YES                                                                                                                                                                                                                    | YES               | NO CHANGE                                               |                                                                                                        |
| The North Westminster<br>Economic Development<br>Area / The North West<br>Economic Development<br>Area (NWEDA)      | Noad OA                         | YES                                                                                                                                                                                                                    | YES               | CHANGE                                                  | See section 3.4 and Figure 6.                                                                          |
| The Housing Renewal<br>Areas                                                                                        | Ebury Bridge Estate             | NO                                                                                                                                                                                                                     | YES               | NEW                                                     | See Regulation 19 and<br>Submission Draft Policies<br>Map.                                             |
|                                                                                                                     | Church Street /<br>Edgware Road | NO                                                                                                                                                                                                                     | YES               | NEW                                                     | See Regulation 19 and<br>Submission Draft Policies<br>Map.                                             |
| Marylebone & Fitzrovia                                                                                              |                                 | YES                                                                                                                                                                                                                    | NO                | REMOVE                                                  | Policy designation not<br>carried forward into<br>Regulation 19 Publication<br>Draft City Plan (2019). |
| Pimlico                                                                                                             |                                 | YES                                                                                                                                                                                                                    | NO                | REMOVE                                                  | Policy designation not<br>carried forward into<br>Regulation 19 Publication<br>Draft City Plan (2019). |
| Knightsbridge                                                                                                       |                                 | YES                                                                                                                                                                                                                    | NO                | REMOVE                                                  | Policy designation not<br>carried forward into<br>Regulation 19 Publication<br>Draft City Plan (2019). |
| Royal Parks                                                                                                         |                                 | YES                                                                                                                                                                                                                    | NO                | REMOVE                                                  | Policy designation not<br>carried forward into<br>Regulation 19 Publication<br>Draft City Plan (2019). |
| Named Streets in<br>Marylebone & Fitzrovia                                                                          |                                 | YES                                                                                                                                                                                                                    | NO                | REMOVE                                                  | Policy designation not<br>carried forward into<br>Regulation 19 Publication<br>Draft City Plan (2019). |
| Westminster's Town                                                                                                  |                                 | Economy and E                                                                                                                                                                                                          | Employment<br>YES | CHANGE                                                  | See section 3.5 and Figures                                                                            |
| Centres (and frontages)                                                                                             |                                 |                                                                                                                                                                                                                        | 120               | (Further<br>Proposed<br>Submission<br>change)           | 6 to 39.                                                                                               |
| Stress Areas                                                                                                        |                                 | YES                                                                                                                                                                                                                    | NO                | REMOVE                                                  | Policy designation not<br>carried forward into<br>Regulation 19 Publication<br>Draft City Plan (2019). |
|                                                                                                                     | Knightsbridge SCA               | YES                                                                                                                                                                                                                    | YES               | NO CHANGE                                               |                                                                                                        |