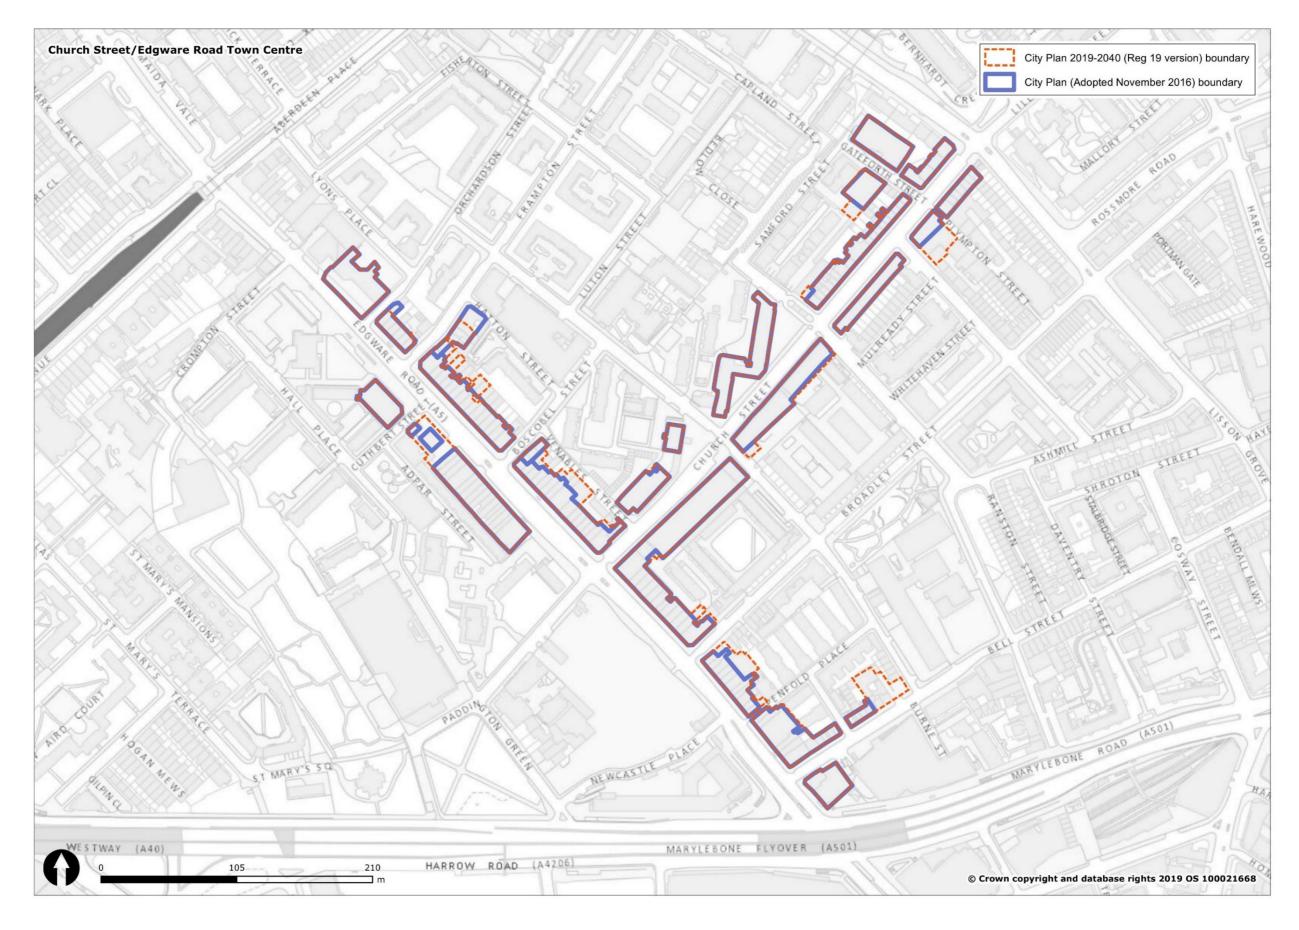

#### Figure 1 Overview of all changes to Westminster's spatial designations and Policies Map

| Spatial designation                                                                                                 |                                 | Spatial designationIn City Plan<br>(November<br>2019-2040<br>2016) Policies<br>Map<br>2019) Policies<br>MapIn City Plan<br>2019-2040<br>Submission<br>(November<br>2019) Policies<br>MapWestminster's Spatial Strategy |                   | Proposed Reason for change<br>Change                    |                                                                                                        |
|---------------------------------------------------------------------------------------------------------------------|---------------------------------|------------------------------------------------------------------------------------------------------------------------------------------------------------------------------------------------------------------------|-------------------|---------------------------------------------------------|--------------------------------------------------------------------------------------------------------|
| The Central Activities Zone                                                                                         |                                 | YES                                                                                                                                                                                                                    | YES               | CHANGE                                                  | See section 3.1 and Figure 2.                                                                          |
| (CAZ)<br>The Core Central Activities<br>Zone (Core CAZ)                                                             |                                 | YES                                                                                                                                                                                                                    | NO                | REMOVE                                                  | 2.<br>Policy designation not<br>carried forward into draft<br>City Plan 2019-2040.                     |
| The West End Special<br>Retail Policy Area / The<br>West End Retail and Leisure<br>Special Policy Area<br>(WERLSPA) |                                 | YES                                                                                                                                                                                                                    | YES               | CHANGE                                                  | See section 3.2 and Figure 3.                                                                          |
| The Opportunity Areas                                                                                               | Victoria OA                     | YES                                                                                                                                                                                                                    | YES               | CHANGE<br>(Further<br>Proposed<br>Submission<br>change) | See section 3.3 and Figure 4.                                                                          |
|                                                                                                                     | Paddington OA                   | YES                                                                                                                                                                                                                    | YES               | CHANGE                                                  | See section 3.3 and Figure 5.                                                                          |
|                                                                                                                     | Tottenham Court<br>Road OA      | YES                                                                                                                                                                                                                    | YES               | NO CHANGE                                               |                                                                                                        |
| The North Westminster<br>Economic Development<br>Area / The North West<br>Economic Development<br>Area (NWEDA)      | Noad OA                         | YES                                                                                                                                                                                                                    | YES               | CHANGE                                                  | See section 3.4 and Figure 6.                                                                          |
| The Housing Renewal<br>Areas                                                                                        | Ebury Bridge Estate             | NO                                                                                                                                                                                                                     | YES               | NEW                                                     | See Regulation 19 and<br>Submission Draft Policies<br>Map.                                             |
|                                                                                                                     | Church Street /<br>Edgware Road | NO                                                                                                                                                                                                                     | YES               | NEW                                                     | See Regulation 19 and<br>Submission Draft Policies<br>Map.                                             |
| Marylebone & Fitzrovia                                                                                              |                                 | YES                                                                                                                                                                                                                    | NO                | REMOVE                                                  | Policy designation not<br>carried forward into<br>Regulation 19 Publication<br>Draft City Plan (2019). |
| Pimlico                                                                                                             |                                 | YES                                                                                                                                                                                                                    | NO                | REMOVE                                                  | Policy designation not<br>carried forward into<br>Regulation 19 Publication<br>Draft City Plan (2019). |
| Knightsbridge                                                                                                       |                                 | YES                                                                                                                                                                                                                    | NO                | REMOVE                                                  | Policy designation not<br>carried forward into<br>Regulation 19 Publication<br>Draft City Plan (2019). |
| Royal Parks                                                                                                         |                                 | YES                                                                                                                                                                                                                    | NO                | REMOVE                                                  | Policy designation not<br>carried forward into<br>Regulation 19 Publication<br>Draft City Plan (2019). |
| Named Streets in<br>Marylebone & Fitzrovia                                                                          |                                 | YES                                                                                                                                                                                                                    | NO                | REMOVE                                                  | Policy designation not<br>carried forward into<br>Regulation 19 Publication<br>Draft City Plan (2019). |
| Westminster's Town                                                                                                  |                                 | Economy and E                                                                                                                                                                                                          | Employment<br>YES | CHANGE                                                  | See section 3.5 and Figures                                                                            |
| Centres (and frontages)                                                                                             |                                 |                                                                                                                                                                                                                        | 120               | (Further<br>Proposed<br>Submission<br>change)           | 6 to 39.                                                                                               |
| Stress Areas                                                                                                        |                                 | YES                                                                                                                                                                                                                    | NO                | REMOVE                                                  | Policy designation not<br>carried forward into<br>Regulation 19 Publication<br>Draft City Plan (2019). |
|                                                                                                                     | Knightsbridge SCA               | YES                                                                                                                                                                                                                    | YES               | NO CHANGE                                               |                                                                                                        |