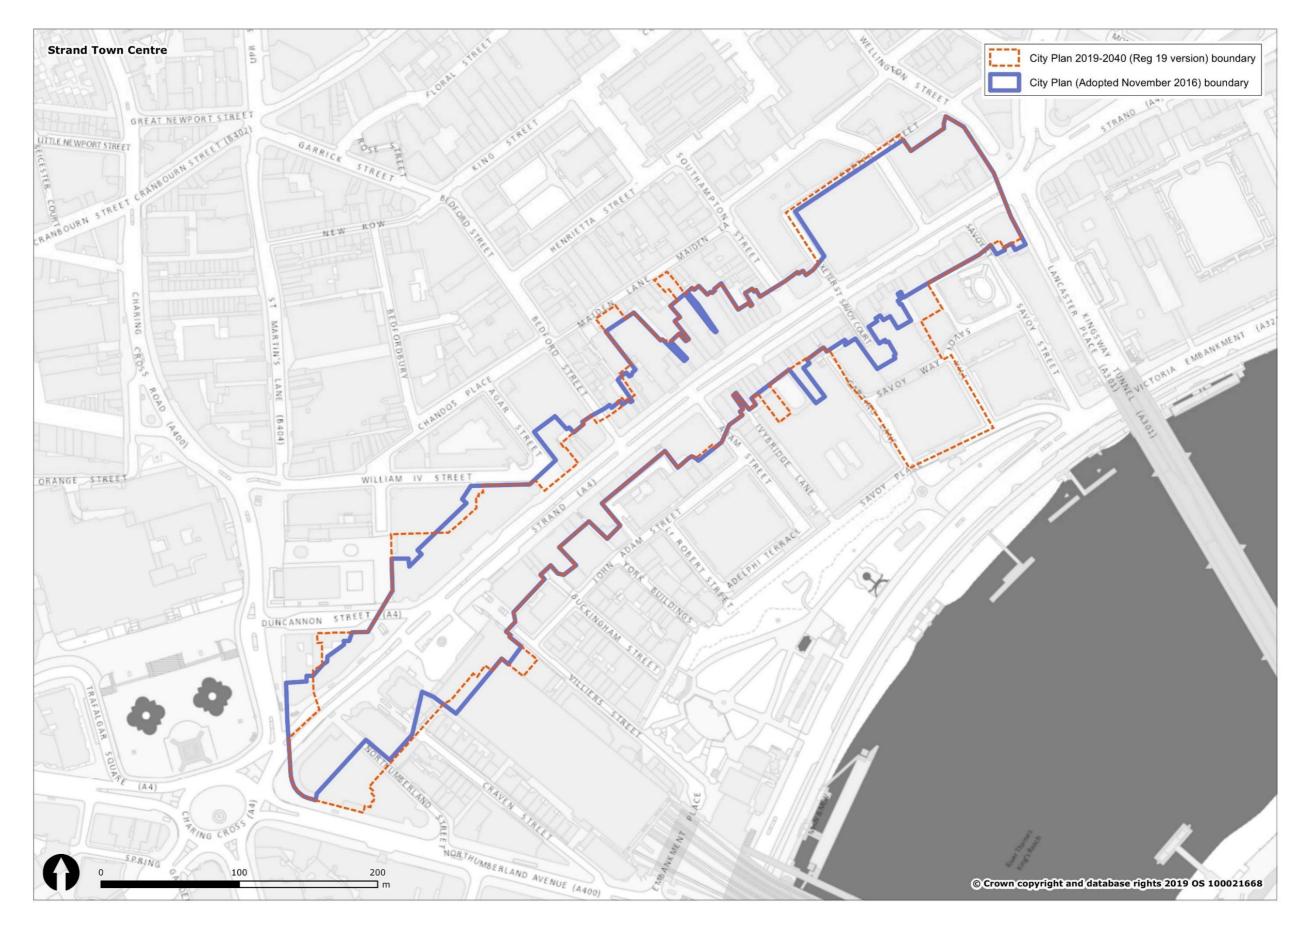

#### Figure 1 Overview of all changes to Westminster's spatial designations and Policies Map

| Spatial designation                                                                                                 |                                 | Spatial designationIn City Plan<br>(November<br>2019-2040<br>2016) Policies<br>Map<br>2019) Policies<br>MapIn City Plan<br>2019-2040<br>Submission<br>(November<br>2019) Policies<br>MapWestminster's Spatial Strategy |                   | Proposed Reason for change<br>Change                    |                                                                                                        |
|---------------------------------------------------------------------------------------------------------------------|---------------------------------|------------------------------------------------------------------------------------------------------------------------------------------------------------------------------------------------------------------------|-------------------|---------------------------------------------------------|--------------------------------------------------------------------------------------------------------|
| The Central Activities Zone                                                                                         |                                 | YES                                                                                                                                                                                                                    | YES               | CHANGE                                                  | See section 3.1 and Figure 2.                                                                          |
| (CAZ)<br>The Core Central Activities<br>Zone (Core CAZ)                                                             |                                 | YES                                                                                                                                                                                                                    | NO                | REMOVE                                                  | 2.<br>Policy designation not<br>carried forward into draft<br>City Plan 2019-2040.                     |
| The West End Special<br>Retail Policy Area / The<br>West End Retail and Leisure<br>Special Policy Area<br>(WERLSPA) |                                 | YES                                                                                                                                                                                                                    | YES               | CHANGE                                                  | See section 3.2 and Figure 3.                                                                          |
| The Opportunity Areas                                                                                               | Victoria OA                     | YES                                                                                                                                                                                                                    | YES               | CHANGE<br>(Further<br>Proposed<br>Submission<br>change) | See section 3.3 and Figure 4.                                                                          |
|                                                                                                                     | Paddington OA                   | YES                                                                                                                                                                                                                    | YES               | CHANGE                                                  | See section 3.3 and Figure 5.                                                                          |
|                                                                                                                     | Tottenham Court<br>Road OA      | YES                                                                                                                                                                                                                    | YES               | NO CHANGE                                               |                                                                                                        |
| The North Westminster<br>Economic Development<br>Area / The North West<br>Economic Development<br>Area (NWEDA)      | Noad OA                         | YES                                                                                                                                                                                                                    | YES               | CHANGE                                                  | See section 3.4 and Figure 6.                                                                          |
| The Housing Renewal<br>Areas                                                                                        | Ebury Bridge Estate             | NO                                                                                                                                                                                                                     | YES               | NEW                                                     | See Regulation 19 and<br>Submission Draft Policies<br>Map.                                             |
|                                                                                                                     | Church Street /<br>Edgware Road | NO                                                                                                                                                                                                                     | YES               | NEW                                                     | See Regulation 19 and<br>Submission Draft Policies<br>Map.                                             |
| Marylebone & Fitzrovia                                                                                              |                                 | YES                                                                                                                                                                                                                    | NO                | REMOVE                                                  | Policy designation not<br>carried forward into<br>Regulation 19 Publication<br>Draft City Plan (2019). |
| Pimlico                                                                                                             |                                 | YES                                                                                                                                                                                                                    | NO                | REMOVE                                                  | Policy designation not<br>carried forward into<br>Regulation 19 Publication<br>Draft City Plan (2019). |
| Knightsbridge                                                                                                       |                                 | YES                                                                                                                                                                                                                    | NO                | REMOVE                                                  | Policy designation not<br>carried forward into<br>Regulation 19 Publication<br>Draft City Plan (2019). |
| Royal Parks                                                                                                         |                                 | YES                                                                                                                                                                                                                    | NO                | REMOVE                                                  | Policy designation not<br>carried forward into<br>Regulation 19 Publication<br>Draft City Plan (2019). |
| Named Streets in<br>Marylebone & Fitzrovia                                                                          |                                 | YES                                                                                                                                                                                                                    | NO                | REMOVE                                                  | Policy designation not<br>carried forward into<br>Regulation 19 Publication<br>Draft City Plan (2019). |
| Westminster's Town                                                                                                  |                                 | Economy and E                                                                                                                                                                                                          | Employment<br>YES | CHANGE                                                  | See section 3.5 and Figures                                                                            |
| Centres (and frontages)                                                                                             |                                 |                                                                                                                                                                                                                        | 120               | (Further<br>Proposed<br>Submission<br>change)           | 6 to 39.                                                                                               |
| Stress Areas                                                                                                        |                                 | YES                                                                                                                                                                                                                    | NO                | REMOVE                                                  | Policy designation not<br>carried forward into<br>Regulation 19 Publication<br>Draft City Plan (2019). |
|                                                                                                                     | Knightsbridge SCA               | YES                                                                                                                                                                                                                    | YES               | NO CHANGE                                               |                                                                                                        |