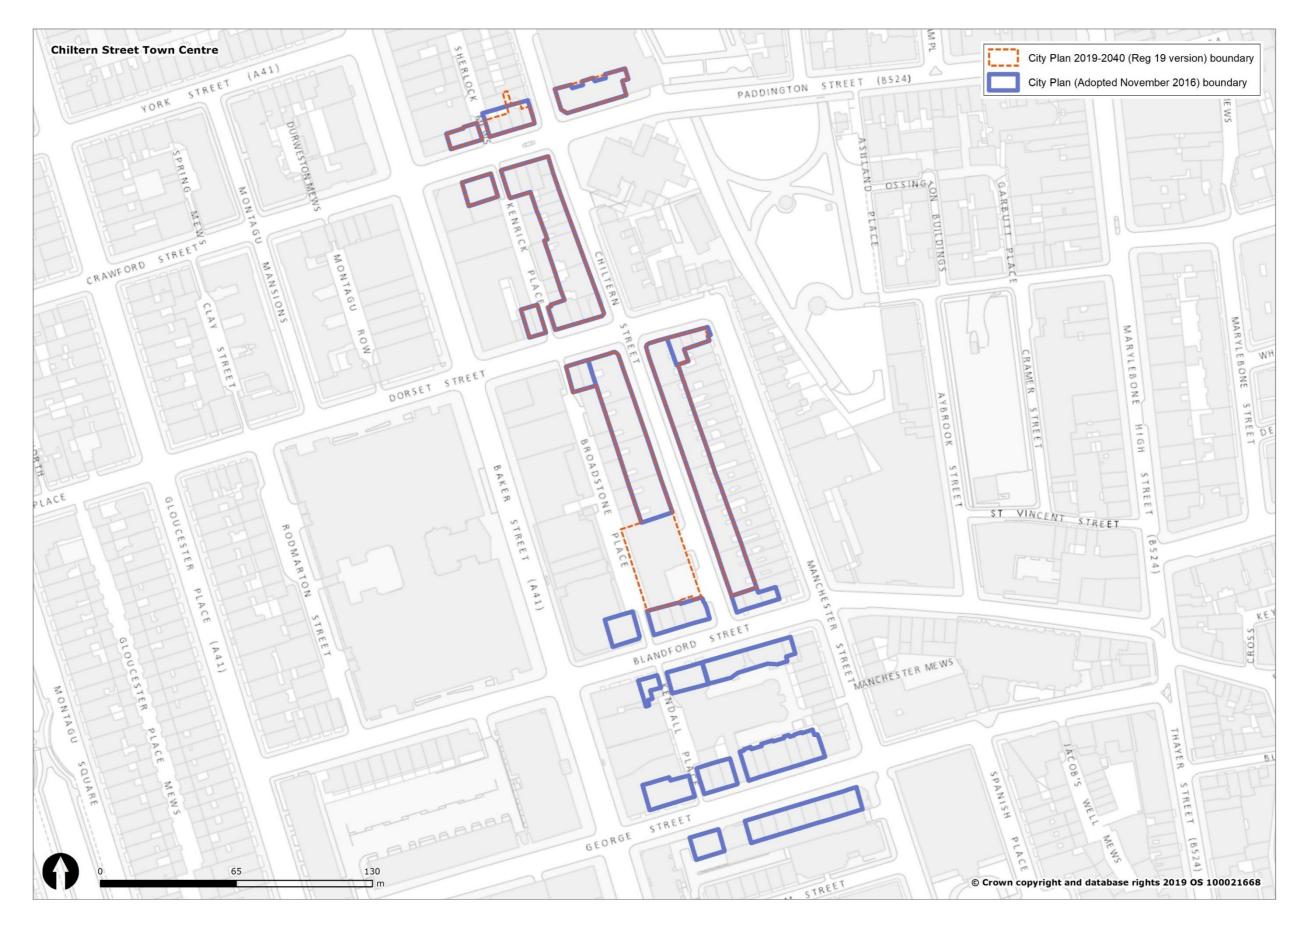

#### Figure 1 Overview of all changes to Westminster's spatial designations and Policies Map

| Spatial designation                                                                                                 |                                 | Spatial designationIn City Plan<br>(November<br>2019-2040<br>2016) Policies<br>Map<br>2019) Policies<br>MapIn City Plan<br>2019-2040<br>Submission<br>(November<br>2019) Policies<br>MapWestminster's Spatial Strategy |                   | Proposed Reason for change<br>Change                    |                                                                                                        |
|---------------------------------------------------------------------------------------------------------------------|---------------------------------|------------------------------------------------------------------------------------------------------------------------------------------------------------------------------------------------------------------------|-------------------|---------------------------------------------------------|--------------------------------------------------------------------------------------------------------|
| The Central Activities Zone                                                                                         |                                 | YES                                                                                                                                                                                                                    | YES               | CHANGE                                                  | See section 3.1 and Figure 2.                                                                          |
| (CAZ)<br>The Core Central Activities<br>Zone (Core CAZ)                                                             |                                 | YES                                                                                                                                                                                                                    | NO                | REMOVE                                                  | 2.<br>Policy designation not<br>carried forward into draft<br>City Plan 2019-2040.                     |
| The West End Special<br>Retail Policy Area / The<br>West End Retail and Leisure<br>Special Policy Area<br>(WERLSPA) |                                 | YES                                                                                                                                                                                                                    | YES               | CHANGE                                                  | See section 3.2 and Figure 3.                                                                          |
| The Opportunity Areas                                                                                               | Victoria OA                     | YES                                                                                                                                                                                                                    | YES               | CHANGE<br>(Further<br>Proposed<br>Submission<br>change) | See section 3.3 and Figure 4.                                                                          |
|                                                                                                                     | Paddington OA                   | YES                                                                                                                                                                                                                    | YES               | CHANGE                                                  | See section 3.3 and Figure 5.                                                                          |
|                                                                                                                     | Tottenham Court<br>Road OA      | YES                                                                                                                                                                                                                    | YES               | NO CHANGE                                               |                                                                                                        |
| The North Westminster<br>Economic Development<br>Area / The North West<br>Economic Development<br>Area (NWEDA)      | Noad OA                         | YES                                                                                                                                                                                                                    | YES               | CHANGE                                                  | See section 3.4 and Figure 6.                                                                          |
| The Housing Renewal<br>Areas                                                                                        | Ebury Bridge Estate             | NO                                                                                                                                                                                                                     | YES               | NEW                                                     | See Regulation 19 and<br>Submission Draft Policies<br>Map.                                             |
|                                                                                                                     | Church Street /<br>Edgware Road | NO                                                                                                                                                                                                                     | YES               | NEW                                                     | See Regulation 19 and<br>Submission Draft Policies<br>Map.                                             |
| Marylebone & Fitzrovia                                                                                              |                                 | YES                                                                                                                                                                                                                    | NO                | REMOVE                                                  | Policy designation not<br>carried forward into<br>Regulation 19 Publication<br>Draft City Plan (2019). |
| Pimlico                                                                                                             |                                 | YES                                                                                                                                                                                                                    | NO                | REMOVE                                                  | Policy designation not<br>carried forward into<br>Regulation 19 Publication<br>Draft City Plan (2019). |
| Knightsbridge                                                                                                       |                                 | YES                                                                                                                                                                                                                    | NO                | REMOVE                                                  | Policy designation not<br>carried forward into<br>Regulation 19 Publication<br>Draft City Plan (2019). |
| Royal Parks                                                                                                         |                                 | YES                                                                                                                                                                                                                    | NO                | REMOVE                                                  | Policy designation not<br>carried forward into<br>Regulation 19 Publication<br>Draft City Plan (2019). |
| Named Streets in<br>Marylebone & Fitzrovia                                                                          |                                 | YES                                                                                                                                                                                                                    | NO                | REMOVE                                                  | Policy designation not<br>carried forward into<br>Regulation 19 Publication<br>Draft City Plan (2019). |
| Westminster's Town                                                                                                  |                                 | Economy and E                                                                                                                                                                                                          | Employment<br>YES | CHANGE                                                  | See section 3.5 and Figures                                                                            |
| Centres (and frontages)                                                                                             |                                 |                                                                                                                                                                                                                        | 120               | (Further<br>Proposed<br>Submission<br>change)           | 6 to 39.                                                                                               |
| Stress Areas                                                                                                        |                                 | YES                                                                                                                                                                                                                    | NO                | REMOVE                                                  | Policy designation not<br>carried forward into<br>Regulation 19 Publication<br>Draft City Plan (2019). |
|                                                                                                                     | Knightsbridge SCA               | YES                                                                                                                                                                                                                    | YES               | NO CHANGE                                               |                                                                                                        |