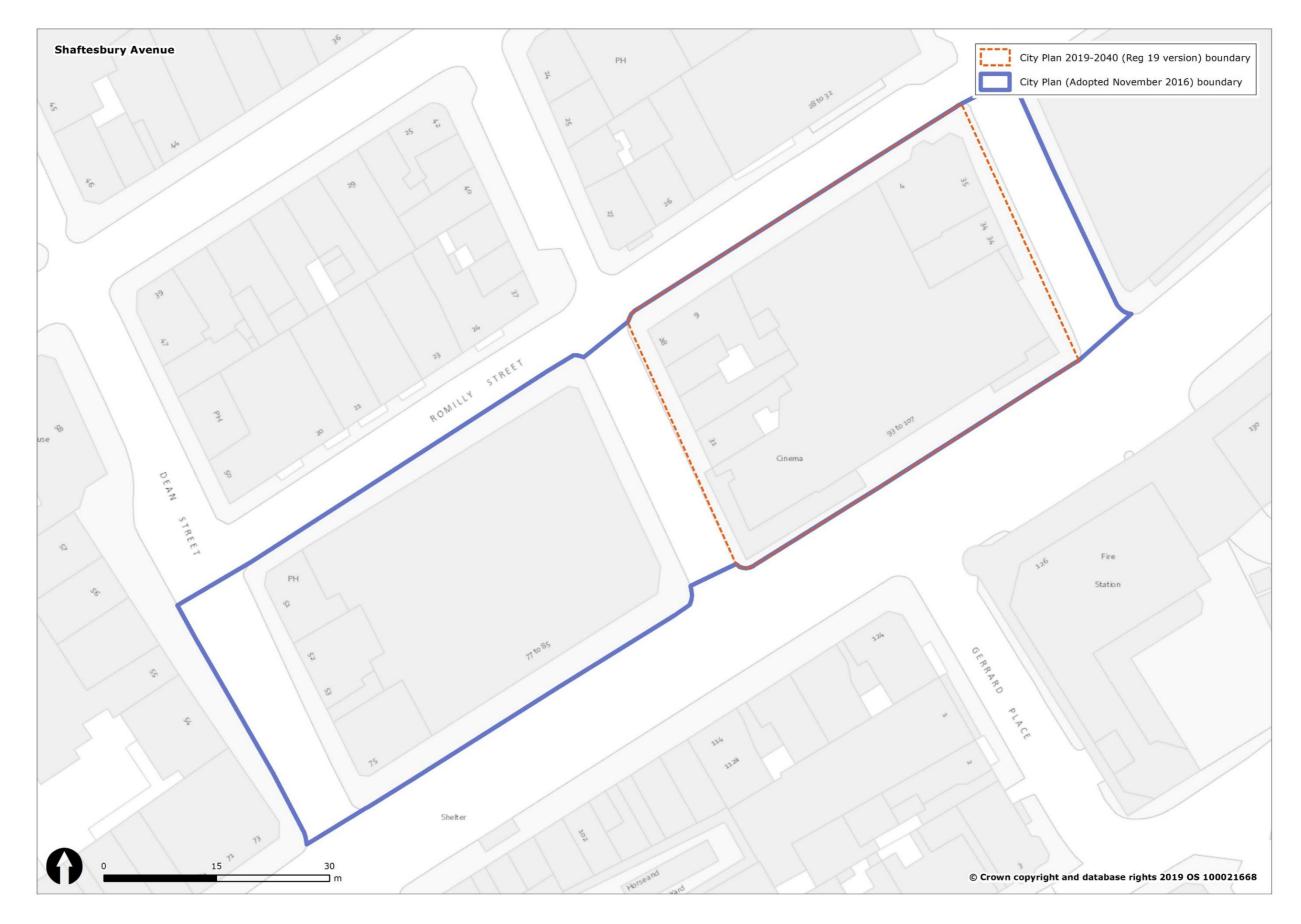

#### Figure 1 Overview of all changes to Westminster's spatial designations and Policies Map

| Spatial designation                                                                                                 |                                 | Spatial designationIn City Plan<br>(November<br>2019-2040<br>2016) Policies<br>Map<br>2019) Policies<br>MapIn City Plan<br>2019-2040<br>Submission<br>(November<br>2019) Policies<br>MapWestminster's Spatial Strategy |                   | Proposed Reason for change<br>Change                    |                                                                                                        |
|---------------------------------------------------------------------------------------------------------------------|---------------------------------|------------------------------------------------------------------------------------------------------------------------------------------------------------------------------------------------------------------------|-------------------|---------------------------------------------------------|--------------------------------------------------------------------------------------------------------|
| The Central Activities Zone                                                                                         |                                 | YES                                                                                                                                                                                                                    | YES               | CHANGE                                                  | See section 3.1 and Figure 2.                                                                          |
| (CAZ)<br>The Core Central Activities<br>Zone (Core CAZ)                                                             |                                 | YES                                                                                                                                                                                                                    | NO                | REMOVE                                                  | 2.<br>Policy designation not<br>carried forward into draft<br>City Plan 2019-2040.                     |
| The West End Special<br>Retail Policy Area / The<br>West End Retail and Leisure<br>Special Policy Area<br>(WERLSPA) |                                 | YES                                                                                                                                                                                                                    | YES               | CHANGE                                                  | See section 3.2 and Figure 3.                                                                          |
| The Opportunity Areas                                                                                               | Victoria OA                     | YES                                                                                                                                                                                                                    | YES               | CHANGE<br>(Further<br>Proposed<br>Submission<br>change) | See section 3.3 and Figure 4.                                                                          |
|                                                                                                                     | Paddington OA                   | YES                                                                                                                                                                                                                    | YES               | CHANGE                                                  | See section 3.3 and Figure 5.                                                                          |
|                                                                                                                     | Tottenham Court<br>Road OA      | YES                                                                                                                                                                                                                    | YES               | NO CHANGE                                               |                                                                                                        |
| The North Westminster<br>Economic Development<br>Area / The North West<br>Economic Development<br>Area (NWEDA)      | Noad OA                         | YES                                                                                                                                                                                                                    | YES               | CHANGE                                                  | See section 3.4 and Figure 6.                                                                          |
| The Housing Renewal<br>Areas                                                                                        | Ebury Bridge Estate             | NO                                                                                                                                                                                                                     | YES               | NEW                                                     | See Regulation 19 and<br>Submission Draft Policies<br>Map.                                             |
|                                                                                                                     | Church Street /<br>Edgware Road | NO                                                                                                                                                                                                                     | YES               | NEW                                                     | See Regulation 19 and<br>Submission Draft Policies<br>Map.                                             |
| Marylebone & Fitzrovia                                                                                              |                                 | YES                                                                                                                                                                                                                    | NO                | REMOVE                                                  | Policy designation not<br>carried forward into<br>Regulation 19 Publication<br>Draft City Plan (2019). |
| Pimlico                                                                                                             |                                 | YES                                                                                                                                                                                                                    | NO                | REMOVE                                                  | Policy designation not<br>carried forward into<br>Regulation 19 Publication<br>Draft City Plan (2019). |
| Knightsbridge                                                                                                       |                                 | YES                                                                                                                                                                                                                    | NO                | REMOVE                                                  | Policy designation not<br>carried forward into<br>Regulation 19 Publication<br>Draft City Plan (2019). |
| Royal Parks                                                                                                         |                                 | YES                                                                                                                                                                                                                    | NO                | REMOVE                                                  | Policy designation not<br>carried forward into<br>Regulation 19 Publication<br>Draft City Plan (2019). |
| Named Streets in<br>Marylebone & Fitzrovia                                                                          |                                 | YES                                                                                                                                                                                                                    | NO                | REMOVE                                                  | Policy designation not<br>carried forward into<br>Regulation 19 Publication<br>Draft City Plan (2019). |
| Westminster's Town                                                                                                  |                                 | Economy and E                                                                                                                                                                                                          | Employment<br>YES | CHANGE                                                  | See section 3.5 and Figures                                                                            |
| Centres (and frontages)                                                                                             |                                 |                                                                                                                                                                                                                        | 120               | (Further<br>Proposed<br>Submission<br>change)           | 6 to 39.                                                                                               |
| Stress Areas                                                                                                        |                                 | YES                                                                                                                                                                                                                    | NO                | REMOVE                                                  | Policy designation not<br>carried forward into<br>Regulation 19 Publication<br>Draft City Plan (2019). |
|                                                                                                                     | Knightsbridge SCA               | YES                                                                                                                                                                                                                    | YES               | NO CHANGE                                               |                                                                                                        |