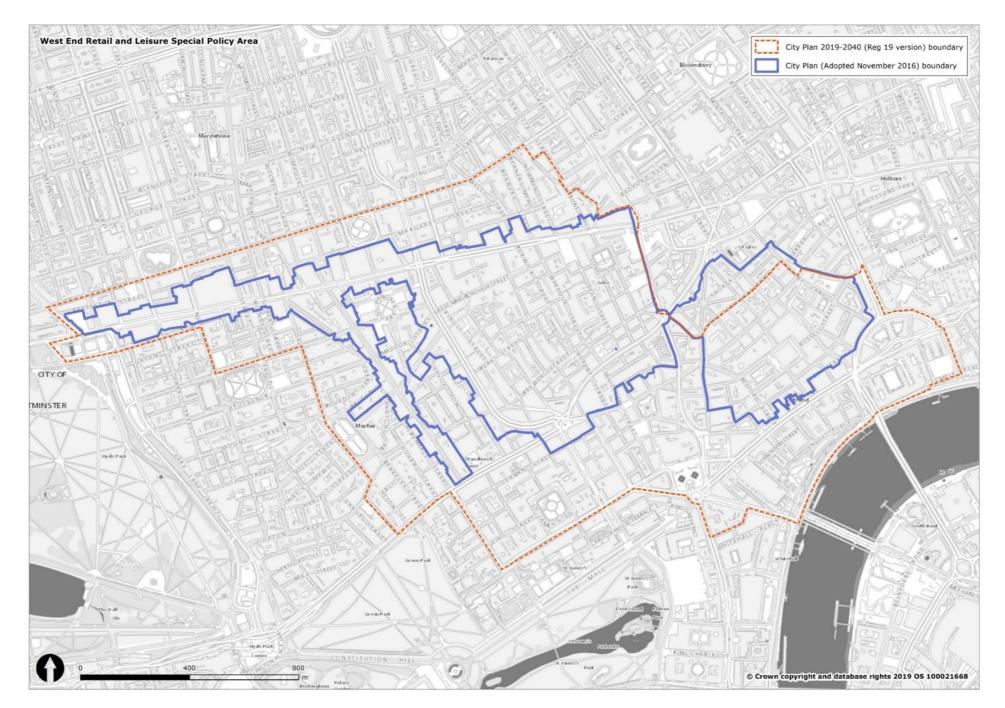

#### Figure 1 Overview of all changes to Westminster's spatial designations and Policies Map

| Spatial designation                                                                                                 |                                 | Spatial designationIn City Plan<br>(November<br>2019-2040<br>2016) Policies<br>Map<br>2019) Policies<br>MapIn City Plan<br>2019-2040<br>Submission<br>(November<br>2019) Policies<br>MapWestminster's Spatial Strategy |                   | Proposed Reason for change<br>Change                    |                                                                                                        |
|---------------------------------------------------------------------------------------------------------------------|---------------------------------|------------------------------------------------------------------------------------------------------------------------------------------------------------------------------------------------------------------------|-------------------|---------------------------------------------------------|--------------------------------------------------------------------------------------------------------|
| The Central Activities Zone                                                                                         |                                 | YES                                                                                                                                                                                                                    | YES               | CHANGE                                                  | See section 3.1 and Figure 2.                                                                          |
| (CAZ)<br>The Core Central Activities<br>Zone (Core CAZ)                                                             |                                 | YES                                                                                                                                                                                                                    | NO                | REMOVE                                                  | 2.<br>Policy designation not<br>carried forward into draft<br>City Plan 2019-2040.                     |
| The West End Special<br>Retail Policy Area / The<br>West End Retail and Leisure<br>Special Policy Area<br>(WERLSPA) |                                 | YES                                                                                                                                                                                                                    | YES               | CHANGE                                                  | See section 3.2 and Figure 3.                                                                          |
| The Opportunity Areas                                                                                               | Victoria OA                     | YES                                                                                                                                                                                                                    | YES               | CHANGE<br>(Further<br>Proposed<br>Submission<br>change) | See section 3.3 and Figure 4.                                                                          |
|                                                                                                                     | Paddington OA                   | YES                                                                                                                                                                                                                    | YES               | CHANGE                                                  | See section 3.3 and Figure 5.                                                                          |
|                                                                                                                     | Tottenham Court<br>Road OA      | YES                                                                                                                                                                                                                    | YES               | NO CHANGE                                               |                                                                                                        |
| The North Westminster<br>Economic Development<br>Area / The North West<br>Economic Development<br>Area (NWEDA)      | Noad OA                         | YES                                                                                                                                                                                                                    | YES               | CHANGE                                                  | See section 3.4 and Figure 6.                                                                          |
| The Housing Renewal<br>Areas                                                                                        | Ebury Bridge Estate             | NO                                                                                                                                                                                                                     | YES               | NEW                                                     | See Regulation 19 and<br>Submission Draft Policies<br>Map.                                             |
|                                                                                                                     | Church Street /<br>Edgware Road | NO                                                                                                                                                                                                                     | YES               | NEW                                                     | See Regulation 19 and<br>Submission Draft Policies<br>Map.                                             |
| Marylebone & Fitzrovia                                                                                              |                                 | YES                                                                                                                                                                                                                    | NO                | REMOVE                                                  | Policy designation not<br>carried forward into<br>Regulation 19 Publication<br>Draft City Plan (2019). |
| Pimlico                                                                                                             |                                 | YES                                                                                                                                                                                                                    | NO                | REMOVE                                                  | Policy designation not<br>carried forward into<br>Regulation 19 Publication<br>Draft City Plan (2019). |
| Knightsbridge                                                                                                       |                                 | YES                                                                                                                                                                                                                    | NO                | REMOVE                                                  | Policy designation not<br>carried forward into<br>Regulation 19 Publication<br>Draft City Plan (2019). |
| Royal Parks                                                                                                         |                                 | YES                                                                                                                                                                                                                    | NO                | REMOVE                                                  | Policy designation not<br>carried forward into<br>Regulation 19 Publication<br>Draft City Plan (2019). |
| Named Streets in<br>Marylebone & Fitzrovia                                                                          |                                 | YES                                                                                                                                                                                                                    | NO                | REMOVE                                                  | Policy designation not<br>carried forward into<br>Regulation 19 Publication<br>Draft City Plan (2019). |
| Westminster's Town                                                                                                  |                                 | Economy and E                                                                                                                                                                                                          | Employment<br>YES | CHANGE                                                  | See section 3.5 and Figures                                                                            |
| Centres (and frontages)                                                                                             |                                 |                                                                                                                                                                                                                        | 120               | (Further<br>Proposed<br>Submission<br>change)           | 6 to 39.                                                                                               |
| Stress Areas                                                                                                        |                                 | YES                                                                                                                                                                                                                    | NO                | REMOVE                                                  | Policy designation not<br>carried forward into<br>Regulation 19 Publication<br>Draft City Plan (2019). |
|                                                                                                                     | Knightsbridge SCA               | YES                                                                                                                                                                                                                    | YES               | NO CHANGE                                               |                                                                                                        |