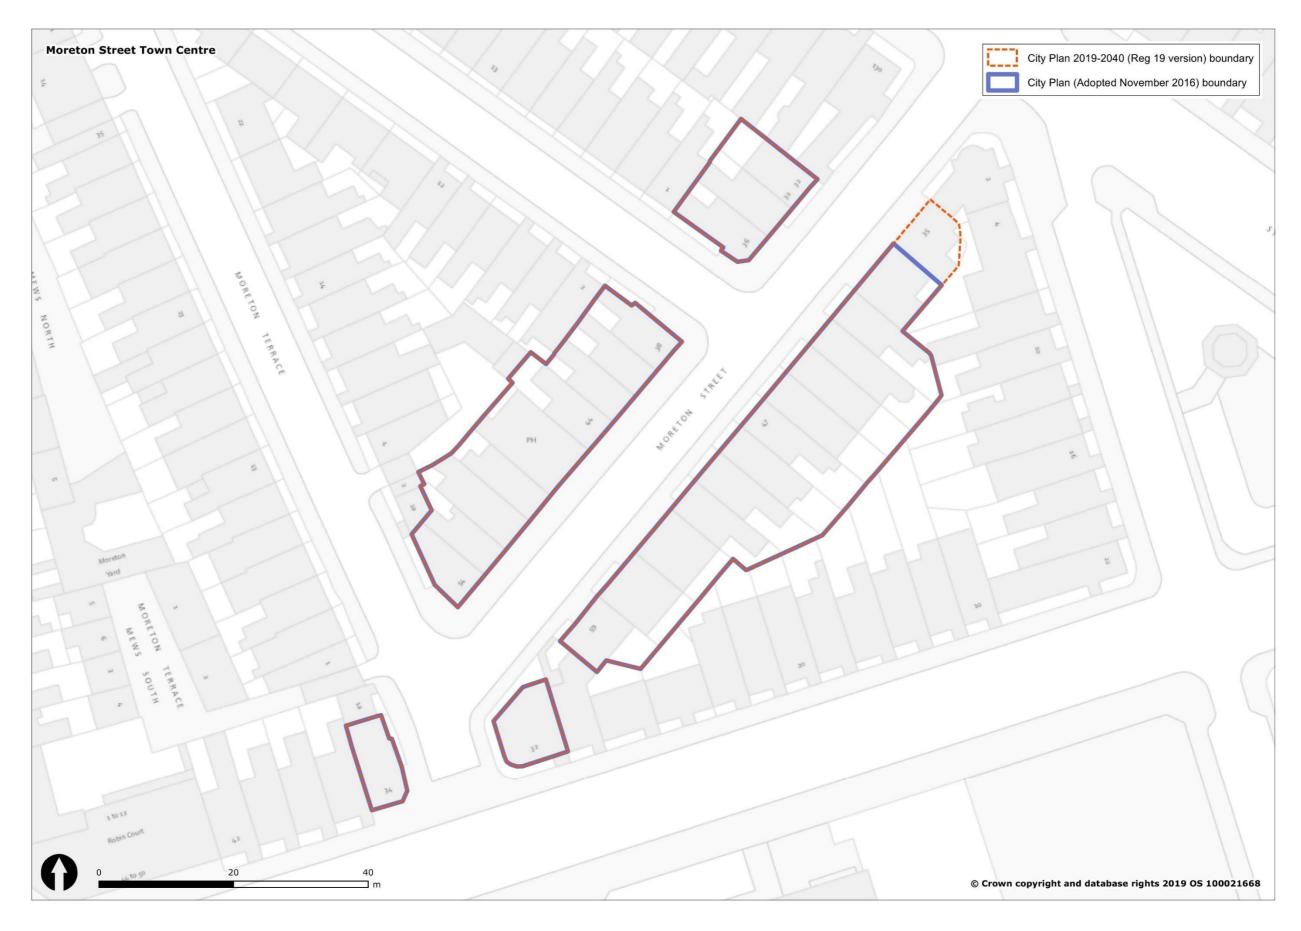

#### Figure 1 Overview of all changes to Westminster's spatial designations and Policies Map

| Spatial designation                                                                                                 |                                 | Spatial designationIn City Plan<br>(November<br>2019-2040<br>2016) Policies<br>Map<br>2019) Policies<br>MapIn City Plan<br>2019-2040<br>Submission<br>(November<br>2019) Policies<br>MapWestminster's Spatial Strategy |                   | Proposed Reason for change<br>Change                    |                                                                                                        |
|---------------------------------------------------------------------------------------------------------------------|---------------------------------|------------------------------------------------------------------------------------------------------------------------------------------------------------------------------------------------------------------------|-------------------|---------------------------------------------------------|--------------------------------------------------------------------------------------------------------|
| The Central Activities Zone                                                                                         |                                 | YES                                                                                                                                                                                                                    | YES               | CHANGE                                                  | See section 3.1 and Figure 2.                                                                          |
| (CAZ)<br>The Core Central Activities<br>Zone (Core CAZ)                                                             |                                 | YES                                                                                                                                                                                                                    | NO                | REMOVE                                                  | 2.<br>Policy designation not<br>carried forward into draft<br>City Plan 2019-2040.                     |
| The West End Special<br>Retail Policy Area / The<br>West End Retail and Leisure<br>Special Policy Area<br>(WERLSPA) |                                 | YES                                                                                                                                                                                                                    | YES               | CHANGE                                                  | See section 3.2 and Figure 3.                                                                          |
| The Opportunity Areas                                                                                               | Victoria OA                     | YES                                                                                                                                                                                                                    | YES               | CHANGE<br>(Further<br>Proposed<br>Submission<br>change) | See section 3.3 and Figure 4.                                                                          |
|                                                                                                                     | Paddington OA                   | YES                                                                                                                                                                                                                    | YES               | CHANGE                                                  | See section 3.3 and Figure 5.                                                                          |
|                                                                                                                     | Tottenham Court<br>Road OA      | YES                                                                                                                                                                                                                    | YES               | NO CHANGE                                               |                                                                                                        |
| The North Westminster<br>Economic Development<br>Area / The North West<br>Economic Development<br>Area (NWEDA)      | Noad OA                         | YES                                                                                                                                                                                                                    | YES               | CHANGE                                                  | See section 3.4 and Figure 6.                                                                          |
| The Housing Renewal<br>Areas                                                                                        | Ebury Bridge Estate             | NO                                                                                                                                                                                                                     | YES               | NEW                                                     | See Regulation 19 and<br>Submission Draft Policies<br>Map.                                             |
|                                                                                                                     | Church Street /<br>Edgware Road | NO                                                                                                                                                                                                                     | YES               | NEW                                                     | See Regulation 19 and<br>Submission Draft Policies<br>Map.                                             |
| Marylebone & Fitzrovia                                                                                              |                                 | YES                                                                                                                                                                                                                    | NO                | REMOVE                                                  | Policy designation not<br>carried forward into<br>Regulation 19 Publication<br>Draft City Plan (2019). |
| Pimlico                                                                                                             |                                 | YES                                                                                                                                                                                                                    | NO                | REMOVE                                                  | Policy designation not<br>carried forward into<br>Regulation 19 Publication<br>Draft City Plan (2019). |
| Knightsbridge                                                                                                       |                                 | YES                                                                                                                                                                                                                    | NO                | REMOVE                                                  | Policy designation not<br>carried forward into<br>Regulation 19 Publication<br>Draft City Plan (2019). |
| Royal Parks                                                                                                         |                                 | YES                                                                                                                                                                                                                    | NO                | REMOVE                                                  | Policy designation not<br>carried forward into<br>Regulation 19 Publication<br>Draft City Plan (2019). |
| Named Streets in<br>Marylebone & Fitzrovia                                                                          |                                 | YES                                                                                                                                                                                                                    | NO                | REMOVE                                                  | Policy designation not<br>carried forward into<br>Regulation 19 Publication<br>Draft City Plan (2019). |
| Westminster's Town                                                                                                  |                                 | Economy and E                                                                                                                                                                                                          | Employment<br>YES | CHANGE                                                  | See section 3.5 and Figures                                                                            |
| Centres (and frontages)                                                                                             |                                 |                                                                                                                                                                                                                        | 120               | (Further<br>Proposed<br>Submission<br>change)           | 6 to 39.                                                                                               |
| Stress Areas                                                                                                        |                                 | YES                                                                                                                                                                                                                    | NO                | REMOVE                                                  | Policy designation not<br>carried forward into<br>Regulation 19 Publication<br>Draft City Plan (2019). |
|                                                                                                                     | Knightsbridge SCA               | YES                                                                                                                                                                                                                    | YES               | NO CHANGE                                               |                                                                                                        |