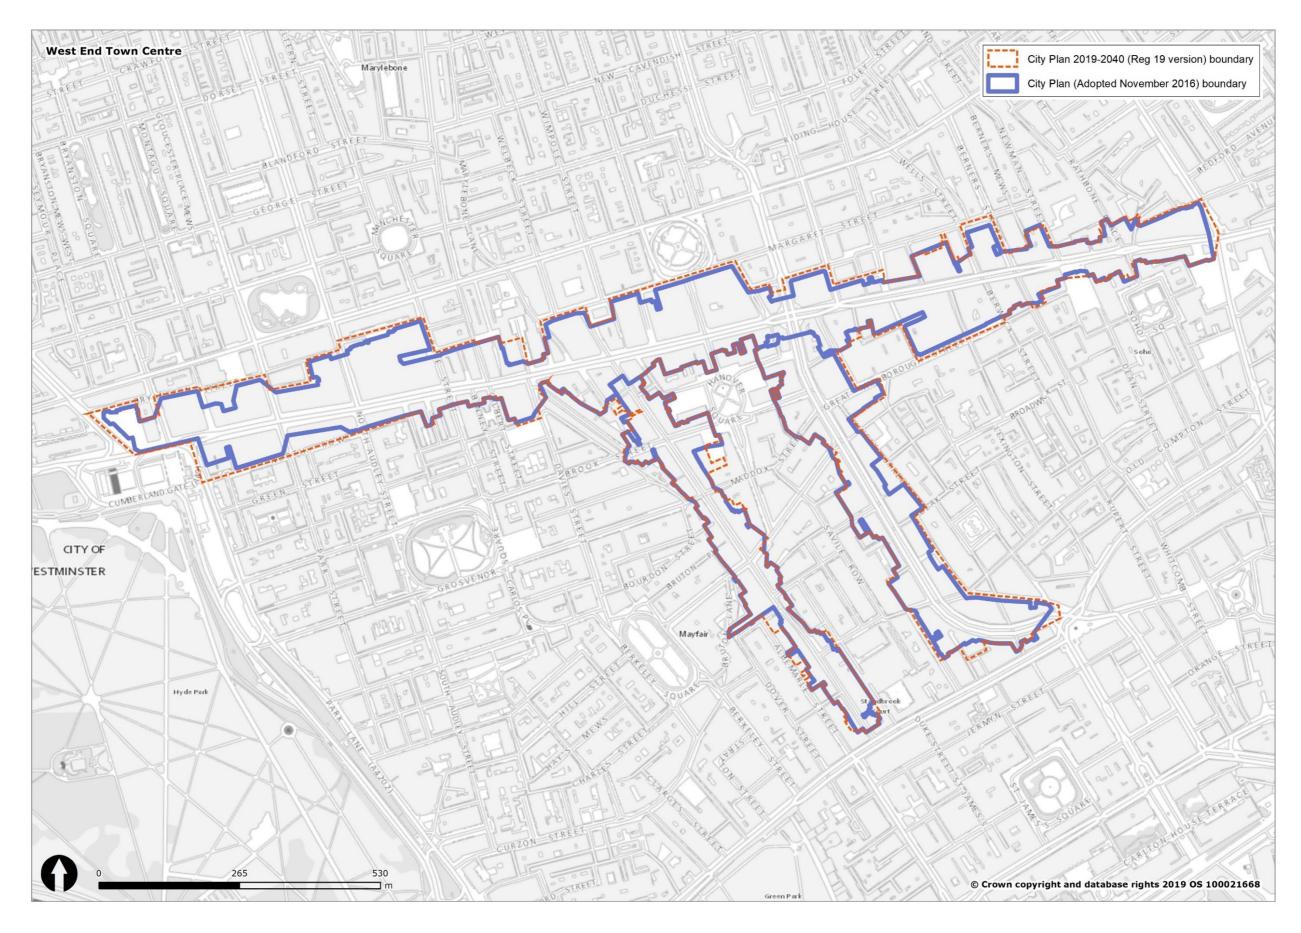

#### Figure 1 Overview of all changes to Westminster's spatial designations and Policies Map

| Spatial designation                                                                                                 |                                 | Spatial designationIn City Plan<br>(November<br>2019-2040<br>2016) Policies<br>Map<br>2019) Policies<br>MapIn City Plan<br>2019-2040<br>Submission<br>(November<br>2019) Policies<br>MapWestminster's Spatial Strategy |                   | Proposed Reason for change<br>Change                    |                                                                                                        |
|---------------------------------------------------------------------------------------------------------------------|---------------------------------|------------------------------------------------------------------------------------------------------------------------------------------------------------------------------------------------------------------------|-------------------|---------------------------------------------------------|--------------------------------------------------------------------------------------------------------|
| The Central Activities Zone                                                                                         |                                 | YES                                                                                                                                                                                                                    | YES               | CHANGE                                                  | See section 3.1 and Figure 2.                                                                          |
| (CAZ)<br>The Core Central Activities<br>Zone (Core CAZ)                                                             |                                 | YES                                                                                                                                                                                                                    | NO                | REMOVE                                                  | 2.<br>Policy designation not<br>carried forward into draft<br>City Plan 2019-2040.                     |
| The West End Special<br>Retail Policy Area / The<br>West End Retail and Leisure<br>Special Policy Area<br>(WERLSPA) |                                 | YES                                                                                                                                                                                                                    | YES               | CHANGE                                                  | See section 3.2 and Figure 3.                                                                          |
| The Opportunity Areas                                                                                               | Victoria OA                     | YES                                                                                                                                                                                                                    | YES               | CHANGE<br>(Further<br>Proposed<br>Submission<br>change) | See section 3.3 and Figure 4.                                                                          |
|                                                                                                                     | Paddington OA                   | YES                                                                                                                                                                                                                    | YES               | CHANGE                                                  | See section 3.3 and Figure 5.                                                                          |
|                                                                                                                     | Tottenham Court<br>Road OA      | YES                                                                                                                                                                                                                    | YES               | NO CHANGE                                               |                                                                                                        |
| The North Westminster<br>Economic Development<br>Area / The North West<br>Economic Development<br>Area (NWEDA)      | Noad OA                         | YES                                                                                                                                                                                                                    | YES               | CHANGE                                                  | See section 3.4 and Figure 6.                                                                          |
| The Housing Renewal<br>Areas                                                                                        | Ebury Bridge Estate             | NO                                                                                                                                                                                                                     | YES               | NEW                                                     | See Regulation 19 and<br>Submission Draft Policies<br>Map.                                             |
|                                                                                                                     | Church Street /<br>Edgware Road | NO                                                                                                                                                                                                                     | YES               | NEW                                                     | See Regulation 19 and<br>Submission Draft Policies<br>Map.                                             |
| Marylebone & Fitzrovia                                                                                              |                                 | YES                                                                                                                                                                                                                    | NO                | REMOVE                                                  | Policy designation not<br>carried forward into<br>Regulation 19 Publication<br>Draft City Plan (2019). |
| Pimlico                                                                                                             |                                 | YES                                                                                                                                                                                                                    | NO                | REMOVE                                                  | Policy designation not<br>carried forward into<br>Regulation 19 Publication<br>Draft City Plan (2019). |
| Knightsbridge                                                                                                       |                                 | YES                                                                                                                                                                                                                    | NO                | REMOVE                                                  | Policy designation not<br>carried forward into<br>Regulation 19 Publication<br>Draft City Plan (2019). |
| Royal Parks                                                                                                         |                                 | YES                                                                                                                                                                                                                    | NO                | REMOVE                                                  | Policy designation not<br>carried forward into<br>Regulation 19 Publication<br>Draft City Plan (2019). |
| Named Streets in<br>Marylebone & Fitzrovia                                                                          |                                 | YES                                                                                                                                                                                                                    | NO                | REMOVE                                                  | Policy designation not<br>carried forward into<br>Regulation 19 Publication<br>Draft City Plan (2019). |
| Westminster's Town                                                                                                  |                                 | Economy and E                                                                                                                                                                                                          | Employment<br>YES | CHANGE                                                  | See section 3.5 and Figures                                                                            |
| Centres (and frontages)                                                                                             |                                 |                                                                                                                                                                                                                        | 120               | (Further<br>Proposed<br>Submission<br>change)           | 6 to 39.                                                                                               |
| Stress Areas                                                                                                        |                                 | YES                                                                                                                                                                                                                    | NO                | REMOVE                                                  | Policy designation not<br>carried forward into<br>Regulation 19 Publication<br>Draft City Plan (2019). |
|                                                                                                                     | Knightsbridge SCA               | YES                                                                                                                                                                                                                    | YES               | NO CHANGE                                               |                                                                                                        |