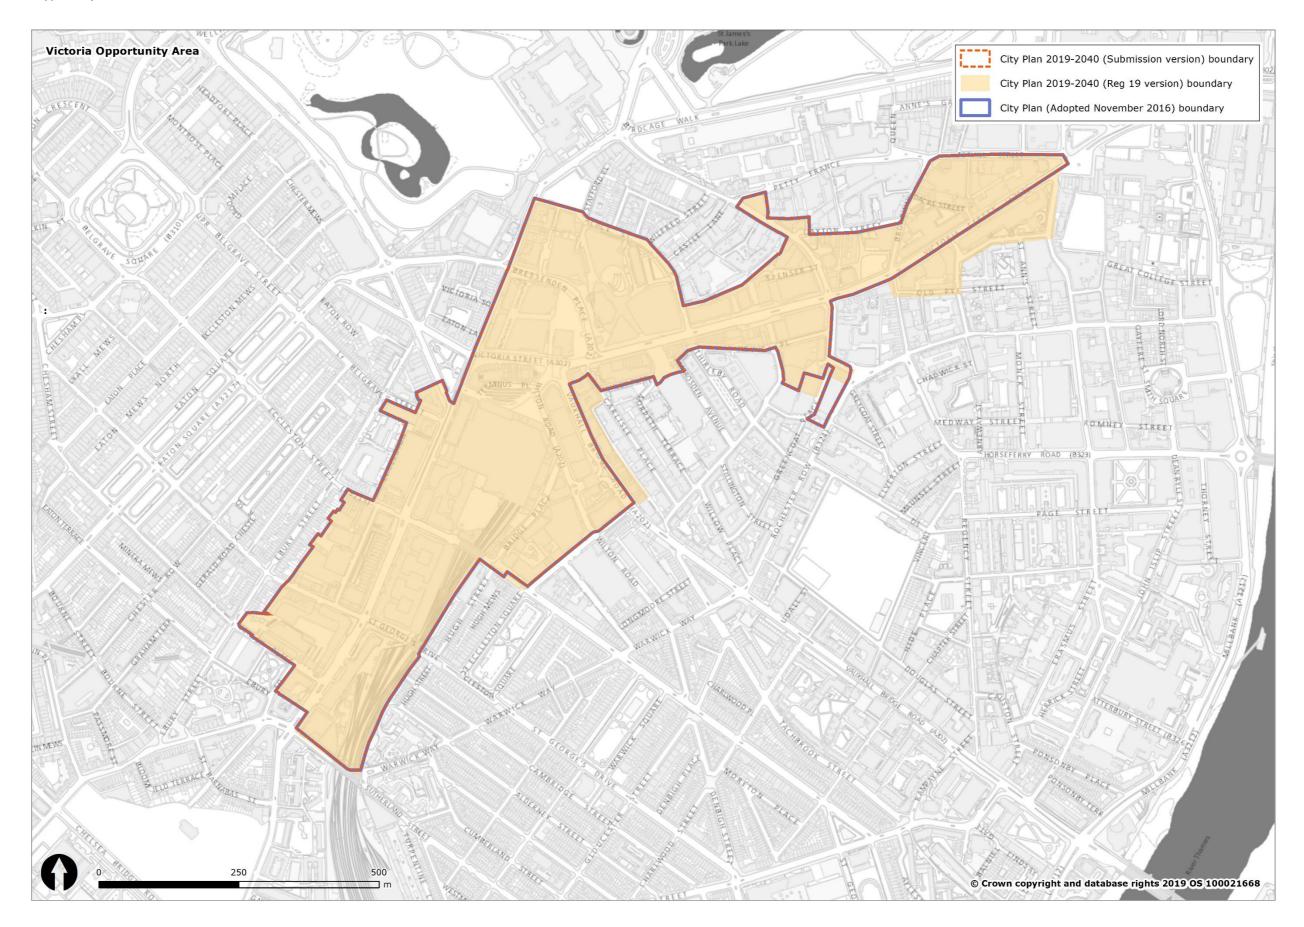

#### Figure 1 Overview of all changes to Westminster's spatial designations and Policies Map

| Spatial designation                                                                                                 |                                 | Spatial designationIn City Plan<br>(November<br>2019-2040<br>2016) Policies<br>Map<br>2019) Policies<br>MapIn City Plan<br>2019-2040<br>Submission<br>(November<br>2019) Policies<br>MapWestminster's Spatial Strategy |                   | Proposed Reason for change<br>Change                    |                                                                                                        |
|---------------------------------------------------------------------------------------------------------------------|---------------------------------|------------------------------------------------------------------------------------------------------------------------------------------------------------------------------------------------------------------------|-------------------|---------------------------------------------------------|--------------------------------------------------------------------------------------------------------|
| The Central Activities Zone                                                                                         |                                 | YES                                                                                                                                                                                                                    | YES               | CHANGE                                                  | See section 3.1 and Figure 2.                                                                          |
| (CAZ)<br>The Core Central Activities<br>Zone (Core CAZ)                                                             |                                 | YES                                                                                                                                                                                                                    | NO                | REMOVE                                                  | 2.<br>Policy designation not<br>carried forward into draft<br>City Plan 2019-2040.                     |
| The West End Special<br>Retail Policy Area / The<br>West End Retail and Leisure<br>Special Policy Area<br>(WERLSPA) |                                 | YES                                                                                                                                                                                                                    | YES               | CHANGE                                                  | See section 3.2 and Figure 3.                                                                          |
| The Opportunity Areas                                                                                               | Victoria OA                     | YES                                                                                                                                                                                                                    | YES               | CHANGE<br>(Further<br>Proposed<br>Submission<br>change) | See section 3.3 and Figure 4.                                                                          |
|                                                                                                                     | Paddington OA                   | YES                                                                                                                                                                                                                    | YES               | CHANGE                                                  | See section 3.3 and Figure 5.                                                                          |
|                                                                                                                     | Tottenham Court<br>Road OA      | YES                                                                                                                                                                                                                    | YES               | NO CHANGE                                               |                                                                                                        |
| The North Westminster<br>Economic Development<br>Area / The North West<br>Economic Development<br>Area (NWEDA)      | Noad OA                         | YES                                                                                                                                                                                                                    | YES               | CHANGE                                                  | See section 3.4 and Figure 6.                                                                          |
| The Housing Renewal<br>Areas                                                                                        | Ebury Bridge Estate             | NO                                                                                                                                                                                                                     | YES               | NEW                                                     | See Regulation 19 and<br>Submission Draft Policies<br>Map.                                             |
|                                                                                                                     | Church Street /<br>Edgware Road | NO                                                                                                                                                                                                                     | YES               | NEW                                                     | See Regulation 19 and<br>Submission Draft Policies<br>Map.                                             |
| Marylebone & Fitzrovia                                                                                              |                                 | YES                                                                                                                                                                                                                    | NO                | REMOVE                                                  | Policy designation not<br>carried forward into<br>Regulation 19 Publication<br>Draft City Plan (2019). |
| Pimlico                                                                                                             |                                 | YES                                                                                                                                                                                                                    | NO                | REMOVE                                                  | Policy designation not<br>carried forward into<br>Regulation 19 Publication<br>Draft City Plan (2019). |
| Knightsbridge                                                                                                       |                                 | YES                                                                                                                                                                                                                    | NO                | REMOVE                                                  | Policy designation not<br>carried forward into<br>Regulation 19 Publication<br>Draft City Plan (2019). |
| Royal Parks                                                                                                         |                                 | YES                                                                                                                                                                                                                    | NO                | REMOVE                                                  | Policy designation not<br>carried forward into<br>Regulation 19 Publication<br>Draft City Plan (2019). |
| Named Streets in<br>Marylebone & Fitzrovia                                                                          |                                 | YES                                                                                                                                                                                                                    | NO                | REMOVE                                                  | Policy designation not<br>carried forward into<br>Regulation 19 Publication<br>Draft City Plan (2019). |
| Westminster's Town                                                                                                  |                                 | Economy and E                                                                                                                                                                                                          | Employment<br>YES | CHANGE                                                  | See section 3.5 and Figures                                                                            |
| Centres (and frontages)                                                                                             |                                 |                                                                                                                                                                                                                        | 120               | (Further<br>Proposed<br>Submission<br>change)           | 6 to 39.                                                                                               |
| Stress Areas                                                                                                        |                                 | YES                                                                                                                                                                                                                    | NO                | REMOVE                                                  | Policy designation not<br>carried forward into<br>Regulation 19 Publication<br>Draft City Plan (2019). |
|                                                                                                                     | Knightsbridge SCA               | YES                                                                                                                                                                                                                    | YES               | NO CHANGE                                               |                                                                                                        |