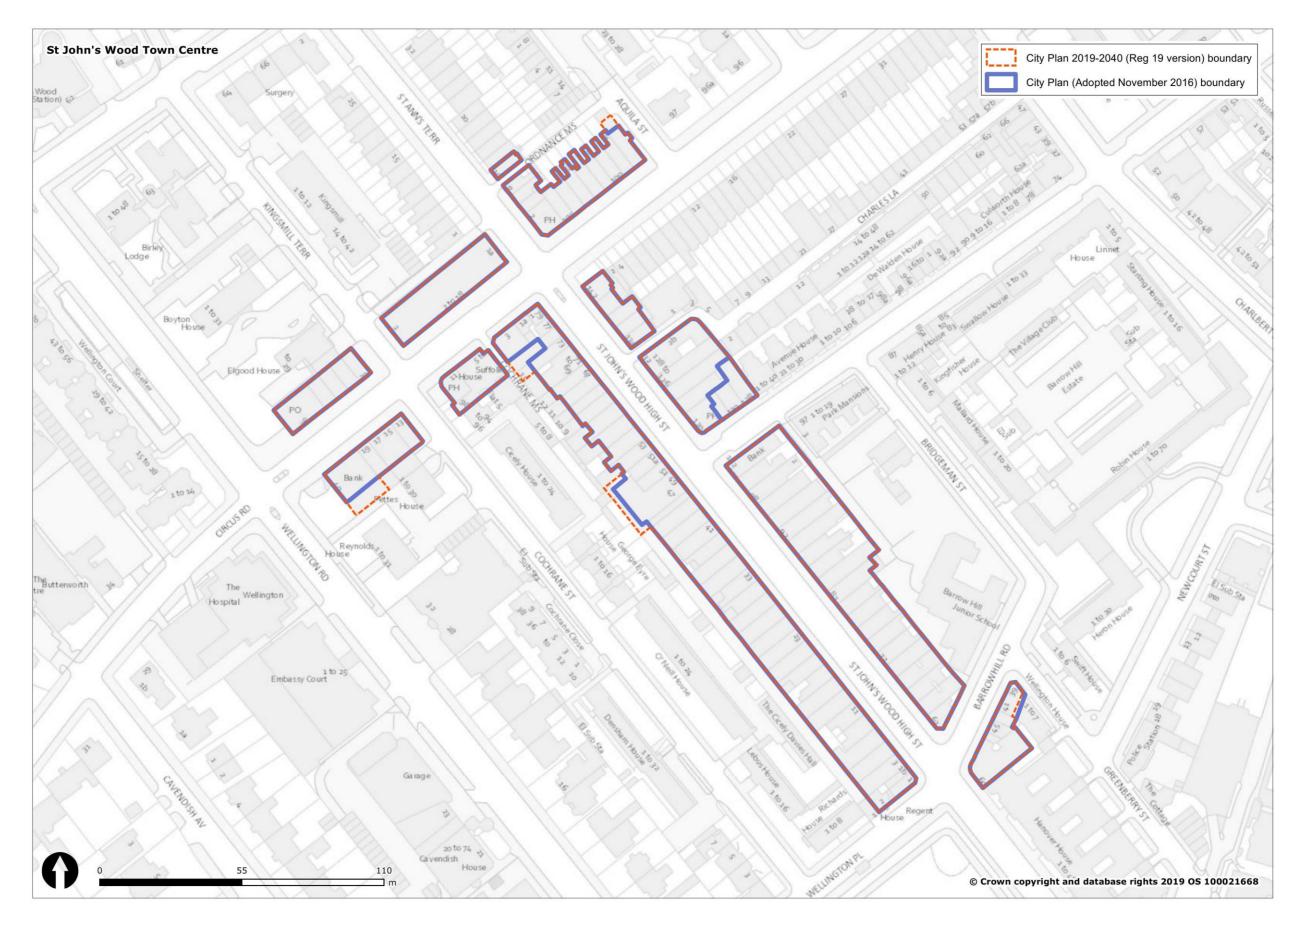

#### Figure 1 Overview of all changes to Westminster's spatial designations and Policies Map

| Spatial designation                                                                                                 |                                 | Spatial designationIn City Plan<br>(November<br>2019-2040<br>2016) Policies<br>Map<br>2019) Policies<br>MapIn City Plan<br>2019-2040<br>Submission<br>(November<br>2019) Policies<br>MapWestminster's Spatial Strategy |                   | Proposed Reason for change<br>Change                    |                                                                                                        |
|---------------------------------------------------------------------------------------------------------------------|---------------------------------|------------------------------------------------------------------------------------------------------------------------------------------------------------------------------------------------------------------------|-------------------|---------------------------------------------------------|--------------------------------------------------------------------------------------------------------|
| The Central Activities Zone                                                                                         |                                 | YES                                                                                                                                                                                                                    | YES               | CHANGE                                                  | See section 3.1 and Figure 2.                                                                          |
| (CAZ)<br>The Core Central Activities<br>Zone (Core CAZ)                                                             |                                 | YES                                                                                                                                                                                                                    | NO                | REMOVE                                                  | 2.<br>Policy designation not<br>carried forward into draft<br>City Plan 2019-2040.                     |
| The West End Special<br>Retail Policy Area / The<br>West End Retail and Leisure<br>Special Policy Area<br>(WERLSPA) |                                 | YES                                                                                                                                                                                                                    | YES               | CHANGE                                                  | See section 3.2 and Figure 3.                                                                          |
| The Opportunity Areas                                                                                               | Victoria OA                     | YES                                                                                                                                                                                                                    | YES               | CHANGE<br>(Further<br>Proposed<br>Submission<br>change) | See section 3.3 and Figure 4.                                                                          |
|                                                                                                                     | Paddington OA                   | YES                                                                                                                                                                                                                    | YES               | CHANGE                                                  | See section 3.3 and Figure 5.                                                                          |
|                                                                                                                     | Tottenham Court<br>Road OA      | YES                                                                                                                                                                                                                    | YES               | NO CHANGE                                               |                                                                                                        |
| The North Westminster<br>Economic Development<br>Area / The North West<br>Economic Development<br>Area (NWEDA)      | Noad OA                         | YES                                                                                                                                                                                                                    | YES               | CHANGE                                                  | See section 3.4 and Figure 6.                                                                          |
| The Housing Renewal<br>Areas                                                                                        | Ebury Bridge Estate             | NO                                                                                                                                                                                                                     | YES               | NEW                                                     | See Regulation 19 and<br>Submission Draft Policies<br>Map.                                             |
|                                                                                                                     | Church Street /<br>Edgware Road | NO                                                                                                                                                                                                                     | YES               | NEW                                                     | See Regulation 19 and<br>Submission Draft Policies<br>Map.                                             |
| Marylebone & Fitzrovia                                                                                              |                                 | YES                                                                                                                                                                                                                    | NO                | REMOVE                                                  | Policy designation not<br>carried forward into<br>Regulation 19 Publication<br>Draft City Plan (2019). |
| Pimlico                                                                                                             |                                 | YES                                                                                                                                                                                                                    | NO                | REMOVE                                                  | Policy designation not<br>carried forward into<br>Regulation 19 Publication<br>Draft City Plan (2019). |
| Knightsbridge                                                                                                       |                                 | YES                                                                                                                                                                                                                    | NO                | REMOVE                                                  | Policy designation not<br>carried forward into<br>Regulation 19 Publication<br>Draft City Plan (2019). |
| Royal Parks                                                                                                         |                                 | YES                                                                                                                                                                                                                    | NO                | REMOVE                                                  | Policy designation not<br>carried forward into<br>Regulation 19 Publication<br>Draft City Plan (2019). |
| Named Streets in<br>Marylebone & Fitzrovia                                                                          |                                 | YES                                                                                                                                                                                                                    | NO                | REMOVE                                                  | Policy designation not<br>carried forward into<br>Regulation 19 Publication<br>Draft City Plan (2019). |
| Westminster's Town                                                                                                  |                                 | Economy and E                                                                                                                                                                                                          | Employment<br>YES | CHANGE                                                  | See section 3.5 and Figures                                                                            |
| Centres (and frontages)                                                                                             |                                 |                                                                                                                                                                                                                        | 120               | (Further<br>Proposed<br>Submission<br>change)           | 6 to 39.                                                                                               |
| Stress Areas                                                                                                        |                                 | YES                                                                                                                                                                                                                    | NO                | REMOVE                                                  | Policy designation not<br>carried forward into<br>Regulation 19 Publication<br>Draft City Plan (2019). |
|                                                                                                                     | Knightsbridge SCA               | YES                                                                                                                                                                                                                    | YES               | NO CHANGE                                               |                                                                                                        |