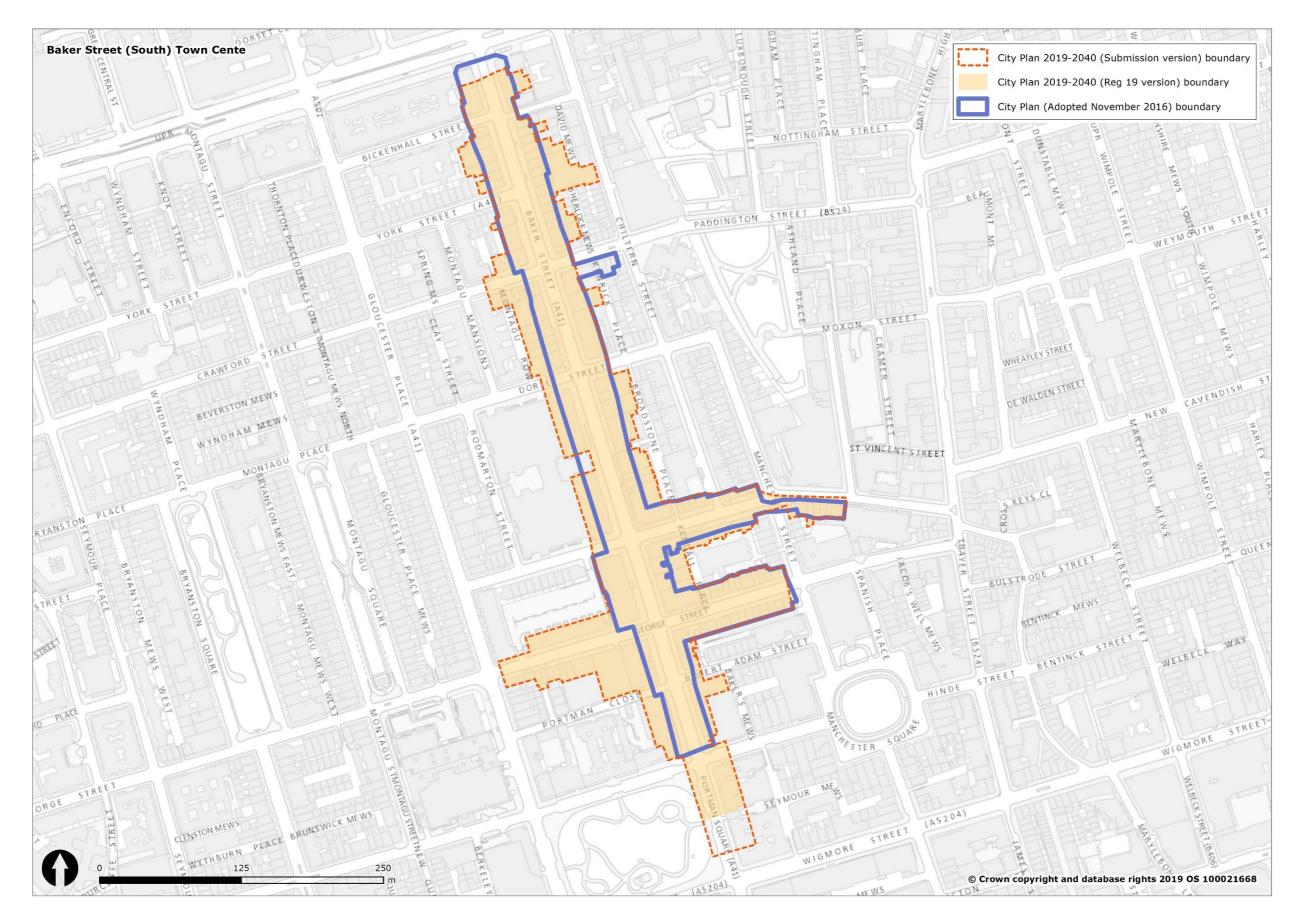

#### Figure 1 Overview of all changes to Westminster's spatial designations and Policies Map

| Spatial designation                                                                                                 |                                 | Spatial designationIn City Plan<br>(November<br>2019-2040<br>2016) Policies<br>Map<br>2019) Policies<br>MapIn City Plan<br>2019-2040<br>Submission<br>(November<br>2019) Policies<br>MapWestminster's Spatial Strategy |                   | Proposed Reason for change<br>Change                    |                                                                                                        |
|---------------------------------------------------------------------------------------------------------------------|---------------------------------|------------------------------------------------------------------------------------------------------------------------------------------------------------------------------------------------------------------------|-------------------|---------------------------------------------------------|--------------------------------------------------------------------------------------------------------|
| The Central Activities Zone                                                                                         |                                 | YES                                                                                                                                                                                                                    | YES               | CHANGE                                                  | See section 3.1 and Figure 2.                                                                          |
| (CAZ)<br>The Core Central Activities<br>Zone (Core CAZ)                                                             |                                 | YES                                                                                                                                                                                                                    | NO                | REMOVE                                                  | 2.<br>Policy designation not<br>carried forward into draft<br>City Plan 2019-2040.                     |
| The West End Special<br>Retail Policy Area / The<br>West End Retail and Leisure<br>Special Policy Area<br>(WERLSPA) |                                 | YES                                                                                                                                                                                                                    | YES               | CHANGE                                                  | See section 3.2 and Figure 3.                                                                          |
| The Opportunity Areas                                                                                               | Victoria OA                     | YES                                                                                                                                                                                                                    | YES               | CHANGE<br>(Further<br>Proposed<br>Submission<br>change) | See section 3.3 and Figure 4.                                                                          |
|                                                                                                                     | Paddington OA                   | YES                                                                                                                                                                                                                    | YES               | CHANGE                                                  | See section 3.3 and Figure 5.                                                                          |
|                                                                                                                     | Tottenham Court<br>Road OA      | YES                                                                                                                                                                                                                    | YES               | NO CHANGE                                               |                                                                                                        |
| The North Westminster<br>Economic Development<br>Area / The North West<br>Economic Development<br>Area (NWEDA)      | Noad OA                         | YES                                                                                                                                                                                                                    | YES               | CHANGE                                                  | See section 3.4 and Figure 6.                                                                          |
| The Housing Renewal<br>Areas                                                                                        | Ebury Bridge Estate             | NO                                                                                                                                                                                                                     | YES               | NEW                                                     | See Regulation 19 and<br>Submission Draft Policies<br>Map.                                             |
|                                                                                                                     | Church Street /<br>Edgware Road | NO                                                                                                                                                                                                                     | YES               | NEW                                                     | See Regulation 19 and<br>Submission Draft Policies<br>Map.                                             |
| Marylebone & Fitzrovia                                                                                              |                                 | YES                                                                                                                                                                                                                    | NO                | REMOVE                                                  | Policy designation not<br>carried forward into<br>Regulation 19 Publication<br>Draft City Plan (2019). |
| Pimlico                                                                                                             |                                 | YES                                                                                                                                                                                                                    | NO                | REMOVE                                                  | Policy designation not<br>carried forward into<br>Regulation 19 Publication<br>Draft City Plan (2019). |
| Knightsbridge                                                                                                       |                                 | YES                                                                                                                                                                                                                    | NO                | REMOVE                                                  | Policy designation not<br>carried forward into<br>Regulation 19 Publication<br>Draft City Plan (2019). |
| Royal Parks                                                                                                         |                                 | YES                                                                                                                                                                                                                    | NO                | REMOVE                                                  | Policy designation not<br>carried forward into<br>Regulation 19 Publication<br>Draft City Plan (2019). |
| Named Streets in<br>Marylebone & Fitzrovia                                                                          |                                 | YES                                                                                                                                                                                                                    | NO                | REMOVE                                                  | Policy designation not<br>carried forward into<br>Regulation 19 Publication<br>Draft City Plan (2019). |
| Westminster's Town                                                                                                  |                                 | Economy and E                                                                                                                                                                                                          | Employment<br>YES | CHANGE                                                  | See section 3.5 and Figures                                                                            |
| Centres (and frontages)                                                                                             |                                 |                                                                                                                                                                                                                        | 120               | (Further<br>Proposed<br>Submission<br>change)           | 6 to 39.                                                                                               |
| Stress Areas                                                                                                        |                                 | YES                                                                                                                                                                                                                    | NO                | REMOVE                                                  | Policy designation not<br>carried forward into<br>Regulation 19 Publication<br>Draft City Plan (2019). |
|                                                                                                                     | Knightsbridge SCA               | YES                                                                                                                                                                                                                    | YES               | NO CHANGE                                               |                                                                                                        |