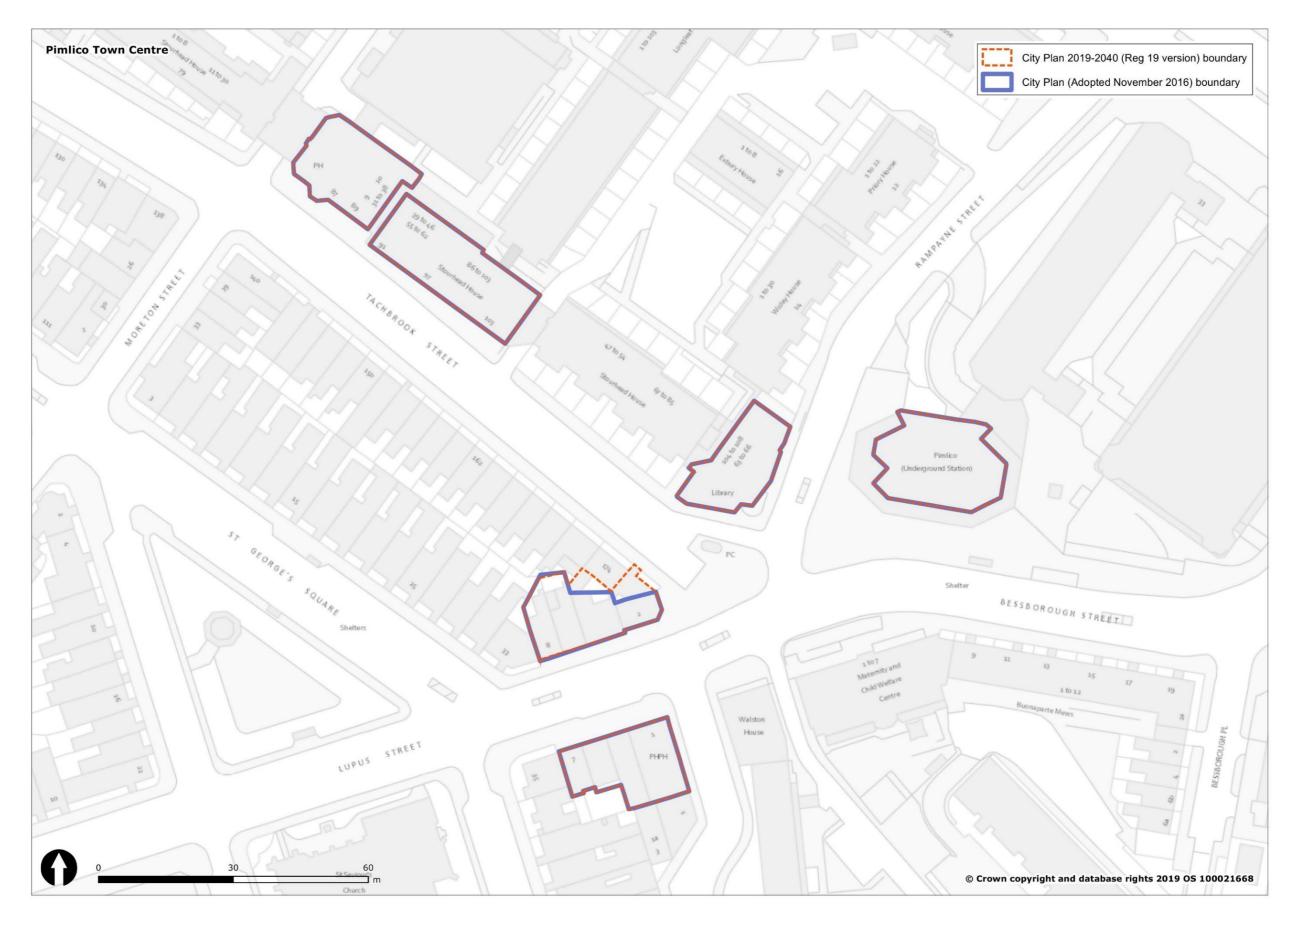

#### Figure 1 Overview of all changes to Westminster's spatial designations and Policies Map

| Spatial designation                                                                                                 |                                 | Spatial designationIn City Plan<br>(November<br>2019-2040<br>2016) Policies<br>Map<br>2019) Policies<br>MapIn City Plan<br>2019-2040<br>Submission<br>(November<br>2019) Policies<br>MapWestminster's Spatial Strategy |                   | Proposed Reason for change<br>Change                    |                                                                                                        |
|---------------------------------------------------------------------------------------------------------------------|---------------------------------|------------------------------------------------------------------------------------------------------------------------------------------------------------------------------------------------------------------------|-------------------|---------------------------------------------------------|--------------------------------------------------------------------------------------------------------|
| The Central Activities Zone                                                                                         |                                 | YES                                                                                                                                                                                                                    | YES               | CHANGE                                                  | See section 3.1 and Figure 2.                                                                          |
| (CAZ)<br>The Core Central Activities<br>Zone (Core CAZ)                                                             |                                 | YES                                                                                                                                                                                                                    | NO                | REMOVE                                                  | 2.<br>Policy designation not<br>carried forward into draft<br>City Plan 2019-2040.                     |
| The West End Special<br>Retail Policy Area / The<br>West End Retail and Leisure<br>Special Policy Area<br>(WERLSPA) |                                 | YES                                                                                                                                                                                                                    | YES               | CHANGE                                                  | See section 3.2 and Figure 3.                                                                          |
| The Opportunity Areas                                                                                               | Victoria OA                     | YES                                                                                                                                                                                                                    | YES               | CHANGE<br>(Further<br>Proposed<br>Submission<br>change) | See section 3.3 and Figure 4.                                                                          |
|                                                                                                                     | Paddington OA                   | YES                                                                                                                                                                                                                    | YES               | CHANGE                                                  | See section 3.3 and Figure 5.                                                                          |
|                                                                                                                     | Tottenham Court<br>Road OA      | YES                                                                                                                                                                                                                    | YES               | NO CHANGE                                               |                                                                                                        |
| The North Westminster<br>Economic Development<br>Area / The North West<br>Economic Development<br>Area (NWEDA)      | Noad OA                         | YES                                                                                                                                                                                                                    | YES               | CHANGE                                                  | See section 3.4 and Figure 6.                                                                          |
| The Housing Renewal<br>Areas                                                                                        | Ebury Bridge Estate             | NO                                                                                                                                                                                                                     | YES               | NEW                                                     | See Regulation 19 and<br>Submission Draft Policies<br>Map.                                             |
|                                                                                                                     | Church Street /<br>Edgware Road | NO                                                                                                                                                                                                                     | YES               | NEW                                                     | See Regulation 19 and<br>Submission Draft Policies<br>Map.                                             |
| Marylebone & Fitzrovia                                                                                              |                                 | YES                                                                                                                                                                                                                    | NO                | REMOVE                                                  | Policy designation not<br>carried forward into<br>Regulation 19 Publication<br>Draft City Plan (2019). |
| Pimlico                                                                                                             |                                 | YES                                                                                                                                                                                                                    | NO                | REMOVE                                                  | Policy designation not<br>carried forward into<br>Regulation 19 Publication<br>Draft City Plan (2019). |
| Knightsbridge                                                                                                       |                                 | YES                                                                                                                                                                                                                    | NO                | REMOVE                                                  | Policy designation not<br>carried forward into<br>Regulation 19 Publication<br>Draft City Plan (2019). |
| Royal Parks                                                                                                         |                                 | YES                                                                                                                                                                                                                    | NO                | REMOVE                                                  | Policy designation not<br>carried forward into<br>Regulation 19 Publication<br>Draft City Plan (2019). |
| Named Streets in<br>Marylebone & Fitzrovia                                                                          |                                 | YES                                                                                                                                                                                                                    | NO                | REMOVE                                                  | Policy designation not<br>carried forward into<br>Regulation 19 Publication<br>Draft City Plan (2019). |
| Westminster's Town                                                                                                  |                                 | Economy and E                                                                                                                                                                                                          | Employment<br>YES | CHANGE                                                  | See section 3.5 and Figures                                                                            |
| Centres (and frontages)                                                                                             |                                 |                                                                                                                                                                                                                        | 120               | (Further<br>Proposed<br>Submission<br>change)           | 6 to 39.                                                                                               |
| Stress Areas                                                                                                        |                                 | YES                                                                                                                                                                                                                    | NO                | REMOVE                                                  | Policy designation not<br>carried forward into<br>Regulation 19 Publication<br>Draft City Plan (2019). |
|                                                                                                                     | Knightsbridge SCA               | YES                                                                                                                                                                                                                    | YES               | NO CHANGE                                               |                                                                                                        |