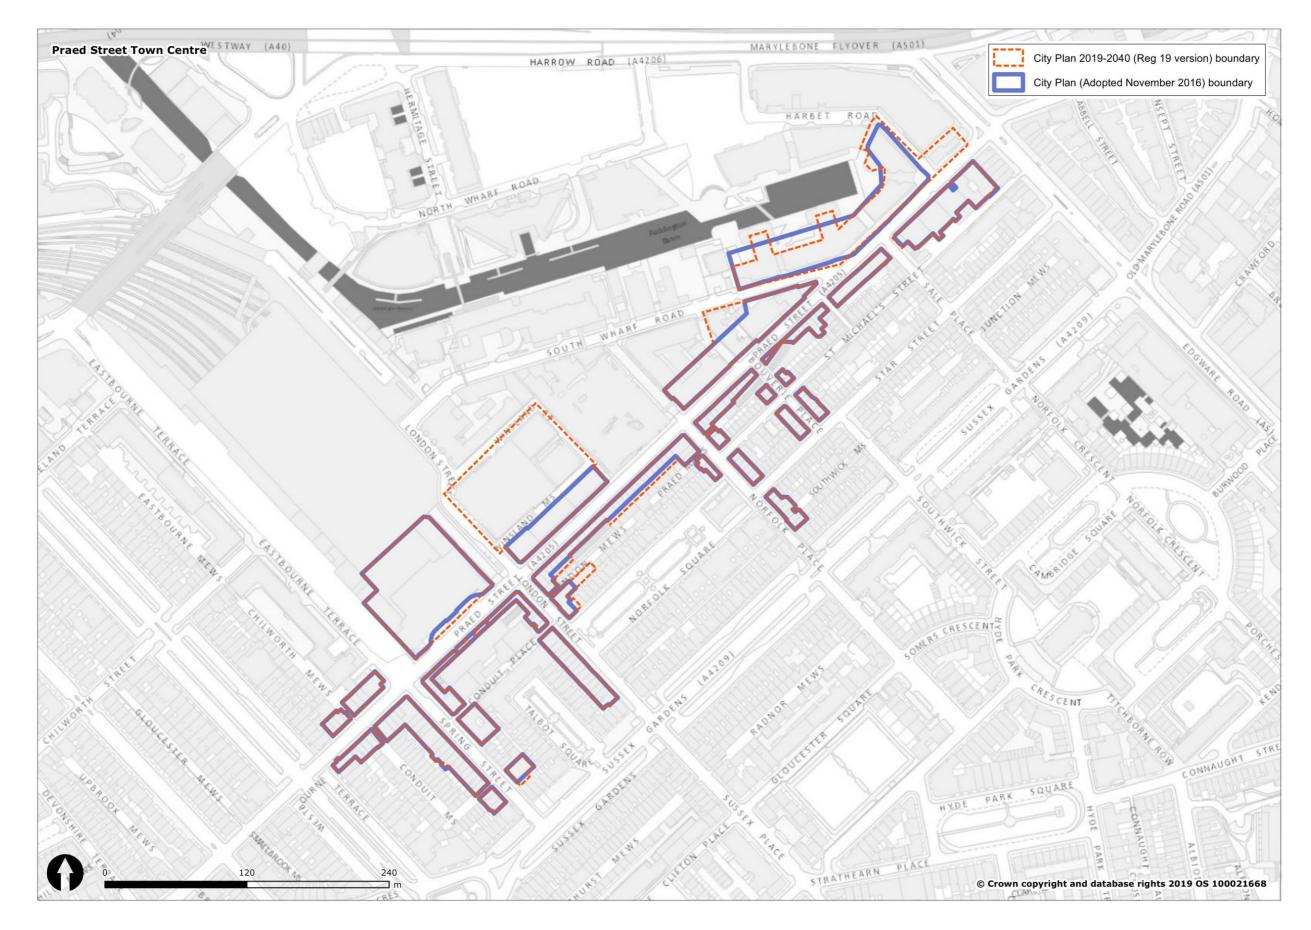

#### Figure 1 Overview of all changes to Westminster's spatial designations and Policies Map

| Spatial designation                                                                                                 |                                 | Spatial designationIn City Plan<br>(November<br>2019-2040<br>2016) Policies<br>Map<br>2019) Policies<br>MapIn City Plan<br>2019-2040<br>Submission<br>(November<br>2019) Policies<br>MapWestminster's Spatial Strategy |                   | Proposed Reason for change<br>Change                    |                                                                                                        |
|---------------------------------------------------------------------------------------------------------------------|---------------------------------|------------------------------------------------------------------------------------------------------------------------------------------------------------------------------------------------------------------------|-------------------|---------------------------------------------------------|--------------------------------------------------------------------------------------------------------|
| The Central Activities Zone                                                                                         |                                 | YES                                                                                                                                                                                                                    | YES               | CHANGE                                                  | See section 3.1 and Figure 2.                                                                          |
| (CAZ)<br>The Core Central Activities<br>Zone (Core CAZ)                                                             |                                 | YES                                                                                                                                                                                                                    | NO                | REMOVE                                                  | 2.<br>Policy designation not<br>carried forward into draft<br>City Plan 2019-2040.                     |
| The West End Special<br>Retail Policy Area / The<br>West End Retail and Leisure<br>Special Policy Area<br>(WERLSPA) |                                 | YES                                                                                                                                                                                                                    | YES               | CHANGE                                                  | See section 3.2 and Figure 3.                                                                          |
| The Opportunity Areas                                                                                               | Victoria OA                     | YES                                                                                                                                                                                                                    | YES               | CHANGE<br>(Further<br>Proposed<br>Submission<br>change) | See section 3.3 and Figure 4.                                                                          |
|                                                                                                                     | Paddington OA                   | YES                                                                                                                                                                                                                    | YES               | CHANGE                                                  | See section 3.3 and Figure 5.                                                                          |
|                                                                                                                     | Tottenham Court<br>Road OA      | YES                                                                                                                                                                                                                    | YES               | NO CHANGE                                               |                                                                                                        |
| The North Westminster<br>Economic Development<br>Area / The North West<br>Economic Development<br>Area (NWEDA)      | Noad OA                         | YES                                                                                                                                                                                                                    | YES               | CHANGE                                                  | See section 3.4 and Figure 6.                                                                          |
| The Housing Renewal<br>Areas                                                                                        | Ebury Bridge Estate             | NO                                                                                                                                                                                                                     | YES               | NEW                                                     | See Regulation 19 and<br>Submission Draft Policies<br>Map.                                             |
|                                                                                                                     | Church Street /<br>Edgware Road | NO                                                                                                                                                                                                                     | YES               | NEW                                                     | See Regulation 19 and<br>Submission Draft Policies<br>Map.                                             |
| Marylebone & Fitzrovia                                                                                              |                                 | YES                                                                                                                                                                                                                    | NO                | REMOVE                                                  | Policy designation not<br>carried forward into<br>Regulation 19 Publication<br>Draft City Plan (2019). |
| Pimlico                                                                                                             |                                 | YES                                                                                                                                                                                                                    | NO                | REMOVE                                                  | Policy designation not<br>carried forward into<br>Regulation 19 Publication<br>Draft City Plan (2019). |
| Knightsbridge                                                                                                       |                                 | YES                                                                                                                                                                                                                    | NO                | REMOVE                                                  | Policy designation not<br>carried forward into<br>Regulation 19 Publication<br>Draft City Plan (2019). |
| Royal Parks                                                                                                         |                                 | YES                                                                                                                                                                                                                    | NO                | REMOVE                                                  | Policy designation not<br>carried forward into<br>Regulation 19 Publication<br>Draft City Plan (2019). |
| Named Streets in<br>Marylebone & Fitzrovia                                                                          |                                 | YES                                                                                                                                                                                                                    | NO                | REMOVE                                                  | Policy designation not<br>carried forward into<br>Regulation 19 Publication<br>Draft City Plan (2019). |
| Westminster's Town                                                                                                  |                                 | Economy and E                                                                                                                                                                                                          | Employment<br>YES | CHANGE                                                  | See section 3.5 and Figures                                                                            |
| Centres (and frontages)                                                                                             |                                 |                                                                                                                                                                                                                        | 120               | (Further<br>Proposed<br>Submission<br>change)           | 6 to 39.                                                                                               |
| Stress Areas                                                                                                        |                                 | YES                                                                                                                                                                                                                    | NO                | REMOVE                                                  | Policy designation not<br>carried forward into<br>Regulation 19 Publication<br>Draft City Plan (2019). |
|                                                                                                                     | Knightsbridge SCA               | YES                                                                                                                                                                                                                    | YES               | NO CHANGE                                               |                                                                                                        |