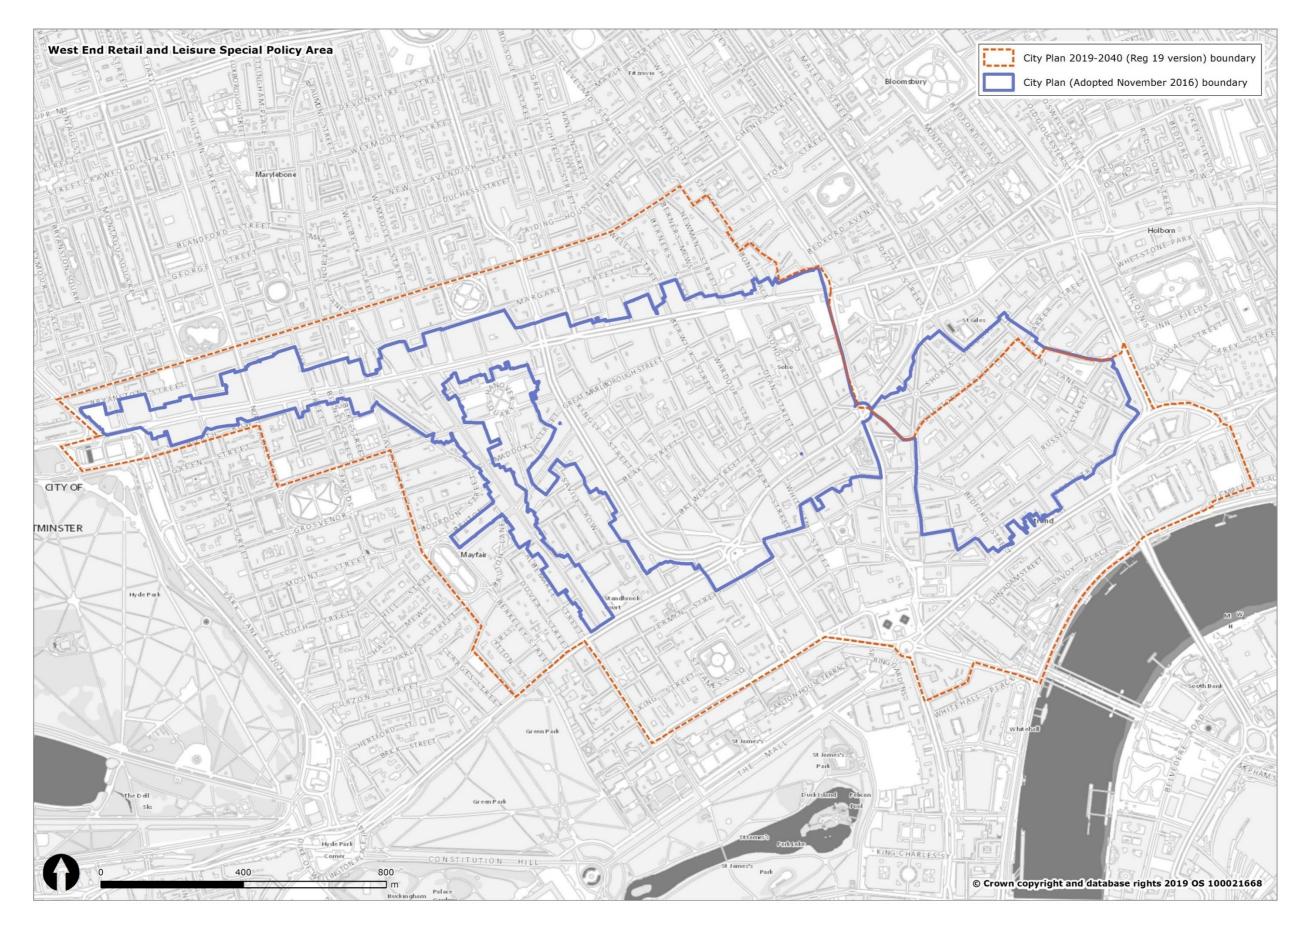

#### Figure 1 Overview of all changes to Westminster's spatial designations and Policies Map

| Spatial designation                                                                                                 |                                 | Spatial designationIn City Plan<br>(November<br>2019-2040<br>2016) Policies<br>Map<br>2019) Policies<br>MapIn City Plan<br>2019-2040<br>Submission<br>(November<br>2019) Policies<br>MapWestminster's Spatial Strategy |                   | Proposed Reason for change<br>Change                    |                                                                                                        |
|---------------------------------------------------------------------------------------------------------------------|---------------------------------|------------------------------------------------------------------------------------------------------------------------------------------------------------------------------------------------------------------------|-------------------|---------------------------------------------------------|--------------------------------------------------------------------------------------------------------|
| The Central Activities Zone                                                                                         |                                 | YES                                                                                                                                                                                                                    | YES               | CHANGE                                                  | See section 3.1 and Figure 2.                                                                          |
| (CAZ)<br>The Core Central Activities<br>Zone (Core CAZ)                                                             |                                 | YES                                                                                                                                                                                                                    | NO                | REMOVE                                                  | 2.<br>Policy designation not<br>carried forward into draft<br>City Plan 2019-2040.                     |
| The West End Special<br>Retail Policy Area / The<br>West End Retail and Leisure<br>Special Policy Area<br>(WERLSPA) |                                 | YES                                                                                                                                                                                                                    | YES               | CHANGE                                                  | See section 3.2 and Figure 3.                                                                          |
| The Opportunity Areas                                                                                               | Victoria OA                     | YES                                                                                                                                                                                                                    | YES               | CHANGE<br>(Further<br>Proposed<br>Submission<br>change) | See section 3.3 and Figure 4.                                                                          |
|                                                                                                                     | Paddington OA                   | YES                                                                                                                                                                                                                    | YES               | CHANGE                                                  | See section 3.3 and Figure 5.                                                                          |
|                                                                                                                     | Tottenham Court<br>Road OA      | YES                                                                                                                                                                                                                    | YES               | NO CHANGE                                               |                                                                                                        |
| The North Westminster<br>Economic Development<br>Area / The North West<br>Economic Development<br>Area (NWEDA)      | Noad OA                         | YES                                                                                                                                                                                                                    | YES               | CHANGE                                                  | See section 3.4 and Figure 6.                                                                          |
| The Housing Renewal<br>Areas                                                                                        | Ebury Bridge Estate             | NO                                                                                                                                                                                                                     | YES               | NEW                                                     | See Regulation 19 and<br>Submission Draft Policies<br>Map.                                             |
|                                                                                                                     | Church Street /<br>Edgware Road | NO                                                                                                                                                                                                                     | YES               | NEW                                                     | See Regulation 19 and<br>Submission Draft Policies<br>Map.                                             |
| Marylebone & Fitzrovia                                                                                              |                                 | YES                                                                                                                                                                                                                    | NO                | REMOVE                                                  | Policy designation not<br>carried forward into<br>Regulation 19 Publication<br>Draft City Plan (2019). |
| Pimlico                                                                                                             |                                 | YES                                                                                                                                                                                                                    | NO                | REMOVE                                                  | Policy designation not<br>carried forward into<br>Regulation 19 Publication<br>Draft City Plan (2019). |
| Knightsbridge                                                                                                       |                                 | YES                                                                                                                                                                                                                    | NO                | REMOVE                                                  | Policy designation not<br>carried forward into<br>Regulation 19 Publication<br>Draft City Plan (2019). |
| Royal Parks                                                                                                         |                                 | YES                                                                                                                                                                                                                    | NO                | REMOVE                                                  | Policy designation not<br>carried forward into<br>Regulation 19 Publication<br>Draft City Plan (2019). |
| Named Streets in<br>Marylebone & Fitzrovia                                                                          |                                 | YES                                                                                                                                                                                                                    | NO                | REMOVE                                                  | Policy designation not<br>carried forward into<br>Regulation 19 Publication<br>Draft City Plan (2019). |
| Westminster's Town                                                                                                  |                                 | Economy and E                                                                                                                                                                                                          | Employment<br>YES | CHANGE                                                  | See section 3.5 and Figures                                                                            |
| Centres (and frontages)                                                                                             |                                 |                                                                                                                                                                                                                        | 120               | (Further<br>Proposed<br>Submission<br>change)           | 6 to 39.                                                                                               |
| Stress Areas                                                                                                        |                                 | YES                                                                                                                                                                                                                    | NO                | REMOVE                                                  | Policy designation not<br>carried forward into<br>Regulation 19 Publication<br>Draft City Plan (2019). |
|                                                                                                                     | Knightsbridge SCA               | YES                                                                                                                                                                                                                    | YES               | NO CHANGE                                               |                                                                                                        |