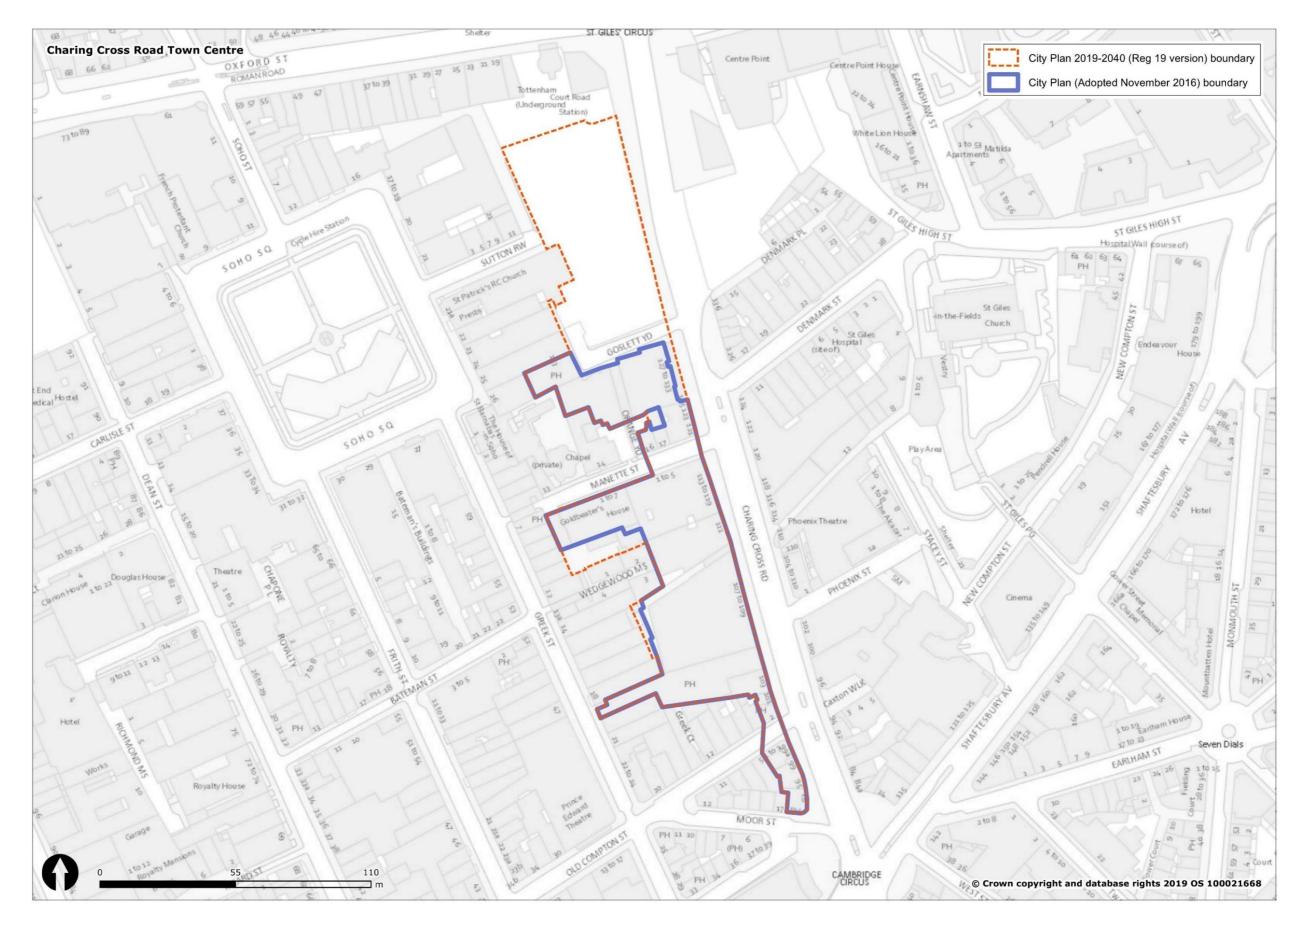

#### Figure 1 Overview of all changes to Westminster's spatial designations and Policies Map

| Spatial designation                                                                                                 |                                 | Spatial designationIn City Plan<br>(November<br>2019-2040<br>2016) Policies<br>Map<br>2019) Policies<br>MapIn City Plan<br>2019-2040<br>Submission<br>(November<br>2019) Policies<br>MapWestminster's Spatial Strategy |                   | Proposed Reason for change<br>Change                    |                                                                                                        |
|---------------------------------------------------------------------------------------------------------------------|---------------------------------|------------------------------------------------------------------------------------------------------------------------------------------------------------------------------------------------------------------------|-------------------|---------------------------------------------------------|--------------------------------------------------------------------------------------------------------|
| The Central Activities Zone                                                                                         |                                 | YES                                                                                                                                                                                                                    | YES               | CHANGE                                                  | See section 3.1 and Figure 2.                                                                          |
| (CAZ)<br>The Core Central Activities<br>Zone (Core CAZ)                                                             |                                 | YES                                                                                                                                                                                                                    | NO                | REMOVE                                                  | 2.<br>Policy designation not<br>carried forward into draft<br>City Plan 2019-2040.                     |
| The West End Special<br>Retail Policy Area / The<br>West End Retail and Leisure<br>Special Policy Area<br>(WERLSPA) |                                 | YES                                                                                                                                                                                                                    | YES               | CHANGE                                                  | See section 3.2 and Figure 3.                                                                          |
| The Opportunity Areas                                                                                               | Victoria OA                     | YES                                                                                                                                                                                                                    | YES               | CHANGE<br>(Further<br>Proposed<br>Submission<br>change) | See section 3.3 and Figure 4.                                                                          |
|                                                                                                                     | Paddington OA                   | YES                                                                                                                                                                                                                    | YES               | CHANGE                                                  | See section 3.3 and Figure 5.                                                                          |
|                                                                                                                     | Tottenham Court<br>Road OA      | YES                                                                                                                                                                                                                    | YES               | NO CHANGE                                               |                                                                                                        |
| The North Westminster<br>Economic Development<br>Area / The North West<br>Economic Development<br>Area (NWEDA)      | Noad OA                         | YES                                                                                                                                                                                                                    | YES               | CHANGE                                                  | See section 3.4 and Figure 6.                                                                          |
| The Housing Renewal<br>Areas                                                                                        | Ebury Bridge Estate             | NO                                                                                                                                                                                                                     | YES               | NEW                                                     | See Regulation 19 and<br>Submission Draft Policies<br>Map.                                             |
|                                                                                                                     | Church Street /<br>Edgware Road | NO                                                                                                                                                                                                                     | YES               | NEW                                                     | See Regulation 19 and<br>Submission Draft Policies<br>Map.                                             |
| Marylebone & Fitzrovia                                                                                              |                                 | YES                                                                                                                                                                                                                    | NO                | REMOVE                                                  | Policy designation not<br>carried forward into<br>Regulation 19 Publication<br>Draft City Plan (2019). |
| Pimlico                                                                                                             |                                 | YES                                                                                                                                                                                                                    | NO                | REMOVE                                                  | Policy designation not<br>carried forward into<br>Regulation 19 Publication<br>Draft City Plan (2019). |
| Knightsbridge                                                                                                       |                                 | YES                                                                                                                                                                                                                    | NO                | REMOVE                                                  | Policy designation not<br>carried forward into<br>Regulation 19 Publication<br>Draft City Plan (2019). |
| Royal Parks                                                                                                         |                                 | YES                                                                                                                                                                                                                    | NO                | REMOVE                                                  | Policy designation not<br>carried forward into<br>Regulation 19 Publication<br>Draft City Plan (2019). |
| Named Streets in<br>Marylebone & Fitzrovia                                                                          |                                 | YES                                                                                                                                                                                                                    | NO                | REMOVE                                                  | Policy designation not<br>carried forward into<br>Regulation 19 Publication<br>Draft City Plan (2019). |
| Westminster's Town                                                                                                  |                                 | Economy and E                                                                                                                                                                                                          | Employment<br>YES | CHANGE                                                  | See section 3.5 and Figures                                                                            |
| Centres (and frontages)                                                                                             |                                 |                                                                                                                                                                                                                        | 120               | (Further<br>Proposed<br>Submission<br>change)           | 6 to 39.                                                                                               |
| Stress Areas                                                                                                        |                                 | YES                                                                                                                                                                                                                    | NO                | REMOVE                                                  | Policy designation not<br>carried forward into<br>Regulation 19 Publication<br>Draft City Plan (2019). |
|                                                                                                                     | Knightsbridge SCA               | YES                                                                                                                                                                                                                    | YES               | NO CHANGE                                               |                                                                                                        |