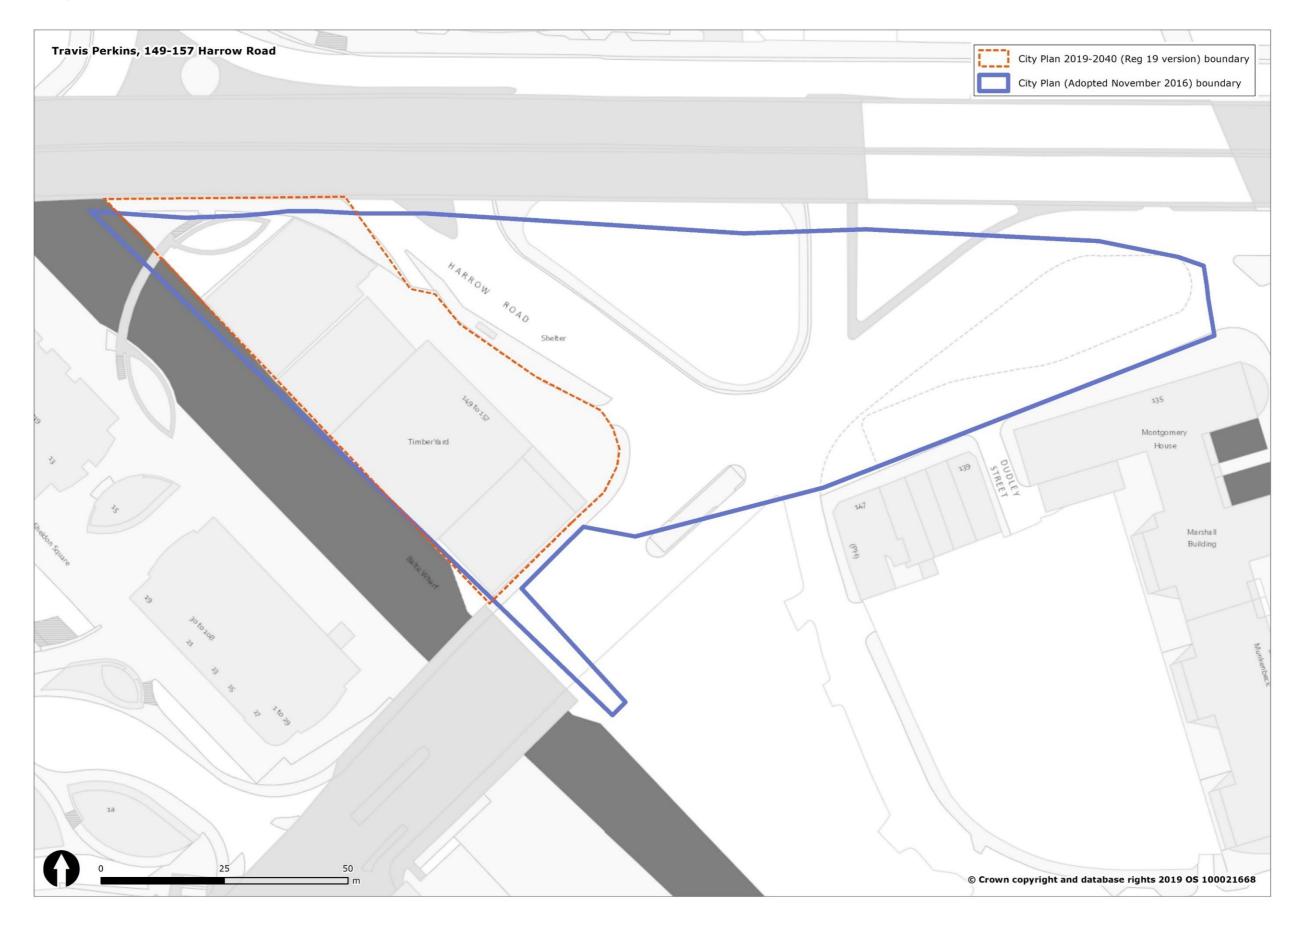

egeneration of the estate.

liverable. liverable.

re than 50 residential units, therefore it has

re than 50 residential units, therefore it has

| Areas of Surface Interest (Crossrail 2) – Terminal House,<br>Buckingham Palace Road | REMOVE | H7 | • Site is not expected to yield more to been removed.                              |
|-------------------------------------------------------------------------------------|--------|----|------------------------------------------------------------------------------------|
| Areas of Surface Interest (Crossrail 2) – Soho Square (highway only)                | REMOVE | H8 | <ul> <li>Site is not expected to achieve sub<br/>works to highway only.</li> </ul> |

re than 50 residential units, therefore it has

substantive development, involves surface

















| Bus Station          |  |
|----------------------|--|
|                      |  |
|                      |  |
|                      |  |
|                      |  |
|                      |  |
|                      |  |
|                      |  |
|                      |  |
|                      |  |
|                      |  |
|                      |  |
|                      |  |
|                      |  |
|                      |  |
|                      |  |
|                      |  |
|                      |  |
|                      |  |
|                      |  |
| don Victoria Station |  |
|                      |  |
|                      |  |
|                      |  |
|                      |  |
|                      |  |
|                      |  |