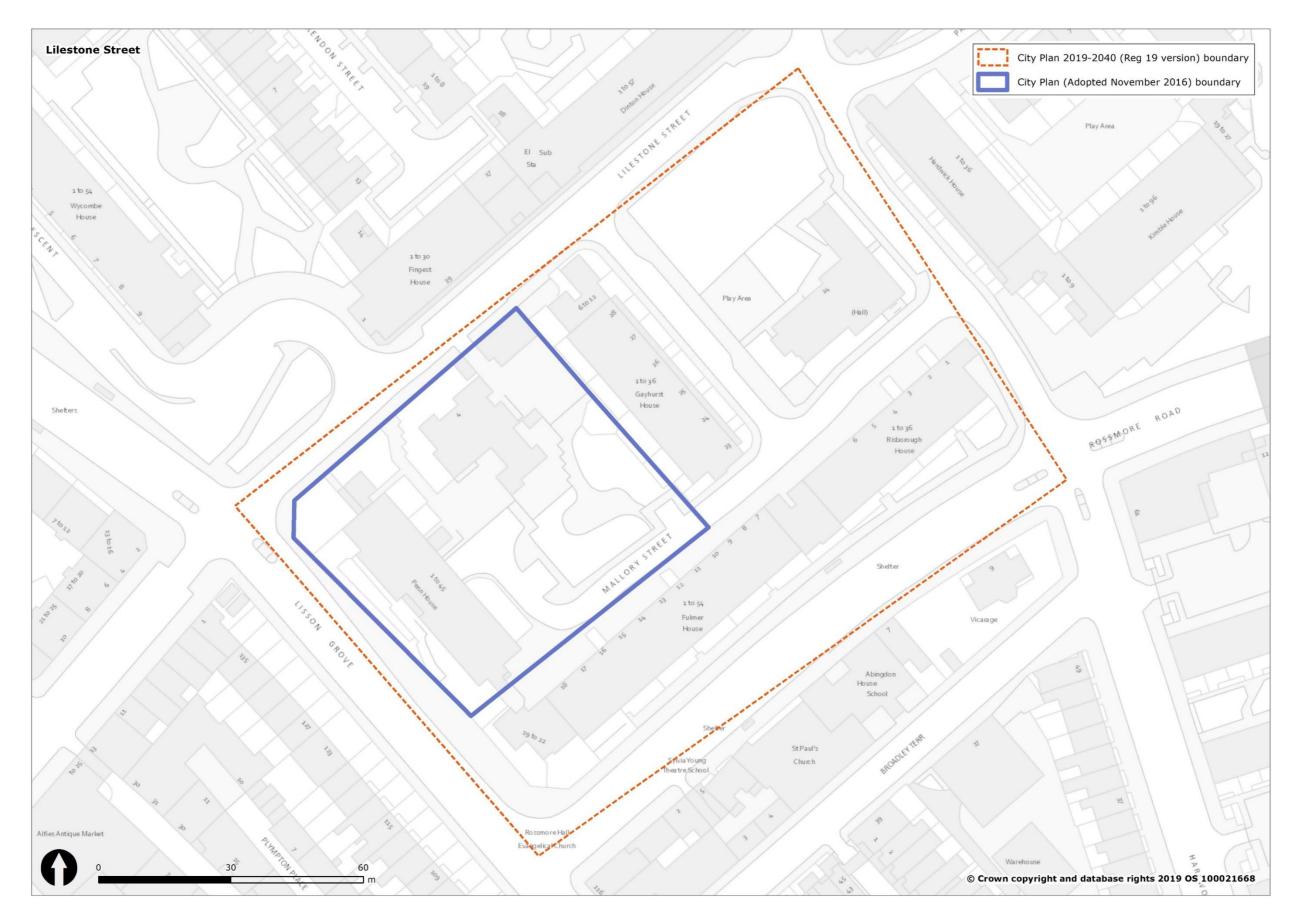

eration of the estate.

liverable. liverable.

re than 50 residential units, therefore it has

re than 50 residential units, therefore it has

| Areas of Surface Interest (Crossrail 2) – Terminal House,<br>Buckingham Palace Road | REMOVE | H7 | • Site is not expected to yield more to been removed.                              |
|-------------------------------------------------------------------------------------|--------|----|------------------------------------------------------------------------------------|
| Areas of Surface Interest (Crossrail 2) – Soho Square (highway only)                | REMOVE | H8 | <ul> <li>Site is not expected to achieve sub<br/>works to highway only.</li> </ul> |

re than 50 residential units, therefore it has

substantive development, involves surface

















| Bus Station          |  |
|----------------------|--|
|                      |  |
|                      |  |
|                      |  |
|                      |  |
|                      |  |
|                      |  |
|                      |  |
|                      |  |
|                      |  |
|                      |  |
|                      |  |
|                      |  |
|                      |  |
|                      |  |
|                      |  |
|                      |  |
|                      |  |
|                      |  |
|                      |  |
| don Victoria Station |  |
|                      |  |
|                      |  |
|                      |  |
|                      |  |
|                      |  |
|                      |  |
|