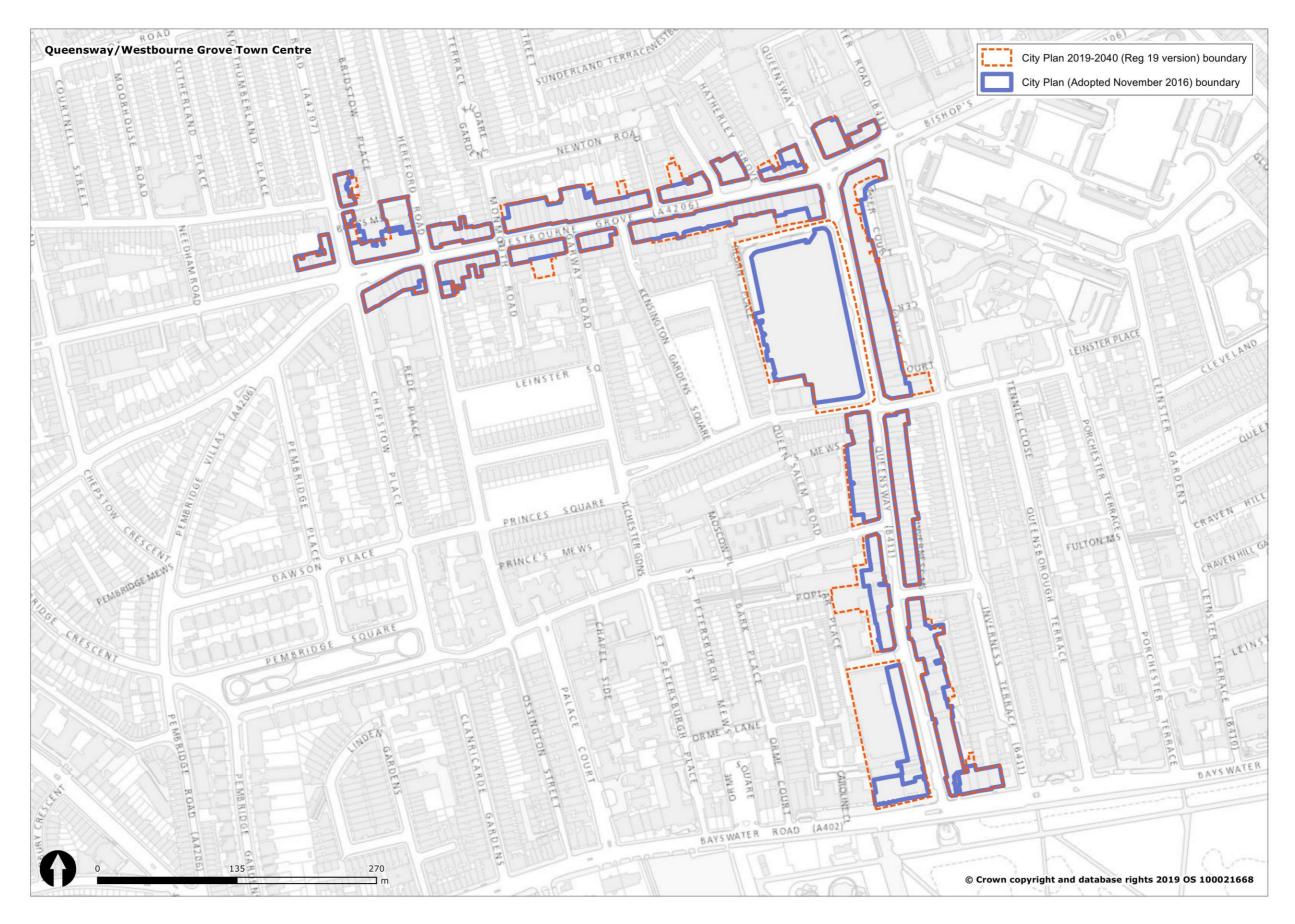

#### Figure 1 Overview of all changes to Westminster's spatial designations and Policies Map

| Spatial designation                                                                                                 |                                 | Spatial designationIn City Plan<br>(November<br>2019-2040<br>2016) Policies<br>Map<br>2019) Policies<br>MapIn City Plan<br>2019-2040<br>Submission<br>(November<br>2019) Policies<br>MapWestminster's Spatial Strategy |                   | Proposed Reason for change<br>Change                    |                                                                                                        |
|---------------------------------------------------------------------------------------------------------------------|---------------------------------|------------------------------------------------------------------------------------------------------------------------------------------------------------------------------------------------------------------------|-------------------|---------------------------------------------------------|--------------------------------------------------------------------------------------------------------|
| The Central Activities Zone                                                                                         |                                 | YES                                                                                                                                                                                                                    | YES               | CHANGE                                                  | See section 3.1 and Figure 2.                                                                          |
| (CAZ)<br>The Core Central Activities<br>Zone (Core CAZ)                                                             |                                 | YES                                                                                                                                                                                                                    | NO                | REMOVE                                                  | 2.<br>Policy designation not<br>carried forward into draft<br>City Plan 2019-2040.                     |
| The West End Special<br>Retail Policy Area / The<br>West End Retail and Leisure<br>Special Policy Area<br>(WERLSPA) |                                 | YES                                                                                                                                                                                                                    | YES               | CHANGE                                                  | See section 3.2 and Figure 3.                                                                          |
| The Opportunity Areas                                                                                               | Victoria OA                     | YES                                                                                                                                                                                                                    | YES               | CHANGE<br>(Further<br>Proposed<br>Submission<br>change) | See section 3.3 and Figure 4.                                                                          |
|                                                                                                                     | Paddington OA                   | YES                                                                                                                                                                                                                    | YES               | CHANGE                                                  | See section 3.3 and Figure 5.                                                                          |
|                                                                                                                     | Tottenham Court<br>Road OA      | YES                                                                                                                                                                                                                    | YES               | NO CHANGE                                               |                                                                                                        |
| The North Westminster<br>Economic Development<br>Area / The North West<br>Economic Development<br>Area (NWEDA)      | Noad OA                         | YES                                                                                                                                                                                                                    | YES               | CHANGE                                                  | See section 3.4 and Figure 6.                                                                          |
| The Housing Renewal<br>Areas                                                                                        | Ebury Bridge Estate             | NO                                                                                                                                                                                                                     | YES               | NEW                                                     | See Regulation 19 and<br>Submission Draft Policies<br>Map.                                             |
|                                                                                                                     | Church Street /<br>Edgware Road | NO                                                                                                                                                                                                                     | YES               | NEW                                                     | See Regulation 19 and<br>Submission Draft Policies<br>Map.                                             |
| Marylebone & Fitzrovia                                                                                              |                                 | YES                                                                                                                                                                                                                    | NO                | REMOVE                                                  | Policy designation not<br>carried forward into<br>Regulation 19 Publication<br>Draft City Plan (2019). |
| Pimlico                                                                                                             |                                 | YES                                                                                                                                                                                                                    | NO                | REMOVE                                                  | Policy designation not<br>carried forward into<br>Regulation 19 Publication<br>Draft City Plan (2019). |
| Knightsbridge                                                                                                       |                                 | YES                                                                                                                                                                                                                    | NO                | REMOVE                                                  | Policy designation not<br>carried forward into<br>Regulation 19 Publication<br>Draft City Plan (2019). |
| Royal Parks                                                                                                         |                                 | YES                                                                                                                                                                                                                    | NO                | REMOVE                                                  | Policy designation not<br>carried forward into<br>Regulation 19 Publication<br>Draft City Plan (2019). |
| Named Streets in<br>Marylebone & Fitzrovia                                                                          |                                 | YES                                                                                                                                                                                                                    | NO                | REMOVE                                                  | Policy designation not<br>carried forward into<br>Regulation 19 Publication<br>Draft City Plan (2019). |
| Westminster's Town                                                                                                  |                                 | Economy and E                                                                                                                                                                                                          | Employment<br>YES | CHANGE                                                  | See section 3.5 and Figures                                                                            |
| Centres (and frontages)                                                                                             |                                 |                                                                                                                                                                                                                        | 120               | (Further<br>Proposed<br>Submission<br>change)           | 6 to 39.                                                                                               |
| Stress Areas                                                                                                        |                                 | YES                                                                                                                                                                                                                    | NO                | REMOVE                                                  | Policy designation not<br>carried forward into<br>Regulation 19 Publication<br>Draft City Plan (2019). |
|                                                                                                                     | Knightsbridge SCA               | YES                                                                                                                                                                                                                    | YES               | NO CHANGE                                               |                                                                                                        |