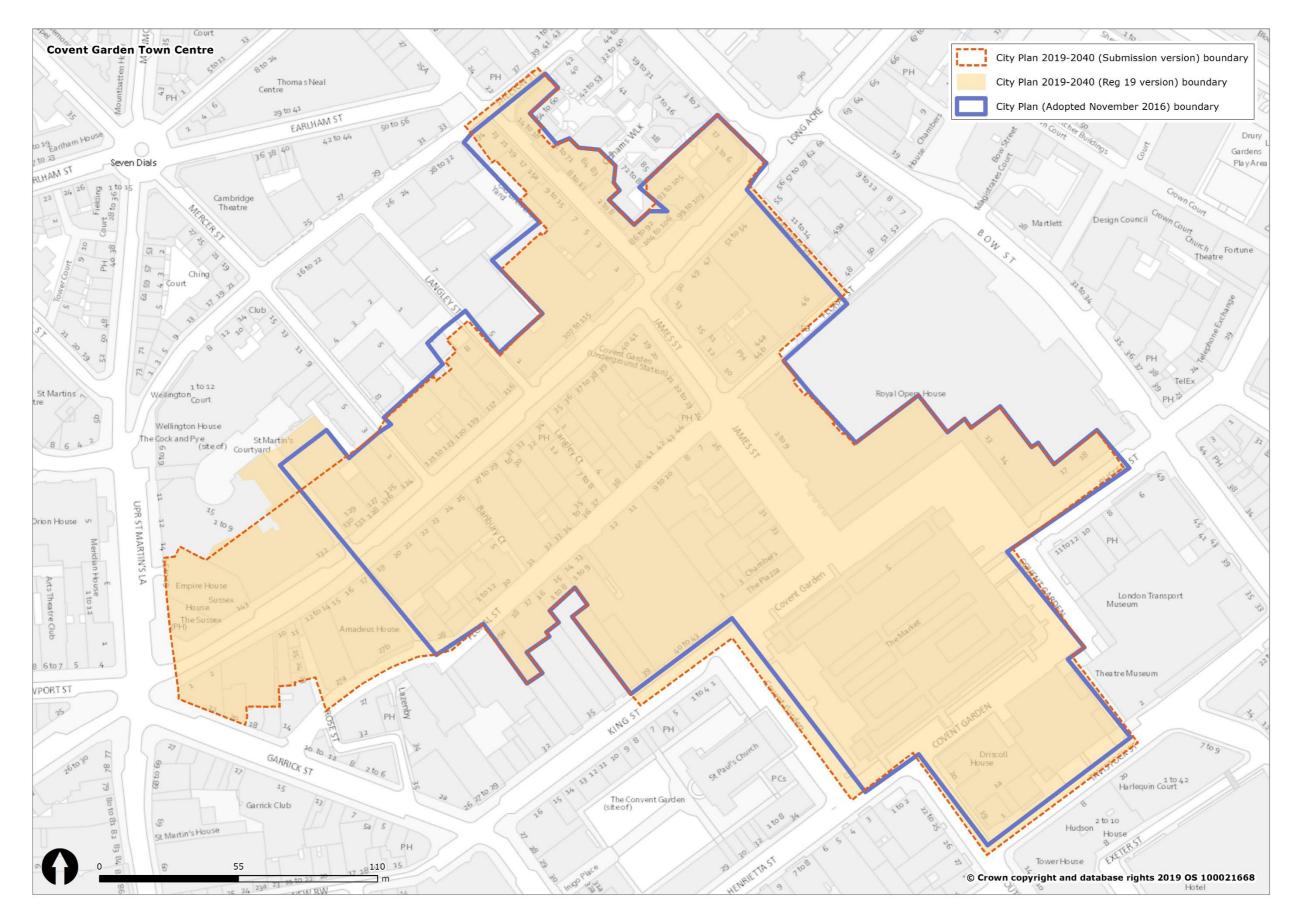

#### Figure 1 Overview of all changes to Westminster's spatial designations and Policies Map

| Spatial designation                                                                                                 |                                 | Spatial designationIn City Plan<br>(November<br>2019-2040<br>2016) Policies<br>Map<br>2019) Policies<br>MapIn City Plan<br>2019-2040<br>Submission<br>(November<br>2019) Policies<br>MapWestminster's Spatial Strategy |                   | Proposed Reason for change<br>Change                    |                                                                                                        |
|---------------------------------------------------------------------------------------------------------------------|---------------------------------|------------------------------------------------------------------------------------------------------------------------------------------------------------------------------------------------------------------------|-------------------|---------------------------------------------------------|--------------------------------------------------------------------------------------------------------|
| The Central Activities Zone                                                                                         |                                 | YES                                                                                                                                                                                                                    | YES               | CHANGE                                                  | See section 3.1 and Figure 2.                                                                          |
| (CAZ)<br>The Core Central Activities<br>Zone (Core CAZ)                                                             |                                 | YES                                                                                                                                                                                                                    | NO                | REMOVE                                                  | 2.<br>Policy designation not<br>carried forward into draft<br>City Plan 2019-2040.                     |
| The West End Special<br>Retail Policy Area / The<br>West End Retail and Leisure<br>Special Policy Area<br>(WERLSPA) |                                 | YES                                                                                                                                                                                                                    | YES               | CHANGE                                                  | See section 3.2 and Figure 3.                                                                          |
| The Opportunity Areas                                                                                               | Victoria OA                     | YES                                                                                                                                                                                                                    | YES               | CHANGE<br>(Further<br>Proposed<br>Submission<br>change) | See section 3.3 and Figure 4.                                                                          |
|                                                                                                                     | Paddington OA                   | YES                                                                                                                                                                                                                    | YES               | CHANGE                                                  | See section 3.3 and Figure 5.                                                                          |
|                                                                                                                     | Tottenham Court<br>Road OA      | YES                                                                                                                                                                                                                    | YES               | NO CHANGE                                               |                                                                                                        |
| The North Westminster<br>Economic Development<br>Area / The North West<br>Economic Development<br>Area (NWEDA)      | Noad OA                         | YES                                                                                                                                                                                                                    | YES               | CHANGE                                                  | See section 3.4 and Figure 6.                                                                          |
| The Housing Renewal<br>Areas                                                                                        | Ebury Bridge Estate             | NO                                                                                                                                                                                                                     | YES               | NEW                                                     | See Regulation 19 and<br>Submission Draft Policies<br>Map.                                             |
|                                                                                                                     | Church Street /<br>Edgware Road | NO                                                                                                                                                                                                                     | YES               | NEW                                                     | See Regulation 19 and<br>Submission Draft Policies<br>Map.                                             |
| Marylebone & Fitzrovia                                                                                              |                                 | YES                                                                                                                                                                                                                    | NO                | REMOVE                                                  | Policy designation not<br>carried forward into<br>Regulation 19 Publication<br>Draft City Plan (2019). |
| Pimlico                                                                                                             |                                 | YES                                                                                                                                                                                                                    | NO                | REMOVE                                                  | Policy designation not<br>carried forward into<br>Regulation 19 Publication<br>Draft City Plan (2019). |
| Knightsbridge                                                                                                       |                                 | YES                                                                                                                                                                                                                    | NO                | REMOVE                                                  | Policy designation not<br>carried forward into<br>Regulation 19 Publication<br>Draft City Plan (2019). |
| Royal Parks                                                                                                         |                                 | YES                                                                                                                                                                                                                    | NO                | REMOVE                                                  | Policy designation not<br>carried forward into<br>Regulation 19 Publication<br>Draft City Plan (2019). |
| Named Streets in<br>Marylebone & Fitzrovia                                                                          |                                 | YES                                                                                                                                                                                                                    | NO                | REMOVE                                                  | Policy designation not<br>carried forward into<br>Regulation 19 Publication<br>Draft City Plan (2019). |
| Westminster's Town                                                                                                  |                                 | Economy and E                                                                                                                                                                                                          | Employment<br>YES | CHANGE                                                  | See section 3.5 and Figures                                                                            |
| Centres (and frontages)                                                                                             |                                 |                                                                                                                                                                                                                        | 120               | (Further<br>Proposed<br>Submission<br>change)           | 6 to 39.                                                                                               |
| Stress Areas                                                                                                        |                                 | YES                                                                                                                                                                                                                    | NO                | REMOVE                                                  | Policy designation not<br>carried forward into<br>Regulation 19 Publication<br>Draft City Plan (2019). |
|                                                                                                                     | Knightsbridge SCA               | YES                                                                                                                                                                                                                    | YES               | NO CHANGE                                               |                                                                                                        |