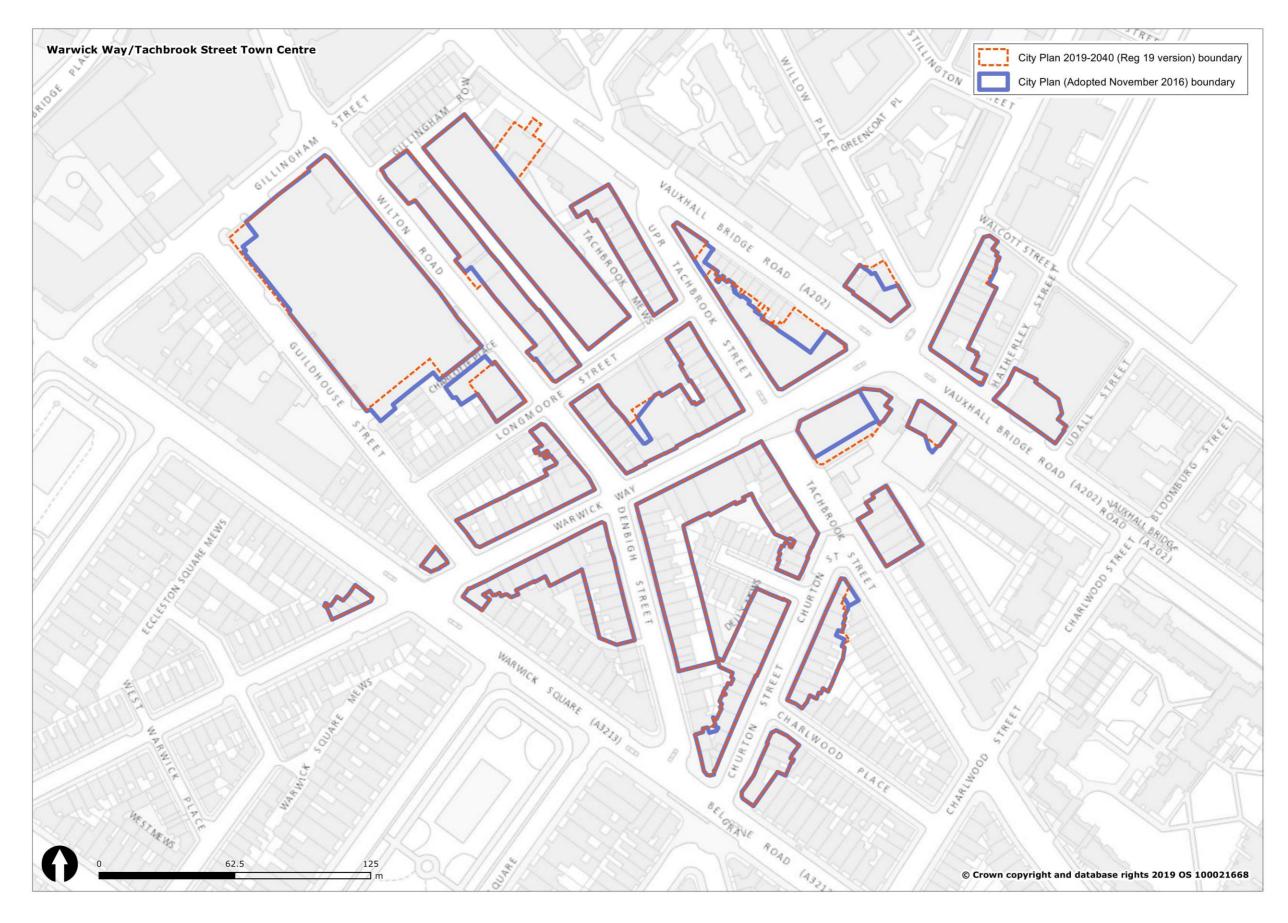

#### Figure 1 Overview of all changes to Westminster's spatial designations and Policies Map

| Spatial designation                                                                                                 |                                 | Spatial designationIn City Plan<br>(November<br>2019-2040<br>2016) Policies<br>Map<br>2019) Policies<br>MapIn City Plan<br>2019-2040<br>Submission<br>(November<br>2019) Policies<br>MapWestminster's Spatial Strategy |                   | Proposed Reason for change<br>Change                    |                                                                                                        |
|---------------------------------------------------------------------------------------------------------------------|---------------------------------|------------------------------------------------------------------------------------------------------------------------------------------------------------------------------------------------------------------------|-------------------|---------------------------------------------------------|--------------------------------------------------------------------------------------------------------|
| The Central Activities Zone                                                                                         |                                 | YES                                                                                                                                                                                                                    | YES               | CHANGE                                                  | See section 3.1 and Figure 2.                                                                          |
| (CAZ)<br>The Core Central Activities<br>Zone (Core CAZ)                                                             |                                 | YES                                                                                                                                                                                                                    | NO                | REMOVE                                                  | 2.<br>Policy designation not<br>carried forward into draft<br>City Plan 2019-2040.                     |
| The West End Special<br>Retail Policy Area / The<br>West End Retail and Leisure<br>Special Policy Area<br>(WERLSPA) |                                 | YES                                                                                                                                                                                                                    | YES               | CHANGE                                                  | See section 3.2 and Figure 3.                                                                          |
| The Opportunity Areas                                                                                               | Victoria OA                     | YES                                                                                                                                                                                                                    | YES               | CHANGE<br>(Further<br>Proposed<br>Submission<br>change) | See section 3.3 and Figure 4.                                                                          |
|                                                                                                                     | Paddington OA                   | YES                                                                                                                                                                                                                    | YES               | CHANGE                                                  | See section 3.3 and Figure 5.                                                                          |
|                                                                                                                     | Tottenham Court<br>Road OA      | YES                                                                                                                                                                                                                    | YES               | NO CHANGE                                               |                                                                                                        |
| The North Westminster<br>Economic Development<br>Area / The North West<br>Economic Development<br>Area (NWEDA)      | Noad OA                         | YES                                                                                                                                                                                                                    | YES               | CHANGE                                                  | See section 3.4 and Figure 6.                                                                          |
| The Housing Renewal<br>Areas                                                                                        | Ebury Bridge Estate             | NO                                                                                                                                                                                                                     | YES               | NEW                                                     | See Regulation 19 and<br>Submission Draft Policies<br>Map.                                             |
|                                                                                                                     | Church Street /<br>Edgware Road | NO                                                                                                                                                                                                                     | YES               | NEW                                                     | See Regulation 19 and<br>Submission Draft Policies<br>Map.                                             |
| Marylebone & Fitzrovia                                                                                              |                                 | YES                                                                                                                                                                                                                    | NO                | REMOVE                                                  | Policy designation not<br>carried forward into<br>Regulation 19 Publication<br>Draft City Plan (2019). |
| Pimlico                                                                                                             |                                 | YES                                                                                                                                                                                                                    | NO                | REMOVE                                                  | Policy designation not<br>carried forward into<br>Regulation 19 Publication<br>Draft City Plan (2019). |
| Knightsbridge                                                                                                       |                                 | YES                                                                                                                                                                                                                    | NO                | REMOVE                                                  | Policy designation not<br>carried forward into<br>Regulation 19 Publication<br>Draft City Plan (2019). |
| Royal Parks                                                                                                         |                                 | YES                                                                                                                                                                                                                    | NO                | REMOVE                                                  | Policy designation not<br>carried forward into<br>Regulation 19 Publication<br>Draft City Plan (2019). |
| Named Streets in<br>Marylebone & Fitzrovia                                                                          |                                 | YES                                                                                                                                                                                                                    | NO                | REMOVE                                                  | Policy designation not<br>carried forward into<br>Regulation 19 Publication<br>Draft City Plan (2019). |
| Westminster's Town                                                                                                  |                                 | Economy and E                                                                                                                                                                                                          | Employment<br>YES | CHANGE                                                  | See section 3.5 and Figures                                                                            |
| Centres (and frontages)                                                                                             |                                 |                                                                                                                                                                                                                        | 120               | (Further<br>Proposed<br>Submission<br>change)           | 6 to 39.                                                                                               |
| Stress Areas                                                                                                        |                                 | YES                                                                                                                                                                                                                    | NO                | REMOVE                                                  | Policy designation not<br>carried forward into<br>Regulation 19 Publication<br>Draft City Plan (2019). |
|                                                                                                                     | Knightsbridge SCA               | YES                                                                                                                                                                                                                    | YES               | NO CHANGE                                               |                                                                                                        |