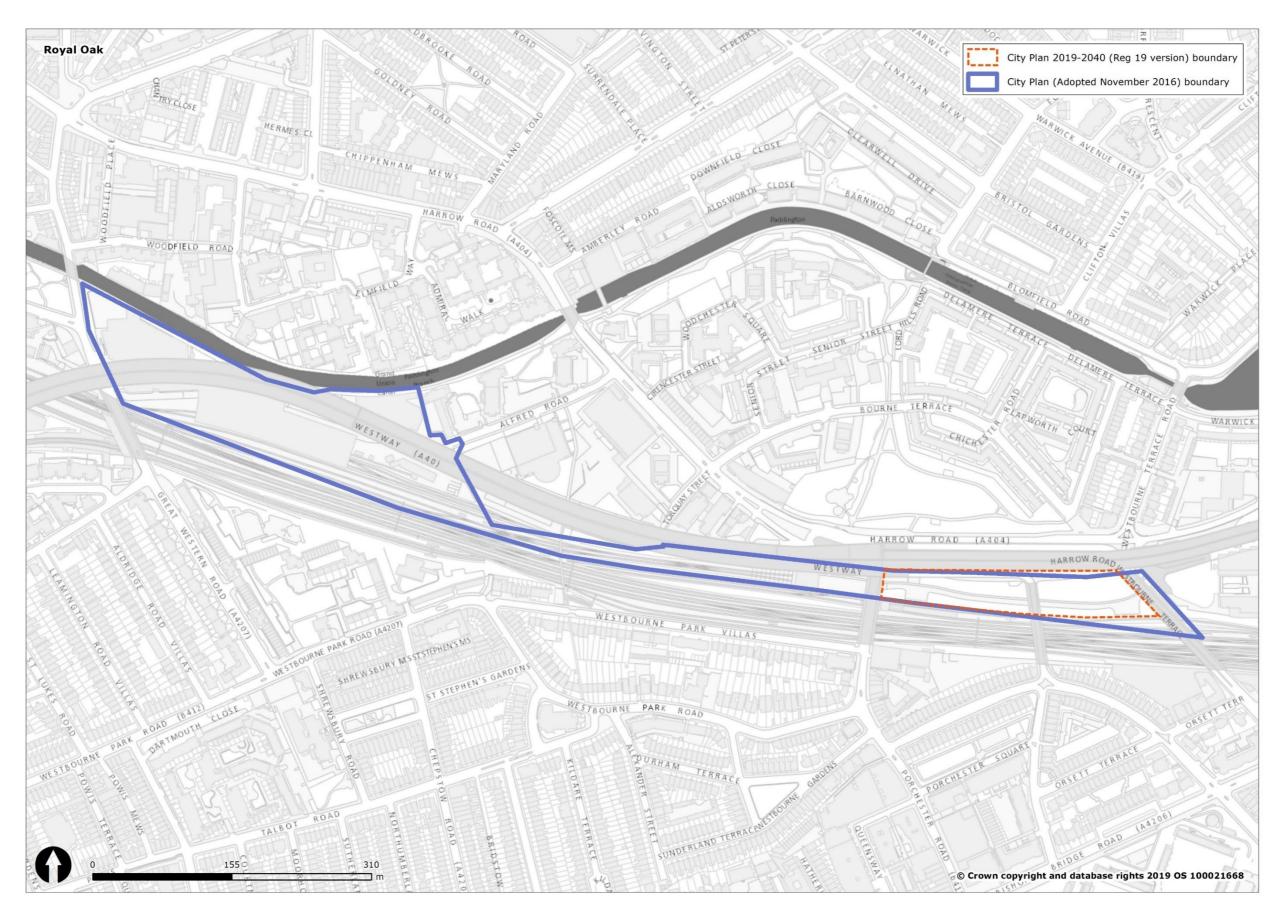

#### Figure 1 Overview of all changes to Westminster's spatial designations and Policies Map

| Spatial designation                                                                                                 |                                 | Spatial designationIn City Plan<br>(November<br>2019-2040<br>2016) Policies<br>Map<br>2019) Policies<br>MapIn City Plan<br>2019-2040<br>Submission<br>(November<br>2019) Policies<br>MapWestminster's Spatial Strategy |                   | Proposed Reason for change<br>Change                    |                                                                                                        |
|---------------------------------------------------------------------------------------------------------------------|---------------------------------|------------------------------------------------------------------------------------------------------------------------------------------------------------------------------------------------------------------------|-------------------|---------------------------------------------------------|--------------------------------------------------------------------------------------------------------|
| The Central Activities Zone                                                                                         |                                 | YES                                                                                                                                                                                                                    | YES               | CHANGE                                                  | See section 3.1 and Figure 2.                                                                          |
| (CAZ)<br>The Core Central Activities<br>Zone (Core CAZ)                                                             |                                 | YES                                                                                                                                                                                                                    | NO                | REMOVE                                                  | 2.<br>Policy designation not<br>carried forward into draft<br>City Plan 2019-2040.                     |
| The West End Special<br>Retail Policy Area / The<br>West End Retail and Leisure<br>Special Policy Area<br>(WERLSPA) |                                 | YES                                                                                                                                                                                                                    | YES               | CHANGE                                                  | See section 3.2 and Figure 3.                                                                          |
| The Opportunity Areas                                                                                               | Victoria OA                     | YES                                                                                                                                                                                                                    | YES               | CHANGE<br>(Further<br>Proposed<br>Submission<br>change) | See section 3.3 and Figure 4.                                                                          |
|                                                                                                                     | Paddington OA                   | YES                                                                                                                                                                                                                    | YES               | CHANGE                                                  | See section 3.3 and Figure 5.                                                                          |
|                                                                                                                     | Tottenham Court<br>Road OA      | YES                                                                                                                                                                                                                    | YES               | NO CHANGE                                               |                                                                                                        |
| The North Westminster<br>Economic Development<br>Area / The North West<br>Economic Development<br>Area (NWEDA)      | Noad OA                         | YES                                                                                                                                                                                                                    | YES               | CHANGE                                                  | See section 3.4 and Figure 6.                                                                          |
| The Housing Renewal<br>Areas                                                                                        | Ebury Bridge Estate             | NO                                                                                                                                                                                                                     | YES               | NEW                                                     | See Regulation 19 and<br>Submission Draft Policies<br>Map.                                             |
|                                                                                                                     | Church Street /<br>Edgware Road | NO                                                                                                                                                                                                                     | YES               | NEW                                                     | See Regulation 19 and<br>Submission Draft Policies<br>Map.                                             |
| Marylebone & Fitzrovia                                                                                              |                                 | YES                                                                                                                                                                                                                    | NO                | REMOVE                                                  | Policy designation not<br>carried forward into<br>Regulation 19 Publication<br>Draft City Plan (2019). |
| Pimlico                                                                                                             |                                 | YES                                                                                                                                                                                                                    | NO                | REMOVE                                                  | Policy designation not<br>carried forward into<br>Regulation 19 Publication<br>Draft City Plan (2019). |
| Knightsbridge                                                                                                       |                                 | YES                                                                                                                                                                                                                    | NO                | REMOVE                                                  | Policy designation not<br>carried forward into<br>Regulation 19 Publication<br>Draft City Plan (2019). |
| Royal Parks                                                                                                         |                                 | YES                                                                                                                                                                                                                    | NO                | REMOVE                                                  | Policy designation not<br>carried forward into<br>Regulation 19 Publication<br>Draft City Plan (2019). |
| Named Streets in<br>Marylebone & Fitzrovia                                                                          |                                 | YES                                                                                                                                                                                                                    | NO                | REMOVE                                                  | Policy designation not<br>carried forward into<br>Regulation 19 Publication<br>Draft City Plan (2019). |
| Westminster's Town                                                                                                  |                                 | Economy and E                                                                                                                                                                                                          | Employment<br>YES | CHANGE                                                  | See section 3.5 and Figures                                                                            |
| Centres (and frontages)                                                                                             |                                 |                                                                                                                                                                                                                        | 120               | (Further<br>Proposed<br>Submission<br>change)           | 6 to 39.                                                                                               |
| Stress Areas                                                                                                        |                                 | YES                                                                                                                                                                                                                    | NO                | REMOVE                                                  | Policy designation not<br>carried forward into<br>Regulation 19 Publication<br>Draft City Plan (2019). |
|                                                                                                                     | Knightsbridge SCA               | YES                                                                                                                                                                                                                    | YES               | NO CHANGE                                               |                                                                                                        |