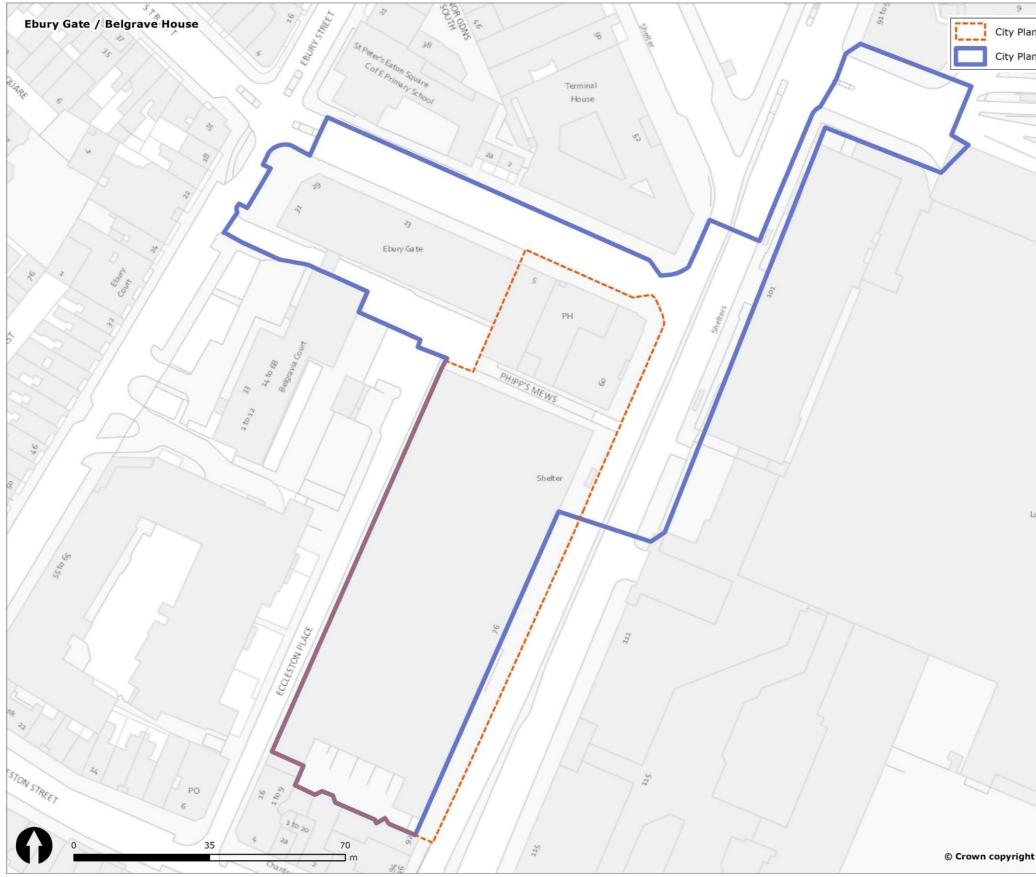

#### Figure 1 Overview of all changes to Westminster's spatial designations and Policies Map

| Spatial designation                                                                                                 |                                 | Spatial designationIn City Plan<br>(November<br>2019-2040<br>2016) Policies<br>Map<br>2019) Policies<br>MapIn City Plan<br>2019-2040<br>Submission<br>(November<br>2019) Policies<br>MapWestminster's Spatial Strategy |                   | Proposed Reason for change<br>Change                    |                                                                                                        |
|---------------------------------------------------------------------------------------------------------------------|---------------------------------|------------------------------------------------------------------------------------------------------------------------------------------------------------------------------------------------------------------------|-------------------|---------------------------------------------------------|--------------------------------------------------------------------------------------------------------|
| The Central Activities Zone                                                                                         |                                 | YES                                                                                                                                                                                                                    | YES               | CHANGE                                                  | See section 3.1 and Figure 2.                                                                          |
| (CAZ)<br>The Core Central Activities<br>Zone (Core CAZ)                                                             |                                 | YES                                                                                                                                                                                                                    | NO                | REMOVE                                                  | 2.<br>Policy designation not<br>carried forward into draft<br>City Plan 2019-2040.                     |
| The West End Special<br>Retail Policy Area / The<br>West End Retail and Leisure<br>Special Policy Area<br>(WERLSPA) |                                 | YES                                                                                                                                                                                                                    | YES               | CHANGE                                                  | See section 3.2 and Figure 3.                                                                          |
| The Opportunity Areas                                                                                               | Victoria OA                     | YES                                                                                                                                                                                                                    | YES               | CHANGE<br>(Further<br>Proposed<br>Submission<br>change) | See section 3.3 and Figure 4.                                                                          |
|                                                                                                                     | Paddington OA                   | YES                                                                                                                                                                                                                    | YES               | CHANGE                                                  | See section 3.3 and Figure 5.                                                                          |
|                                                                                                                     | Tottenham Court<br>Road OA      | YES                                                                                                                                                                                                                    | YES               | NO CHANGE                                               |                                                                                                        |
| The North Westminster<br>Economic Development<br>Area / The North West<br>Economic Development<br>Area (NWEDA)      | Noad OA                         | YES                                                                                                                                                                                                                    | YES               | CHANGE                                                  | See section 3.4 and Figure 6.                                                                          |
| The Housing Renewal<br>Areas                                                                                        | Ebury Bridge Estate             | NO                                                                                                                                                                                                                     | YES               | NEW                                                     | See Regulation 19 and<br>Submission Draft Policies<br>Map.                                             |
|                                                                                                                     | Church Street /<br>Edgware Road | NO                                                                                                                                                                                                                     | YES               | NEW                                                     | See Regulation 19 and<br>Submission Draft Policies<br>Map.                                             |
| Marylebone & Fitzrovia                                                                                              |                                 | YES                                                                                                                                                                                                                    | NO                | REMOVE                                                  | Policy designation not<br>carried forward into<br>Regulation 19 Publication<br>Draft City Plan (2019). |
| Pimlico                                                                                                             |                                 | YES                                                                                                                                                                                                                    | NO                | REMOVE                                                  | Policy designation not<br>carried forward into<br>Regulation 19 Publication<br>Draft City Plan (2019). |
| Knightsbridge                                                                                                       |                                 | YES                                                                                                                                                                                                                    | NO                | REMOVE                                                  | Policy designation not<br>carried forward into<br>Regulation 19 Publication<br>Draft City Plan (2019). |
| Royal Parks                                                                                                         |                                 | YES                                                                                                                                                                                                                    | NO                | REMOVE                                                  | Policy designation not<br>carried forward into<br>Regulation 19 Publication<br>Draft City Plan (2019). |
| Named Streets in<br>Marylebone & Fitzrovia                                                                          |                                 | YES                                                                                                                                                                                                                    | NO                | REMOVE                                                  | Policy designation not<br>carried forward into<br>Regulation 19 Publication<br>Draft City Plan (2019). |
| Westminster's Town                                                                                                  |                                 | Economy and E                                                                                                                                                                                                          | Employment<br>YES | CHANGE                                                  | See section 3.5 and Figures                                                                            |
| Centres (and frontages)                                                                                             |                                 |                                                                                                                                                                                                                        | 120               | (Further<br>Proposed<br>Submission<br>change)           | 6 to 39.                                                                                               |
| Stress Areas                                                                                                        |                                 | YES                                                                                                                                                                                                                    | NO                | REMOVE                                                  | Policy designation not<br>carried forward into<br>Regulation 19 Publication<br>Draft City Plan (2019). |
|                                                                                                                     | Knightsbridge SCA               | YES                                                                                                                                                                                                                    | YES               | NO CHANGE                                               |                                                                                                        |