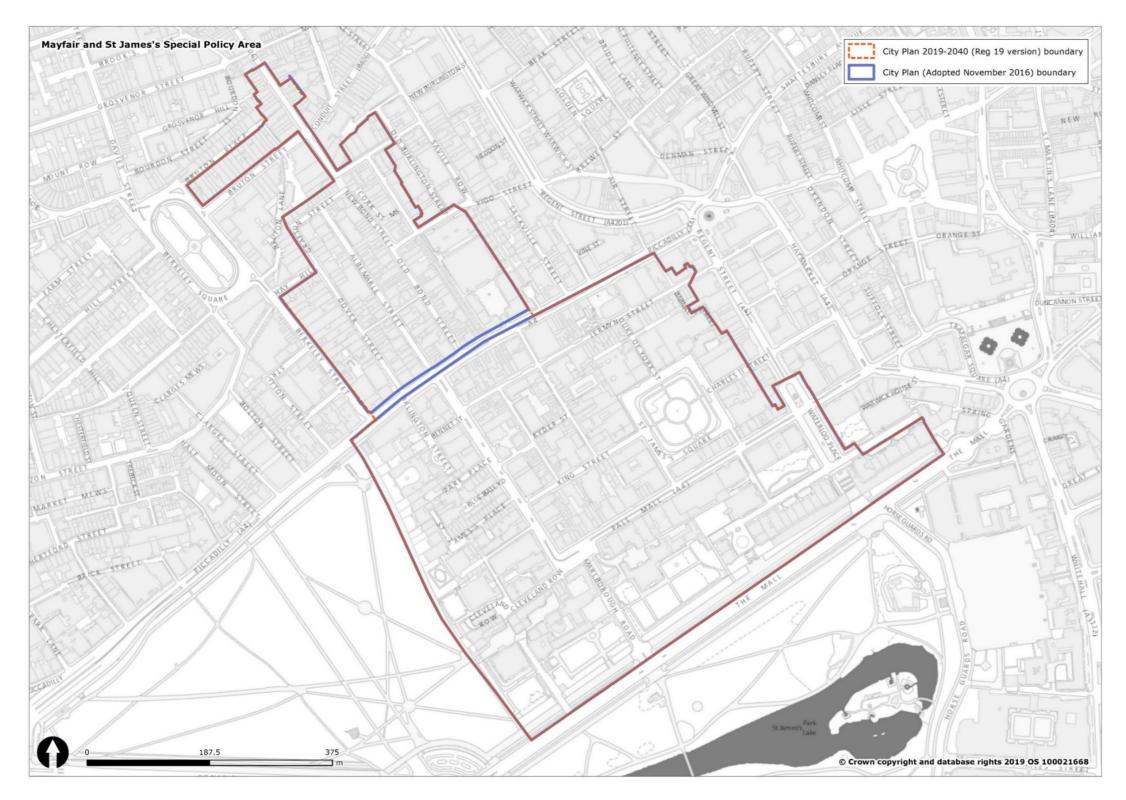

#### Figure 1 Overview of all changes to Westminster's spatial designations and Policies Map

| Spatial designation                                                                                                 |                                 | Spatial designationIn City Plan<br>(November<br>2019-2040<br>2016) Policies<br>Map<br>2019) Policies<br>MapIn City Plan<br>2019-2040<br>Submission<br>(November<br>2019) Policies<br>MapWestminster's Spatial Strategy |                   | Proposed Reason for change<br>Change                    |                                                                                                        |
|---------------------------------------------------------------------------------------------------------------------|---------------------------------|------------------------------------------------------------------------------------------------------------------------------------------------------------------------------------------------------------------------|-------------------|---------------------------------------------------------|--------------------------------------------------------------------------------------------------------|
| The Central Activities Zone                                                                                         |                                 | YES                                                                                                                                                                                                                    | YES               | CHANGE                                                  | See section 3.1 and Figure 2.                                                                          |
| (CAZ)<br>The Core Central Activities<br>Zone (Core CAZ)                                                             |                                 | YES                                                                                                                                                                                                                    | NO                | REMOVE                                                  | 2.<br>Policy designation not<br>carried forward into draft<br>City Plan 2019-2040.                     |
| The West End Special<br>Retail Policy Area / The<br>West End Retail and Leisure<br>Special Policy Area<br>(WERLSPA) |                                 | YES                                                                                                                                                                                                                    | YES               | CHANGE                                                  | See section 3.2 and Figure 3.                                                                          |
| The Opportunity Areas                                                                                               | Victoria OA                     | YES                                                                                                                                                                                                                    | YES               | CHANGE<br>(Further<br>Proposed<br>Submission<br>change) | See section 3.3 and Figure 4.                                                                          |
|                                                                                                                     | Paddington OA                   | YES                                                                                                                                                                                                                    | YES               | CHANGE                                                  | See section 3.3 and Figure 5.                                                                          |
|                                                                                                                     | Tottenham Court<br>Road OA      | YES                                                                                                                                                                                                                    | YES               | NO CHANGE                                               |                                                                                                        |
| The North Westminster<br>Economic Development<br>Area / The North West<br>Economic Development<br>Area (NWEDA)      | Noad OA                         | YES                                                                                                                                                                                                                    | YES               | CHANGE                                                  | See section 3.4 and Figure 6.                                                                          |
| The Housing Renewal<br>Areas                                                                                        | Ebury Bridge Estate             | NO                                                                                                                                                                                                                     | YES               | NEW                                                     | See Regulation 19 and<br>Submission Draft Policies<br>Map.                                             |
|                                                                                                                     | Church Street /<br>Edgware Road | NO                                                                                                                                                                                                                     | YES               | NEW                                                     | See Regulation 19 and<br>Submission Draft Policies<br>Map.                                             |
| Marylebone & Fitzrovia                                                                                              |                                 | YES                                                                                                                                                                                                                    | NO                | REMOVE                                                  | Policy designation not<br>carried forward into<br>Regulation 19 Publication<br>Draft City Plan (2019). |
| Pimlico                                                                                                             |                                 | YES                                                                                                                                                                                                                    | NO                | REMOVE                                                  | Policy designation not<br>carried forward into<br>Regulation 19 Publication<br>Draft City Plan (2019). |
| Knightsbridge                                                                                                       |                                 | YES                                                                                                                                                                                                                    | NO                | REMOVE                                                  | Policy designation not<br>carried forward into<br>Regulation 19 Publication<br>Draft City Plan (2019). |
| Royal Parks                                                                                                         |                                 | YES                                                                                                                                                                                                                    | NO                | REMOVE                                                  | Policy designation not<br>carried forward into<br>Regulation 19 Publication<br>Draft City Plan (2019). |
| Named Streets in<br>Marylebone & Fitzrovia                                                                          |                                 | YES                                                                                                                                                                                                                    | NO                | REMOVE                                                  | Policy designation not<br>carried forward into<br>Regulation 19 Publication<br>Draft City Plan (2019). |
| Westminster's Town                                                                                                  |                                 | Economy and E                                                                                                                                                                                                          | Employment<br>YES | CHANGE                                                  | See section 3.5 and Figures                                                                            |
| Centres (and frontages)                                                                                             |                                 |                                                                                                                                                                                                                        | 120               | (Further<br>Proposed<br>Submission<br>change)           | 6 to 39.                                                                                               |
| Stress Areas                                                                                                        |                                 | YES                                                                                                                                                                                                                    | NO                | REMOVE                                                  | Policy designation not<br>carried forward into<br>Regulation 19 Publication<br>Draft City Plan (2019). |
|                                                                                                                     | Knightsbridge SCA               | YES                                                                                                                                                                                                                    | YES               | NO CHANGE                                               |                                                                                                        |