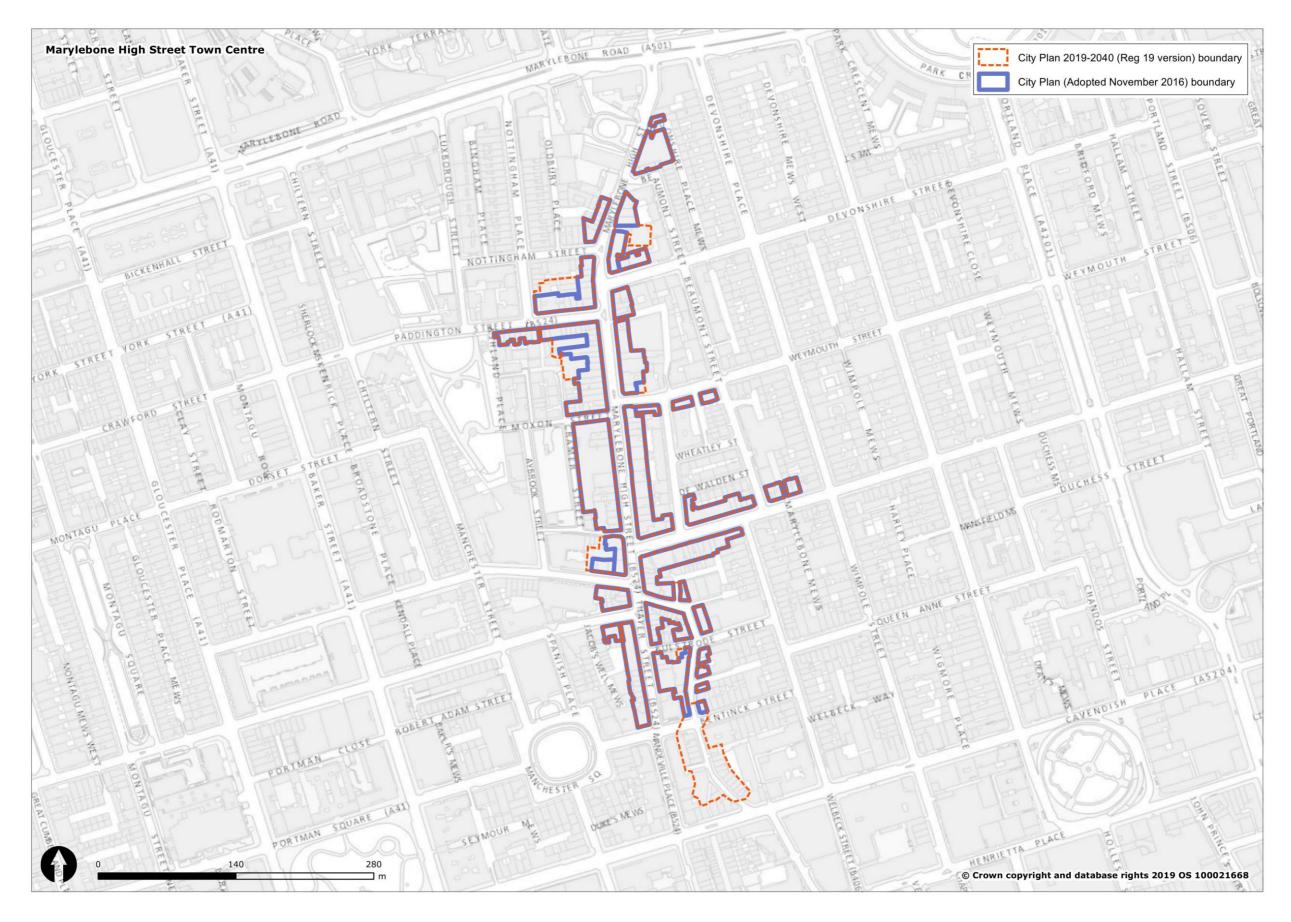

#### Figure 1 Overview of all changes to Westminster's spatial designations and Policies Map

| Spatial designation                                                                                                 |                                 | Spatial designationIn City Plan<br>(November<br>2019-2040<br>2016) Policies<br>Map<br>2019) Policies<br>MapIn City Plan<br>2019-2040<br>Submission<br>(November<br>2019) Policies<br>MapWestminster's Spatial Strategy |                   | Proposed Reason for change<br>Change                    |                                                                                                        |
|---------------------------------------------------------------------------------------------------------------------|---------------------------------|------------------------------------------------------------------------------------------------------------------------------------------------------------------------------------------------------------------------|-------------------|---------------------------------------------------------|--------------------------------------------------------------------------------------------------------|
| The Central Activities Zone                                                                                         |                                 | YES                                                                                                                                                                                                                    | YES               | CHANGE                                                  | See section 3.1 and Figure 2.                                                                          |
| (CAZ)<br>The Core Central Activities<br>Zone (Core CAZ)                                                             |                                 | YES                                                                                                                                                                                                                    | NO                | REMOVE                                                  | 2.<br>Policy designation not<br>carried forward into draft<br>City Plan 2019-2040.                     |
| The West End Special<br>Retail Policy Area / The<br>West End Retail and Leisure<br>Special Policy Area<br>(WERLSPA) |                                 | YES                                                                                                                                                                                                                    | YES               | CHANGE                                                  | See section 3.2 and Figure 3.                                                                          |
| The Opportunity Areas                                                                                               | Victoria OA                     | YES                                                                                                                                                                                                                    | YES               | CHANGE<br>(Further<br>Proposed<br>Submission<br>change) | See section 3.3 and Figure 4.                                                                          |
|                                                                                                                     | Paddington OA                   | YES                                                                                                                                                                                                                    | YES               | CHANGE                                                  | See section 3.3 and Figure 5.                                                                          |
|                                                                                                                     | Tottenham Court<br>Road OA      | YES                                                                                                                                                                                                                    | YES               | NO CHANGE                                               |                                                                                                        |
| The North Westminster<br>Economic Development<br>Area / The North West<br>Economic Development<br>Area (NWEDA)      | Noad OA                         | YES                                                                                                                                                                                                                    | YES               | CHANGE                                                  | See section 3.4 and Figure 6.                                                                          |
| The Housing Renewal<br>Areas                                                                                        | Ebury Bridge Estate             | NO                                                                                                                                                                                                                     | YES               | NEW                                                     | See Regulation 19 and<br>Submission Draft Policies<br>Map.                                             |
|                                                                                                                     | Church Street /<br>Edgware Road | NO                                                                                                                                                                                                                     | YES               | NEW                                                     | See Regulation 19 and<br>Submission Draft Policies<br>Map.                                             |
| Marylebone & Fitzrovia                                                                                              |                                 | YES                                                                                                                                                                                                                    | NO                | REMOVE                                                  | Policy designation not<br>carried forward into<br>Regulation 19 Publication<br>Draft City Plan (2019). |
| Pimlico                                                                                                             |                                 | YES                                                                                                                                                                                                                    | NO                | REMOVE                                                  | Policy designation not<br>carried forward into<br>Regulation 19 Publication<br>Draft City Plan (2019). |
| Knightsbridge                                                                                                       |                                 | YES                                                                                                                                                                                                                    | NO                | REMOVE                                                  | Policy designation not<br>carried forward into<br>Regulation 19 Publication<br>Draft City Plan (2019). |
| Royal Parks                                                                                                         |                                 | YES                                                                                                                                                                                                                    | NO                | REMOVE                                                  | Policy designation not<br>carried forward into<br>Regulation 19 Publication<br>Draft City Plan (2019). |
| Named Streets in<br>Marylebone & Fitzrovia                                                                          |                                 | YES                                                                                                                                                                                                                    | NO                | REMOVE                                                  | Policy designation not<br>carried forward into<br>Regulation 19 Publication<br>Draft City Plan (2019). |
| Westminster's Town                                                                                                  |                                 | Economy and E                                                                                                                                                                                                          | Employment<br>YES | CHANGE                                                  | See section 3.5 and Figures                                                                            |
| Centres (and frontages)                                                                                             |                                 |                                                                                                                                                                                                                        | 120               | (Further<br>Proposed<br>Submission<br>change)           | 6 to 39.                                                                                               |
| Stress Areas                                                                                                        |                                 | YES                                                                                                                                                                                                                    | NO                | REMOVE                                                  | Policy designation not<br>carried forward into<br>Regulation 19 Publication<br>Draft City Plan (2019). |
|                                                                                                                     | Knightsbridge SCA               | YES                                                                                                                                                                                                                    | YES               | NO CHANGE                                               |                                                                                                        |