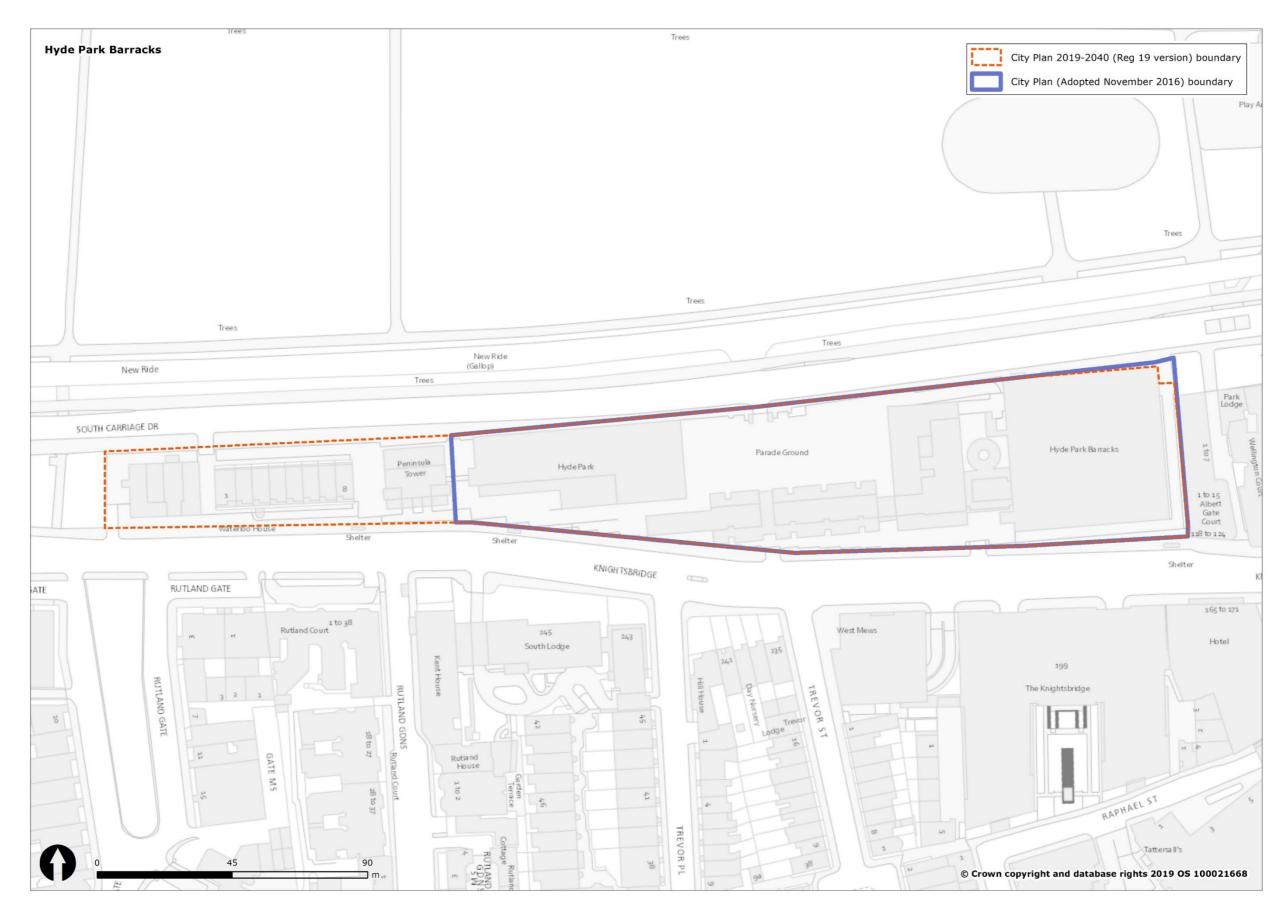

#### Figure 1 Overview of all changes to Westminster's spatial designations and Policies Map

| Spatial designation                                                                                                 |                                 | Spatial designationIn City Plan<br>(November<br>2019-2040<br>2016) Policies<br>Map<br>2019) Policies<br>MapIn City Plan<br>2019-2040<br>Submission<br>(November<br>2019) Policies<br>MapWestminster's Spatial Strategy |                   | Proposed Reason for change<br>Change                    |                                                                                                        |
|---------------------------------------------------------------------------------------------------------------------|---------------------------------|------------------------------------------------------------------------------------------------------------------------------------------------------------------------------------------------------------------------|-------------------|---------------------------------------------------------|--------------------------------------------------------------------------------------------------------|
| The Central Activities Zone                                                                                         |                                 | YES                                                                                                                                                                                                                    | YES               | CHANGE                                                  | See section 3.1 and Figure 2.                                                                          |
| (CAZ)<br>The Core Central Activities<br>Zone (Core CAZ)                                                             |                                 | YES                                                                                                                                                                                                                    | NO                | REMOVE                                                  | 2.<br>Policy designation not<br>carried forward into draft<br>City Plan 2019-2040.                     |
| The West End Special<br>Retail Policy Area / The<br>West End Retail and Leisure<br>Special Policy Area<br>(WERLSPA) |                                 | YES                                                                                                                                                                                                                    | YES               | CHANGE                                                  | See section 3.2 and Figure 3.                                                                          |
| The Opportunity Areas                                                                                               | Victoria OA                     | YES                                                                                                                                                                                                                    | YES               | CHANGE<br>(Further<br>Proposed<br>Submission<br>change) | See section 3.3 and Figure 4.                                                                          |
|                                                                                                                     | Paddington OA                   | YES                                                                                                                                                                                                                    | YES               | CHANGE                                                  | See section 3.3 and Figure 5.                                                                          |
|                                                                                                                     | Tottenham Court<br>Road OA      | YES                                                                                                                                                                                                                    | YES               | NO CHANGE                                               |                                                                                                        |
| The North Westminster<br>Economic Development<br>Area / The North West<br>Economic Development<br>Area (NWEDA)      | Noad OA                         | YES                                                                                                                                                                                                                    | YES               | CHANGE                                                  | See section 3.4 and Figure 6.                                                                          |
| The Housing Renewal<br>Areas                                                                                        | Ebury Bridge Estate             | NO                                                                                                                                                                                                                     | YES               | NEW                                                     | See Regulation 19 and<br>Submission Draft Policies<br>Map.                                             |
|                                                                                                                     | Church Street /<br>Edgware Road | NO                                                                                                                                                                                                                     | YES               | NEW                                                     | See Regulation 19 and<br>Submission Draft Policies<br>Map.                                             |
| Marylebone & Fitzrovia                                                                                              |                                 | YES                                                                                                                                                                                                                    | NO                | REMOVE                                                  | Policy designation not<br>carried forward into<br>Regulation 19 Publication<br>Draft City Plan (2019). |
| Pimlico                                                                                                             |                                 | YES                                                                                                                                                                                                                    | NO                | REMOVE                                                  | Policy designation not<br>carried forward into<br>Regulation 19 Publication<br>Draft City Plan (2019). |
| Knightsbridge                                                                                                       |                                 | YES                                                                                                                                                                                                                    | NO                | REMOVE                                                  | Policy designation not<br>carried forward into<br>Regulation 19 Publication<br>Draft City Plan (2019). |
| Royal Parks                                                                                                         |                                 | YES                                                                                                                                                                                                                    | NO                | REMOVE                                                  | Policy designation not<br>carried forward into<br>Regulation 19 Publication<br>Draft City Plan (2019). |
| Named Streets in<br>Marylebone & Fitzrovia                                                                          |                                 | YES                                                                                                                                                                                                                    | NO                | REMOVE                                                  | Policy designation not<br>carried forward into<br>Regulation 19 Publication<br>Draft City Plan (2019). |
| Westminster's Town                                                                                                  |                                 | Economy and E                                                                                                                                                                                                          | Employment<br>YES | CHANGE                                                  | See section 3.5 and Figures                                                                            |
| Centres (and frontages)                                                                                             |                                 |                                                                                                                                                                                                                        | 120               | (Further<br>Proposed<br>Submission<br>change)           | 6 to 39.                                                                                               |
| Stress Areas                                                                                                        |                                 | YES                                                                                                                                                                                                                    | NO                | REMOVE                                                  | Policy designation not<br>carried forward into<br>Regulation 19 Publication<br>Draft City Plan (2019). |
|                                                                                                                     | Knightsbridge SCA               | YES                                                                                                                                                                                                                    | YES               | NO CHANGE                                               |                                                                                                        |