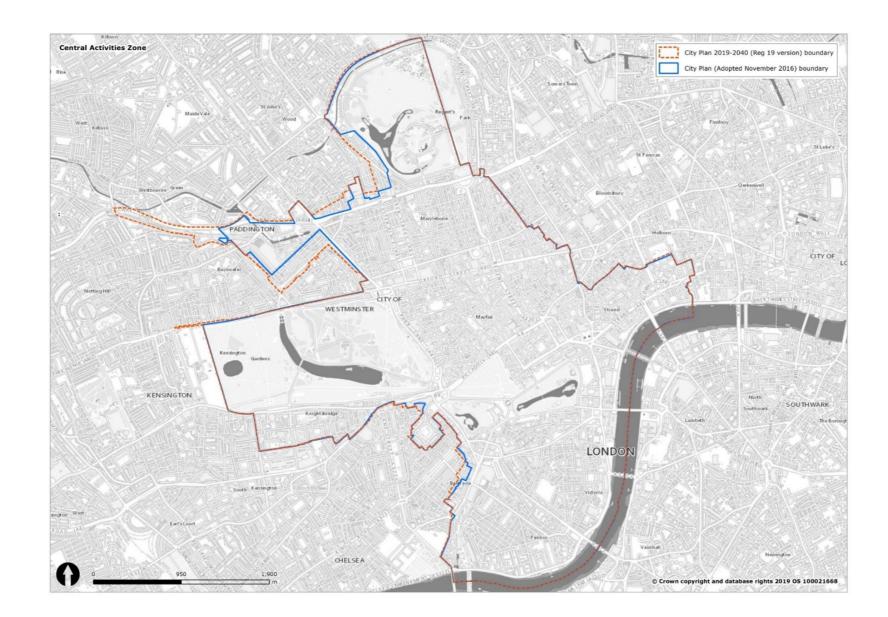

#### Figure 1 Overview of all changes to Westminster's spatial designations and Policies Map

| Spatial designation                                                                                                 |                                 | Spatial designationIn City Plan<br>(November<br>2019-2040<br>2016) Policies<br>Map<br>2019) Policies<br>MapIn City Plan<br>2019-2040<br>Submission<br>(November<br>2019) Policies<br>MapWestminster's Spatial Strategy |                   | Proposed Reason for change<br>Change                    |                                                                                                        |
|---------------------------------------------------------------------------------------------------------------------|---------------------------------|------------------------------------------------------------------------------------------------------------------------------------------------------------------------------------------------------------------------|-------------------|---------------------------------------------------------|--------------------------------------------------------------------------------------------------------|
| The Central Activities Zone                                                                                         |                                 | YES                                                                                                                                                                                                                    | YES               | CHANGE                                                  | See section 3.1 and Figure 2.                                                                          |
| (CAZ)<br>The Core Central Activities<br>Zone (Core CAZ)                                                             |                                 | YES                                                                                                                                                                                                                    | NO                | REMOVE                                                  | 2.<br>Policy designation not<br>carried forward into draft<br>City Plan 2019-2040.                     |
| The West End Special<br>Retail Policy Area / The<br>West End Retail and Leisure<br>Special Policy Area<br>(WERLSPA) |                                 | YES                                                                                                                                                                                                                    | YES               | CHANGE                                                  | See section 3.2 and Figure 3.                                                                          |
| The Opportunity Areas                                                                                               | Victoria OA                     | YES                                                                                                                                                                                                                    | YES               | CHANGE<br>(Further<br>Proposed<br>Submission<br>change) | See section 3.3 and Figure 4.                                                                          |
|                                                                                                                     | Paddington OA                   | YES                                                                                                                                                                                                                    | YES               | CHANGE                                                  | See section 3.3 and Figure 5.                                                                          |
|                                                                                                                     | Tottenham Court<br>Road OA      | YES                                                                                                                                                                                                                    | YES               | NO CHANGE                                               |                                                                                                        |
| The North Westminster<br>Economic Development<br>Area / The North West<br>Economic Development<br>Area (NWEDA)      | Noad OA                         | YES                                                                                                                                                                                                                    | YES               | CHANGE                                                  | See section 3.4 and Figure 6.                                                                          |
| The Housing Renewal<br>Areas                                                                                        | Ebury Bridge Estate             | NO                                                                                                                                                                                                                     | YES               | NEW                                                     | See Regulation 19 and<br>Submission Draft Policies<br>Map.                                             |
|                                                                                                                     | Church Street /<br>Edgware Road | NO                                                                                                                                                                                                                     | YES               | NEW                                                     | See Regulation 19 and<br>Submission Draft Policies<br>Map.                                             |
| Marylebone & Fitzrovia                                                                                              |                                 | YES                                                                                                                                                                                                                    | NO                | REMOVE                                                  | Policy designation not<br>carried forward into<br>Regulation 19 Publication<br>Draft City Plan (2019). |
| Pimlico                                                                                                             |                                 | YES                                                                                                                                                                                                                    | NO                | REMOVE                                                  | Policy designation not<br>carried forward into<br>Regulation 19 Publication<br>Draft City Plan (2019). |
| Knightsbridge                                                                                                       |                                 | YES                                                                                                                                                                                                                    | NO                | REMOVE                                                  | Policy designation not<br>carried forward into<br>Regulation 19 Publication<br>Draft City Plan (2019). |
| Royal Parks                                                                                                         |                                 | YES                                                                                                                                                                                                                    | NO                | REMOVE                                                  | Policy designation not<br>carried forward into<br>Regulation 19 Publication<br>Draft City Plan (2019). |
| Named Streets in<br>Marylebone & Fitzrovia                                                                          |                                 | YES                                                                                                                                                                                                                    | NO                | REMOVE                                                  | Policy designation not<br>carried forward into<br>Regulation 19 Publication<br>Draft City Plan (2019). |
| Westminster's Town                                                                                                  |                                 | Economy and E                                                                                                                                                                                                          | Employment<br>YES | CHANGE                                                  | See section 3.5 and Figures                                                                            |
| Centres (and frontages)                                                                                             |                                 |                                                                                                                                                                                                                        | 120               | (Further<br>Proposed<br>Submission<br>change)           | 6 to 39.                                                                                               |
| Stress Areas                                                                                                        |                                 | YES                                                                                                                                                                                                                    | NO                | REMOVE                                                  | Policy designation not<br>carried forward into<br>Regulation 19 Publication<br>Draft City Plan (2019). |
|                                                                                                                     | Knightsbridge SCA               | YES                                                                                                                                                                                                                    | YES               | NO CHANGE                                               |                                                                                                        |