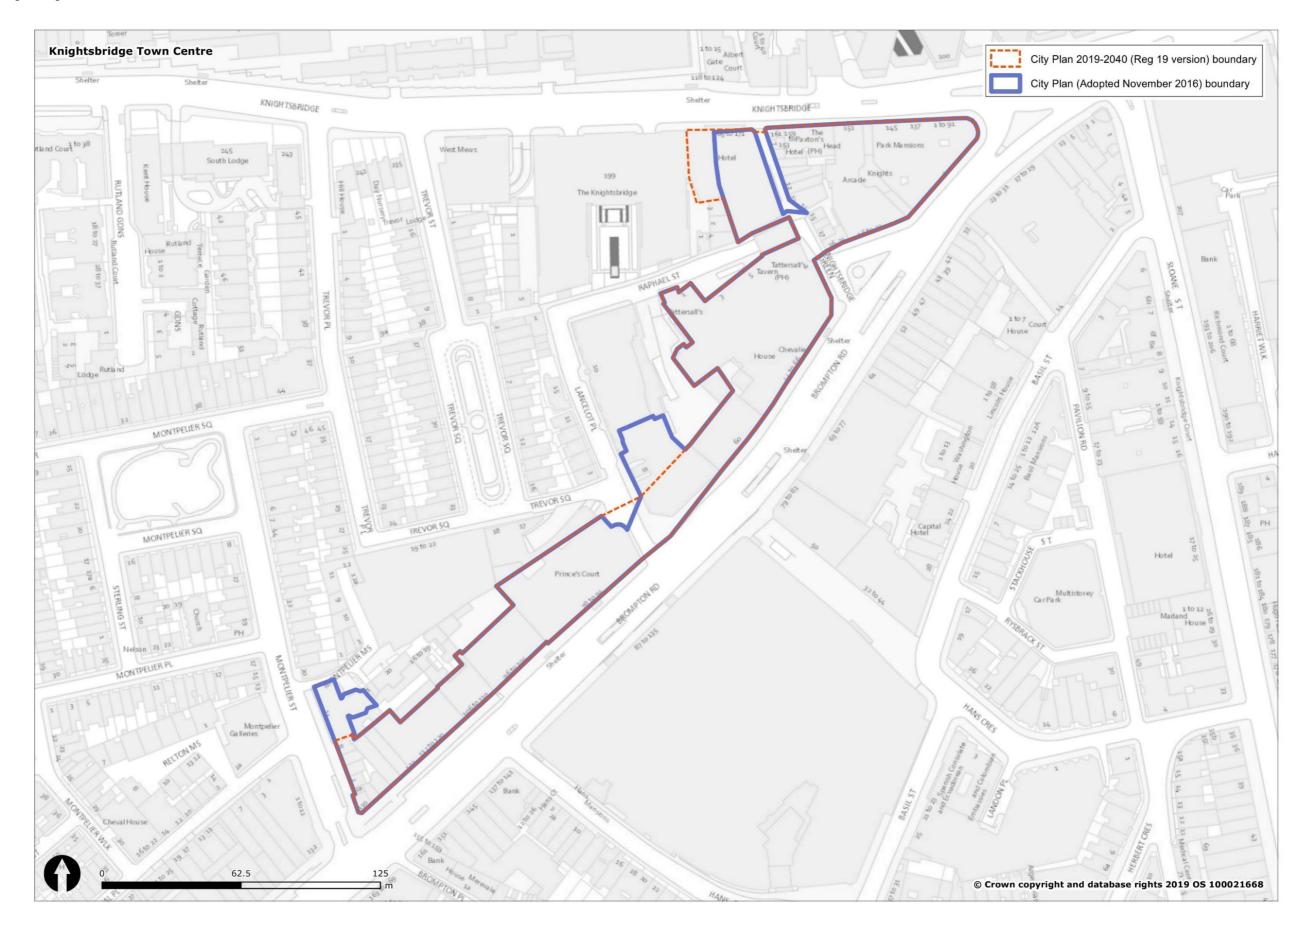

#### Figure 1 Overview of all changes to Westminster's spatial designations and Policies Map

| Spatial designation                                                                                                 |                                 | Spatial designationIn City Plan<br>(November<br>2019-2040<br>2016) Policies<br>Map<br>2019) Policies<br>MapIn City Plan<br>2019-2040<br>Submission<br>(November<br>2019) Policies<br>MapWestminster's Spatial Strategy |                   | Proposed Reason for change<br>Change                    |                                                                                                        |
|---------------------------------------------------------------------------------------------------------------------|---------------------------------|------------------------------------------------------------------------------------------------------------------------------------------------------------------------------------------------------------------------|-------------------|---------------------------------------------------------|--------------------------------------------------------------------------------------------------------|
| The Central Activities Zone                                                                                         |                                 | YES                                                                                                                                                                                                                    | YES               | CHANGE                                                  | See section 3.1 and Figure 2.                                                                          |
| (CAZ)<br>The Core Central Activities<br>Zone (Core CAZ)                                                             |                                 | YES                                                                                                                                                                                                                    | NO                | REMOVE                                                  | 2.<br>Policy designation not<br>carried forward into draft<br>City Plan 2019-2040.                     |
| The West End Special<br>Retail Policy Area / The<br>West End Retail and Leisure<br>Special Policy Area<br>(WERLSPA) |                                 | YES                                                                                                                                                                                                                    | YES               | CHANGE                                                  | See section 3.2 and Figure 3.                                                                          |
| The Opportunity Areas                                                                                               | Victoria OA                     | YES                                                                                                                                                                                                                    | YES               | CHANGE<br>(Further<br>Proposed<br>Submission<br>change) | See section 3.3 and Figure 4.                                                                          |
|                                                                                                                     | Paddington OA                   | YES                                                                                                                                                                                                                    | YES               | CHANGE                                                  | See section 3.3 and Figure 5.                                                                          |
|                                                                                                                     | Tottenham Court<br>Road OA      | YES                                                                                                                                                                                                                    | YES               | NO CHANGE                                               |                                                                                                        |
| The North Westminster<br>Economic Development<br>Area / The North West<br>Economic Development<br>Area (NWEDA)      | Noad OA                         | YES                                                                                                                                                                                                                    | YES               | CHANGE                                                  | See section 3.4 and Figure 6.                                                                          |
| The Housing Renewal<br>Areas                                                                                        | Ebury Bridge Estate             | NO                                                                                                                                                                                                                     | YES               | NEW                                                     | See Regulation 19 and<br>Submission Draft Policies<br>Map.                                             |
|                                                                                                                     | Church Street /<br>Edgware Road | NO                                                                                                                                                                                                                     | YES               | NEW                                                     | See Regulation 19 and<br>Submission Draft Policies<br>Map.                                             |
| Marylebone & Fitzrovia                                                                                              |                                 | YES                                                                                                                                                                                                                    | NO                | REMOVE                                                  | Policy designation not<br>carried forward into<br>Regulation 19 Publication<br>Draft City Plan (2019). |
| Pimlico                                                                                                             |                                 | YES                                                                                                                                                                                                                    | NO                | REMOVE                                                  | Policy designation not<br>carried forward into<br>Regulation 19 Publication<br>Draft City Plan (2019). |
| Knightsbridge                                                                                                       |                                 | YES                                                                                                                                                                                                                    | NO                | REMOVE                                                  | Policy designation not<br>carried forward into<br>Regulation 19 Publication<br>Draft City Plan (2019). |
| Royal Parks                                                                                                         |                                 | YES                                                                                                                                                                                                                    | NO                | REMOVE                                                  | Policy designation not<br>carried forward into<br>Regulation 19 Publication<br>Draft City Plan (2019). |
| Named Streets in<br>Marylebone & Fitzrovia                                                                          |                                 | YES                                                                                                                                                                                                                    | NO                | REMOVE                                                  | Policy designation not<br>carried forward into<br>Regulation 19 Publication<br>Draft City Plan (2019). |
| Westminster's Town                                                                                                  |                                 | Economy and E                                                                                                                                                                                                          | Employment<br>YES | CHANGE                                                  | See section 3.5 and Figures                                                                            |
| Centres (and frontages)                                                                                             |                                 |                                                                                                                                                                                                                        | 120               | (Further<br>Proposed<br>Submission<br>change)           | 6 to 39.                                                                                               |
| Stress Areas                                                                                                        |                                 | YES                                                                                                                                                                                                                    | NO                | REMOVE                                                  | Policy designation not<br>carried forward into<br>Regulation 19 Publication<br>Draft City Plan (2019). |
|                                                                                                                     | Knightsbridge SCA               | YES                                                                                                                                                                                                                    | YES               | NO CHANGE                                               |                                                                                                        |