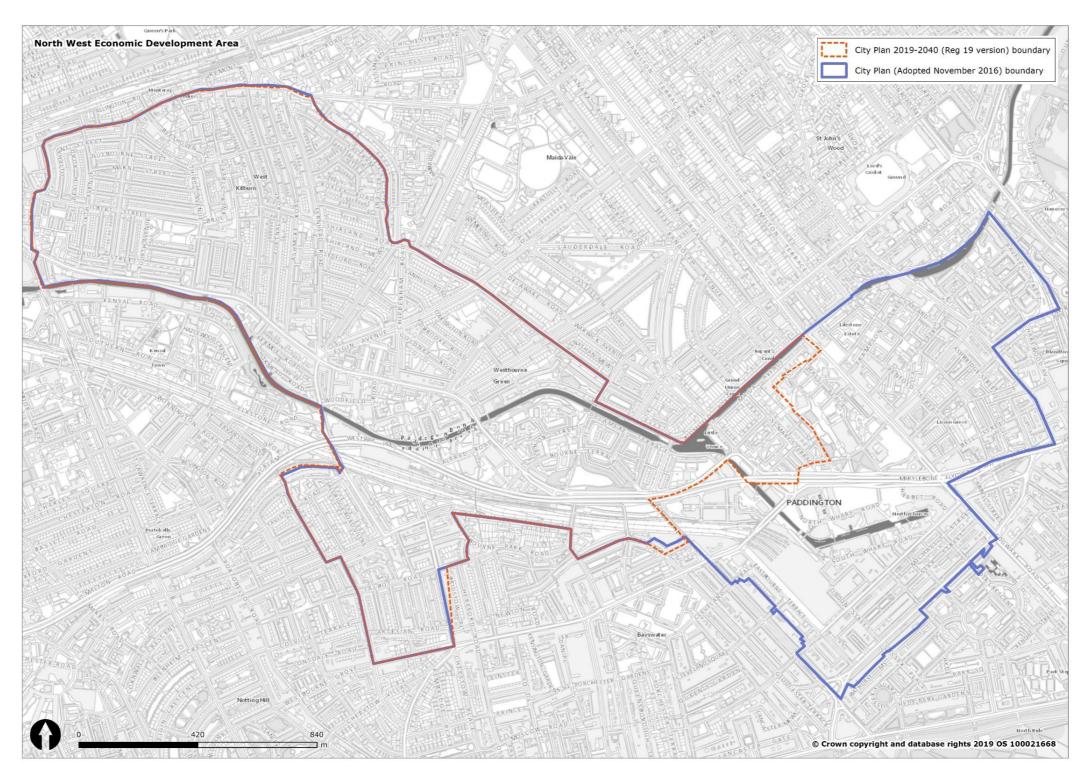

#### Figure 1 Overview of all changes to Westminster's spatial designations and Policies Map

| Spatial designation                                                                                                 |                                 | Spatial designationIn City Plan<br>(November<br>2019-2040<br>2016) Policies<br>Map<br>2019) Policies<br>MapIn City Plan<br>2019-2040<br>Submission<br>(November<br>2019) Policies<br>MapWestminster's Spatial Strategy |                   | Proposed Reason for change<br>Change                    |                                                                                                        |
|---------------------------------------------------------------------------------------------------------------------|---------------------------------|------------------------------------------------------------------------------------------------------------------------------------------------------------------------------------------------------------------------|-------------------|---------------------------------------------------------|--------------------------------------------------------------------------------------------------------|
| The Central Activities Zone                                                                                         |                                 | YES                                                                                                                                                                                                                    | YES               | CHANGE                                                  | See section 3.1 and Figure 2.                                                                          |
| (CAZ)<br>The Core Central Activities<br>Zone (Core CAZ)                                                             |                                 | YES                                                                                                                                                                                                                    | NO                | REMOVE                                                  | 2.<br>Policy designation not<br>carried forward into draft<br>City Plan 2019-2040.                     |
| The West End Special<br>Retail Policy Area / The<br>West End Retail and Leisure<br>Special Policy Area<br>(WERLSPA) |                                 | YES                                                                                                                                                                                                                    | YES               | CHANGE                                                  | See section 3.2 and Figure 3.                                                                          |
| The Opportunity Areas                                                                                               | Victoria OA                     | YES                                                                                                                                                                                                                    | YES               | CHANGE<br>(Further<br>Proposed<br>Submission<br>change) | See section 3.3 and Figure 4.                                                                          |
|                                                                                                                     | Paddington OA                   | YES                                                                                                                                                                                                                    | YES               | CHANGE                                                  | See section 3.3 and Figure 5.                                                                          |
|                                                                                                                     | Tottenham Court<br>Road OA      | YES                                                                                                                                                                                                                    | YES               | NO CHANGE                                               |                                                                                                        |
| The North Westminster<br>Economic Development<br>Area / The North West<br>Economic Development<br>Area (NWEDA)      | Noad OA                         | YES                                                                                                                                                                                                                    | YES               | CHANGE                                                  | See section 3.4 and Figure 6.                                                                          |
| The Housing Renewal<br>Areas                                                                                        | Ebury Bridge Estate             | NO                                                                                                                                                                                                                     | YES               | NEW                                                     | See Regulation 19 and<br>Submission Draft Policies<br>Map.                                             |
|                                                                                                                     | Church Street /<br>Edgware Road | NO                                                                                                                                                                                                                     | YES               | NEW                                                     | See Regulation 19 and<br>Submission Draft Policies<br>Map.                                             |
| Marylebone & Fitzrovia                                                                                              |                                 | YES                                                                                                                                                                                                                    | NO                | REMOVE                                                  | Policy designation not<br>carried forward into<br>Regulation 19 Publication<br>Draft City Plan (2019). |
| Pimlico                                                                                                             |                                 | YES                                                                                                                                                                                                                    | NO                | REMOVE                                                  | Policy designation not<br>carried forward into<br>Regulation 19 Publication<br>Draft City Plan (2019). |
| Knightsbridge                                                                                                       |                                 | YES                                                                                                                                                                                                                    | NO                | REMOVE                                                  | Policy designation not<br>carried forward into<br>Regulation 19 Publication<br>Draft City Plan (2019). |
| Royal Parks                                                                                                         |                                 | YES                                                                                                                                                                                                                    | NO                | REMOVE                                                  | Policy designation not<br>carried forward into<br>Regulation 19 Publication<br>Draft City Plan (2019). |
| Named Streets in<br>Marylebone & Fitzrovia                                                                          |                                 | YES                                                                                                                                                                                                                    | NO                | REMOVE                                                  | Policy designation not<br>carried forward into<br>Regulation 19 Publication<br>Draft City Plan (2019). |
| Westminster's Town                                                                                                  |                                 | Economy and E                                                                                                                                                                                                          | Employment<br>YES | CHANGE                                                  | See section 3.5 and Figures                                                                            |
| Centres (and frontages)                                                                                             |                                 |                                                                                                                                                                                                                        | 120               | (Further<br>Proposed<br>Submission<br>change)           | 6 to 39.                                                                                               |
| Stress Areas                                                                                                        |                                 | YES                                                                                                                                                                                                                    | NO                | REMOVE                                                  | Policy designation not<br>carried forward into<br>Regulation 19 Publication<br>Draft City Plan (2019). |
|                                                                                                                     | Knightsbridge SCA               | YES                                                                                                                                                                                                                    | YES               | NO CHANGE                                               |                                                                                                        |