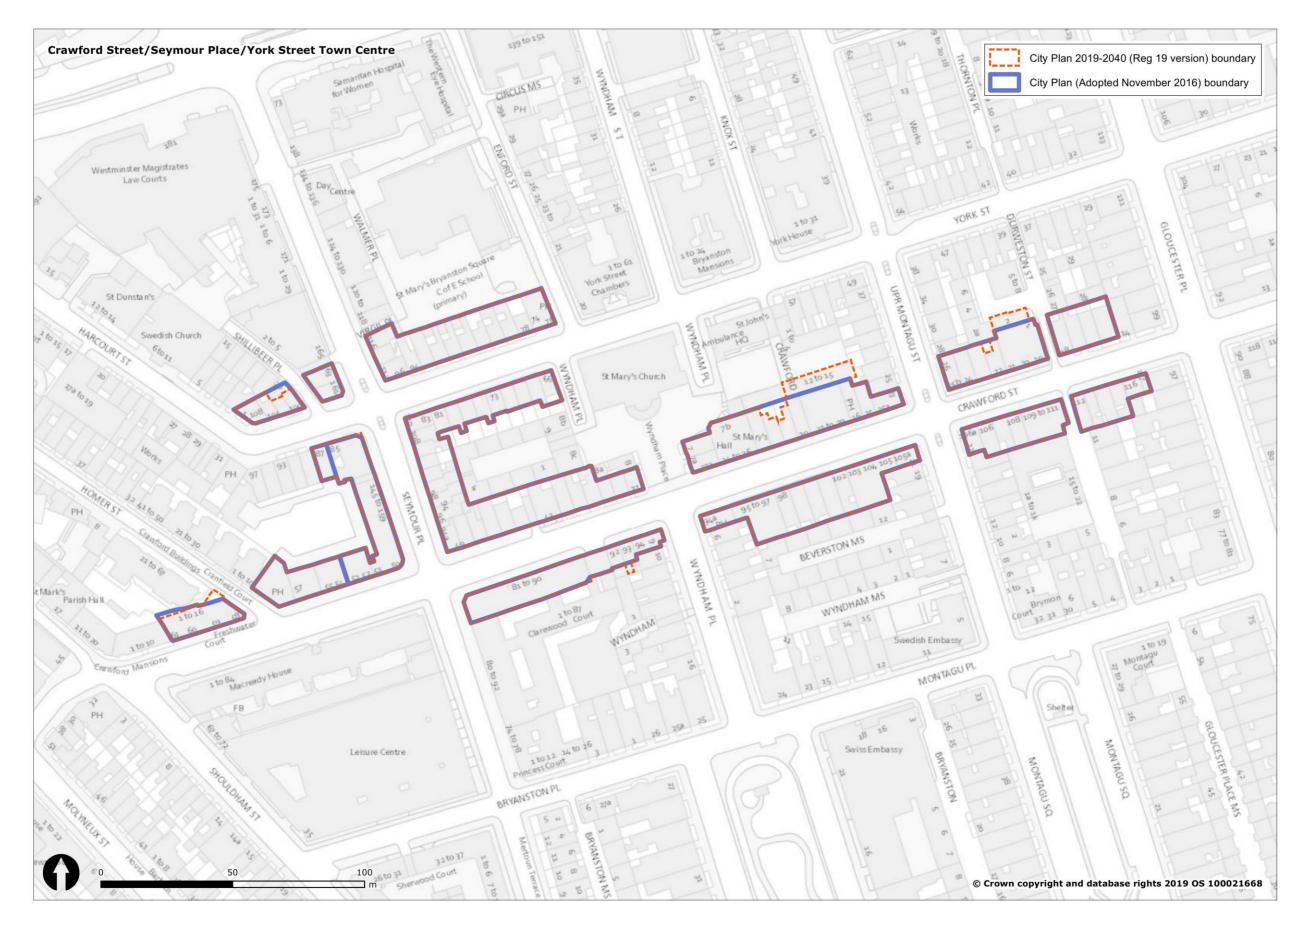

#### Figure 1 Overview of all changes to Westminster's spatial designations and Policies Map

| Spatial designation                                                                                                 |                                 | Spatial designationIn City Plan<br>(November<br>2019-2040<br>2016) Policies<br>Map<br>2019) Policies<br>MapIn City Plan<br>2019-2040<br>Submission<br>(November<br>2019) Policies<br>MapWestminster's Spatial Strategy |                   | Proposed Reason for change<br>Change                    |                                                                                                        |
|---------------------------------------------------------------------------------------------------------------------|---------------------------------|------------------------------------------------------------------------------------------------------------------------------------------------------------------------------------------------------------------------|-------------------|---------------------------------------------------------|--------------------------------------------------------------------------------------------------------|
| The Central Activities Zone                                                                                         |                                 | YES                                                                                                                                                                                                                    | YES               | CHANGE                                                  | See section 3.1 and Figure 2.                                                                          |
| (CAZ)<br>The Core Central Activities<br>Zone (Core CAZ)                                                             |                                 | YES                                                                                                                                                                                                                    | NO                | REMOVE                                                  | 2.<br>Policy designation not<br>carried forward into draft<br>City Plan 2019-2040.                     |
| The West End Special<br>Retail Policy Area / The<br>West End Retail and Leisure<br>Special Policy Area<br>(WERLSPA) |                                 | YES                                                                                                                                                                                                                    | YES               | CHANGE                                                  | See section 3.2 and Figure 3.                                                                          |
| The Opportunity Areas                                                                                               | Victoria OA                     | YES                                                                                                                                                                                                                    | YES               | CHANGE<br>(Further<br>Proposed<br>Submission<br>change) | See section 3.3 and Figure 4.                                                                          |
|                                                                                                                     | Paddington OA                   | YES                                                                                                                                                                                                                    | YES               | CHANGE                                                  | See section 3.3 and Figure 5.                                                                          |
|                                                                                                                     | Tottenham Court<br>Road OA      | YES                                                                                                                                                                                                                    | YES               | NO CHANGE                                               |                                                                                                        |
| The North Westminster<br>Economic Development<br>Area / The North West<br>Economic Development<br>Area (NWEDA)      | Noad OA                         | YES                                                                                                                                                                                                                    | YES               | CHANGE                                                  | See section 3.4 and Figure 6.                                                                          |
| The Housing Renewal<br>Areas                                                                                        | Ebury Bridge Estate             | NO                                                                                                                                                                                                                     | YES               | NEW                                                     | See Regulation 19 and<br>Submission Draft Policies<br>Map.                                             |
|                                                                                                                     | Church Street /<br>Edgware Road | NO                                                                                                                                                                                                                     | YES               | NEW                                                     | See Regulation 19 and<br>Submission Draft Policies<br>Map.                                             |
| Marylebone & Fitzrovia                                                                                              |                                 | YES                                                                                                                                                                                                                    | NO                | REMOVE                                                  | Policy designation not<br>carried forward into<br>Regulation 19 Publication<br>Draft City Plan (2019). |
| Pimlico                                                                                                             |                                 | YES                                                                                                                                                                                                                    | NO                | REMOVE                                                  | Policy designation not<br>carried forward into<br>Regulation 19 Publication<br>Draft City Plan (2019). |
| Knightsbridge                                                                                                       |                                 | YES                                                                                                                                                                                                                    | NO                | REMOVE                                                  | Policy designation not<br>carried forward into<br>Regulation 19 Publication<br>Draft City Plan (2019). |
| Royal Parks                                                                                                         |                                 | YES                                                                                                                                                                                                                    | NO                | REMOVE                                                  | Policy designation not<br>carried forward into<br>Regulation 19 Publication<br>Draft City Plan (2019). |
| Named Streets in<br>Marylebone & Fitzrovia                                                                          |                                 | YES                                                                                                                                                                                                                    | NO                | REMOVE                                                  | Policy designation not<br>carried forward into<br>Regulation 19 Publication<br>Draft City Plan (2019). |
| Westminster's Town                                                                                                  |                                 | Economy and E                                                                                                                                                                                                          | Employment<br>YES | CHANGE                                                  | See section 3.5 and Figures                                                                            |
| Centres (and frontages)                                                                                             |                                 |                                                                                                                                                                                                                        | 120               | (Further<br>Proposed<br>Submission<br>change)           | 6 to 39.                                                                                               |
| Stress Areas                                                                                                        |                                 | YES                                                                                                                                                                                                                    | NO                | REMOVE                                                  | Policy designation not<br>carried forward into<br>Regulation 19 Publication<br>Draft City Plan (2019). |
|                                                                                                                     | Knightsbridge SCA               | YES                                                                                                                                                                                                                    | YES               | NO CHANGE                                               |                                                                                                        |