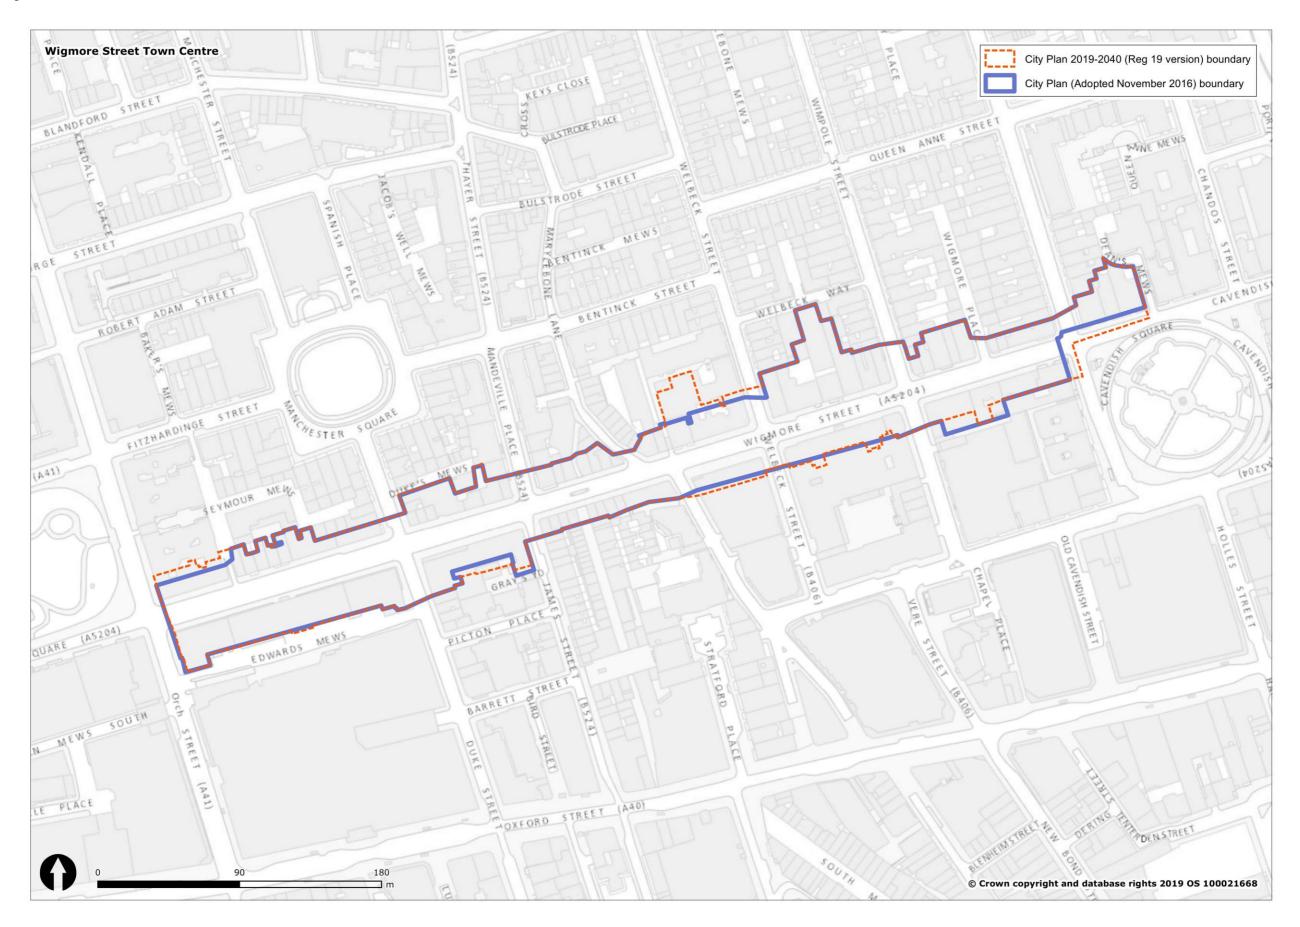

#### Figure 1 Overview of all changes to Westminster's spatial designations and Policies Map

| Spatial designation                                                                                                 |                                 | Spatial designationIn City Plan<br>(November<br>2019-2040<br>2016) Policies<br>Map<br>2019) Policies<br>MapIn City Plan<br>2019-2040<br>Submission<br>(November<br>2019) Policies<br>MapWestminster's Spatial Strategy |                   | Proposed Reason for change<br>Change                    |                                                                                                        |
|---------------------------------------------------------------------------------------------------------------------|---------------------------------|------------------------------------------------------------------------------------------------------------------------------------------------------------------------------------------------------------------------|-------------------|---------------------------------------------------------|--------------------------------------------------------------------------------------------------------|
| The Central Activities Zone                                                                                         |                                 | YES                                                                                                                                                                                                                    | YES               | CHANGE                                                  | See section 3.1 and Figure 2.                                                                          |
| (CAZ)<br>The Core Central Activities<br>Zone (Core CAZ)                                                             |                                 | YES                                                                                                                                                                                                                    | NO                | REMOVE                                                  | 2.<br>Policy designation not<br>carried forward into draft<br>City Plan 2019-2040.                     |
| The West End Special<br>Retail Policy Area / The<br>West End Retail and Leisure<br>Special Policy Area<br>(WERLSPA) |                                 | YES                                                                                                                                                                                                                    | YES               | CHANGE                                                  | See section 3.2 and Figure 3.                                                                          |
| The Opportunity Areas                                                                                               | Victoria OA                     | YES                                                                                                                                                                                                                    | YES               | CHANGE<br>(Further<br>Proposed<br>Submission<br>change) | See section 3.3 and Figure 4.                                                                          |
|                                                                                                                     | Paddington OA                   | YES                                                                                                                                                                                                                    | YES               | CHANGE                                                  | See section 3.3 and Figure 5.                                                                          |
|                                                                                                                     | Tottenham Court<br>Road OA      | YES                                                                                                                                                                                                                    | YES               | NO CHANGE                                               |                                                                                                        |
| The North Westminster<br>Economic Development<br>Area / The North West<br>Economic Development<br>Area (NWEDA)      | Noad OA                         | YES                                                                                                                                                                                                                    | YES               | CHANGE                                                  | See section 3.4 and Figure 6.                                                                          |
| The Housing Renewal<br>Areas                                                                                        | Ebury Bridge Estate             | NO                                                                                                                                                                                                                     | YES               | NEW                                                     | See Regulation 19 and<br>Submission Draft Policies<br>Map.                                             |
|                                                                                                                     | Church Street /<br>Edgware Road | NO                                                                                                                                                                                                                     | YES               | NEW                                                     | See Regulation 19 and<br>Submission Draft Policies<br>Map.                                             |
| Marylebone & Fitzrovia                                                                                              |                                 | YES                                                                                                                                                                                                                    | NO                | REMOVE                                                  | Policy designation not<br>carried forward into<br>Regulation 19 Publication<br>Draft City Plan (2019). |
| Pimlico                                                                                                             |                                 | YES                                                                                                                                                                                                                    | NO                | REMOVE                                                  | Policy designation not<br>carried forward into<br>Regulation 19 Publication<br>Draft City Plan (2019). |
| Knightsbridge                                                                                                       |                                 | YES                                                                                                                                                                                                                    | NO                | REMOVE                                                  | Policy designation not<br>carried forward into<br>Regulation 19 Publication<br>Draft City Plan (2019). |
| Royal Parks                                                                                                         |                                 | YES                                                                                                                                                                                                                    | NO                | REMOVE                                                  | Policy designation not<br>carried forward into<br>Regulation 19 Publication<br>Draft City Plan (2019). |
| Named Streets in<br>Marylebone & Fitzrovia                                                                          |                                 | YES                                                                                                                                                                                                                    | NO                | REMOVE                                                  | Policy designation not<br>carried forward into<br>Regulation 19 Publication<br>Draft City Plan (2019). |
| Westminster's Town                                                                                                  |                                 | Economy and E                                                                                                                                                                                                          | Employment<br>YES | CHANGE                                                  | See section 3.5 and Figures                                                                            |
| Centres (and frontages)                                                                                             |                                 |                                                                                                                                                                                                                        | 120               | (Further<br>Proposed<br>Submission<br>change)           | 6 to 39.                                                                                               |
| Stress Areas                                                                                                        |                                 | YES                                                                                                                                                                                                                    | NO                | REMOVE                                                  | Policy designation not<br>carried forward into<br>Regulation 19 Publication<br>Draft City Plan (2019). |
|                                                                                                                     | Knightsbridge SCA               | YES                                                                                                                                                                                                                    | YES               | NO CHANGE                                               |                                                                                                        |