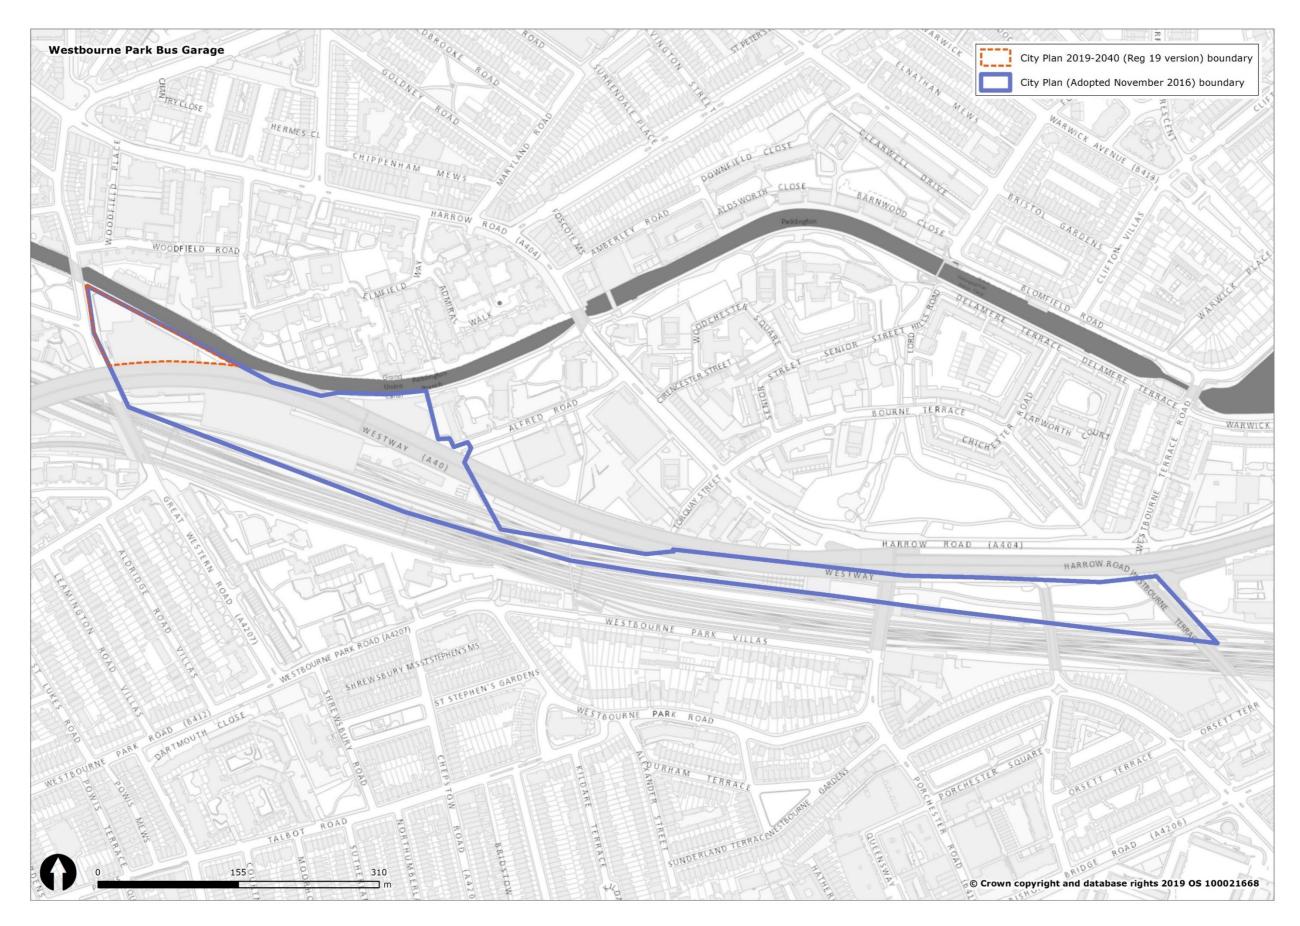

#### Figure 1 Overview of all changes to Westminster's spatial designations and Policies Map

| Spatial designation                                                                                                 |                                 | Spatial designationIn City Plan<br>(November<br>2019-2040<br>2016) Policies<br>Map<br>2019) Policies<br>MapIn City Plan<br>2019-2040<br>Submission<br>(November<br>2019) Policies<br>MapWestminster's Spatial Strategy |                   | Proposed Reason for change<br>Change                    |                                                                                                        |
|---------------------------------------------------------------------------------------------------------------------|---------------------------------|------------------------------------------------------------------------------------------------------------------------------------------------------------------------------------------------------------------------|-------------------|---------------------------------------------------------|--------------------------------------------------------------------------------------------------------|
| The Central Activities Zone                                                                                         |                                 | YES                                                                                                                                                                                                                    | YES               | CHANGE                                                  | See section 3.1 and Figure 2.                                                                          |
| (CAZ)<br>The Core Central Activities<br>Zone (Core CAZ)                                                             |                                 | YES                                                                                                                                                                                                                    | NO                | REMOVE                                                  | 2.<br>Policy designation not<br>carried forward into draft<br>City Plan 2019-2040.                     |
| The West End Special<br>Retail Policy Area / The<br>West End Retail and Leisure<br>Special Policy Area<br>(WERLSPA) |                                 | YES                                                                                                                                                                                                                    | YES               | CHANGE                                                  | See section 3.2 and Figure 3.                                                                          |
| The Opportunity Areas                                                                                               | Victoria OA                     | YES                                                                                                                                                                                                                    | YES               | CHANGE<br>(Further<br>Proposed<br>Submission<br>change) | See section 3.3 and Figure 4.                                                                          |
|                                                                                                                     | Paddington OA                   | YES                                                                                                                                                                                                                    | YES               | CHANGE                                                  | See section 3.3 and Figure 5.                                                                          |
|                                                                                                                     | Tottenham Court<br>Road OA      | YES                                                                                                                                                                                                                    | YES               | NO CHANGE                                               |                                                                                                        |
| The North Westminster<br>Economic Development<br>Area / The North West<br>Economic Development<br>Area (NWEDA)      | Noad OA                         | YES                                                                                                                                                                                                                    | YES               | CHANGE                                                  | See section 3.4 and Figure 6.                                                                          |
| The Housing Renewal<br>Areas                                                                                        | Ebury Bridge Estate             | NO                                                                                                                                                                                                                     | YES               | NEW                                                     | See Regulation 19 and<br>Submission Draft Policies<br>Map.                                             |
|                                                                                                                     | Church Street /<br>Edgware Road | NO                                                                                                                                                                                                                     | YES               | NEW                                                     | See Regulation 19 and<br>Submission Draft Policies<br>Map.                                             |
| Marylebone & Fitzrovia                                                                                              |                                 | YES                                                                                                                                                                                                                    | NO                | REMOVE                                                  | Policy designation not<br>carried forward into<br>Regulation 19 Publication<br>Draft City Plan (2019). |
| Pimlico                                                                                                             |                                 | YES                                                                                                                                                                                                                    | NO                | REMOVE                                                  | Policy designation not<br>carried forward into<br>Regulation 19 Publication<br>Draft City Plan (2019). |
| Knightsbridge                                                                                                       |                                 | YES                                                                                                                                                                                                                    | NO                | REMOVE                                                  | Policy designation not<br>carried forward into<br>Regulation 19 Publication<br>Draft City Plan (2019). |
| Royal Parks                                                                                                         |                                 | YES                                                                                                                                                                                                                    | NO                | REMOVE                                                  | Policy designation not<br>carried forward into<br>Regulation 19 Publication<br>Draft City Plan (2019). |
| Named Streets in<br>Marylebone & Fitzrovia                                                                          |                                 | YES                                                                                                                                                                                                                    | NO                | REMOVE                                                  | Policy designation not<br>carried forward into<br>Regulation 19 Publication<br>Draft City Plan (2019). |
| Westminster's Town                                                                                                  |                                 | Economy and E                                                                                                                                                                                                          | Employment<br>YES | CHANGE                                                  | See section 3.5 and Figures                                                                            |
| Centres (and frontages)                                                                                             |                                 |                                                                                                                                                                                                                        | 120               | (Further<br>Proposed<br>Submission<br>change)           | 6 to 39.                                                                                               |
| Stress Areas                                                                                                        |                                 | YES                                                                                                                                                                                                                    | NO                | REMOVE                                                  | Policy designation not<br>carried forward into<br>Regulation 19 Publication<br>Draft City Plan (2019). |
|                                                                                                                     | Knightsbridge SCA               | YES                                                                                                                                                                                                                    | YES               | NO CHANGE                                               |                                                                                                        |