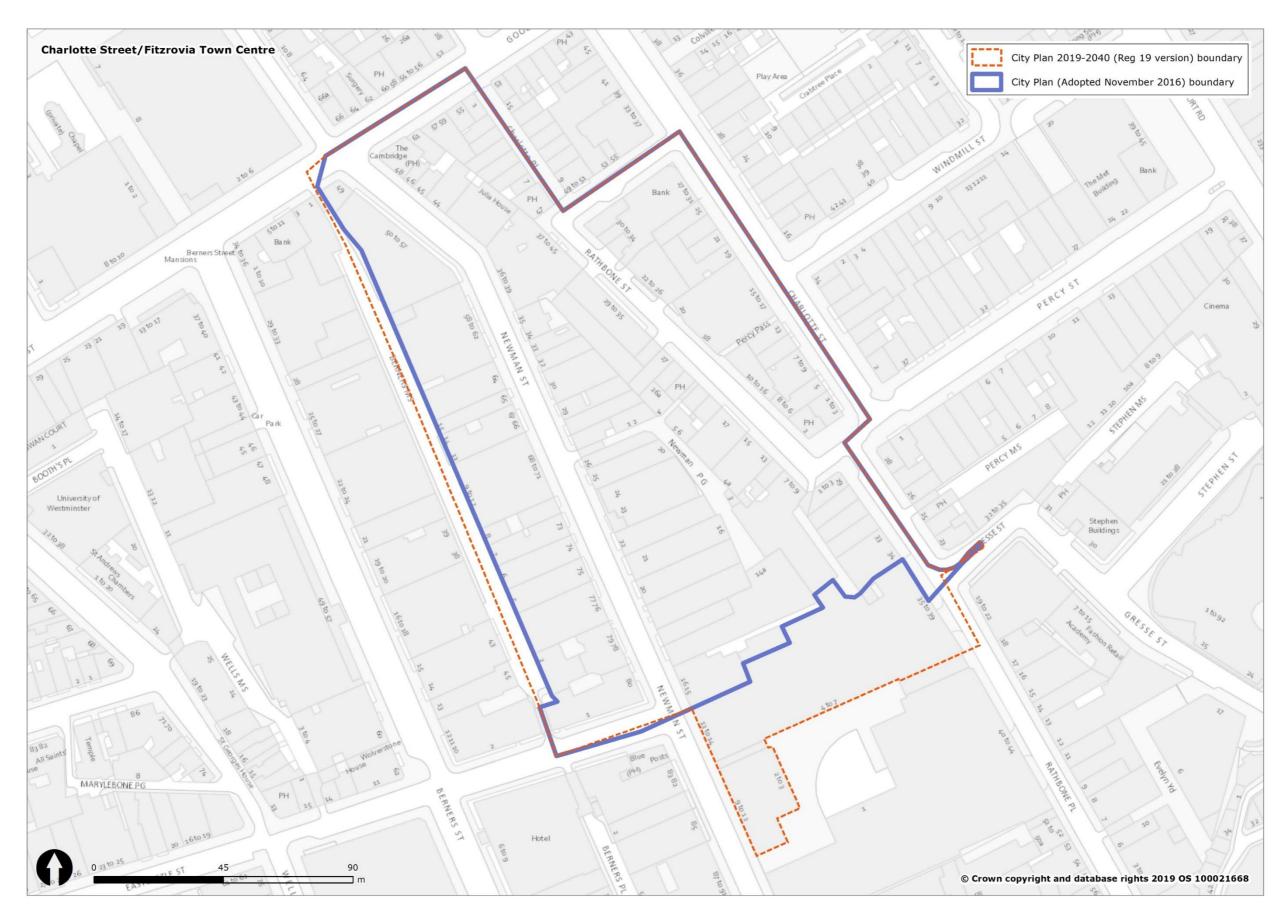

#### Figure 1 Overview of all changes to Westminster's spatial designations and Policies Map

| Spatial designation                                                                                                 |                                 | Spatial designationIn City Plan<br>(November<br>2019-2040<br>2016) Policies<br>Map<br>2019) Policies<br>MapIn City Plan<br>2019-2040<br>Submission<br>(November<br>2019) Policies<br>MapWestminster's Spatial Strategy |                   | Proposed Reason for change<br>Change                    |                                                                                                        |
|---------------------------------------------------------------------------------------------------------------------|---------------------------------|------------------------------------------------------------------------------------------------------------------------------------------------------------------------------------------------------------------------|-------------------|---------------------------------------------------------|--------------------------------------------------------------------------------------------------------|
| The Central Activities Zone                                                                                         |                                 | YES                                                                                                                                                                                                                    | YES               | CHANGE                                                  | See section 3.1 and Figure 2.                                                                          |
| (CAZ)<br>The Core Central Activities<br>Zone (Core CAZ)                                                             |                                 | YES                                                                                                                                                                                                                    | NO                | REMOVE                                                  | 2.<br>Policy designation not<br>carried forward into draft<br>City Plan 2019-2040.                     |
| The West End Special<br>Retail Policy Area / The<br>West End Retail and Leisure<br>Special Policy Area<br>(WERLSPA) |                                 | YES                                                                                                                                                                                                                    | YES               | CHANGE                                                  | See section 3.2 and Figure 3.                                                                          |
| The Opportunity Areas                                                                                               | Victoria OA                     | YES                                                                                                                                                                                                                    | YES               | CHANGE<br>(Further<br>Proposed<br>Submission<br>change) | See section 3.3 and Figure 4.                                                                          |
|                                                                                                                     | Paddington OA                   | YES                                                                                                                                                                                                                    | YES               | CHANGE                                                  | See section 3.3 and Figure 5.                                                                          |
|                                                                                                                     | Tottenham Court<br>Road OA      | YES                                                                                                                                                                                                                    | YES               | NO CHANGE                                               |                                                                                                        |
| The North Westminster<br>Economic Development<br>Area / The North West<br>Economic Development<br>Area (NWEDA)      | Noad OA                         | YES                                                                                                                                                                                                                    | YES               | CHANGE                                                  | See section 3.4 and Figure 6.                                                                          |
| The Housing Renewal<br>Areas                                                                                        | Ebury Bridge Estate             | NO                                                                                                                                                                                                                     | YES               | NEW                                                     | See Regulation 19 and<br>Submission Draft Policies<br>Map.                                             |
|                                                                                                                     | Church Street /<br>Edgware Road | NO                                                                                                                                                                                                                     | YES               | NEW                                                     | See Regulation 19 and<br>Submission Draft Policies<br>Map.                                             |
| Marylebone & Fitzrovia                                                                                              |                                 | YES                                                                                                                                                                                                                    | NO                | REMOVE                                                  | Policy designation not<br>carried forward into<br>Regulation 19 Publication<br>Draft City Plan (2019). |
| Pimlico                                                                                                             |                                 | YES                                                                                                                                                                                                                    | NO                | REMOVE                                                  | Policy designation not<br>carried forward into<br>Regulation 19 Publication<br>Draft City Plan (2019). |
| Knightsbridge                                                                                                       |                                 | YES                                                                                                                                                                                                                    | NO                | REMOVE                                                  | Policy designation not<br>carried forward into<br>Regulation 19 Publication<br>Draft City Plan (2019). |
| Royal Parks                                                                                                         |                                 | YES                                                                                                                                                                                                                    | NO                | REMOVE                                                  | Policy designation not<br>carried forward into<br>Regulation 19 Publication<br>Draft City Plan (2019). |
| Named Streets in<br>Marylebone & Fitzrovia                                                                          |                                 | YES                                                                                                                                                                                                                    | NO                | REMOVE                                                  | Policy designation not<br>carried forward into<br>Regulation 19 Publication<br>Draft City Plan (2019). |
| Westminster's Town                                                                                                  |                                 | Economy and E                                                                                                                                                                                                          | Employment<br>YES | CHANGE                                                  | See section 3.5 and Figures                                                                            |
| Centres (and frontages)                                                                                             |                                 |                                                                                                                                                                                                                        | 120               | (Further<br>Proposed<br>Submission<br>change)           | 6 to 39.                                                                                               |
| Stress Areas                                                                                                        |                                 | YES                                                                                                                                                                                                                    | NO                | REMOVE                                                  | Policy designation not<br>carried forward into<br>Regulation 19 Publication<br>Draft City Plan (2019). |
|                                                                                                                     | Knightsbridge SCA               | YES                                                                                                                                                                                                                    | YES               | NO CHANGE                                               |                                                                                                        |