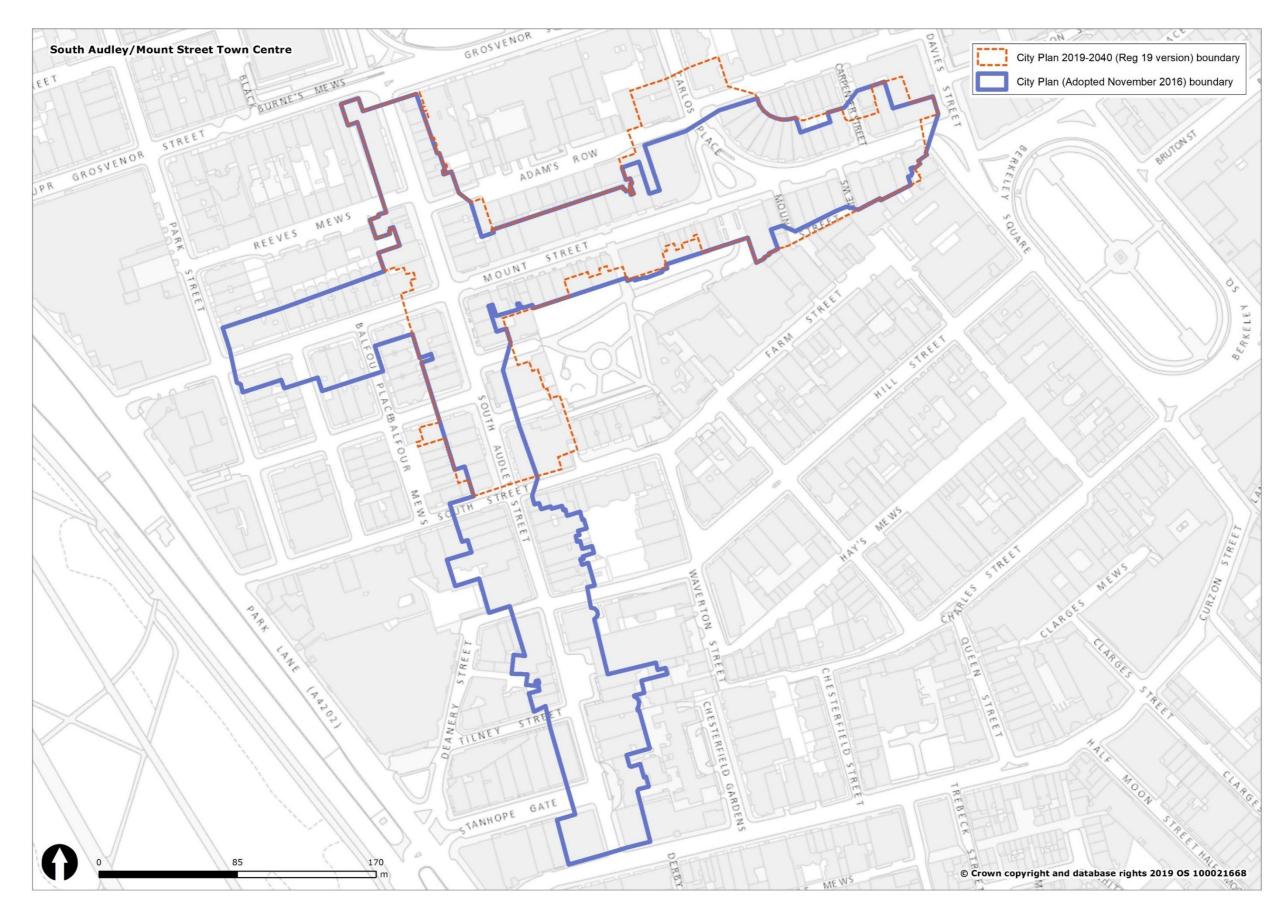

#### Figure 1 Overview of all changes to Westminster's spatial designations and Policies Map

| Spatial designation                                                                                                 |                                 | Spatial designationIn City Plan<br>(November<br>2019-2040<br>2016) Policies<br>Map<br>2019) Policies<br>MapIn City Plan<br>2019-2040<br>Submission<br>(November<br>2019) Policies<br>MapWestminster's Spatial Strategy |                   | Proposed Reason for change<br>Change                    |                                                                                                        |
|---------------------------------------------------------------------------------------------------------------------|---------------------------------|------------------------------------------------------------------------------------------------------------------------------------------------------------------------------------------------------------------------|-------------------|---------------------------------------------------------|--------------------------------------------------------------------------------------------------------|
| The Central Activities Zone                                                                                         |                                 | YES                                                                                                                                                                                                                    | YES               | CHANGE                                                  | See section 3.1 and Figure 2.                                                                          |
| (CAZ)<br>The Core Central Activities<br>Zone (Core CAZ)                                                             |                                 | YES                                                                                                                                                                                                                    | NO                | REMOVE                                                  | 2.<br>Policy designation not<br>carried forward into draft<br>City Plan 2019-2040.                     |
| The West End Special<br>Retail Policy Area / The<br>West End Retail and Leisure<br>Special Policy Area<br>(WERLSPA) |                                 | YES                                                                                                                                                                                                                    | YES               | CHANGE                                                  | See section 3.2 and Figure 3.                                                                          |
| The Opportunity Areas                                                                                               | Victoria OA                     | YES                                                                                                                                                                                                                    | YES               | CHANGE<br>(Further<br>Proposed<br>Submission<br>change) | See section 3.3 and Figure 4.                                                                          |
|                                                                                                                     | Paddington OA                   | YES                                                                                                                                                                                                                    | YES               | CHANGE                                                  | See section 3.3 and Figure 5.                                                                          |
|                                                                                                                     | Tottenham Court<br>Road OA      | YES                                                                                                                                                                                                                    | YES               | NO CHANGE                                               |                                                                                                        |
| The North Westminster<br>Economic Development<br>Area / The North West<br>Economic Development<br>Area (NWEDA)      | Noad OA                         | YES                                                                                                                                                                                                                    | YES               | CHANGE                                                  | See section 3.4 and Figure 6.                                                                          |
| The Housing Renewal<br>Areas                                                                                        | Ebury Bridge Estate             | NO                                                                                                                                                                                                                     | YES               | NEW                                                     | See Regulation 19 and<br>Submission Draft Policies<br>Map.                                             |
|                                                                                                                     | Church Street /<br>Edgware Road | NO                                                                                                                                                                                                                     | YES               | NEW                                                     | See Regulation 19 and<br>Submission Draft Policies<br>Map.                                             |
| Marylebone & Fitzrovia                                                                                              |                                 | YES                                                                                                                                                                                                                    | NO                | REMOVE                                                  | Policy designation not<br>carried forward into<br>Regulation 19 Publication<br>Draft City Plan (2019). |
| Pimlico                                                                                                             |                                 | YES                                                                                                                                                                                                                    | NO                | REMOVE                                                  | Policy designation not<br>carried forward into<br>Regulation 19 Publication<br>Draft City Plan (2019). |
| Knightsbridge                                                                                                       |                                 | YES                                                                                                                                                                                                                    | NO                | REMOVE                                                  | Policy designation not<br>carried forward into<br>Regulation 19 Publication<br>Draft City Plan (2019). |
| Royal Parks                                                                                                         |                                 | YES                                                                                                                                                                                                                    | NO                | REMOVE                                                  | Policy designation not<br>carried forward into<br>Regulation 19 Publication<br>Draft City Plan (2019). |
| Named Streets in<br>Marylebone & Fitzrovia                                                                          |                                 | YES                                                                                                                                                                                                                    | NO                | REMOVE                                                  | Policy designation not<br>carried forward into<br>Regulation 19 Publication<br>Draft City Plan (2019). |
| Westminster's Town                                                                                                  |                                 | Economy and E                                                                                                                                                                                                          | Employment<br>YES | CHANGE                                                  | See section 3.5 and Figures                                                                            |
| Centres (and frontages)                                                                                             |                                 |                                                                                                                                                                                                                        | 120               | (Further<br>Proposed<br>Submission<br>change)           | 6 to 39.                                                                                               |
| Stress Areas                                                                                                        |                                 | YES                                                                                                                                                                                                                    | NO                | REMOVE                                                  | Policy designation not<br>carried forward into<br>Regulation 19 Publication<br>Draft City Plan (2019). |
|                                                                                                                     | Knightsbridge SCA               | YES                                                                                                                                                                                                                    | YES               | NO CHANGE                                               |                                                                                                        |