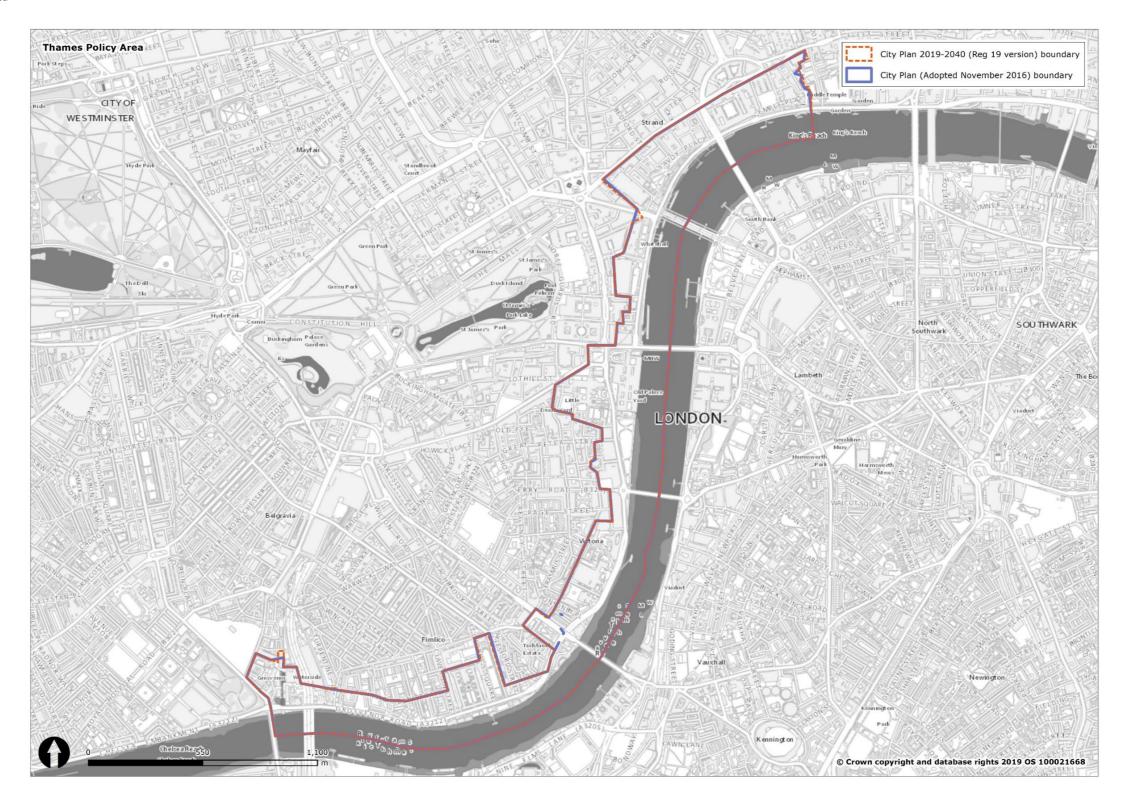

now includes all the area affected by the public realm &amp; cultural project for the Strand/Alc</li> <li>The boundary now aligns with the WERLSPA boundary towards the south.</li> </ul> |

### Figure 40 Strategic Cultural Areas



# dwych area.

# 3.7 Special Policy Areas

Spatial designation **Reasoned Justification** Mayfair and St James's • Both areas have been merged to reflect the similar characteristics of each area, their shared boundary, and opportunity for a consolidated policy.

Figure 41 Mayfair and St James's Special Policy Area



# 3.8 Thames Policy Area

Spatial designation Reasoned Justification Thames Policy Area • Fixed existing inaccurate boundary, including incorporating the full extent of units which were already part of the designation.

Figure 42 Thames Policy Area



# 3.9 Key Development Sites

| Edgware Road Station, Capital House & Griffith HouseYEPaddington ExchangeNEPaddington Green Police StationNEChurch Street Site ANELilestone StreetYEChurch Street Site BNELisson GroveNEChurch Street Site CNEGateforth & Cockpit TheatreNERoyal OakYE                                                                                                                                                        | )                | A2         | Policies Map |                                                                                                                                                                                                                                           |
|-----------------------------------------------------------------------------------