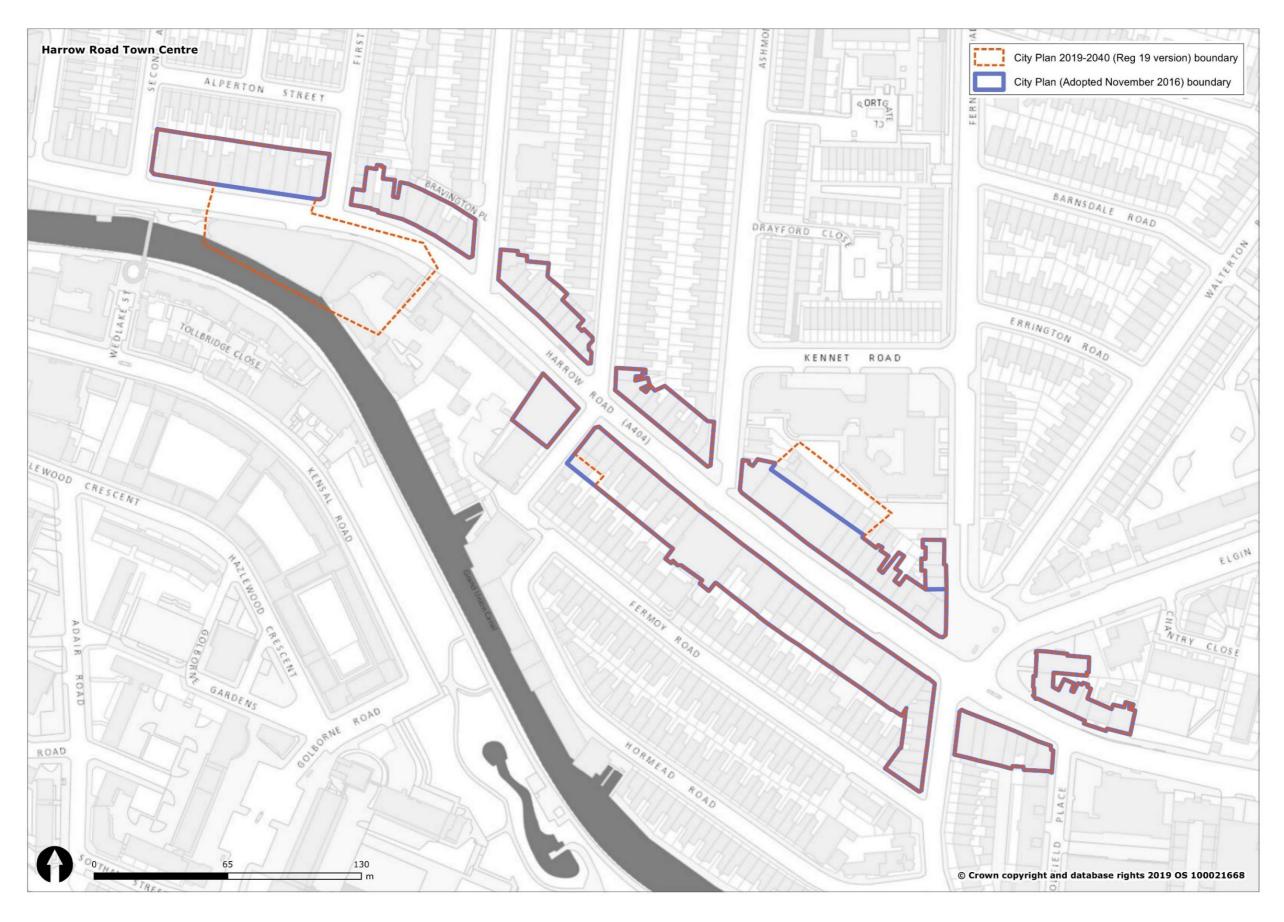

#### Figure 1 Overview of all changes to Westminster's spatial designations and Policies Map

| Spatial designation                                                                                                 |                                 | Spatial designationIn City Plan<br>(November<br>2019-2040<br>2016) Policies<br>Map<br>2019) Policies<br>MapIn City Plan<br>2019-2040<br>Submission<br>(November<br>2019) Policies<br>MapWestminster's Spatial Strategy |                   | Proposed Reason for change<br>Change                    |                                                                                                        |
|---------------------------------------------------------------------------------------------------------------------|---------------------------------|------------------------------------------------------------------------------------------------------------------------------------------------------------------------------------------------------------------------|-------------------|---------------------------------------------------------|--------------------------------------------------------------------------------------------------------|
| The Central Activities Zone                                                                                         |                                 | YES                                                                                                                                                                                                                    | YES               | CHANGE                                                  | See section 3.1 and Figure 2.                                                                          |
| (CAZ)<br>The Core Central Activities<br>Zone (Core CAZ)                                                             |                                 | YES                                                                                                                                                                                                                    | NO                | REMOVE                                                  | 2.<br>Policy designation not<br>carried forward into draft<br>City Plan 2019-2040.                     |
| The West End Special<br>Retail Policy Area / The<br>West End Retail and Leisure<br>Special Policy Area<br>(WERLSPA) |                                 | YES                                                                                                                                                                                                                    | YES               | CHANGE                                                  | See section 3.2 and Figure 3.                                                                          |
| The Opportunity Areas                                                                                               | Victoria OA                     | YES                                                                                                                                                                                                                    | YES               | CHANGE<br>(Further<br>Proposed<br>Submission<br>change) | See section 3.3 and Figure 4.                                                                          |
|                                                                                                                     | Paddington OA                   | YES                                                                                                                                                                                                                    | YES               | CHANGE                                                  | See section 3.3 and Figure 5.                                                                          |
|                                                                                                                     | Tottenham Court<br>Road OA      | YES                                                                                                                                                                                                                    | YES               | NO CHANGE                                               |                                                                                                        |
| The North Westminster<br>Economic Development<br>Area / The North West<br>Economic Development<br>Area (NWEDA)      | Noad OA                         | YES                                                                                                                                                                                                                    | YES               | CHANGE                                                  | See section 3.4 and Figure 6.                                                                          |
| The Housing Renewal<br>Areas                                                                                        | Ebury Bridge Estate             | NO                                                                                                                                                                                                                     | YES               | NEW                                                     | See Regulation 19 and<br>Submission Draft Policies<br>Map.                                             |
|                                                                                                                     | Church Street /<br>Edgware Road | NO                                                                                                                                                                                                                     | YES               | NEW                                                     | See Regulation 19 and<br>Submission Draft Policies<br>Map.                                             |
| Marylebone & Fitzrovia                                                                                              |                                 | YES                                                                                                                                                                                                                    | NO                | REMOVE                                                  | Policy designation not<br>carried forward into<br>Regulation 19 Publication<br>Draft City Plan (2019). |
| Pimlico                                                                                                             |                                 | YES                                                                                                                                                                                                                    | NO                | REMOVE                                                  | Policy designation not<br>carried forward into<br>Regulation 19 Publication<br>Draft City Plan (2019). |
| Knightsbridge                                                                                                       |                                 | YES                                                                                                                                                                                                                    | NO                | REMOVE                                                  | Policy designation not<br>carried forward into<br>Regulation 19 Publication<br>Draft City Plan (2019). |
| Royal Parks                                                                                                         |                                 | YES                                                                                                                                                                                                                    | NO                | REMOVE                                                  | Policy designation not<br>carried forward into<br>Regulation 19 Publication<br>Draft City Plan (2019). |
| Named Streets in<br>Marylebone & Fitzrovia                                                                          |                                 | YES                                                                                                                                                                                                                    | NO                | REMOVE                                                  | Policy designation not<br>carried forward into<br>Regulation 19 Publication<br>Draft City Plan (2019). |
| Westminster's Town                                                                                                  |                                 | Economy and E                                                                                                                                                                                                          | Employment<br>YES | CHANGE                                                  | See section 3.5 and Figures                                                                            |
| Centres (and frontages)                                                                                             |                                 |                                                                                                                                                                                                                        | 120               | (Further<br>Proposed<br>Submission<br>change)           | 6 to 39.                                                                                               |
| Stress Areas                                                                                                        |                                 | YES                                                                                                                                                                                                                    | NO                | REMOVE                                                  | Policy designation not<br>carried forward into<br>Regulation 19 Publication<br>Draft City Plan (2019). |
|                                                                                                                     | Knightsbridge SCA               | YES                                                                                                                                                                                                                    | YES               | NO CHANGE                                               |                                                                                                        |