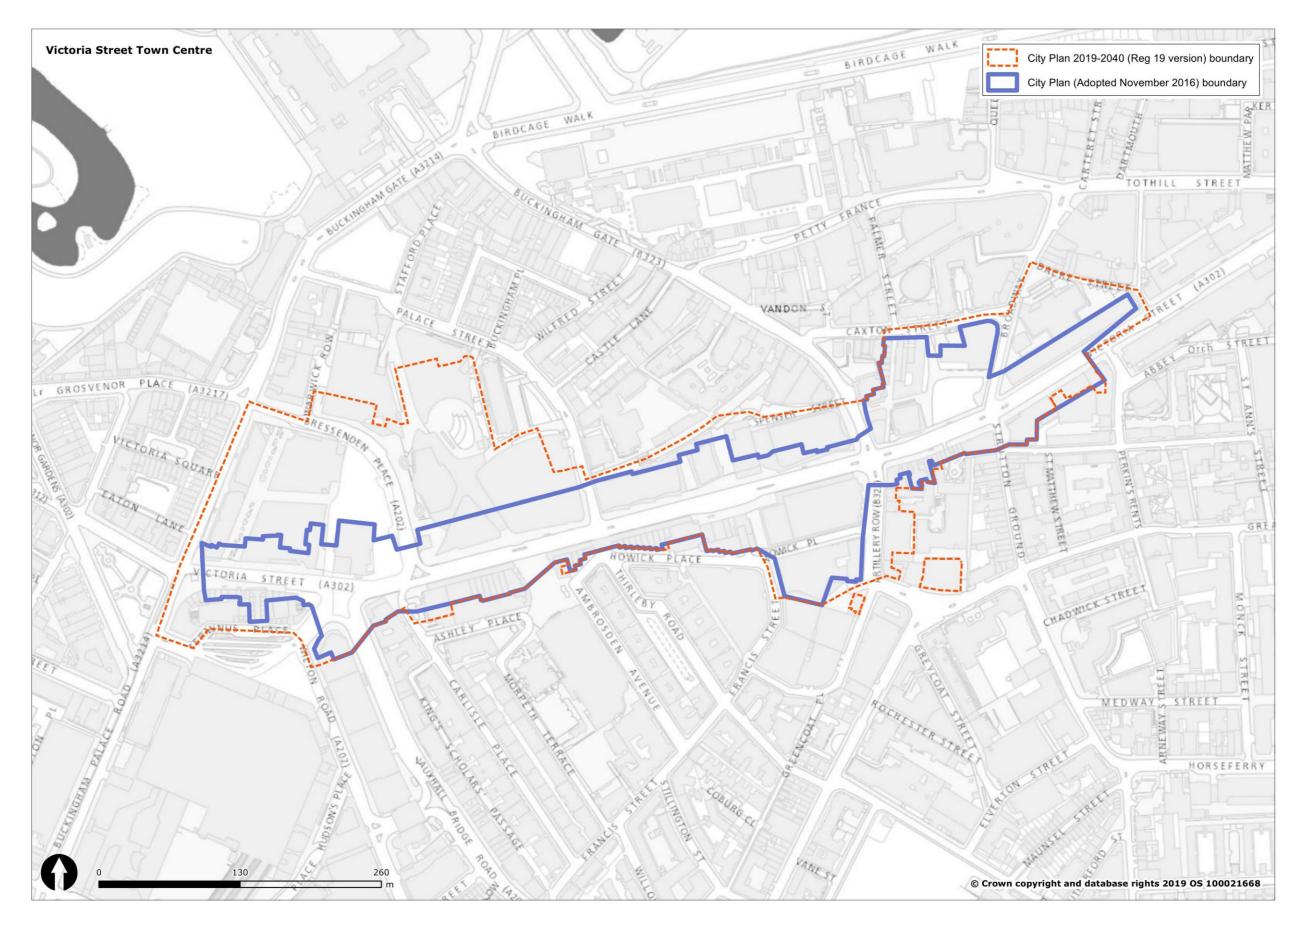

#### Figure 1 Overview of all changes to Westminster's spatial designations and Policies Map

| Spatial designation                                                                                                 |                                 | Spatial designationIn City Plan<br>(November<br>2019-2040<br>2016) Policies<br>Map<br>2019) Policies<br>MapIn City Plan<br>2019-2040<br>Submission<br>(November<br>2019) Policies<br>MapWestminster's Spatial Strategy |                   | Proposed Reason for change<br>Change                    |                                                                                                        |
|---------------------------------------------------------------------------------------------------------------------|---------------------------------|------------------------------------------------------------------------------------------------------------------------------------------------------------------------------------------------------------------------|-------------------|---------------------------------------------------------|--------------------------------------------------------------------------------------------------------|
| The Central Activities Zone                                                                                         |                                 | YES                                                                                                                                                                                                                    | YES               | CHANGE                                                  | See section 3.1 and Figure 2.                                                                          |
| (CAZ)<br>The Core Central Activities<br>Zone (Core CAZ)                                                             |                                 | YES                                                                                                                                                                                                                    | NO                | REMOVE                                                  | 2.<br>Policy designation not<br>carried forward into draft<br>City Plan 2019-2040.                     |
| The West End Special<br>Retail Policy Area / The<br>West End Retail and Leisure<br>Special Policy Area<br>(WERLSPA) |                                 | YES                                                                                                                                                                                                                    | YES               | CHANGE                                                  | See section 3.2 and Figure 3.                                                                          |
| The Opportunity Areas                                                                                               | Victoria OA                     | YES                                                                                                                                                                                                                    | YES               | CHANGE<br>(Further<br>Proposed<br>Submission<br>change) | See section 3.3 and Figure 4.                                                                          |
|                                                                                                                     | Paddington OA                   | YES                                                                                                                                                                                                                    | YES               | CHANGE                                                  | See section 3.3 and Figure 5.                                                                          |
|                                                                                                                     | Tottenham Court<br>Road OA      | YES                                                                                                                                                                                                                    | YES               | NO CHANGE                                               |                                                                                                        |
| The North Westminster<br>Economic Development<br>Area / The North West<br>Economic Development<br>Area (NWEDA)      | Noad OA                         | YES                                                                                                                                                                                                                    | YES               | CHANGE                                                  | See section 3.4 and Figure 6.                                                                          |
| The Housing Renewal<br>Areas                                                                                        | Ebury Bridge Estate             | NO                                                                                                                                                                                                                     | YES               | NEW                                                     | See Regulation 19 and<br>Submission Draft Policies<br>Map.                                             |
|                                                                                                                     | Church Street /<br>Edgware Road | NO                                                                                                                                                                                                                     | YES               | NEW                                                     | See Regulation 19 and<br>Submission Draft Policies<br>Map.                                             |
| Marylebone & Fitzrovia                                                                                              |                                 | YES                                                                                                                                                                                                                    | NO                | REMOVE                                                  | Policy designation not<br>carried forward into<br>Regulation 19 Publication<br>Draft City Plan (2019). |
| Pimlico                                                                                                             |                                 | YES                                                                                                                                                                                                                    | NO                | REMOVE                                                  | Policy designation not<br>carried forward into<br>Regulation 19 Publication<br>Draft City Plan (2019). |
| Knightsbridge                                                                                                       |                                 | YES                                                                                                                                                                                                                    | NO                | REMOVE                                                  | Policy designation not<br>carried forward into<br>Regulation 19 Publication<br>Draft City Plan (2019). |
| Royal Parks                                                                                                         |                                 | YES                                                                                                                                                                                                                    | NO                | REMOVE                                                  | Policy designation not<br>carried forward into<br>Regulation 19 Publication<br>Draft City Plan (2019). |
| Named Streets in<br>Marylebone & Fitzrovia                                                                          |                                 | YES                                                                                                                                                                                                                    | NO                | REMOVE                                                  | Policy designation not<br>carried forward into<br>Regulation 19 Publication<br>Draft City Plan (2019). |
| Westminster's Town                                                                                                  |                                 | Economy and E                                                                                                                                                                                                          | Employment<br>YES | CHANGE                                                  | See section 3.5 and Figures                                                                            |
| Centres (and frontages)                                                                                             |                                 |                                                                                                                                                                                                                        | 120               | (Further<br>Proposed<br>Submission<br>change)           | 6 to 39.                                                                                               |
| Stress Areas                                                                                                        |                                 | YES                                                                                                                                                                                                                    | NO                | REMOVE                                                  | Policy designation not<br>carried forward into<br>Regulation 19 Publication<br>Draft City Plan (2019). |
|                                                                                                                     | Knightsbridge SCA               | YES                                                                                                                                                                                                                    | YES               | NO CHANGE                                               |                                                                                                        |