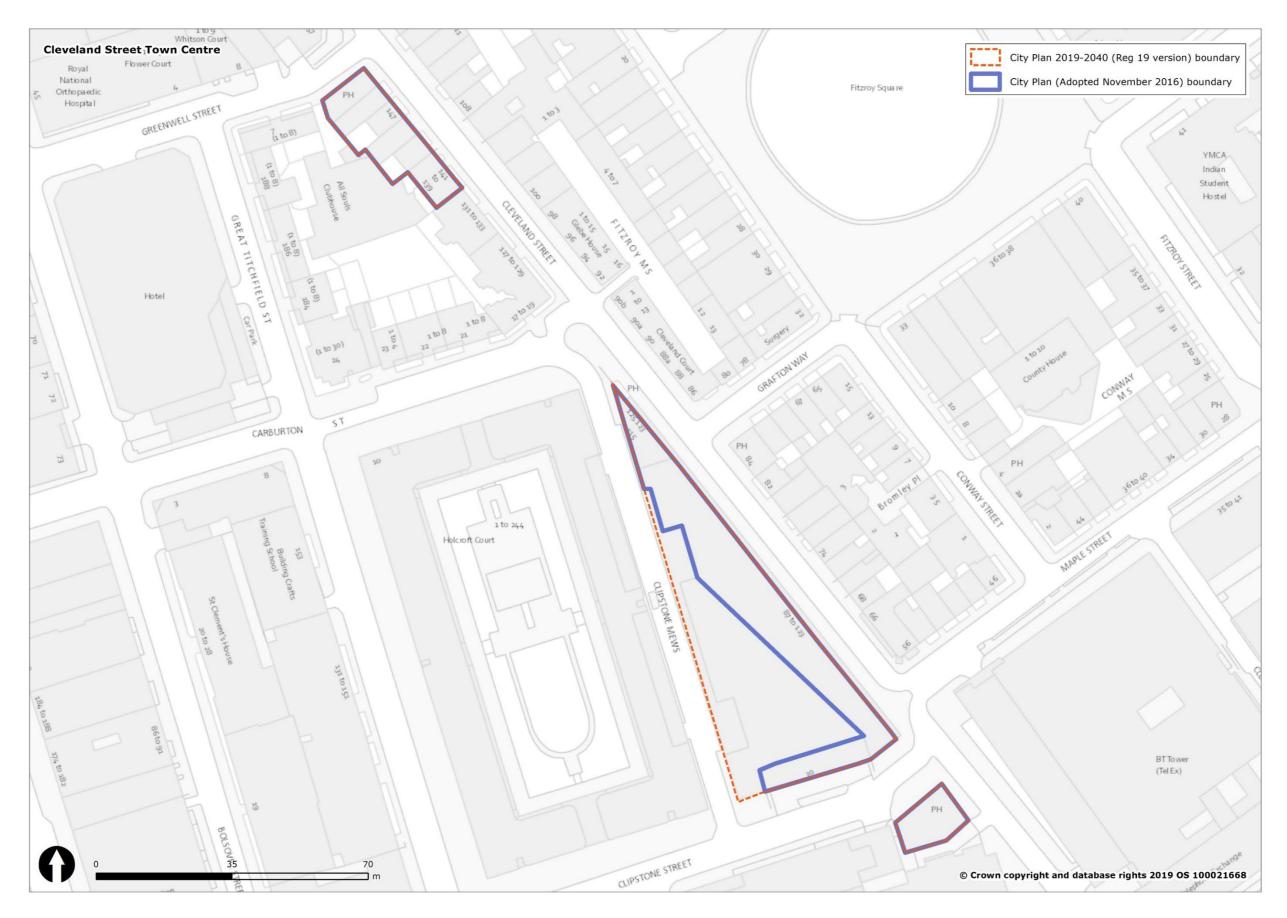

#### Figure 1 Overview of all changes to Westminster's spatial designations and Policies Map

| Spatial designation                                                                                                 |                                 | Spatial designationIn City Plan<br>(November<br>2019-2040<br>2016) Policies<br>Map<br>2019) Policies<br>MapIn City Plan<br>2019-2040<br>Submission<br>(November<br>2019) Policies<br>MapWestminster's Spatial Strategy |                   | Proposed Reason for change<br>Change                    |                                                                                                        |
|---------------------------------------------------------------------------------------------------------------------|---------------------------------|------------------------------------------------------------------------------------------------------------------------------------------------------------------------------------------------------------------------|-------------------|---------------------------------------------------------|--------------------------------------------------------------------------------------------------------|
| The Central Activities Zone                                                                                         |                                 | YES                                                                                                                                                                                                                    | YES               | CHANGE                                                  | See section 3.1 and Figure 2.                                                                          |
| (CAZ)<br>The Core Central Activities<br>Zone (Core CAZ)                                                             |                                 | YES                                                                                                                                                                                                                    | NO                | REMOVE                                                  | 2.<br>Policy designation not<br>carried forward into draft<br>City Plan 2019-2040.                     |
| The West End Special<br>Retail Policy Area / The<br>West End Retail and Leisure<br>Special Policy Area<br>(WERLSPA) |                                 | YES                                                                                                                                                                                                                    | YES               | CHANGE                                                  | See section 3.2 and Figure 3.                                                                          |
| The Opportunity Areas                                                                                               | Victoria OA                     | YES                                                                                                                                                                                                                    | YES               | CHANGE<br>(Further<br>Proposed<br>Submission<br>change) | See section 3.3 and Figure 4.                                                                          |
|                                                                                                                     | Paddington OA                   | YES                                                                                                                                                                                                                    | YES               | CHANGE                                                  | See section 3.3 and Figure 5.                                                                          |
|                                                                                                                     | Tottenham Court<br>Road OA      | YES                                                                                                                                                                                                                    | YES               | NO CHANGE                                               |                                                                                                        |
| The North Westminster<br>Economic Development<br>Area / The North West<br>Economic Development<br>Area (NWEDA)      | Noad OA                         | YES                                                                                                                                                                                                                    | YES               | CHANGE                                                  | See section 3.4 and Figure 6.                                                                          |
| The Housing Renewal<br>Areas                                                                                        | Ebury Bridge Estate             | NO                                                                                                                                                                                                                     | YES               | NEW                                                     | See Regulation 19 and<br>Submission Draft Policies<br>Map.                                             |
|                                                                                                                     | Church Street /<br>Edgware Road | NO                                                                                                                                                                                                                     | YES               | NEW                                                     | See Regulation 19 and<br>Submission Draft Policies<br>Map.                                             |
| Marylebone & Fitzrovia                                                                                              |                                 | YES                                                                                                                                                                                                                    | NO                | REMOVE                                                  | Policy designation not<br>carried forward into<br>Regulation 19 Publication<br>Draft City Plan (2019). |
| Pimlico                                                                                                             |                                 | YES                                                                                                                                                                                                                    | NO                | REMOVE                                                  | Policy designation not<br>carried forward into<br>Regulation 19 Publication<br>Draft City Plan (2019). |
| Knightsbridge                                                                                                       |                                 | YES                                                                                                                                                                                                                    | NO                | REMOVE                                                  | Policy designation not<br>carried forward into<br>Regulation 19 Publication<br>Draft City Plan (2019). |
| Royal Parks                                                                                                         |                                 | YES                                                                                                                                                                                                                    | NO                | REMOVE                                                  | Policy designation not<br>carried forward into<br>Regulation 19 Publication<br>Draft City Plan (2019). |
| Named Streets in<br>Marylebone & Fitzrovia                                                                          |                                 | YES                                                                                                                                                                                                                    | NO                | REMOVE                                                  | Policy designation not<br>carried forward into<br>Regulation 19 Publication<br>Draft City Plan (2019). |
| Westminster's Town                                                                                                  |                                 | Economy and E                                                                                                                                                                                                          | Employment<br>YES | CHANGE                                                  | See section 3.5 and Figures                                                                            |
| Centres (and frontages)                                                                                             |                                 |                                                                                                                                                                                                                        | 120               | (Further<br>Proposed<br>Submission<br>change)           | 6 to 39.                                                                                               |
| Stress Areas                                                                                                        |                                 | YES                                                                                                                                                                                                                    | NO                | REMOVE                                                  | Policy designation not<br>carried forward into<br>Regulation 19 Publication<br>Draft City Plan (2019). |
|                                                                                                                     | Knightsbridge SCA               | YES                                                                                                                                                                                                                    | YES               | NO CHANGE                                               |                                                                                                        |