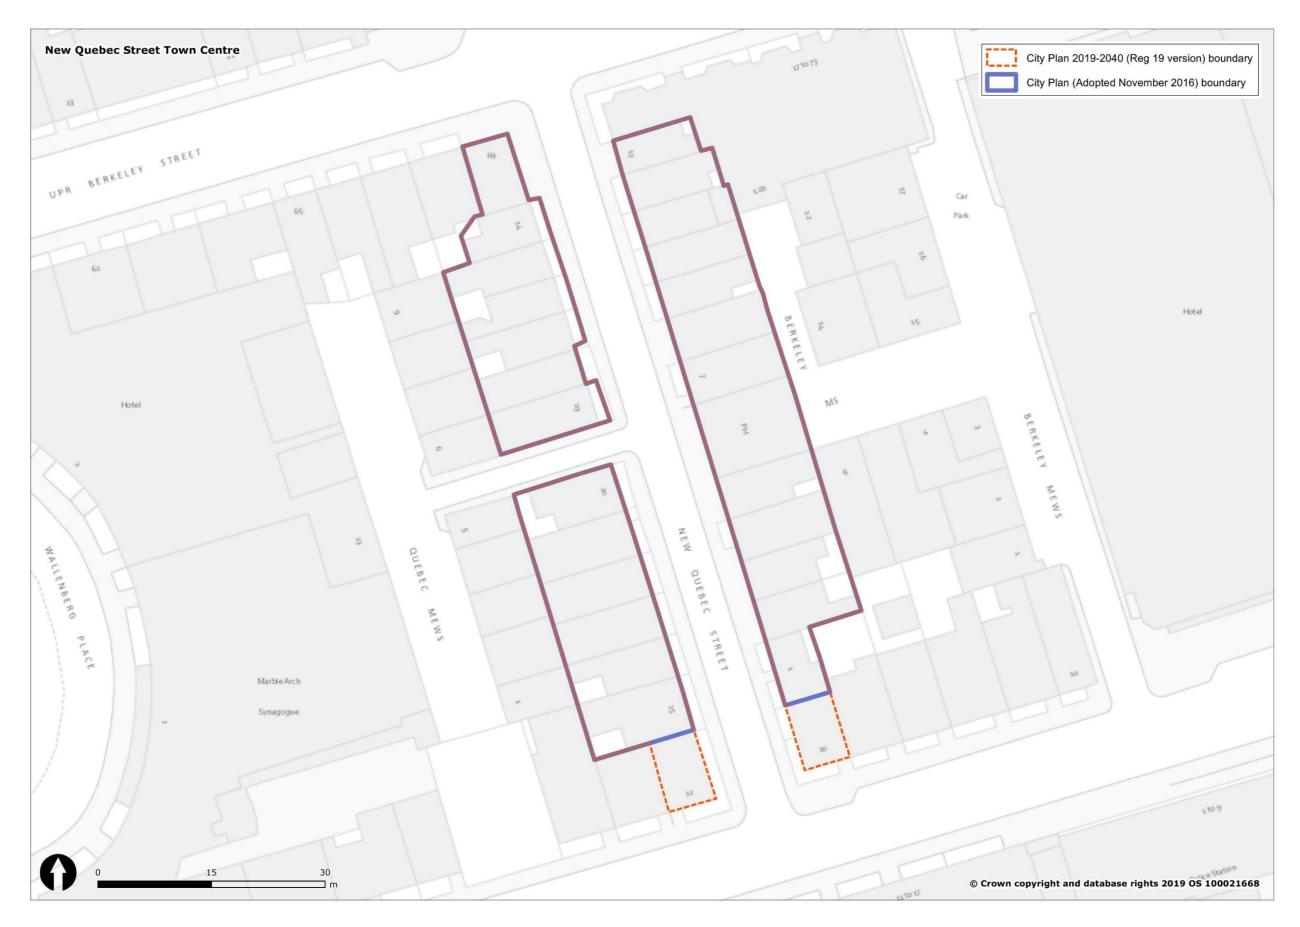

#### Figure 1 Overview of all changes to Westminster's spatial designations and Policies Map

| Spatial designation                                                                                                 |                                 | Spatial designationIn City Plan<br>(November<br>2019-2040<br>2016) Policies<br>Map<br>2019) Policies<br>MapIn City Plan<br>2019-2040<br>Submission<br>(November<br>2019) Policies<br>MapWestminster's Spatial Strategy |                   | Proposed Reason for change<br>Change                    |                                                                                                        |
|---------------------------------------------------------------------------------------------------------------------|---------------------------------|------------------------------------------------------------------------------------------------------------------------------------------------------------------------------------------------------------------------|-------------------|---------------------------------------------------------|--------------------------------------------------------------------------------------------------------|
| The Central Activities Zone                                                                                         |                                 | YES                                                                                                                                                                                                                    | YES               | CHANGE                                                  | See section 3.1 and Figure 2.                                                                          |
| (CAZ)<br>The Core Central Activities<br>Zone (Core CAZ)                                                             |                                 | YES                                                                                                                                                                                                                    | NO                | REMOVE                                                  | 2.<br>Policy designation not<br>carried forward into draft<br>City Plan 2019-2040.                     |
| The West End Special<br>Retail Policy Area / The<br>West End Retail and Leisure<br>Special Policy Area<br>(WERLSPA) |                                 | YES                                                                                                                                                                                                                    | YES               | CHANGE                                                  | See section 3.2 and Figure 3.                                                                          |
| The Opportunity Areas                                                                                               | Victoria OA                     | YES                                                                                                                                                                                                                    | YES               | CHANGE<br>(Further<br>Proposed<br>Submission<br>change) | See section 3.3 and Figure 4.                                                                          |
|                                                                                                                     | Paddington OA                   | YES                                                                                                                                                                                                                    | YES               | CHANGE                                                  | See section 3.3 and Figure 5.                                                                          |
|                                                                                                                     | Tottenham Court<br>Road OA      | YES                                                                                                                                                                                                                    | YES               | NO CHANGE                                               |                                                                                                        |
| The North Westminster<br>Economic Development<br>Area / The North West<br>Economic Development<br>Area (NWEDA)      | Noad OA                         | YES                                                                                                                                                                                                                    | YES               | CHANGE                                                  | See section 3.4 and Figure 6.                                                                          |
| The Housing Renewal<br>Areas                                                                                        | Ebury Bridge Estate             | NO                                                                                                                                                                                                                     | YES               | NEW                                                     | See Regulation 19 and<br>Submission Draft Policies<br>Map.                                             |
|                                                                                                                     | Church Street /<br>Edgware Road | NO                                                                                                                                                                                                                     | YES               | NEW                                                     | See Regulation 19 and<br>Submission Draft Policies<br>Map.                                             |
| Marylebone & Fitzrovia                                                                                              |                                 | YES                                                                                                                                                                                                                    | NO                | REMOVE                                                  | Policy designation not<br>carried forward into<br>Regulation 19 Publication<br>Draft City Plan (2019). |
| Pimlico                                                                                                             |                                 | YES                                                                                                                                                                                                                    | NO                | REMOVE                                                  | Policy designation not<br>carried forward into<br>Regulation 19 Publication<br>Draft City Plan (2019). |
| Knightsbridge                                                                                                       |                                 | YES                                                                                                                                                                                                                    | NO                | REMOVE                                                  | Policy designation not<br>carried forward into<br>Regulation 19 Publication<br>Draft City Plan (2019). |
| Royal Parks                                                                                                         |                                 | YES                                                                                                                                                                                                                    | NO                | REMOVE                                                  | Policy designation not<br>carried forward into<br>Regulation 19 Publication<br>Draft City Plan (2019). |
| Named Streets in<br>Marylebone & Fitzrovia                                                                          |                                 | YES                                                                                                                                                                                                                    | NO                | REMOVE                                                  | Policy designation not<br>carried forward into<br>Regulation 19 Publication<br>Draft City Plan (2019). |
| Westminster's Town                                                                                                  |                                 | Economy and E                                                                                                                                                                                                          | Employment<br>YES | CHANGE                                                  | See section 3.5 and Figures                                                                            |
| Centres (and frontages)                                                                                             |                                 |                                                                                                                                                                                                                        | 120               | (Further<br>Proposed<br>Submission<br>change)           | 6 to 39.                                                                                               |
| Stress Areas                                                                                                        |                                 | YES                                                                                                                                                                                                                    | NO                | REMOVE                                                  | Policy designation not<br>carried forward into<br>Regulation 19 Publication<br>Draft City Plan (2019). |
|                                                                                                                     | Knightsbridge SCA               | YES                                                                                                                                                                                                                    | YES               | NO CHANGE                                               |                                                                                                        |