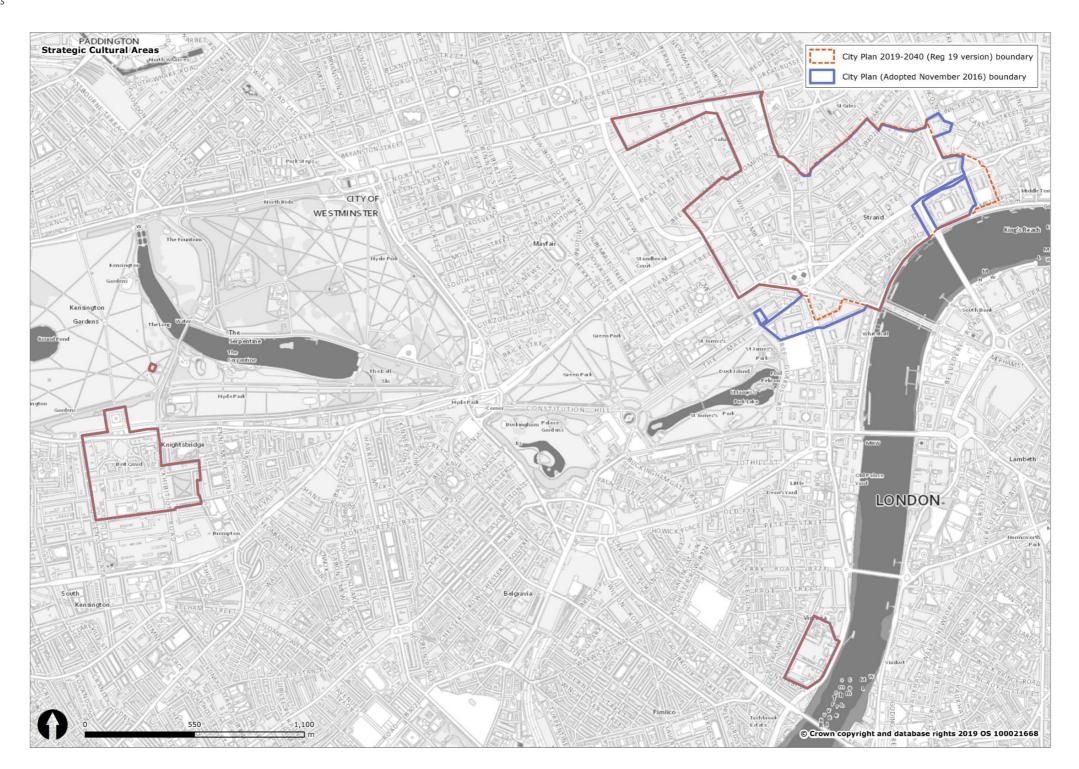

#### Figure 1 Overview of all changes to Westminster's spatial designations and Policies Map

| Spatial designation                                                                                                 |                                 | Spatial designationIn City Plan<br>(November<br>2019-2040<br>2016) Policies<br>Map<br>2019) Policies<br>MapIn City Plan<br>2019-2040<br>Submission<br>(November<br>2019) Policies<br>MapWestminster's Spatial Strategy |                   | Proposed Reason for change<br>Change                    |                                                                                                        |
|---------------------------------------------------------------------------------------------------------------------|---------------------------------|------------------------------------------------------------------------------------------------------------------------------------------------------------------------------------------------------------------------|-------------------|---------------------------------------------------------|--------------------------------------------------------------------------------------------------------|
| The Central Activities Zone                                                                                         |                                 | YES                                                                                                                                                                                                                    | YES               | CHANGE                                                  | See section 3.1 and Figure 2.                                                                          |
| (CAZ)<br>The Core Central Activities<br>Zone (Core CAZ)                                                             |                                 | YES                                                                                                                                                                                                                    | NO                | REMOVE                                                  | 2.<br>Policy designation not<br>carried forward into draft<br>City Plan 2019-2040.                     |
| The West End Special<br>Retail Policy Area / The<br>West End Retail and Leisure<br>Special Policy Area<br>(WERLSPA) |                                 | YES                                                                                                                                                                                                                    | YES               | CHANGE                                                  | See section 3.2 and Figure 3.                                                                          |
| The Opportunity Areas                                                                                               | Victoria OA                     | YES                                                                                                                                                                                                                    | YES               | CHANGE<br>(Further<br>Proposed<br>Submission<br>change) | See section 3.3 and Figure 4.                                                                          |
|                                                                                                                     | Paddington OA                   | YES                                                                                                                                                                                                                    | YES               | CHANGE                                                  | See section 3.3 and Figure 5.                                                                          |
|                                                                                                                     | Tottenham Court<br>Road OA      | YES                                                                                                                                                                                                                    | YES               | NO CHANGE                                               |                                                                                                        |
| The North Westminster<br>Economic Development<br>Area / The North West<br>Economic Development<br>Area (NWEDA)      | Noad OA                         | YES                                                                                                                                                                                                                    | YES               | CHANGE                                                  | See section 3.4 and Figure 6.                                                                          |
| The Housing Renewal<br>Areas                                                                                        | Ebury Bridge Estate             | NO                                                                                                                                                                                                                     | YES               | NEW                                                     | See Regulation 19 and<br>Submission Draft Policies<br>Map.                                             |
|                                                                                                                     | Church Street /<br>Edgware Road | NO                                                                                                                                                                                                                     | YES               | NEW                                                     | See Regulation 19 and<br>Submission Draft Policies<br>Map.                                             |
| Marylebone & Fitzrovia                                                                                              |                                 | YES                                                                                                                                                                                                                    | NO                | REMOVE                                                  | Policy designation not<br>carried forward into<br>Regulation 19 Publication<br>Draft City Plan (2019). |
| Pimlico                                                                                                             |                                 | YES                                                                                                                                                                                                                    | NO                | REMOVE                                                  | Policy designation not<br>carried forward into<br>Regulation 19 Publication<br>Draft City Plan (2019). |
| Knightsbridge                                                                                                       |                                 | YES                                                                                                                                                                                                                    | NO                | REMOVE                                                  | Policy designation not<br>carried forward into<br>Regulation 19 Publication<br>Draft City Plan (2019). |
| Royal Parks                                                                                                         |                                 | YES                                                                                                                                                                                                                    | NO                | REMOVE                                                  | Policy designation not<br>carried forward into<br>Regulation 19 Publication<br>Draft City Plan (2019). |
| Named Streets in<br>Marylebone & Fitzrovia                                                                          |                                 | YES                                                                                                                                                                                                                    | NO                | REMOVE                                                  | Policy designation not<br>carried forward into<br>Regulation 19 Publication<br>Draft City Plan (2019). |
| Westminster's Town                                                                                                  |                                 | Economy and E                                                                                                                                                                                                          | Employment<br>YES | CHANGE                                                  | See section 3.5 and Figures                                                                            |
| Centres (and frontages)                                                                                             |                                 |                                                                                                                                                                                                                        | 120               | (Further<br>Proposed<br>Submission<br>change)           | 6 to 39.                                                                                               |
| Stress Areas                                                                                                        |                                 | YES                                                                                                                                                                                                                    | NO                | REMOVE                                                  | Policy designation not<br>carried forward into<br>Regulation 19 Publication<br>Draft City Plan (2019). |
|                                                                                                                     | Knightsbridge SCA               | YES                                                                                                                                                                                                                    | YES               | NO CHANGE                                               |                                                                                                        |