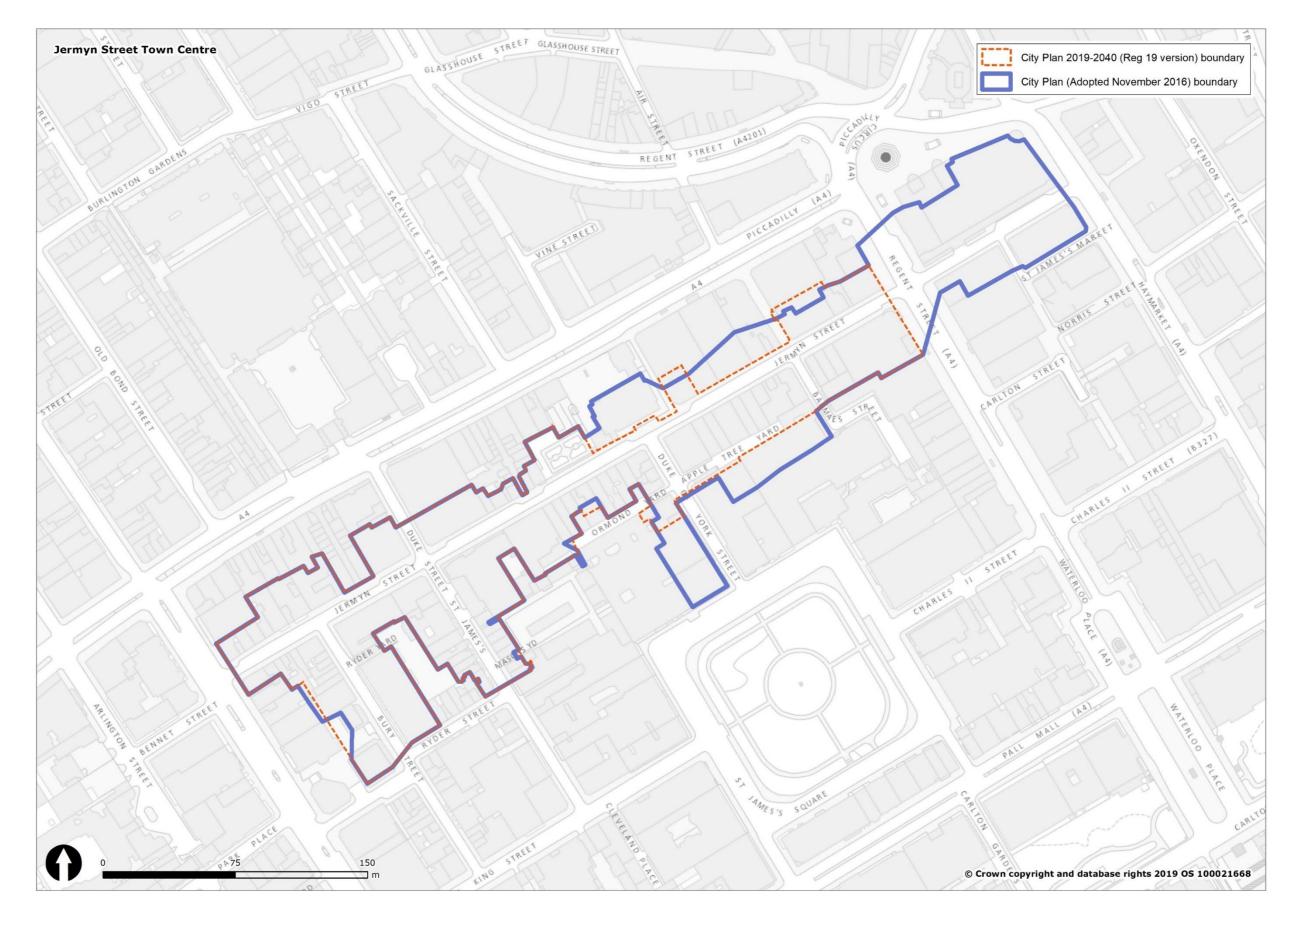

#### Figure 1 Overview of all changes to Westminster's spatial designations and Policies Map

| Spatial designation                                                                                                 |                                 | Spatial designationIn City Plan<br>(November<br>2019-2040<br>2016) Policies<br>Map<br>2019) Policies<br>MapIn City Plan<br>2019-2040<br>Submission<br>(November<br>2019) Policies<br>MapWestminster's Spatial Strategy |                   | Proposed Reason for change<br>Change                    |                                                                                                        |
|---------------------------------------------------------------------------------------------------------------------|---------------------------------|------------------------------------------------------------------------------------------------------------------------------------------------------------------------------------------------------------------------|-------------------|---------------------------------------------------------|--------------------------------------------------------------------------------------------------------|
| The Central Activities Zone                                                                                         |                                 | YES                                                                                                                                                                                                                    | YES               | CHANGE                                                  | See section 3.1 and Figure 2.                                                                          |
| (CAZ)<br>The Core Central Activities<br>Zone (Core CAZ)                                                             |                                 | YES                                                                                                                                                                                                                    | NO                | REMOVE                                                  | 2.<br>Policy designation not<br>carried forward into draft<br>City Plan 2019-2040.                     |
| The West End Special<br>Retail Policy Area / The<br>West End Retail and Leisure<br>Special Policy Area<br>(WERLSPA) |                                 | YES                                                                                                                                                                                                                    | YES               | CHANGE                                                  | See section 3.2 and Figure 3.                                                                          |
| The Opportunity Areas                                                                                               | Victoria OA                     | YES                                                                                                                                                                                                                    | YES               | CHANGE<br>(Further<br>Proposed<br>Submission<br>change) | See section 3.3 and Figure 4.                                                                          |
|                                                                                                                     | Paddington OA                   | YES                                                                                                                                                                                                                    | YES               | CHANGE                                                  | See section 3.3 and Figure 5.                                                                          |
|                                                                                                                     | Tottenham Court<br>Road OA      | YES                                                                                                                                                                                                                    | YES               | NO CHANGE                                               |                                                                                                        |
| The North Westminster<br>Economic Development<br>Area / The North West<br>Economic Development<br>Area (NWEDA)      | Noad OA                         | YES                                                                                                                                                                                                                    | YES               | CHANGE                                                  | See section 3.4 and Figure 6.                                                                          |
| The Housing Renewal<br>Areas                                                                                        | Ebury Bridge Estate             | NO                                                                                                                                                                                                                     | YES               | NEW                                                     | See Regulation 19 and<br>Submission Draft Policies<br>Map.                                             |
|                                                                                                                     | Church Street /<br>Edgware Road | NO                                                                                                                                                                                                                     | YES               | NEW                                                     | See Regulation 19 and<br>Submission Draft Policies<br>Map.                                             |
| Marylebone & Fitzrovia                                                                                              |                                 | YES                                                                                                                                                                                                                    | NO                | REMOVE                                                  | Policy designation not<br>carried forward into<br>Regulation 19 Publication<br>Draft City Plan (2019). |
| Pimlico                                                                                                             |                                 | YES                                                                                                                                                                                                                    | NO                | REMOVE                                                  | Policy designation not<br>carried forward into<br>Regulation 19 Publication<br>Draft City Plan (2019). |
| Knightsbridge                                                                                                       |                                 | YES                                                                                                                                                                                                                    | NO                | REMOVE                                                  | Policy designation not<br>carried forward into<br>Regulation 19 Publication<br>Draft City Plan (2019). |
| Royal Parks                                                                                                         |                                 | YES                                                                                                                                                                                                                    | NO                | REMOVE                                                  | Policy designation not<br>carried forward into<br>Regulation 19 Publication<br>Draft City Plan (2019). |
| Named Streets in<br>Marylebone & Fitzrovia                                                                          |                                 | YES                                                                                                                                                                                                                    | NO                | REMOVE                                                  | Policy designation not<br>carried forward into<br>Regulation 19 Publication<br>Draft City Plan (2019). |
| Westminster's Town                                                                                                  |                                 | Economy and E                                                                                                                                                                                                          | Employment<br>YES | CHANGE                                                  | See section 3.5 and Figures                                                                            |
| Centres (and frontages)                                                                                             |                                 |                                                                                                                                                                                                                        | 120               | (Further<br>Proposed<br>Submission<br>change)           | 6 to 39.                                                                                               |
| Stress Areas                                                                                                        |                                 | YES                                                                                                                                                                                                                    | NO                | REMOVE                                                  | Policy designation not<br>carried forward into<br>Regulation 19 Publication<br>Draft City Plan (2019). |
|                                                                                                                     | Knightsbridge SCA               | YES                                                                                                                                                                                                                    | YES               | NO CHANGE                                               |                                                                                                        |