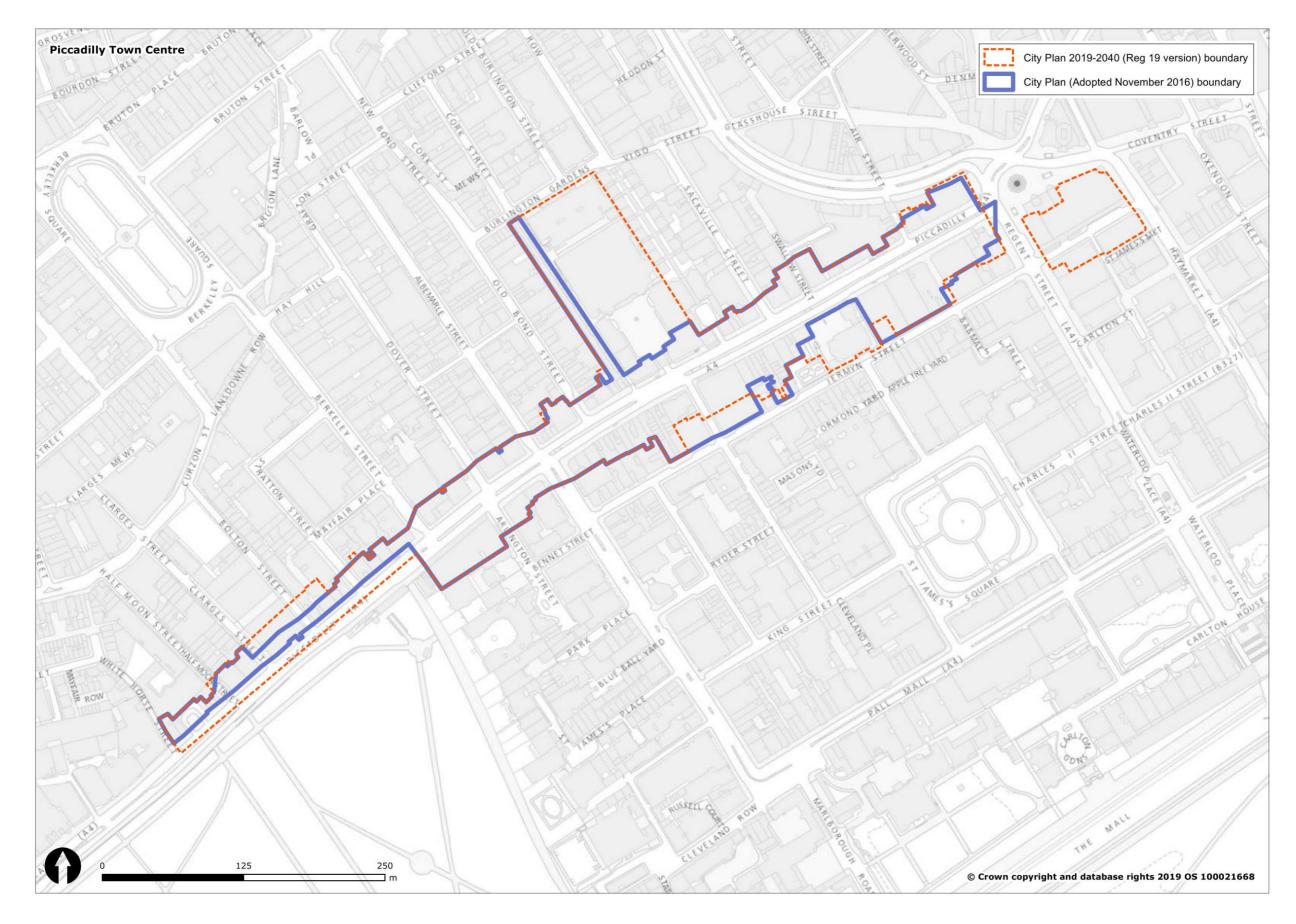

#### Figure 1 Overview of all changes to Westminster's spatial designations and Policies Map

| Spatial designation                                                                                                 |                                 | Spatial designationIn City Plan<br>(November<br>2019-2040<br>2016) Policies<br>Map<br>2019) Policies<br>MapIn City Plan<br>2019-2040<br>Submission<br>(November<br>2019) Policies<br>MapWestminster's Spatial Strategy |                   | Proposed Reason for change<br>Change                    |                                                                                                        |
|---------------------------------------------------------------------------------------------------------------------|---------------------------------|------------------------------------------------------------------------------------------------------------------------------------------------------------------------------------------------------------------------|-------------------|---------------------------------------------------------|--------------------------------------------------------------------------------------------------------|
| The Central Activities Zone                                                                                         |                                 | YES                                                                                                                                                                                                                    | YES               | CHANGE                                                  | See section 3.1 and Figure 2.                                                                          |
| (CAZ)<br>The Core Central Activities<br>Zone (Core CAZ)                                                             |                                 | YES                                                                                                                                                                                                                    | NO                | REMOVE                                                  | 2.<br>Policy designation not<br>carried forward into draft<br>City Plan 2019-2040.                     |
| The West End Special<br>Retail Policy Area / The<br>West End Retail and Leisure<br>Special Policy Area<br>(WERLSPA) |                                 | YES                                                                                                                                                                                                                    | YES               | CHANGE                                                  | See section 3.2 and Figure 3.                                                                          |
| The Opportunity Areas                                                                                               | Victoria OA                     | YES                                                                                                                                                                                                                    | YES               | CHANGE<br>(Further<br>Proposed<br>Submission<br>change) | See section 3.3 and Figure 4.                                                                          |
|                                                                                                                     | Paddington OA                   | YES                                                                                                                                                                                                                    | YES               | CHANGE                                                  | See section 3.3 and Figure 5.                                                                          |
|                                                                                                                     | Tottenham Court<br>Road OA      | YES                                                                                                                                                                                                                    | YES               | NO CHANGE                                               |                                                                                                        |
| The North Westminster<br>Economic Development<br>Area / The North West<br>Economic Development<br>Area (NWEDA)      | Noad OA                         | YES                                                                                                                                                                                                                    | YES               | CHANGE                                                  | See section 3.4 and Figure 6.                                                                          |
| The Housing Renewal<br>Areas                                                                                        | Ebury Bridge Estate             | NO                                                                                                                                                                                                                     | YES               | NEW                                                     | See Regulation 19 and<br>Submission Draft Policies<br>Map.                                             |
|                                                                                                                     | Church Street /<br>Edgware Road | NO                                                                                                                                                                                                                     | YES               | NEW                                                     | See Regulation 19 and<br>Submission Draft Policies<br>Map.                                             |
| Marylebone & Fitzrovia                                                                                              |                                 | YES                                                                                                                                                                                                                    | NO                | REMOVE                                                  | Policy designation not<br>carried forward into<br>Regulation 19 Publication<br>Draft City Plan (2019). |
| Pimlico                                                                                                             |                                 | YES                                                                                                                                                                                                                    | NO                | REMOVE                                                  | Policy designation not<br>carried forward into<br>Regulation 19 Publication<br>Draft City Plan (2019). |
| Knightsbridge                                                                                                       |                                 | YES                                                                                                                                                                                                                    | NO                | REMOVE                                                  | Policy designation not<br>carried forward into<br>Regulation 19 Publication<br>Draft City Plan (2019). |
| Royal Parks                                                                                                         |                                 | YES                                                                                                                                                                                                                    | NO                | REMOVE                                                  | Policy designation not<br>carried forward into<br>Regulation 19 Publication<br>Draft City Plan (2019). |
| Named Streets in<br>Marylebone & Fitzrovia                                                                          |                                 | YES                                                                                                                                                                                                                    | NO                | REMOVE                                                  | Policy designation not<br>carried forward into<br>Regulation 19 Publication<br>Draft City Plan (2019). |
| Westminster's Town                                                                                                  |                                 | Economy and E                                                                                                                                                                                                          | Employment<br>YES | CHANGE                                                  | See section 3.5 and Figures                                                                            |
| Centres (and frontages)                                                                                             |                                 |                                                                                                                                                                                                                        | 120               | (Further<br>Proposed<br>Submission<br>change)           | 6 to 39.                                                                                               |
| Stress Areas                                                                                                        |                                 | YES                                                                                                                                                                                                                    | NO                | REMOVE                                                  | Policy designation not<br>carried forward into<br>Regulation 19 Publication<br>Draft City Plan (2019). |
|                                                                                                                     | Knightsbridge SCA               | YES                                                                                                                                                                                                                    | YES               | NO CHANGE                                               |                                                                                                        |