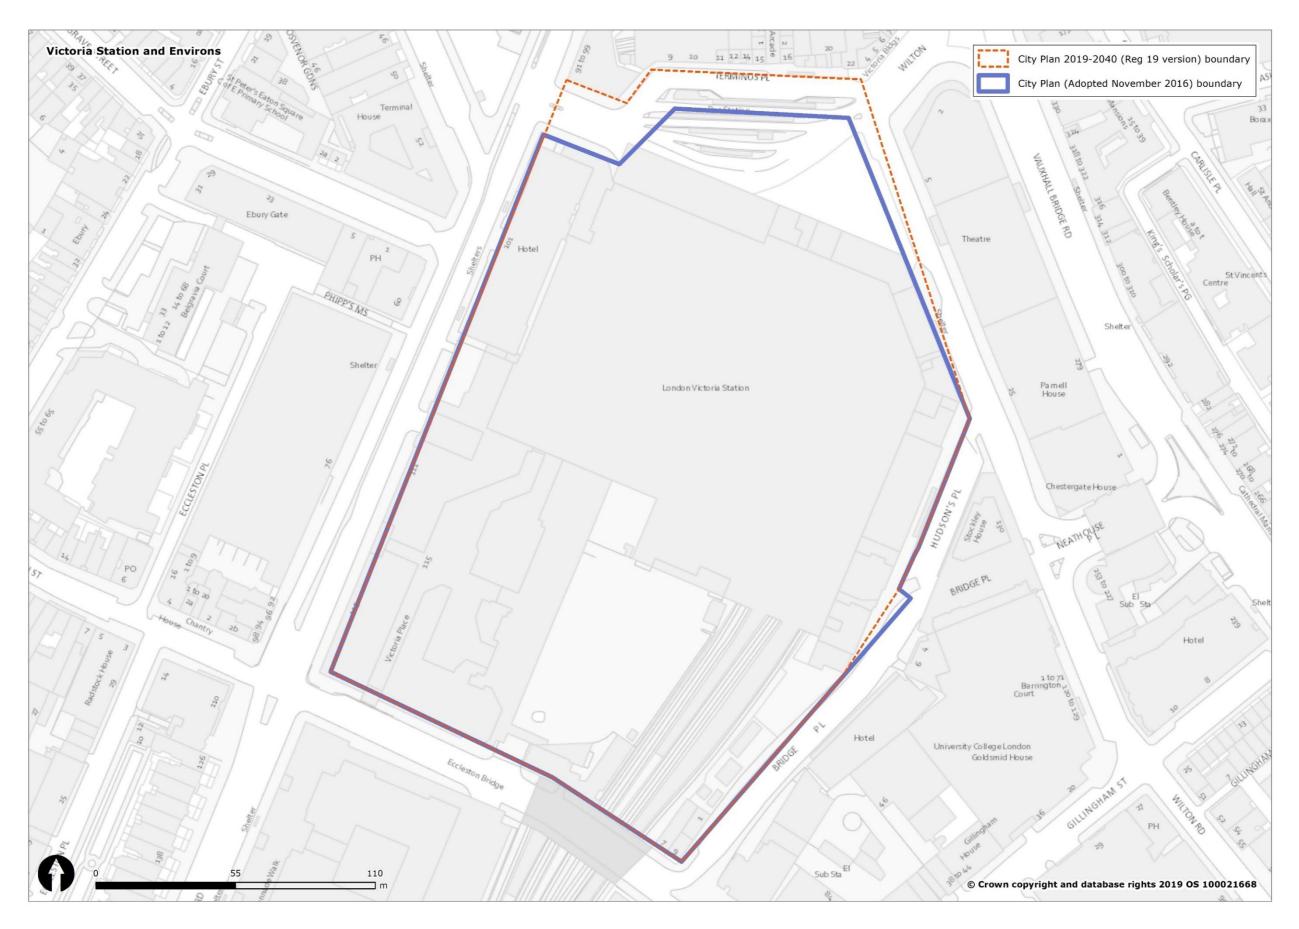

#### Figure 1 Overview of all changes to Westminster's spatial designations and Policies Map

| Spatial designation                                                                                                 |                                 | Spatial designationIn City Plan<br>(November<br>2019-2040<br>2016) Policies<br>Map<br>2019) Policies<br>MapIn City Plan<br>2019-2040<br>Submission<br>(November<br>2019) Policies<br>MapWestminster's Spatial Strategy |                   | Proposed Reason for change<br>Change                    |                                                                                                        |
|---------------------------------------------------------------------------------------------------------------------|---------------------------------|------------------------------------------------------------------------------------------------------------------------------------------------------------------------------------------------------------------------|-------------------|---------------------------------------------------------|--------------------------------------------------------------------------------------------------------|
| The Central Activities Zone                                                                                         |                                 | YES                                                                                                                                                                                                                    | YES               | CHANGE                                                  | See section 3.1 and Figure 2.                                                                          |
| (CAZ)<br>The Core Central Activities<br>Zone (Core CAZ)                                                             |                                 | YES                                                                                                                                                                                                                    | NO                | REMOVE                                                  | 2.<br>Policy designation not<br>carried forward into draft<br>City Plan 2019-2040.                     |
| The West End Special<br>Retail Policy Area / The<br>West End Retail and Leisure<br>Special Policy Area<br>(WERLSPA) |                                 | YES                                                                                                                                                                                                                    | YES               | CHANGE                                                  | See section 3.2 and Figure 3.                                                                          |
| The Opportunity Areas                                                                                               | Victoria OA                     | YES                                                                                                                                                                                                                    | YES               | CHANGE<br>(Further<br>Proposed<br>Submission<br>change) | See section 3.3 and Figure 4.                                                                          |
|                                                                                                                     | Paddington OA                   | YES                                                                                                                                                                                                                    | YES               | CHANGE                                                  | See section 3.3 and Figure 5.                                                                          |
|                                                                                                                     | Tottenham Court<br>Road OA      | YES                                                                                                                                                                                                                    | YES               | NO CHANGE                                               |                                                                                                        |
| The North Westminster<br>Economic Development<br>Area / The North West<br>Economic Development<br>Area (NWEDA)      | Noad OA                         | YES                                                                                                                                                                                                                    | YES               | CHANGE                                                  | See section 3.4 and Figure 6.                                                                          |
| The Housing Renewal<br>Areas                                                                                        | Ebury Bridge Estate             | NO                                                                                                                                                                                                                     | YES               | NEW                                                     | See Regulation 19 and<br>Submission Draft Policies<br>Map.                                             |
|                                                                                                                     | Church Street /<br>Edgware Road | NO                                                                                                                                                                                                                     | YES               | NEW                                                     | See Regulation 19 and<br>Submission Draft Policies<br>Map.                                             |
| Marylebone & Fitzrovia                                                                                              |                                 | YES                                                                                                                                                                                                                    | NO                | REMOVE                                                  | Policy designation not<br>carried forward into<br>Regulation 19 Publication<br>Draft City Plan (2019). |
| Pimlico                                                                                                             |                                 | YES                                                                                                                                                                                                                    | NO                | REMOVE                                                  | Policy designation not<br>carried forward into<br>Regulation 19 Publication<br>Draft City Plan (2019). |
| Knightsbridge                                                                                                       |                                 | YES                                                                                                                                                                                                                    | NO                | REMOVE                                                  | Policy designation not<br>carried forward into<br>Regulation 19 Publication<br>Draft City Plan (2019). |
| Royal Parks                                                                                                         |                                 | YES                                                                                                                                                                                                                    | NO                | REMOVE                                                  | Policy designation not<br>carried forward into<br>Regulation 19 Publication<br>Draft City Plan (2019). |
| Named Streets in<br>Marylebone & Fitzrovia                                                                          |                                 | YES                                                                                                                                                                                                                    | NO                | REMOVE                                                  | Policy designation not<br>carried forward into<br>Regulation 19 Publication<br>Draft City Plan (2019). |
| Westminster's Town                                                                                                  |                                 | Economy and E                                                                                                                                                                                                          | Employment<br>YES | CHANGE                                                  | See section 3.5 and Figures                                                                            |
| Centres (and frontages)                                                                                             |                                 |                                                                                                                                                                                                                        | 120               | (Further<br>Proposed<br>Submission<br>change)           | 6 to 39.                                                                                               |
| Stress Areas                                                                                                        |                                 | YES                                                                                                                                                                                                                    | NO                | REMOVE                                                  | Policy designation not<br>carried forward into<br>Regulation 19 Publication<br>Draft City Plan (2019). |
|                                                                                                                     | Knightsbridge SCA               | YES                                                                                                                                                                                                                    | YES               | NO CHANGE                                               |                                                                                                        |