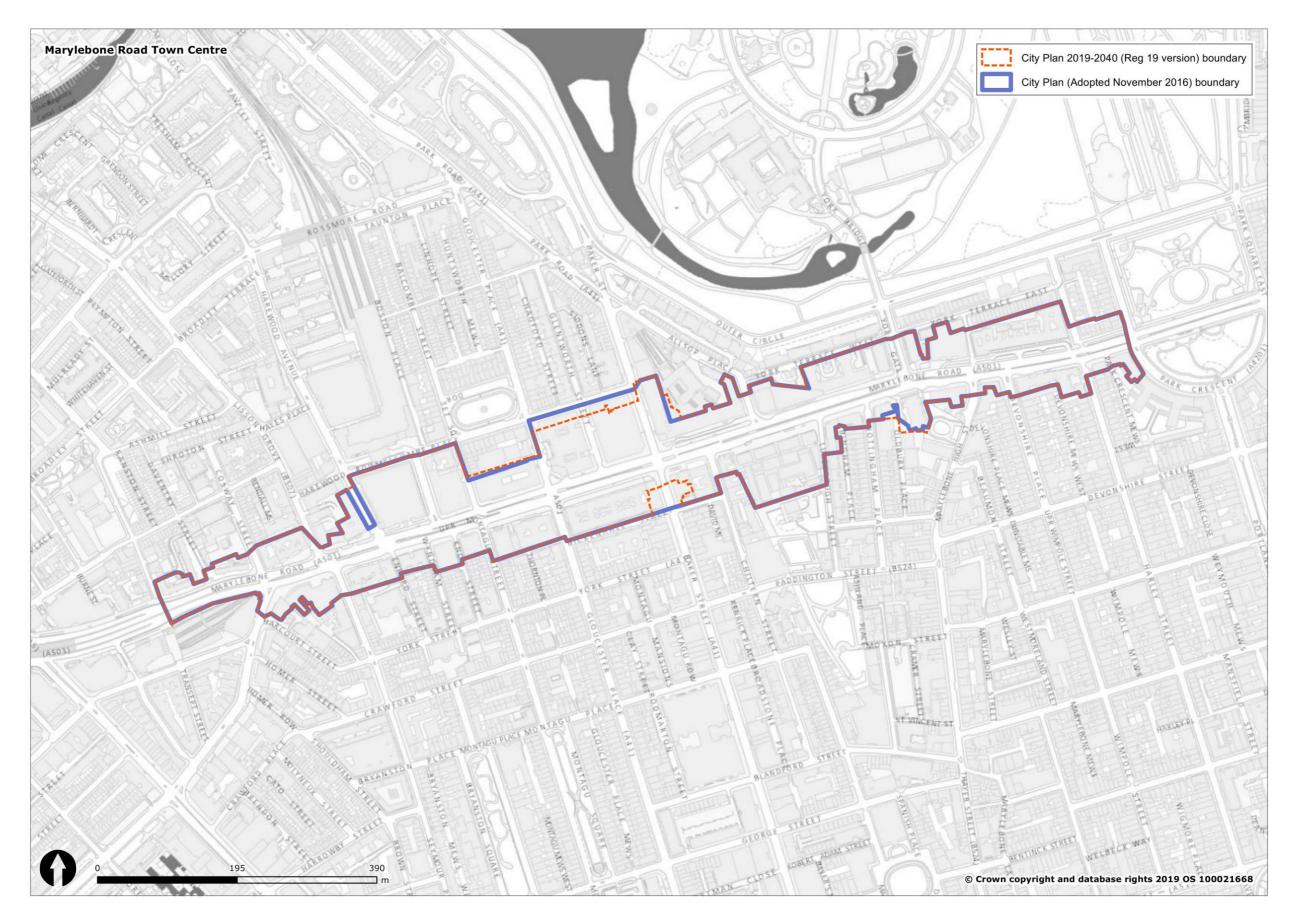

#### Figure 1 Overview of all changes to Westminster's spatial designations and Policies Map

| Spatial designation                                                                                                 |                                 | Spatial designationIn City Plan<br>(November<br>2019-2040<br>2016) Policies<br>Map<br>2019) Policies<br>MapIn City Plan<br>2019-2040<br>Submission<br>(November<br>2019) Policies<br>MapWestminster's Spatial Strategy |                   | Proposed Reason for change<br>Change                    |                                                                                                        |
|---------------------------------------------------------------------------------------------------------------------|---------------------------------|------------------------------------------------------------------------------------------------------------------------------------------------------------------------------------------------------------------------|-------------------|---------------------------------------------------------|--------------------------------------------------------------------------------------------------------|
| The Central Activities Zone                                                                                         |                                 | YES                                                                                                                                                                                                                    | YES               | CHANGE                                                  | See section 3.1 and Figure 2.                                                                          |
| (CAZ)<br>The Core Central Activities<br>Zone (Core CAZ)                                                             |                                 | YES                                                                                                                                                                                                                    | NO                | REMOVE                                                  | 2.<br>Policy designation not<br>carried forward into draft<br>City Plan 2019-2040.                     |
| The West End Special<br>Retail Policy Area / The<br>West End Retail and Leisure<br>Special Policy Area<br>(WERLSPA) |                                 | YES                                                                                                                                                                                                                    | YES               | CHANGE                                                  | See section 3.2 and Figure 3.                                                                          |
| The Opportunity Areas                                                                                               | Victoria OA                     | YES                                                                                                                                                                                                                    | YES               | CHANGE<br>(Further<br>Proposed<br>Submission<br>change) | See section 3.3 and Figure 4.                                                                          |
|                                                                                                                     | Paddington OA                   | YES                                                                                                                                                                                                                    | YES               | CHANGE                                                  | See section 3.3 and Figure 5.                                                                          |
|                                                                                                                     | Tottenham Court<br>Road OA      | YES                                                                                                                                                                                                                    | YES               | NO CHANGE                                               |                                                                                                        |
| The North Westminster<br>Economic Development<br>Area / The North West<br>Economic Development<br>Area (NWEDA)      | Noad OA                         | YES                                                                                                                                                                                                                    | YES               | CHANGE                                                  | See section 3.4 and Figure 6.                                                                          |
| The Housing Renewal<br>Areas                                                                                        | Ebury Bridge Estate             | NO                                                                                                                                                                                                                     | YES               | NEW                                                     | See Regulation 19 and<br>Submission Draft Policies<br>Map.                                             |
|                                                                                                                     | Church Street /<br>Edgware Road | NO                                                                                                                                                                                                                     | YES               | NEW                                                     | See Regulation 19 and<br>Submission Draft Policies<br>Map.                                             |
| Marylebone & Fitzrovia                                                                                              |                                 | YES                                                                                                                                                                                                                    | NO                | REMOVE                                                  | Policy designation not<br>carried forward into<br>Regulation 19 Publication<br>Draft City Plan (2019). |
| Pimlico                                                                                                             |                                 | YES                                                                                                                                                                                                                    | NO                | REMOVE                                                  | Policy designation not<br>carried forward into<br>Regulation 19 Publication<br>Draft City Plan (2019). |
| Knightsbridge                                                                                                       |                                 | YES                                                                                                                                                                                                                    | NO                | REMOVE                                                  | Policy designation not<br>carried forward into<br>Regulation 19 Publication<br>Draft City Plan (2019). |
| Royal Parks                                                                                                         |                                 | YES                                                                                                                                                                                                                    | NO                | REMOVE                                                  | Policy designation not<br>carried forward into<br>Regulation 19 Publication<br>Draft City Plan (2019). |
| Named Streets in<br>Marylebone & Fitzrovia                                                                          |                                 | YES                                                                                                                                                                                                                    | NO                | REMOVE                                                  | Policy designation not<br>carried forward into<br>Regulation 19 Publication<br>Draft City Plan (2019). |
| Westminster's Town                                                                                                  |                                 | Economy and E                                                                                                                                                                                                          | Employment<br>YES | CHANGE                                                  | See section 3.5 and Figures                                                                            |
| Centres (and frontages)                                                                                             |                                 |                                                                                                                                                                                                                        | 120               | (Further<br>Proposed<br>Submission<br>change)           | 6 to 39.                                                                                               |
| Stress Areas                                                                                                        |                                 | YES                                                                                                                                                                                                                    | NO                | REMOVE                                                  | Policy designation not<br>carried forward into<br>Regulation 19 Publication<br>Draft City Plan (2019). |
|                                                                                                                     | Knightsbridge SCA               | YES                                                                                                                                                                                                                    | YES               | NO CHANGE                                               |                                                                                                        |