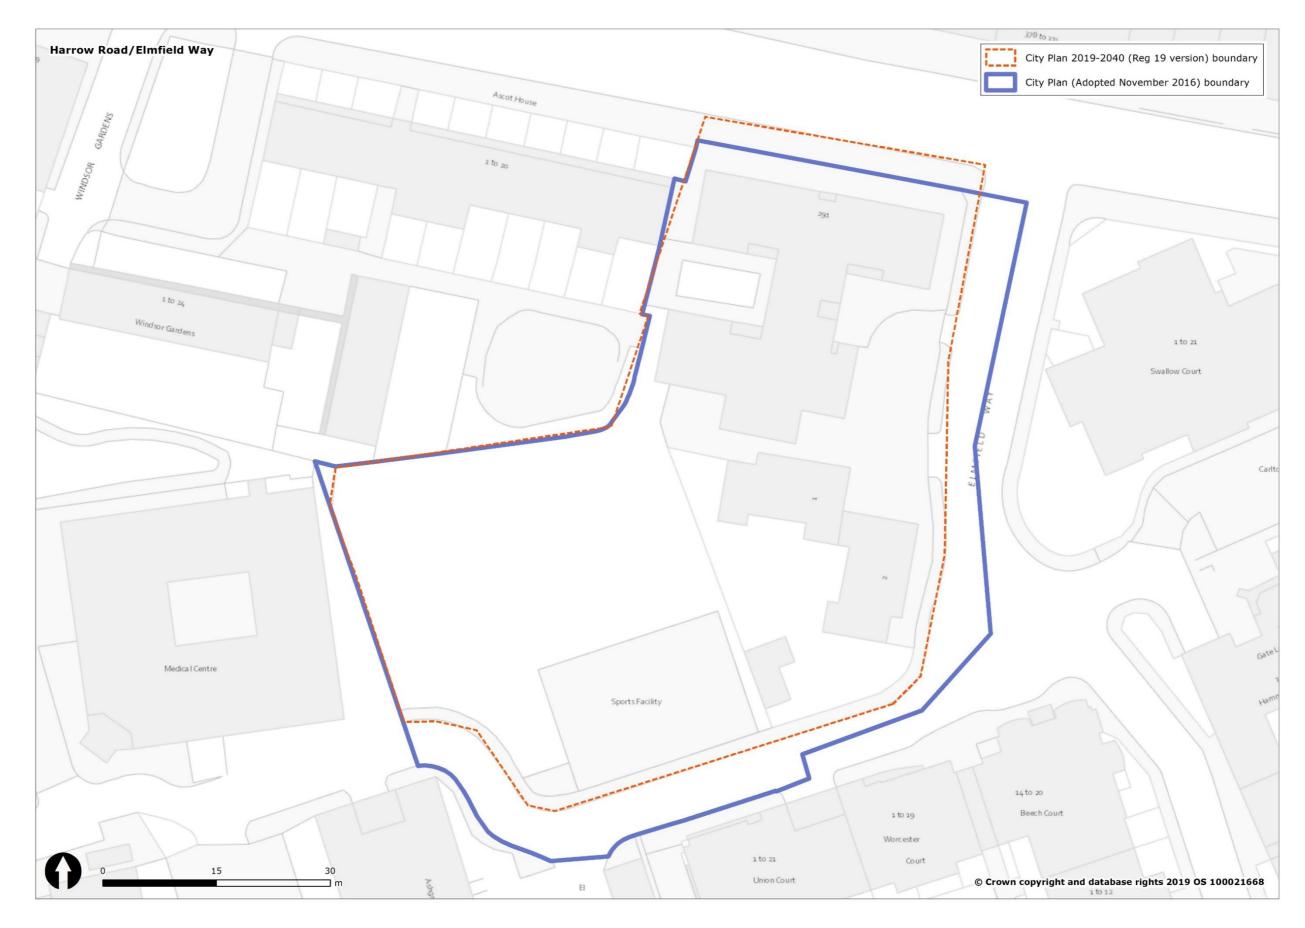

#### Figure 1 Overview of all changes to Westminster's spatial designations and Policies Map

| Spatial designation                                                                                                 |                                 | Spatial designationIn City Plan<br>(November<br>2019-2040<br>2016) Policies<br>Map<br>2019) Policies<br>MapIn City Plan<br>2019-2040<br>Submission<br>(November<br>2019) Policies<br>MapWestminster's Spatial Strategy |                   | Proposed Reason for change<br>Change                    |                                                                                                        |
|---------------------------------------------------------------------------------------------------------------------|---------------------------------|------------------------------------------------------------------------------------------------------------------------------------------------------------------------------------------------------------------------|-------------------|---------------------------------------------------------|--------------------------------------------------------------------------------------------------------|
| The Central Activities Zone                                                                                         |                                 | YES                                                                                                                                                                                                                    | YES               | CHANGE                                                  | See section 3.1 and Figure 2.                                                                          |
| (CAZ)<br>The Core Central Activities<br>Zone (Core CAZ)                                                             |                                 | YES                                                                                                                                                                                                                    | NO                | REMOVE                                                  | 2.<br>Policy designation not<br>carried forward into draft<br>City Plan 2019-2040.                     |
| The West End Special<br>Retail Policy Area / The<br>West End Retail and Leisure<br>Special Policy Area<br>(WERLSPA) |                                 | YES                                                                                                                                                                                                                    | YES               | CHANGE                                                  | See section 3.2 and Figure 3.                                                                          |
| The Opportunity Areas                                                                                               | Victoria OA                     | YES                                                                                                                                                                                                                    | YES               | CHANGE<br>(Further<br>Proposed<br>Submission<br>change) | See section 3.3 and Figure 4.                                                                          |
|                                                                                                                     | Paddington OA                   | YES                                                                                                                                                                                                                    | YES               | CHANGE                                                  | See section 3.3 and Figure 5.                                                                          |
|                                                                                                                     | Tottenham Court<br>Road OA      | YES                                                                                                                                                                                                                    | YES               | NO CHANGE                                               |                                                                                                        |
| The North Westminster<br>Economic Development<br>Area / The North West<br>Economic Development<br>Area (NWEDA)      | Noad OA                         | YES                                                                                                                                                                                                                    | YES               | CHANGE                                                  | See section 3.4 and Figure 6.                                                                          |
| The Housing Renewal<br>Areas                                                                                        | Ebury Bridge Estate             | NO                                                                                                                                                                                                                     | YES               | NEW                                                     | See Regulation 19 and<br>Submission Draft Policies<br>Map.                                             |
|                                                                                                                     | Church Street /<br>Edgware Road | NO                                                                                                                                                                                                                     | YES               | NEW                                                     | See Regulation 19 and<br>Submission Draft Policies<br>Map.                                             |
| Marylebone & Fitzrovia                                                                                              |                                 | YES                                                                                                                                                                                                                    | NO                | REMOVE                                                  | Policy designation not<br>carried forward into<br>Regulation 19 Publication<br>Draft City Plan (2019). |
| Pimlico                                                                                                             |                                 | YES                                                                                                                                                                                                                    | NO                | REMOVE                                                  | Policy designation not<br>carried forward into<br>Regulation 19 Publication<br>Draft City Plan (2019). |
| Knightsbridge                                                                                                       |                                 | YES                                                                                                                                                                                                                    | NO                | REMOVE                                                  | Policy designation not<br>carried forward into<br>Regulation 19 Publication<br>Draft City Plan (2019). |
| Royal Parks                                                                                                         |                                 | YES                                                                                                                                                                                                                    | NO                | REMOVE                                                  | Policy designation not<br>carried forward into<br>Regulation 19 Publication<br>Draft City Plan (2019). |
| Named Streets in<br>Marylebone & Fitzrovia                                                                          |                                 | YES                                                                                                                                                                                                                    | NO                | REMOVE                                                  | Policy designation not<br>carried forward into<br>Regulation 19 Publication<br>Draft City Plan (2019). |
| Westminster's Town                                                                                                  |                                 | Economy and E                                                                                                                                                                                                          | Employment<br>YES | CHANGE                                                  | See section 3.5 and Figures                                                                            |
| Centres (and frontages)                                                                                             |                                 |                                                                                                                                                                                                                        | 120               | (Further<br>Proposed<br>Submission<br>change)           | 6 to 39.                                                                                               |
| Stress Areas                                                                                                        |                                 | YES                                                                                                                                                                                                                    | NO                | REMOVE                                                  | Policy designation not<br>carried forward into<br>Regulation 19 Publication<br>Draft City Plan (2019). |
|                                                                                                                     | Knightsbridge SCA               | YES                                                                                                                                                                                                                    | YES               | NO CHANGE                                               |                                                                                                        |