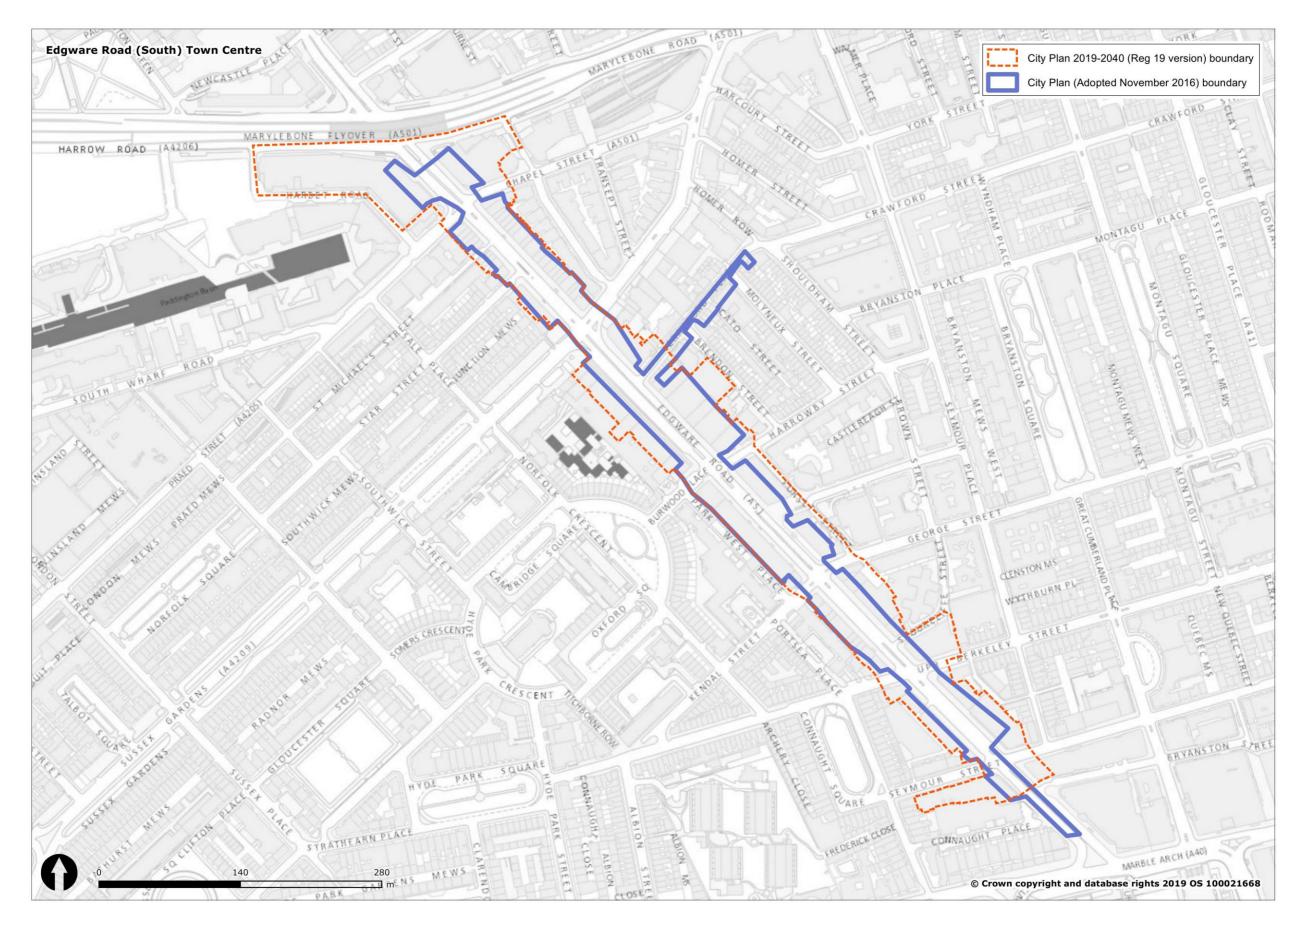

#### Figure 1 Overview of all changes to Westminster's spatial designations and Policies Map

| Spatial designation                                                                                                 |                                 | Spatial designationIn City Plan<br>(November<br>2019-2040<br>2016) Policies<br>Map<br>2019) Policies<br>MapIn City Plan<br>2019-2040<br>Submission<br>(November<br>2019) Policies<br>MapWestminster's Spatial Strategy |                   | Proposed Reason for change<br>Change                    |                                                                                                        |
|---------------------------------------------------------------------------------------------------------------------|---------------------------------|------------------------------------------------------------------------------------------------------------------------------------------------------------------------------------------------------------------------|-------------------|---------------------------------------------------------|--------------------------------------------------------------------------------------------------------|
| The Central Activities Zone                                                                                         |                                 | YES                                                                                                                                                                                                                    | YES               | CHANGE                                                  | See section 3.1 and Figure 2.                                                                          |
| (CAZ)<br>The Core Central Activities<br>Zone (Core CAZ)                                                             |                                 | YES                                                                                                                                                                                                                    | NO                | REMOVE                                                  | 2.<br>Policy designation not<br>carried forward into draft<br>City Plan 2019-2040.                     |
| The West End Special<br>Retail Policy Area / The<br>West End Retail and Leisure<br>Special Policy Area<br>(WERLSPA) |                                 | YES                                                                                                                                                                                                                    | YES               | CHANGE                                                  | See section 3.2 and Figure 3.                                                                          |
| The Opportunity Areas                                                                                               | Victoria OA                     | YES                                                                                                                                                                                                                    | YES               | CHANGE<br>(Further<br>Proposed<br>Submission<br>change) | See section 3.3 and Figure 4.                                                                          |
|                                                                                                                     | Paddington OA                   | YES                                                                                                                                                                                                                    | YES               | CHANGE                                                  | See section 3.3 and Figure 5.                                                                          |
|                                                                                                                     | Tottenham Court<br>Road OA      | YES                                                                                                                                                                                                                    | YES               | NO CHANGE                                               |                                                                                                        |
| The North Westminster<br>Economic Development<br>Area / The North West<br>Economic Development<br>Area (NWEDA)      | Noad OA                         | YES                                                                                                                                                                                                                    | YES               | CHANGE                                                  | See section 3.4 and Figure 6.                                                                          |
| The Housing Renewal<br>Areas                                                                                        | Ebury Bridge Estate             | NO                                                                                                                                                                                                                     | YES               | NEW                                                     | See Regulation 19 and<br>Submission Draft Policies<br>Map.                                             |
|                                                                                                                     | Church Street /<br>Edgware Road | NO                                                                                                                                                                                                                     | YES               | NEW                                                     | See Regulation 19 and<br>Submission Draft Policies<br>Map.                                             |
| Marylebone & Fitzrovia                                                                                              |                                 | YES                                                                                                                                                                                                                    | NO                | REMOVE                                                  | Policy designation not<br>carried forward into<br>Regulation 19 Publication<br>Draft City Plan (2019). |
| Pimlico                                                                                                             |                                 | YES                                                                                                                                                                                                                    | NO                | REMOVE                                                  | Policy designation not<br>carried forward into<br>Regulation 19 Publication<br>Draft City Plan (2019). |
| Knightsbridge                                                                                                       |                                 | YES                                                                                                                                                                                                                    | NO                | REMOVE                                                  | Policy designation not<br>carried forward into<br>Regulation 19 Publication<br>Draft City Plan (2019). |
| Royal Parks                                                                                                         |                                 | YES                                                                                                                                                                                                                    | NO                | REMOVE                                                  | Policy designation not<br>carried forward into<br>Regulation 19 Publication<br>Draft City Plan (2019). |
| Named Streets in<br>Marylebone & Fitzrovia                                                                          |                                 | YES                                                                                                                                                                                                                    | NO                | REMOVE                                                  | Policy designation not<br>carried forward into<br>Regulation 19 Publication<br>Draft City Plan (2019). |
| Westminster's Town                                                                                                  |                                 | Economy and E                                                                                                                                                                                                          | Employment<br>YES | CHANGE                                                  | See section 3.5 and Figures                                                                            |
| Centres (and frontages)                                                                                             |                                 |                                                                                                                                                                                                                        | 120               | (Further<br>Proposed<br>Submission<br>change)           | 6 to 39.                                                                                               |
| Stress Areas                                                                                                        |                                 | YES                                                                                                                                                                                                                    | NO                | REMOVE                                                  | Policy designation not<br>carried forward into<br>Regulation 19 Publication<br>Draft City Plan (2019). |
|                                                                                                                     | Knightsbridge SCA               | YES                                                                                                                                                                                                                    | YES               | NO CHANGE                                               |                                                                                                        |