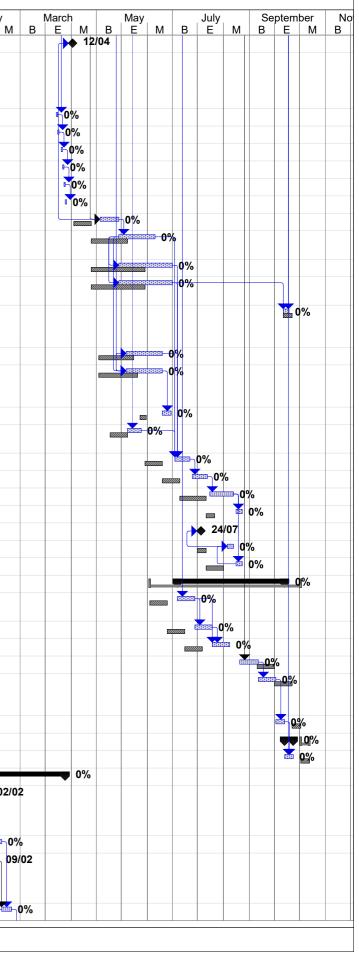

| 6 days   | Tue 14/02/23 | Tue 21/02/23 |    |      |   |          |      |           |   |            |      |                 |             | <b>1</b> |
| 853 |                                                                                                                                                                                                                                                                                             | 6 days   | Tue 14/02/23 | Tue 21/02/23 |    |      |   |          |      |           |   |            |      |                 |             |          |





| ID  | Task Name                                                                                                                                                                    | Duration | Start        | Finish v     |   | Marc | h | Ma | v    |   | Julv |   | Sept | tembe | r I | Novem | nber      | Jan | uarv | N            | /larch      |   | N | lav |     | Julv |   | Septem | ber        |
|-----|------------------------------------------------------------------------------------------------------------------------------------------------------------------------------|----------|--------------|--------------|---|------|---|----|------|---|------|---|------|-------|-----|-------|-----------|-----|------|--------------|-------------|---|---|-----|-----|------|---|--------|--------