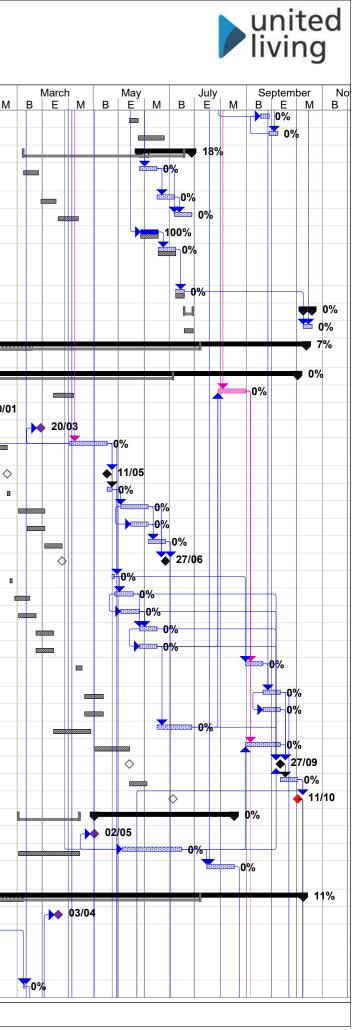

ober 2022 13:02 Issue with ex'<br/>boards installed on combustible materials. KC email 04 November<br/>2022 16:2</new> | 31 days?    | Fri 23/09/22 | Fri 04/11/22 |    |           |         |   |          |   |   |           |   |   |           |          | <mark>- 100%</mark> |         |           |          |
| 678 | TENANTS Flat # xx & Flat #xx FUSEBOARDS (assumes 2/day)                                                                                                                                                                                                                                     | 1 day?      | Mon 06/03/23 | Mon 06/03/23 |    |           |         |   |          |   |   |           |   |   |           |          |                     |         |           |          |



| ID  | Task Name                                                                                                                                                    | Duration     | Start        | Finish       | у<br>М | Marc<br>E | h<br>  M | В | May<br>E | M | В | July<br>E | M | B | epten<br>E | nber<br>M | vemb<br>E | ber<br>M | Jan<br>B | nuar<br>E |
|-----|--------------------------------------------------------------------------------------------------------------------------------------------------------------|--------------|--------------|--------------|--------|-----------|----------|---|----------|---|---|-----------|---|---|------------|-----------|-----------|----------|----------|-----------|
| 679 | TENANTS Flat # xx & Flat #xx FUSEBOARDS (assumes 2/day)