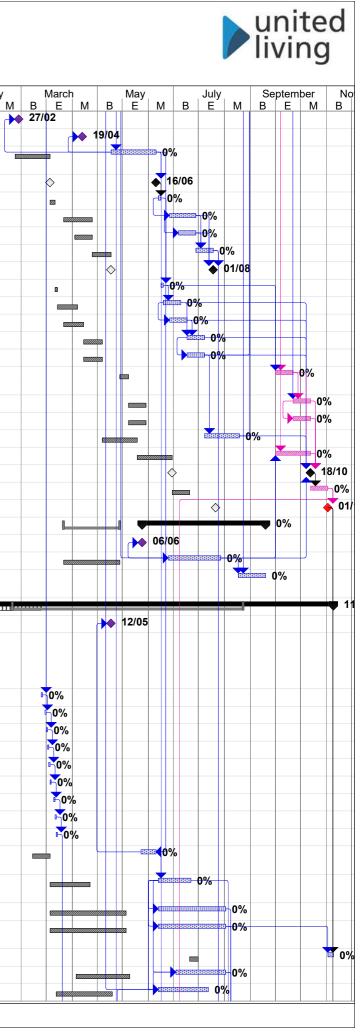

|                    |                              |              |        |           |   |   |          |   |   |           |   |              |              |               |     |     |              |
| 764<br>765        | Car Park & under crofts)<br>Electrics - Full upgrade of Landlords LV system<br>Electrics - Full upgrade KMS Door Entry System omitted, Panel &                                                                                                                                              | 40 days            | Mon 19/06/23                 | Fri 11/08/23 |        |           |   |   |          |   |   |           |   |              |              |               |     |     |              |



| ID  | Task Name                                                                                                                                            | Duration  | Start        | Finish       | у<br>М | Marc<br>E | В | May | ′<br>  м | В | Jul | y<br>∣ N | л I I | Septe<br>B I | embe<br>E I | r<br>M | Nover<br>B E | mber<br>M |    | anuar<br>E |   |
|-----|------------------------------------------------------------------------------------------------------------------------------------------------------|-----------|--------------|--------------|--------|-----------|---|-----|----------|---|-----|----------|-------|--------------|-------------|--------|--------------|-----------|----|------------|---|
| 769 | Supply Change overs (EDF TBC by Environtech)