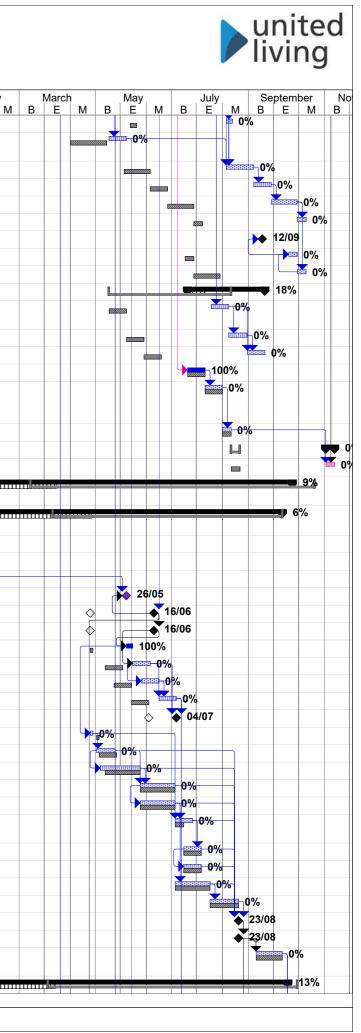

|             |        |              |           |    |            | 1 |
| 812 | Replace Communal External Doors (Front & Rear)                                                                                                       | 15 days   | Thu 07/09/23 | Wed 27/09/23 |        |           |   |     |          |   |     |          |       |              |             |        |              |           |    |            |   |
|     |                                                                                                                                                      |           |              |              |        | 1         |   |     |          |   |     |          |       | 1            |             |        | 1            | 1         | 1  | , Ĺ        | ( |



| ID  | Task Name                                                                                                                                                                                                                                                                                   | Duration | Start        | Finish       | УМ | Marc | В | May<br>E | в    | July<br>E | M | eptem<br>E |      | vember<br>E   N | Januar<br>E |          |
|-----|---------------------------------------------------------------------------------------------------------------------------------------------------------------------------------------------------------------------------------------------------------------------------------------------|----------|--------------|--------------|----|------|---|