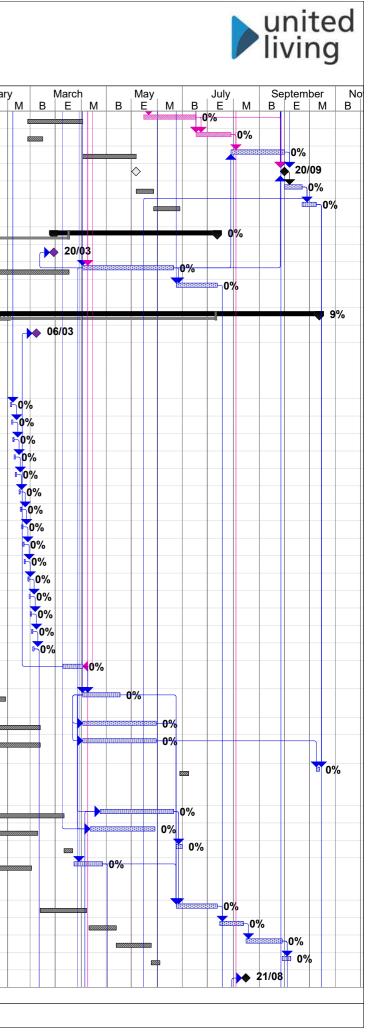

| 5 days    | Tue 19/09/23 | Mon 25/09/23 |        |           |   |          |   |           |   |           |              |             |   |            |    |
| 634 | Issue 'Flooring notification letter'                                                                                                                                                                                                                                                        | 0 days    | Mon 21/08/23 | Mon 21/08/23 |        |           |   |          |   |           |   |           |              |             |   |            |    |



| ID  | Task Name                                                                                                                                                                                                                                                                                   | Duration    | Start        | Finish       | УМ | Marc<br>E | n<br>∣M | В | May<br>E | м | В | July<br>E | M | B | otem<br>E | ber<br>M | Novem<br>B E        | Ja<br>B | anua<br>E | ry<br>∣⊾ |
|-----|---------------------------------------------------------------------------------------------------------------------------------------------------------------------------------------------------------------------------------------------------------------------------------------------|-------------|-----