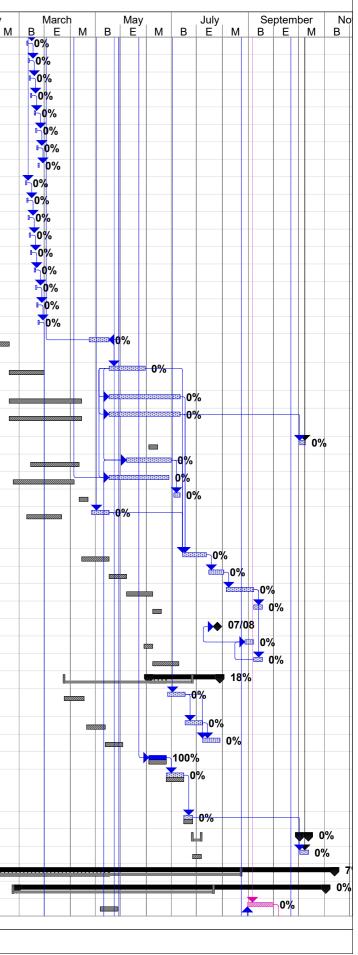

|   |   |            |           |           |          |          |           |
| 722 | External (to face of building)                                                                                                                               | 172 days     | Mon 27/02/23 | Wed 01/11/23 |        |           |          |   |          |   |   |           |   |   |            |           |           |          |          |           |
| 723 | Scaffold Down (10d notice, 5d duration)                                                                                                                      | 15 days      | Thu 31/08/23 | Wed 20/09/23 |        | ĺ         |          |   | ĺ        |   | 1 | ĺ         |   |   |            | 1         |           |          |          |           |





| ID                | Task Name                                                                                                                                                                                                                                                                                   | Duration           | Start                        | Finish       | у<br>М | Marc<br>E |   | В | May<br>E | M | В | July<br>E | м | Septe<br>B I | ember<br>E M | Nover<br>B E  |     | B B | nuary<br>E I |
|-------------------|-------------------------------------------------------------------------------------------------------------------------------------------------------------------------------------------------------------------------------------------------------------------------