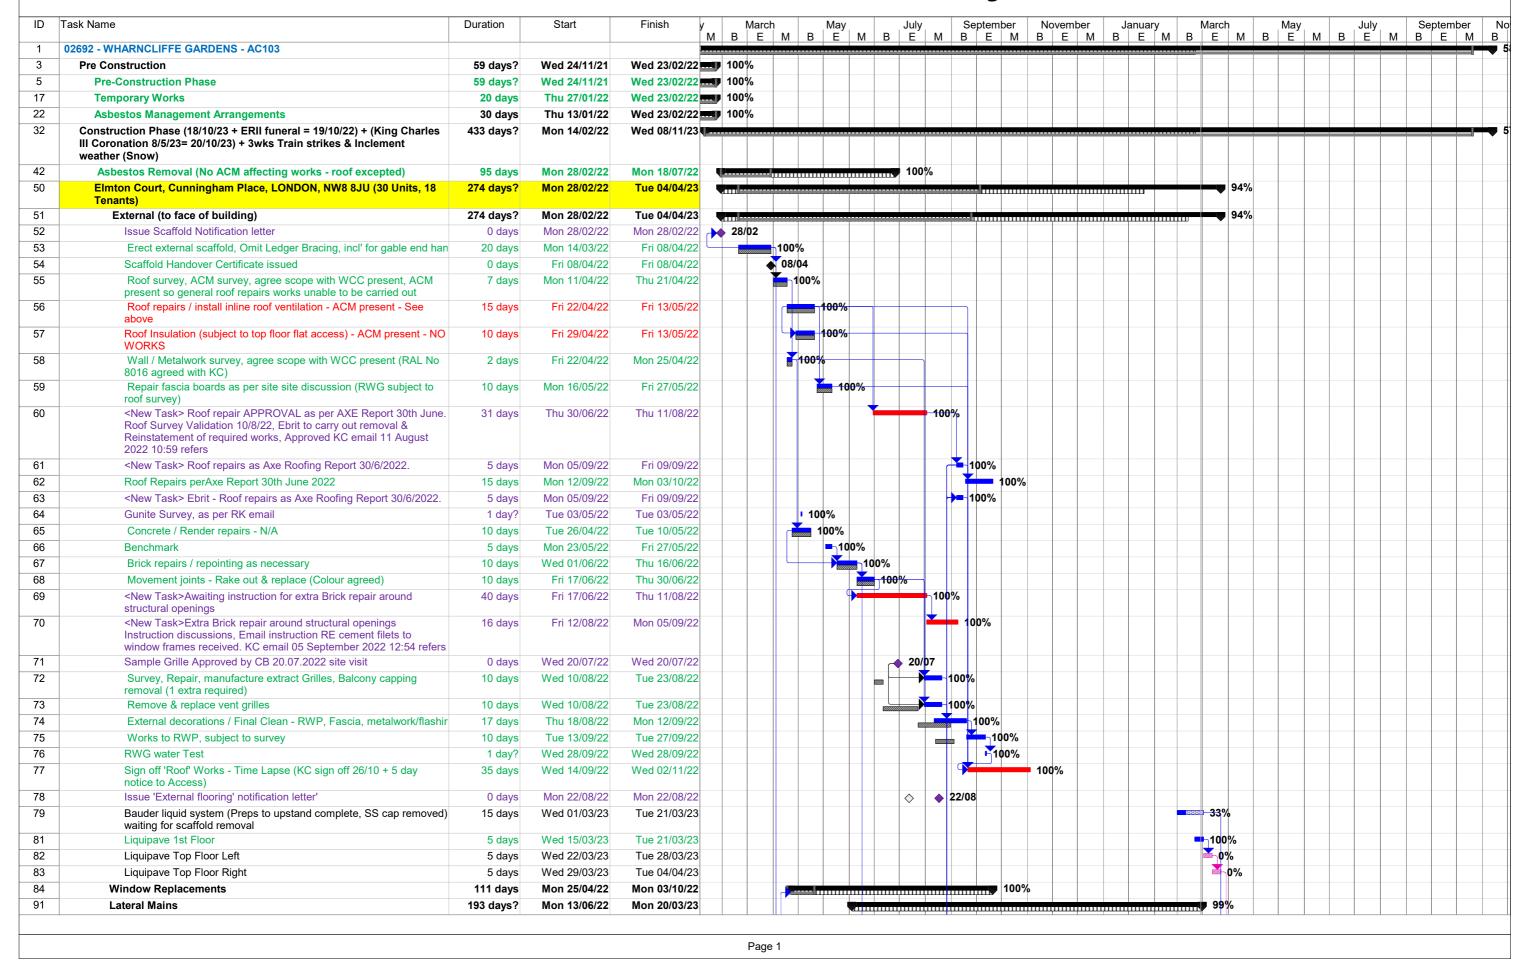

Page 2















| ID                | Task Name                                                                                                                                            | Duration  | Start        | Finish       | March         May         July         September         November         January         March         May         July         September           B         E         M         B         E         M         B         E         M         B         E         M         B         E         M         B         E         M         B         E         M         B         E         M         B         E         M         B         E         M         B         E         M         B         E         M         B         E         M         B         E