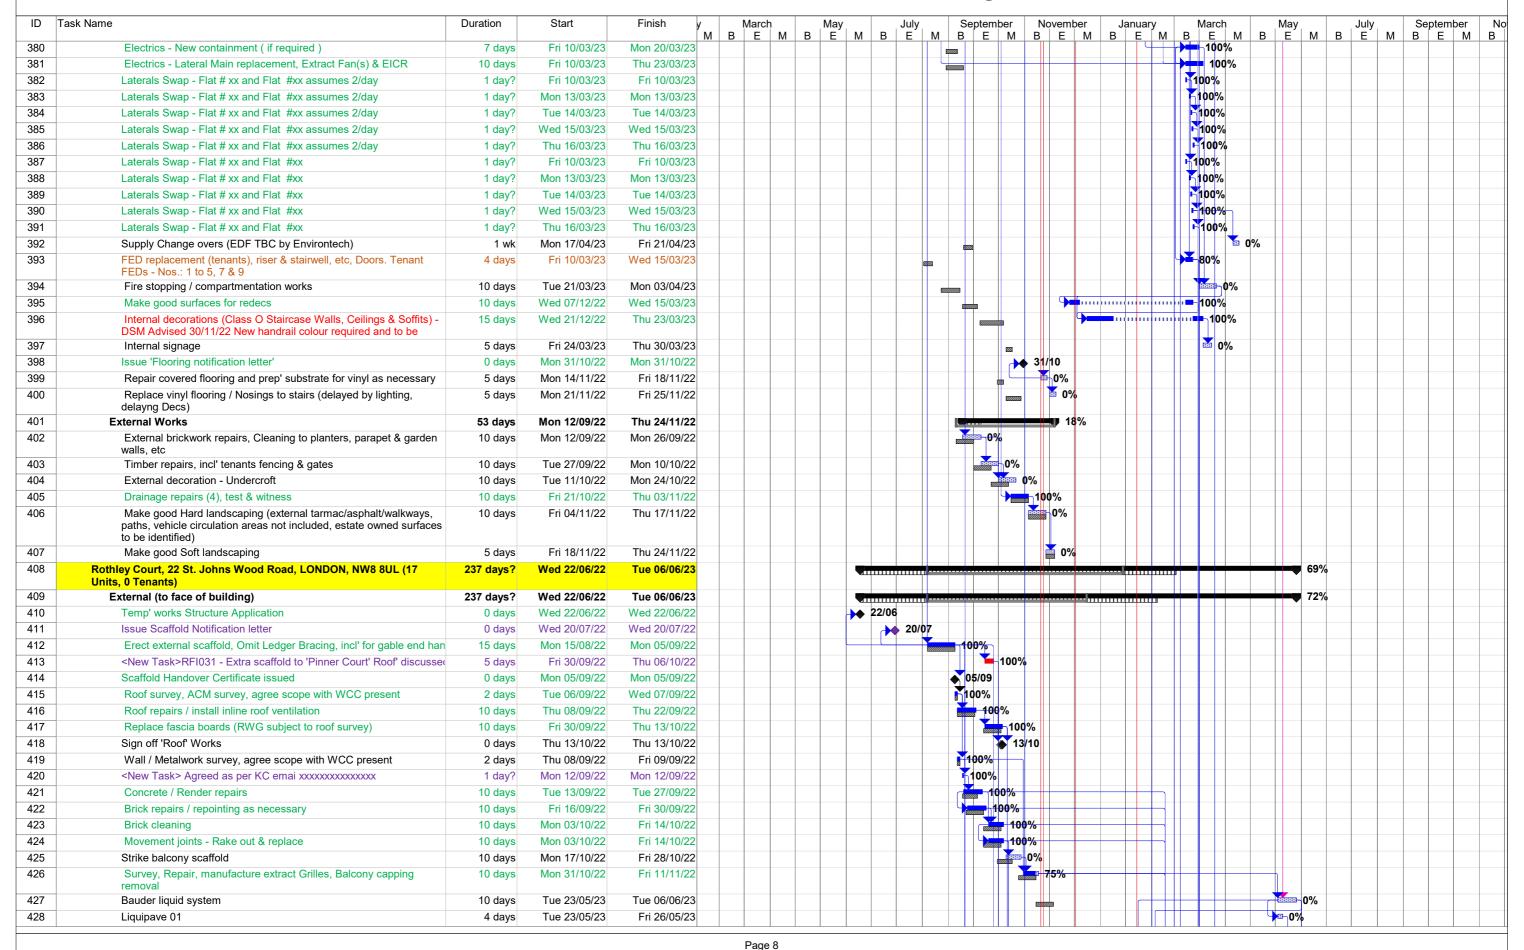

Page 2

| ID                | Task Name                                                                                                                                            | Duration  | Start        | Finish       | March         May         July         September         November         January         March         May         July         September           B         E         M         B         E         M         B         E         M         B         E         M         B         E         M         B         E         M         B         E         M         B         E         M         B         E         M         B         E         M         B         E         M         B         E         M         B         E         M         B         E         M         B         E         M         B         E         M         B         E         M         B         E         M         B         E         M         B         E         M         B         E         M         B         E         M         B         E         M         B         E         M         B         E         M         B         E         M         B         E         M         B         E         M         B         E         M         B         E         M         B         E         M |
|-------------------|------------------------------------------------------------------------------------------------------------------------------------------------------|-----------|--------------|--------------|----------------------------------------------------------------------------------------------------------------------------------------------------------------------------------------------------------------------------------------------------------------------------------------------------------------------------------------------------------------------------------------------------------------------------------------------------------------------------------------------------------------------------------------------------------------------------------------------------------------------------------------------------------------------------------------------------------------------------------------------------------------------------------------------------------------------------------------------------------------------------------------------------------------------------------------------------------------------------------------------------------------------------------------------------------------------------------------------------------------|
| 290               | TENANTS Flat #06 & Flat #16 FUSEBOARDS                                                                                                               | 1 day?    | Fri 09/12/22 | Fri 09/12/22 |                                                                                                                                                                                                                                                                                                                                                                                                                                                                                                                                                                                                                                                                                                                                                                                                                                                                                                                                                                                                                                                                                                                |
| 291               | TENANTS Flat #13 & Flat #15 FUSEBOARDS                                                                                                               | 1 day?    | Mon 12/12/22 | Mon 12/12/22 |                                                                                                                                                                                                                                                                                                                                                                                                                                                                                                                                                                                                                                                                                                                                                                                                                                                                                                                                                                                                                                                                                                                |
| 292               | TENANTS Flat #09 & Flat #10 FUSEBOARDS                                                                                                               | 1 day?    | Tue 13/12/22 | Tue 13/12/22 | <b>₹100</b> %                                                                                                                                                                                                                                                                                                                                                                                                                                                                                                                                                                                                                                                                                                                                                                                                                                                                                                                                                                                                                                                                                                  |
| 293               | TENANTS Flat #01 & Flat #02 FUSEBOARDS                                                                                                               | 1 day?    | Wed 14/12/22 | Wed 14/12/22 | <u>►100%</u>                                                                                                                                                                                                                                                                                                                                                                                                                                                                                                                                                                                                                                                                                                                                                                                                                                                                                                                                                                                                                                                                                                   |
| 294               | Electrics - Lateral Main replacement, Extract Fan(s) & EICR                                                                                          | 20 days   | Fri 24/02/23 | Thu 23/03/23 | 100%                                                                                                                                                                                                                                                                                                                                                                                                                                                                                                                                                                                                                                                                                                                                                                                                                                                                                                                                                                                                                                                                                                           |
| 295               | Laterals Swap - Flat #12 and Flat #13                                                                                                                | 1 day?    | Fri 24/02/23 | Fri 24/02/23 | N 100%                                                                                                                                                                                                                                                                                                                                                                                                                                                                                                                                                                                                                                                                                                                                                                                                                                                                                                                                                                                                                                                                                                         |
| 296               | Laterals Swap - Flat #14 and Flat #15                                                                                                                | 1 day?    | Mon 27/02/23 | Mon 27/02/23 |                                                                                                                                                                                                                                                                                                                                                                                                                                                                                                                                                                                                                                                                                                                                                                                                                                                                                                                                                                                                                                                                                                                |
| 297               | Laterals Swap - Flat #09 and Flat #10                                                                                                                | 1 day?    | Tue 28/02/23 | Tue 28/02/23 | T 00%                                                                                                                                                                                                                                                                                                                                                                                                                                                                                                                                                                                                                                                                                                                                                                                                                                                                                                                                                                                                                                                                                                          |
| 298               | Laterals Swap - Flat # 16 and Flat #03                                                                                                               | 1 day?    | Wed 01/03/23 | Wed 01/03/23 | 7100%                                                                                                                                                                                                                                                                                                                                                                                                                                                                                                                                                                                                                                                                                                                                                                                                                                                                                                                                                                                                                                                                                                          |
| 299               | Laterals Swap - Flat # 19 and Flat #xx                                                                                                               | 1 day?    | Thu 02/03/23 | Thu 02/03/23 | <b>₹100</b> %                                                                                                                                                                                                                                                                                                                                                                                                                                                                                                                                                                                                                                                                                                                                                                                                                                                                                                                                                                                                                                                                                                  |
| 300               | Laterals Swap - Flat # xx and Flat #xx                                                                                                               | 1 day?    | Fri 03/03/23 | Fri 03/03/23 | 100%                                                                                                                                                                                                                                                                                                                                                                                                                                                                                                                                                                                                                                                                                                                                                                                                                                                                                                                                                                                                                                                                                                           |
| 301               | Laterals Swap - Flat # xx and Flat #xx                                                                                                               | 1 day?    | Mon 06/03/23 | Mon 06/03/23 | T100%                                                                                                                                                                                                                                                                                                                                                                                                                                                                                                                                                                                                                                                                                                                                                                                                                                                                                                                                                                                                                                                                                                          |
| 302               | Laterals Swap - Flat # xx and Flat #xx                                                                                                               | 1 day?    | Tue 07/03/23 | Tue 07/03/23 | T100%                                                                                                                                                                                                                                                                                                                                                                                                                                                                                                                                                                                                                                                                                                                                                                                                                                                                                                                                                                                                                                                                                                          |
| 303               | Laterals Swap - Flat # xx and Flat #xx                                                                                                               | 1 day?    | Wed 08/03/23 | Wed 08/03/23 | 100%                                                                                                                                                                                                                                                                                                                                                                                                                                                                                                                                                                                                                                                                                                                                                                                                                                                                                                                                                                                                                                                                                                           |
| 304               | Laterals Swap - Flat # xx and Flat #xx                                                                                                               | 1 day?    | Thu 09/03/23 | Thu 09/03/23 | 100%                                                                                                                                                                                                                                                                                                                                                                                                                                                                                                                                                                                                                                                                                                                                                                                                                                                                                                                                                                                                                                                                                                           |
| 305               | Supply Change overs (EDF TBC by Environtech)                                                                                                         | 1 wk      | Tue 11/04/23 | Mon 17/04/23 | 100%                                                                                                                                                                                                                                                                                                                                                                                                                                                                                                                                                                                                                                                                                                                                                                                                                                                                                                                                                                                                                                                                                                           |
| 306               | FED replacement (tenants), riser & stairwell, etc, Doors. Tenant Feds - Nos.: 1 to 4 , 6, 7, 9, 10, 15 & 16                                          | 5 days    | Thu 02/03/23 | Wed 08/03/23 | 65%                                                                                                                                                                                                                                                                                                                                                                                                                                                                                                                                                                                                                                                                                                                                                                                                                                                                                                                                                                                                                                                                                                            |
| 307               | Fire stopping / compartmentation works                                                                                                               | 10 days   | Thu 09/03/23 | Wed 22/03/23 | 0%                                                                                                                                                                                                                                                                                                                                                                                                                                                                                                                                                                                                                                                                                                                                                                                                                                                                                                                                                                                                                                                                                                             |
| 308               | Make good surfaces for redecs                                                                                                                        | 10 days   | Mon 05/12/22 | Fri 16/12/22 | 100%                                                                                                                                                                                                                                                                                                                                                                                                                                                                                                                                                                                                                                                                                                                                                                                                                                                                                                                                                                                                                                                                                                           |
| 809               | Internal decorations (Class O Staircase Walls, Ceilings & Soffits)                                                                                   | 15 days   | Wed 14/12/22 | Wed 11/01/23 | 100%                                                                                                                                                                                                                                                                                                                                                                                                                                                                                                                                                                                                                                                                                                                                                                                                                                                                                                                                                                                                                                                                                                           |
| 310               | Internal signage                                                                                                                                     | 5 days    | Thu 12/01/23 | Wed 18/01/23 | 0%                                                                                                                                                                                                                                                                                                                                                                                                                                                                                                                                                                                                                                                                                                                                                                                                                                                                                                                                                                                                                                                                                                             |
| 311               | Issue 'Flooring notification letter'                                                                                                                 | 0 days    | Mon 24/10/22 | Mon 24/10/22 | 24/10                                                                                                                                                                                                                                                                                                                                                                                                                                                                                                                                                                                                                                                                                                                                                                                                                                                                                                                                                                                                                                                                                                          |
| 12                | Repair covered flooring and prep' substrate for vinyl as necessary                                                                                   | 5 days    | Mon 07/11/22 | Fri 11/11/22 | 100%                                                                                                                                                                                                                                                                                                                                                                                                                                                                                                                                                                                                                                                                                                                                                                                                                                                                                                                                                                                                                                                                                                           |
| 313               | Replace vinyl flooring / Nosings to stairs                                                                                                           | 5 days    | Mon 14/11/22 | Fri 18/11/22 | 40%                                                                                                                                                                                                                                                                                                                                                                                                                                                                                                                                                                                                                                                                                                                                                                                                                                                                                                                                                                                                                                                                                                            |
| 14                | External Works                                                                                                                                       | 64 days   | Thu 04/08/22 | Thu 03/11/22 | 36%                                                                                                                                                                                                                                                                                                                                                                                                                                                                                                                                                                                                                                                                                                                                                                                                                                                                                                                                                                                                                                                                                                            |
| 15                | External brickwork repairs, Cleaning to planters, parapet & garden walls, etc                                                                        | 10 days   | Thu 04/08/22 | Wed 17/08/22 | 0%                                                                                                                                                                                                                                                                                                                                                                                                                                                                                                                                                                                                                                                                                                                                                                                                                                                                                                                                                                                                                                                                                                             |
| 316               | Timber repairs, incl' tenants fencing & gates                                                                                                        | 10 days   | Thu 18/08/22 | Thu 01/09/22 | 0%                                                                                                                                                                                                                                                                                                                                                                                                                                                                                                                                                                                                                                                                                                                                                                                                                                                                                                                                                                                                                                                                                                             |
| 317               | External decoration - Undercroft                                                                                                                     | 10 days   | Fri 02/09/22 | Thu 15/09/22 | 100%                                                                                                                                                                                                                                                                                                                                                                                                                                                                                                                                                                                                                                                                                                                                                                                                                                                                                                                                                                                                                                                                                                           |
| 18                | Drainage repairs (3), test & witness                                                                                                                 | 10 days   | Fri 30/09/22 | Thu 13/10/22 | 100%                                                                                                                                                                                                                                                                                                                                                                                                                                                                                                                                                                                                                                                                                                                                                                                                                                                                                                                                                                                                                                                                                                           |
| 319               | Make good Hard landscaping (external tarmac/asphalt/walkways, paths, vehicle circulation areas not included, estate owned surfaces to be identified) | 10 days   | Fri 14/10/22 | Thu 27/10/22 | 0%                                                                                                                                                                                                                                                                                                                                                                                                                                                                                                                                                                                                                                                                                                                                                                                                                                                                                                                                                                                                                                                                                                             |
| 20                | Make good Soft landscaping                                                                                                                           | 5 days    | Fri 28/10/22 | Thu 03/11/22 | 0%                                                                                                                                                                                                                                                                                                                                                                                                                                                                                                                                                                                                                                                                                                                                                                                                                                                                                                                                                                                                                                                                                                             |
| 21                | Completion                                                                                                                                           | 5 days    | Wed 19/04/23 | Tue 25/04/23 |                                                                                                                                                                                                                                                                                                                                                                                                                                                                                                                                                                                                                                                                                                                                                                                                                                                                                                                                                                                                                                                                                                                |
| 322               | Block Completion & sign off                                                                                                                          | 5 days    | Wed 19/04/23 | Tue 25/04/23 | 0%                                                                                                                                                                                                                                                                                                                                                                                                                                                                                                                                                                                                                                                                                                                                                                                                                                                                                                                                                                                                                                                                                                             |
| 23                | Birch Vale, Pollitt Drive, LONDON, NW8 8JF (10 Units, 7 Tenants)                                                                                     | 235 days? | Fri 10/06/22 | Mon 22/05/23 | 84%                                                                                                                                                                                                                                                                                                                                                                                                                                                                                                                                                                                                                                                                                                                                                                                                                                                                                                                                                                                                                                                                                                            |
| 24                | External (to face of building)                                                                                                                       | 235 days? | Fri 10/06/22 | Mon 22/05/23 | 88%                                                                                                                                                                                                                                                                                                                                                                                                                                                                                                                                                                                                                                                                                                                                                                                                                                                                                                                                                                                                                                                                                                            |
| 25                | Scaffold Down - (delayed pending final window Installs)                                                                                              | 15 days   | Mon 06/02/23 | Fri 24/02/23 | 95%                                                                                                                                                                                                                                                                                                                                                                                                                                                                                                                                                                                                                                                                                                                                                                                                                                                                                                                                                                                                                                                                                                            |
| 26                | Issue Scaffold Notification letter                                                                                                                   | 0 days    | Fri 10/06/22 | Fri 10/06/22 | 10/06                                                                                                                                                                                                                                                                                                                                                                                                                                                                                                                                                                                                                                                                                                                                                                                                                                                                                                                                                                                                                                                                                                          |
| 27                | Erect external scaffold, Omit Ledger Bracing, incl' for gable end han                                                                                | 20 days   | Fri 01/07/22 | Thu 28/07/22 | 100%                                                                                                                                                                                                                                                                                                                                                                                                                                                                                                                                                                                                                                                                                                                                                                                                                                                                                                                                                                                                                                                                                                           |
| 28                | Scaffold Handover Certificate issued                                                                                                                 | 0 days    | Thu 28/07/22 | Thu 28/07/22 | 28/07                                                                                                                                                                                                                                                                                                                                                                                                                                                                                                                                                                                                                                                                                                                                                                                                                                                                                                                                                                                                                                                                                                          |
| 29                | Roof survey, ACM survey, agree scope with WCC present                                                                                                | 2 days    | Fri 29/07/22 | Mon 01/08/22 | 100%                                                                                                                                                                                                                                                                                                                                                                                                                                                                                                                                                                                                                                                                                                                                                                                                                                                                                                                                                                                                                                                                                                           |
| 30                | Roof repairs / install inline roof ventilation                                                                                                       | 10 days   | Tue 09/08/22 | Mon 22/08/22 | 100%                                                                                                                                                                                                                                                                                                                                                                                                                                                                                                                                                                                                                                                                                                                                                                                                                                                                                                                                                                                                                                                                                                           |
| 331               | Roof Insulation (subject to top floor flat access) - ACM present - NO WORKS                                                                          | 10 days   | Tue 16/08/22 | Tue 30/08/22 | 100%                                                                                                                                                                                                                                                                                                                                                                                                                                                                                                                                                                                                                                                                                                                                                                                                                                                                                                                                                                                                                                                                                                           |
| 32                | <new task=""> Roof repairs as Axe Roofing Report 11/8/2022.</new>                                                                                    | 5 days    | Mon 05/09/22 | Fri 09/09/22 | 100%                                                                                                                                                                                                                                                                                                                                                                                                                                                                                                                                                                                                                                                                                                                                                                                                                                                                                                                                                                                                                                                                                                           |
| 33                | <new task=""> Ebrit - Roof repairs as Axe Roofing Report 11/8/2022.</new>                                                                            | 5 days    | Mon 05/09/22 | Fri 09/09/22 | 100%                                                                                                                                                                                                                                                                                                                                                                                                                                                                                                                                                                                                                                                                                                                                                                                                                                                                                                                                                                                                                                                                                                           |
| 34                | Replace fascia boards (RWG subject to roof survey)                                                                                                   | 5 days    | Mon 05/09/22 | Fri 09/09/22 | 100%                                                                                                                                                                                                                                                                                                                                                                                                                                                                                                                                                                                                                                                                                                                                                                                                                                                                                                                                                                                                                                                                                                           |
| 35                | Sign off 'Roof' Works                                                                                                                                | 0 days    | Fri 09/09/22 | Fri 09/09/22 | 9/09                                                                                                                                                                                                                                                                                                                                                                                                                                                                                                                                                                                                                                                                                                                                                                                                                                                                                                                                                                                                                                                                                                           |
|                   | Wall / Metalwork survey, agree scope with WCC present                                                                                                | 2 days    | Tue 02/08/22 | Wed 03/08/22 | F100%                                                                                                                                                                                                                                                                                                                                                                                                                                                                                                                                                                                                                                                                                                                                                                                                                                                                                                                                                                                                                                                                                                          |
| 30                | <new task=""> Agreed as per KC emai xxxxxxxxxxxxxxxxx</new>                                                                                          | 1 day?    | Thu 04/08/22 | Thu 04/08/22 | 100%                                                                                                                                                                                                                                                                                                                                                                                                                                                                                                                                                                                                                                                                                                                                                                                                                                                                                                                                                                                                                                                                                                           |
|                   |                                                                                                                                                      | -         |              |              | 100%                                                                                                                                                                                                                                                                                                                                                                                                                                                                                                                                                                                                                                                                                                                                                                                                                                                                                                                                                                                                                                                                                                           |
| 336<br>337<br>338 | Concrete / Render repairs                                                                                                                            | 10 days   | Fri 05/08/22 | Thu 18/08/22 |                                                                                                                                                                                                                                                                                                                                                                                                                                                                                                                                                                                                                                                                                                                                                                                                                                                                                                                                                                                                                                                                                                                |
| 37                | 0 1                                                                                                                                                  | 10 days   | Wed 10/08/22 | Tue 23/08/22 | 100%                                                                                                                                                                                                                                                                                                                                                                                                                                                                                                                                                                                                                                                                                                                                                                                                                                                                                                                                                                                                                                                                                                           |