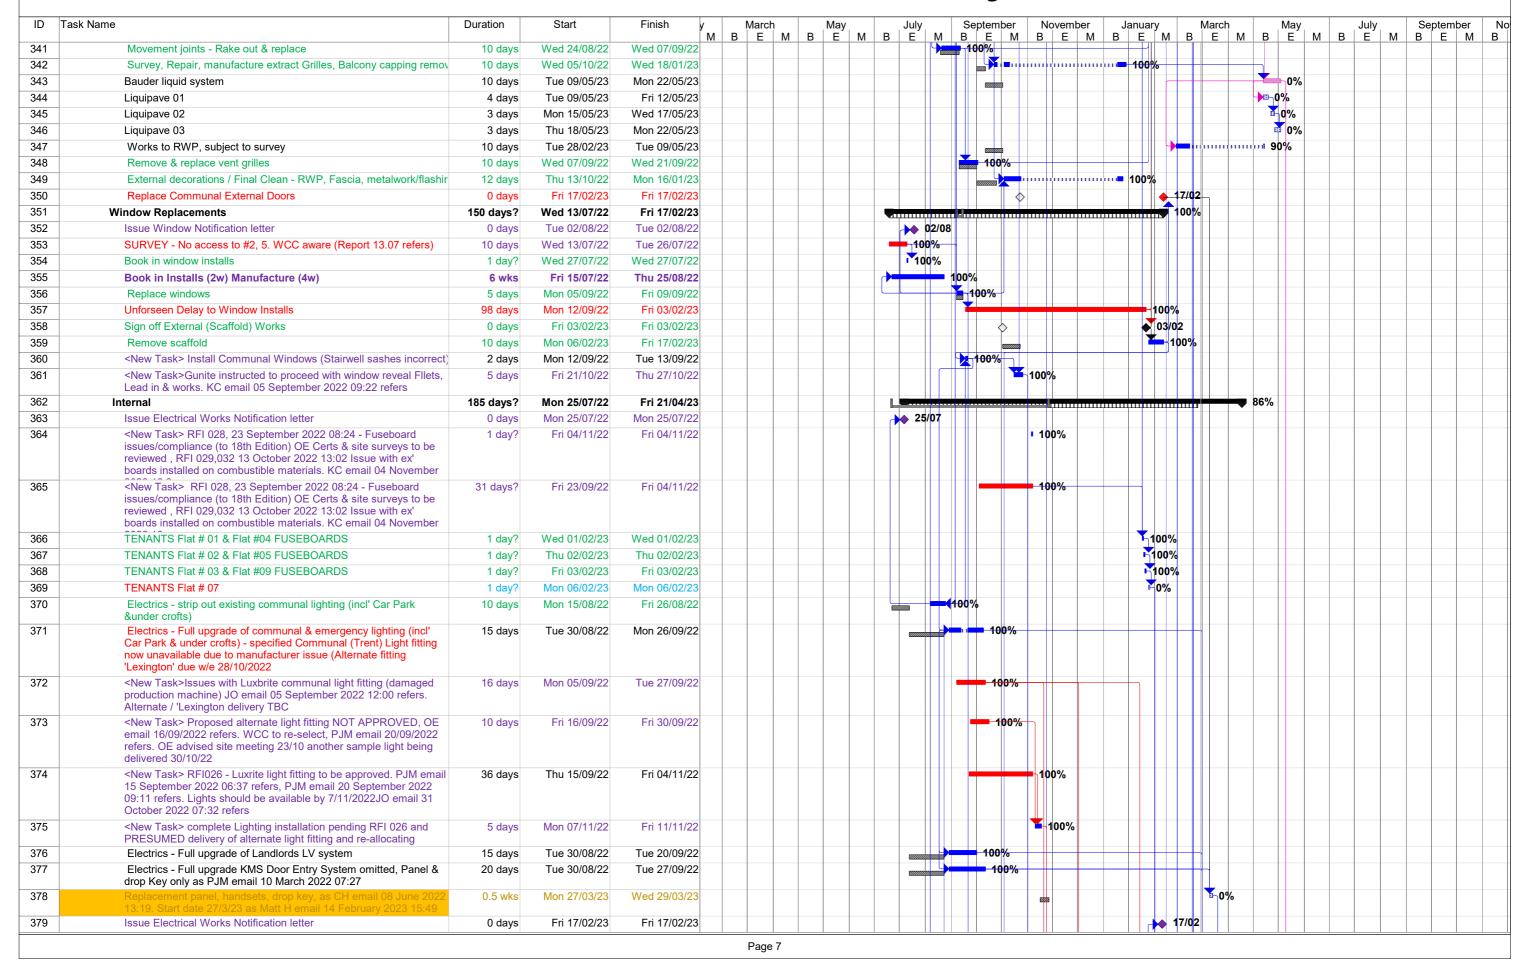

Page 2

| ID                | Task Name                                                                                                                                            | Duration  | Start        | Finish       | March         May         July         September         November         January         March         May         July         September           B         E         M         B         E         M         B         E         M         B         E         M         B         E         M         B         E         M         B         E         M         B         E         M         B         E         M         B         E         M         B         E         M         B         E         M         B         E         M         B         E         M         B         E         M         B         E         M         B         E         M         B         E         M         B         E         M         B         E         M         B         E         M         B         E         M         B         E         M         B         E         M         B         E         M         B         E         M         B         E         M         B         E         M         B         E         M         B         E         M         B         E         M |
|-------------------|------------------------------------------------------------------------------------------------------------------------------------------------------|-----------|--------------|--------------|----------------------------------------------------------------------------------------------------------------------------------------------------------------------------------------------------------------------------------------------------------------------------------------------------------------------------------------------------------------------------------------------------------------------------------------------------------------------------------------------------------------------------------------------------------------------------------------------------------------------------------------------------------------------------------------------------------------------------------------------------------------------------------------------------------------------------------------------------------------------------------------------------------------------------------------------------------------------------------------------------------------------------------------------------------------------------------------------------------------|
| 290               | TENANTS Flat #06 & Flat #16 FUSEBOARDS                                                                                                               | 1 day?    | Fri 09/12/22 | Fri 09/12/22 |                                                                                                                                                                                                                                                                                                                                                                                                                                                                                                                                                                                                                                                                                                                                                                                                                                                                                                                                                                                                                                                                                                                |
| 291               | TENANTS Flat #13 & Flat #15 FUSEBOARDS                                                                                                               | 1 day?    | Mon 12/12/22 | Mon 12/12/22 |                                                                                                                                                                                                                                                                                                                                                                                                                                                                                                                                                                                                                                                                                                                                                                                                                                                                                                                                                                                                                                                                                                                |
| 292               | TENANTS Flat #09 & Flat #10 FUSEBOARDS                                                                                                               | 1 day?    | Tue 13/12/22 | Tue 13/12/22 | <b>₹100</b> %                                                                                                                                                                                                                                                                                                                                                                                                                                                                                                                                                                                                                                                                                                                                                                                                                                                                                                                                                                                                                                                                                                  |
| 293               | TENANTS Flat #01 & Flat #02 FUSEBOARDS                                                                                                               | 1 day?    | Wed 14/12/22 | Wed 14/12/22 | <u>►100%</u>                                                                                                                                                                                                                                                                                                                                                                                                                                                                                                                                                                                                                                                                                                                                                                                                                                                                                                                                                                                                                                                                                                   |
| 294               | Electrics - Lateral Main replacement, Extract Fan(s) & EICR                                                                                          | 20 days   | Fri 24/02/23 | Thu 23/03/23 | 100%                                                                                                                                                                                                                                                                                                                                                                                                                                                                                                                                                                                                                                                                                                                                                                                                                                                                                                                                                                                                                                                                                                           |
| 295               | Laterals Swap - Flat #12 and Flat #13                                                                                                                | 1 day?    | Fri 24/02/23 | Fri 24/02/23 | N 100%                                                                                                                                                                                                                                                                                                                                                                                                                                                                                                                                                                                                                                                                                                                                                                                                                                                                                                                                                                                                                                                                                                         |
| 296               | Laterals Swap - Flat #14 and Flat #15                                                                                                                | 1 day?    | Mon 27/02/23 | Mon 27/02/23 |                                                                                                                                                                                                                                                                                                                                                                                                                                                                                                                                                                                                                                                                                                                                                                                                                                                                                                                                                                                                                                                                                                                |
| 297               | Laterals Swap - Flat #09 and Flat #10                                                                                                                | 1 day?    | Tue 28/02/23 | Tue 28/02/23 | T 00%                                                                                                                                                                                                                                                                                                                                                                                                                                                                                                                                                                                                                                                                                                                                                                                                                                                                                                                                                                                                                                                                                                          |
| 298               | Laterals Swap - Flat # 16 and Flat #03                                                                                                               | 1 day?    | Wed 01/03/23 | Wed 01/03/23 | 7100%                                                                                                                                                                                                                                                                                                                                                                                                                                                                                                                                                                                                                                                                                                                                                                                                                                                                                                                                                                                                                                                                                                          |
| 299               | Laterals Swap - Flat # 19 and Flat #xx                                                                                                               | 1 day?    | Thu 02/03/23 | Thu 02/03/23 | <b>₹100</b> %                                                                                                                                                                                                                                                                                                                                                                                                                                                                                                                                                                                                                                                                                                                                                                                                                                                                                                                                                                                                                                                                                                  |
| 300               | Laterals Swap - Flat # xx and Flat #xx                                                                                                               | 1 day?    | Fri 03/03/23 | Fri 03/03/23 | 100%                                                                                                                                                                                                                                                                                                                                                                                                                                                                                                                                                                                                                                                                                                                                                                                                                                                                                                                                                                                                                                                                                                           |
| 301               | Laterals Swap - Flat # xx and Flat #xx                                                                                                               | 1 day?    | Mon 06/03/23 | Mon 06/03/23 | T100%                                                                                                                                                                                                                                                                                                                                                                                                                                                                                                                                                                                                                                                                                                                                                                                                                                                                                                                                                                                                                                                                                                          |
| 302               | Laterals Swap - Flat # xx and Flat #xx                                                                                                               | 1 day?    | Tue 07/03/23 | Tue 07/03/23 | T100%                                                                                                                                                                                                                                                                                                                                                                                                                                                                                                                                                                                                                                                                                                                                                                                                                                                                                                                                                                                                                                                                                                          |
| 303               | Laterals Swap - Flat # xx and Flat #xx                                                                                                               | 1 day?    | Wed 08/03/23 | Wed 08/03/23 | 100%                                                                                                                                                                                                                                                                                                                                                                                                                                                                                                                                                                                                                                                                                                                                                                                                                                                                                                                                                                                                                                                                                                           |
| 304               | Laterals Swap - Flat # xx and Flat #xx                                                                                                               | 1 day?    | Thu 09/03/23 | Thu 09/03/23 | 100%                                                                                                                                                                                                                                                                                                                                                                                                                                                                                                                                                                                                                                                                                                                                                                                                                                                                                                                                                                                                                                                                                                           |
| 305               | Supply Change overs (EDF TBC by Environtech)                                                                                                         | 1 wk      | Tue 11/04/23 | Mon 17/04/23 | 100%                                                                                                                                                                                                                                                                                                                                                                                                                                                                                                                                                                                                                                                                                                                                                                                                                                                                                                                                                                                                                                                                                                           |
| 306               | FED replacement (tenants), riser & stairwell, etc, Doors. Tenant Feds - Nos.: 1 to 4 , 6, 7, 9, 10, 15 & 16                                          | 5 days    | Thu 02/03/23 | Wed 08/03/23 | 65%                                                                                                                                                                                                                                                                                                                                                                                                                                                                                                                                                                                                                                                                                                                                                                                                                                                                                                                                                                                                                                                                                                            |
| 307               | Fire stopping / compartmentation works                                                                                                               | 10 days   | Thu 09/03/23 | Wed 22/03/23 | 0%                                                                                                                                                                                                                                                                                                                                                                                                                                                                                                                                                                                                                                                                                                                                                                                                                                                                                                                                                                                                                                                                                                             |
| 308               | Make good surfaces for redecs                                                                                                                        | 10 days   | Mon 05/12/22 | Fri 16/12/22 | 100%                                                                                                                                                                                                                                                                                                                                                                                                                                                                                                                                                                                                                                                                                                                                                                                                                                                                                                                                                                                                                                                                                                           |
| 809               | Internal decorations (Class O Staircase Walls, Ceilings & Soffits)                                                                                   | 15 days   | Wed 14/12/22 | Wed 11/01/23 | 100%                                                                                                                                                                                                                                                                                                                                                                                                                                                                                                                                                                                                                                                                                                                                                                                                                                                                                                                                                                                                                                                                                                           |
| 310               | Internal signage                                                                                                                                     | 5 days    | Thu 12/01/23 | Wed 18/01/23 | 0%                                                                                                                                                                                                                                                                                                                                                                                                                                                                                                                                                                                                                                                                                                                                                                                                                                                                                                                                                                                                                                                                                                             |
| 311               | Issue 'Flooring notification letter'                                                                                                                 | 0 days    | Mon 24/10/22 | Mon 24/10/22 | 24/10                                                                                                                                                                                                                                                                                                                                                                                                                                                                                                                                                                                                                                                                                                                                                                                                                                                                                                                                                                                                                                                                                                          |
| 12                | Repair covered flooring and prep' substrate for vinyl as necessary                                                                                   | 5 days    | Mon 07/11/22 | Fri 11/11/22 | 100%                                                                                                                                                                                                                                                                                                                                                                                                                                                                                                                                                                                                                                                                                                                                                                                                                                                                                                                                                                                                                                                                                                           |
| 313               | Replace vinyl flooring / Nosings to stairs                                                                                                           | 5 days    | Mon 14/11/22 | Fri 18/11/22 | 40%                                                                                                                                                                                                                                                                                                                                                                                                                                                                                                                                                                                                                                                                                                                                                                                                                                                                                                                                                                                                                                                                                                            |
| 14                | External Works                                                                                                                                       | 64 days   | Thu 04/08/22 | Thu 03/11/22 | 36%                                                                                                                                                                                                                                                                                                                                                                                                                                                                                                                                                                                                                                                                                                                                                                                                                                                                                                                                                                                                                                                                                                            |
| 15                | External brickwork repairs, Cleaning to planters, parapet & garden walls, etc                                                                        | 10 days   | Thu 04/08/22 | Wed 17/08/22 | 0%                                                                                                                                                                                                                                                                                                                                                                                                                                                                                                                                                                                                                                                                                                                                                                                                                                                                                                                                                                                                                                                                                                             |
| 316               | Timber repairs, incl' tenants fencing & gates                                                                                                        | 10 days   | Thu 18/08/22 | Thu 01/09/22 | 0%                                                                                                                                                                                                                                                                                                                                                                                                                                                                                                                                                                                                                                                                                                                                                                                                                                                                                                                                                                                                                                                                                                             |
| 317               | External decoration - Undercroft                                                                                                                     | 10 days   | Fri 02/09/22 | Thu 15/09/22 | 100%                                                                                                                                                                                                                                                                                                                                                                                                                                                                                                                                                                                                                                                                                                                                                                                                                                                                                                                                                                                                                                                                                                           |
| 18                | Drainage repairs (3), test & witness                                                                                                                 | 10 days   | Fri 30/09/22 | Thu 13/10/22 | 100%                                                                                                                                                                                                                                                                                                                                                                                                                                                                                                                                                                                                                                                                                                                                                                                                                                                                                                                                                                                                                                                                                                           |
| 319               | Make good Hard landscaping (external tarmac/asphalt/walkways, paths, vehicle circulation areas not included, estate owned surfaces to be identified) | 10 days   | Fri 14/10/22 | Thu 27/10/22 | 0%                                                                                                                                                                                                                                                                                                                                                                                                                                                                                                                                                                                                                                                                                                                                                                                                                                                                                                                                                                                                                                                                                                             |
| 20                | Make good Soft landscaping                                                                                                                           | 5 days    | Fri 28/10/22 | Thu 03/11/22 | 0%                                                                                                                                                                                                                                                                                                                                                                                                                                                                                                                                                                                                                                                                                                                                                                                                                                                                                                                                                                                                                                                                                                             |
| 21                | Completion                                                                                                                                           | 5 days    | Wed 19/04/23 | Tue 25/04/23 |                                                                                                                                                                                                                                                                                                                                                                                                                                                                                                                                                                                                                                                                                                                                                                                                                                                                                                                                                                                                                                                                                                                |
| 322               | Block Completion & sign off                                                                                                                          | 5 days    | Wed 19/04/23 | Tue 25/04/23 | 0%                                                                                                                                                                                                                                                                                                                                                                                                                                                                                                                                                                                                                                                                                                                                                                                                                                                                                                                                                                                                                                                                                                             |
| 23                | Birch Vale, Pollitt Drive, LONDON, NW8 8JF (10 Units, 7 Tenants)                                                                                     | 235 days? | Fri 10/06/22 | Mon 22/05/23 | 84%                                                                                                                                                                                                                                                                                                                                                                                                                                                                                                                                                                                                                                                                                                                                                                                                                                                                                                                                                                                                                                                                                                            |
| 24                | External (to face of building)                                                                                                                       | 235 days? | Fri 10/06/22 | Mon 22/05/23 | 88%                                                                                                                                                                                                                                                                                                                                                                                                                                                                                                                                                                                                                                                                                                                                                                                                                                                                                                                                                                                                                                                                                                            |
| 25                | Scaffold Down - (delayed pending final window Installs)                                                                                              | 15 days   | Mon 06/02/23 | Fri 24/02/23 | 95%                                                                                                                                                                                                                                                                                                                                                                                                                                                                                                                                                                                                                                                                                                                                                                                                                                                                                                                                                                                                                                                                                                            |
| 26                | Issue Scaffold Notification letter                                                                                                                   | 0 days    | Fri 10/06/22 | Fri 10/06/22 | 10/06                                                                                                                                                                                                                                                                                                                                                                                                                                                                                                                                                                                                                                                                                                                                                                                                                                                                                                                                                                                                                                                                                                          |
| 27                | Erect external scaffold, Omit Ledger Bracing, incl' for gable end han                                                                                | 20 days   | Fri 01/07/22 | Thu 28/07/22 | 100%                                                                                                                                                                                                                                                                                                                                                                                                                                                                                                                                                                                                                                                                                                                                                                                                                                                                                                                                                                                                                                                                                                           |
| 28                | Scaffold Handover Certificate issued                                                                                                                 | 0 days    | Thu 28/07/22 | Thu 28/07/22 | 28/07                                                                                                                                                                                                                                                                                                                                                                                                                                                                                                                                                                                                                                                                                                                                                                                                                                                                                                                                                                                                                                                                                                          |
| 29                | Roof survey, ACM survey, agree scope with WCC present                                                                                                | 2 days    | Fri 29/07/22 | Mon 01/08/22 | 100%                                                                                                                                                                                                                                                                                                                                                                                                                                                                                                                                                                                                                                                                                                                                                                                                                                                                                                                                                                                                                                                                                                           |
| 30                | Roof repairs / install inline roof ventilation                                                                                                       | 10 days   | Tue 09/08/22 | Mon 22/08/22 | 100%                                                                                                                                                                                                                                                                                                                                                                                                                                                                                                                                                                                                                                                                                                                                                                                                                                                                                                                                                                                                                                                                                                           |
| 331               | Roof Insulation (subject to top floor flat access) - ACM present - NO WORKS                                                                          | 10 days   | Tue 16/08/22 | Tue 30/08/22 | 100%                                                                                                                                                                                                                                                                                                                                                                                                                                                                                                                                                                                                                                                                                                                                                                                                                                                                                                                                                                                                                                                                                                           |
| 32                | <new task=""> Roof repairs as Axe Roofing Report 11/8/2022.</new>                                                                                    | 5 days    | Mon 05/09/22 | Fri 09/09/22 | 100%                                                                                                                                                                                                                                                                                                                                                                                                                                                                                                                                                                                                                                                                                                                                                                                                                                                                                                                                                                                                                                                                                                           |
| 33                | <new task=""> Ebrit - Roof repairs as Axe Roofing Report 11/8/2022.</new>                                                                            | 5 days    | Mon 05/09/22 | Fri 09/09/22 | 100%                                                                                                                                                                                                                                                                                                                                                                                                                                                                                                                                                                                                                                                                                                                                                                                                                                                                                                                                                                                                                                                                                                           |
| 34                | Replace fascia boards (RWG subject to roof survey)                                                                                                   | 5 days    | Mon 05/09/22 | Fri 09/09/22 | 100%                                                                                                                                                                                                                                                                                                                                                                                                                                                                                                                                                                                                                                                                                                                                                                                                                                                                                                                                                                                                                                                                                                           |
| 35                | Sign off 'Roof' Works                                                                                                                                | 0 days    | Fri 09/09/22 | Fri 09/09/22 | 9/09                                                                                                                                                                                                                                                                                                                                                                                                                                                                                                                                                                                                                                                                                                                                                                                                                                                                                                                                                                                                                                                                                                           |
|                   | Wall / Metalwork survey, agree scope with WCC present                                                                                                | 2 days    | Tue 02/08/22 | Wed 03/08/22 | F100%                                                                                                                                                                                                                                                                                                                                                                                                                                                                                                                                                                                                                                                                                                                                                                                                                                                                                                                                                                                                                                                                                                          |
| 30                | <new task=""> Agreed as per KC emai xxxxxxxxxxxxxxxxx</new>                                                                                          | 1 day?    | Thu 04/08/22 | Thu 04/08/22 | 100%                                                                                                                                                                                                                                                                                                                                                                                                                                                                                                                                                                                                                                                                                                                                                                                                                                                                                                                                                                                                                                                                                                           |
|                   |                                                                                                                                                      | -         |              |              | 100%                                                                                                                                                                                                                                                                                                                                                                                                                                                                                                                                                                                                                                                                                                                                                                                                                                                                                                                                                                                                                                                                                                           |
| 336<br>337<br>338 | Concrete / Render repairs                                                                                                                            | 10 days   | Fri 05/08/22 | Thu 18/08/22 |                                                                                                                                                                                                                                                                                                                                                                                                                                                                                                                                                                                                                                                                                                                                                                                                                                                                                                                                                                                                                                                                                                                |
| 37                | 0 1                                                                                                                                                  | 10 days   | Wed 10/08/22 | Tue 23/08/22 | 100%                                                                                                                                                                                                                                                                                                                                                                                                                                                                                                                                                                                                                                                                                                                                                                                                                                                                                                                                                                                                                                                                                                           |