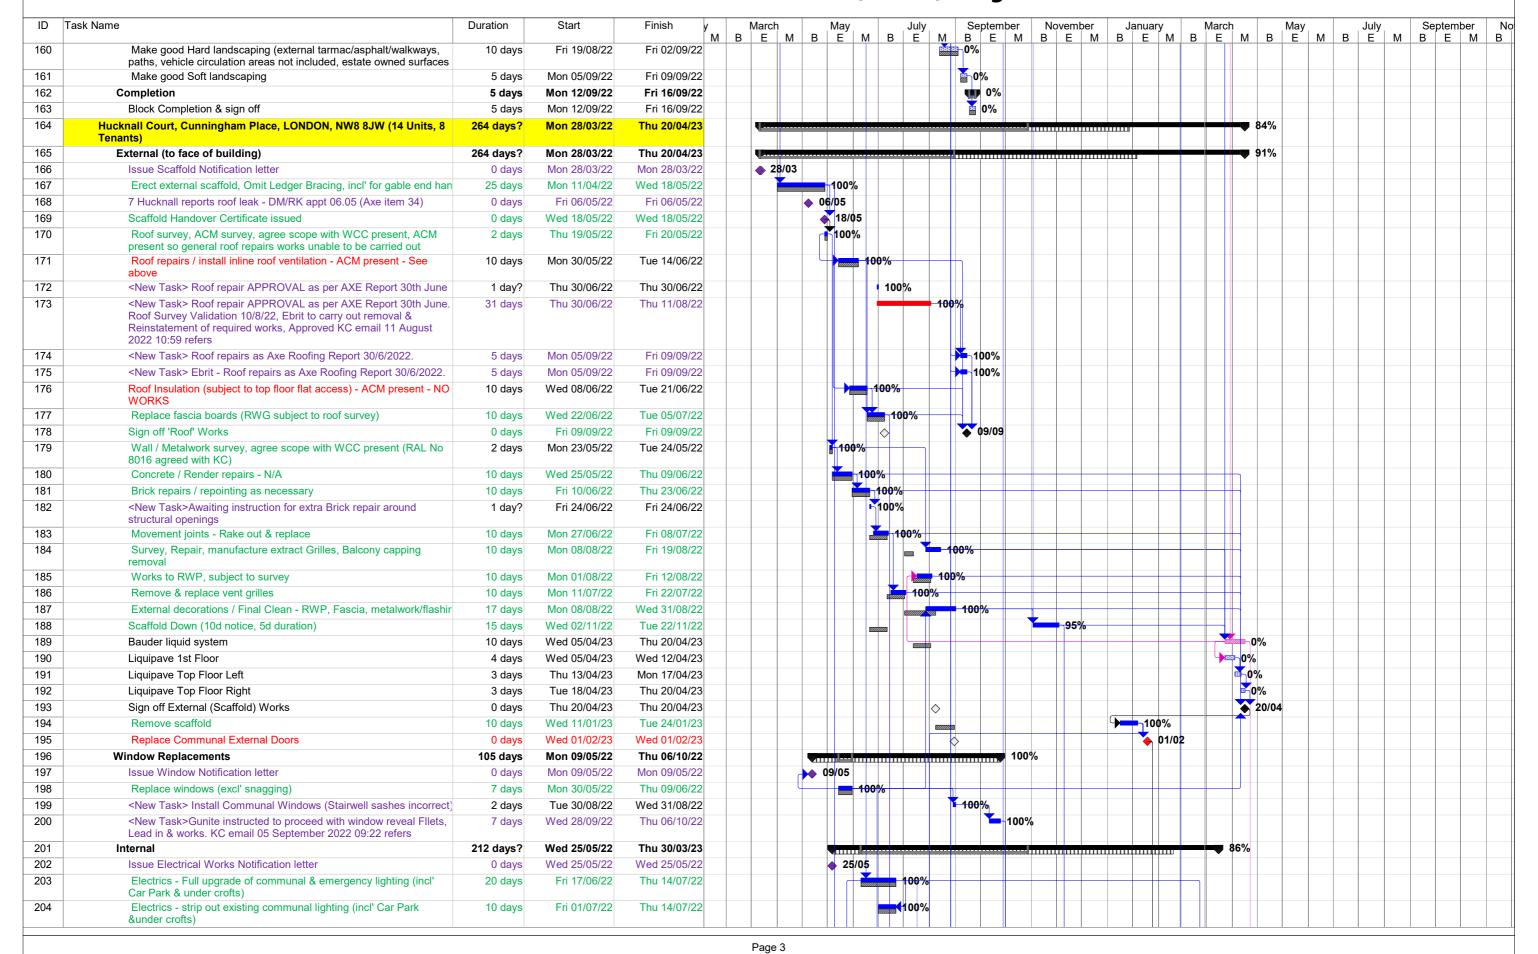

Page 2















| ID                | Task Name                                                                                                                                            | Duration  | Start        | Finish       | March         May         July         September         November         January         March         May         July         September           B         E         M         B         E         M         B         E         M         B         E         M         B         E         M         B         E         M         B         E         M         B         E         M         B         E         M         B         E         M         B         E         M         B         E         M         B         E         M         B         E         M         B