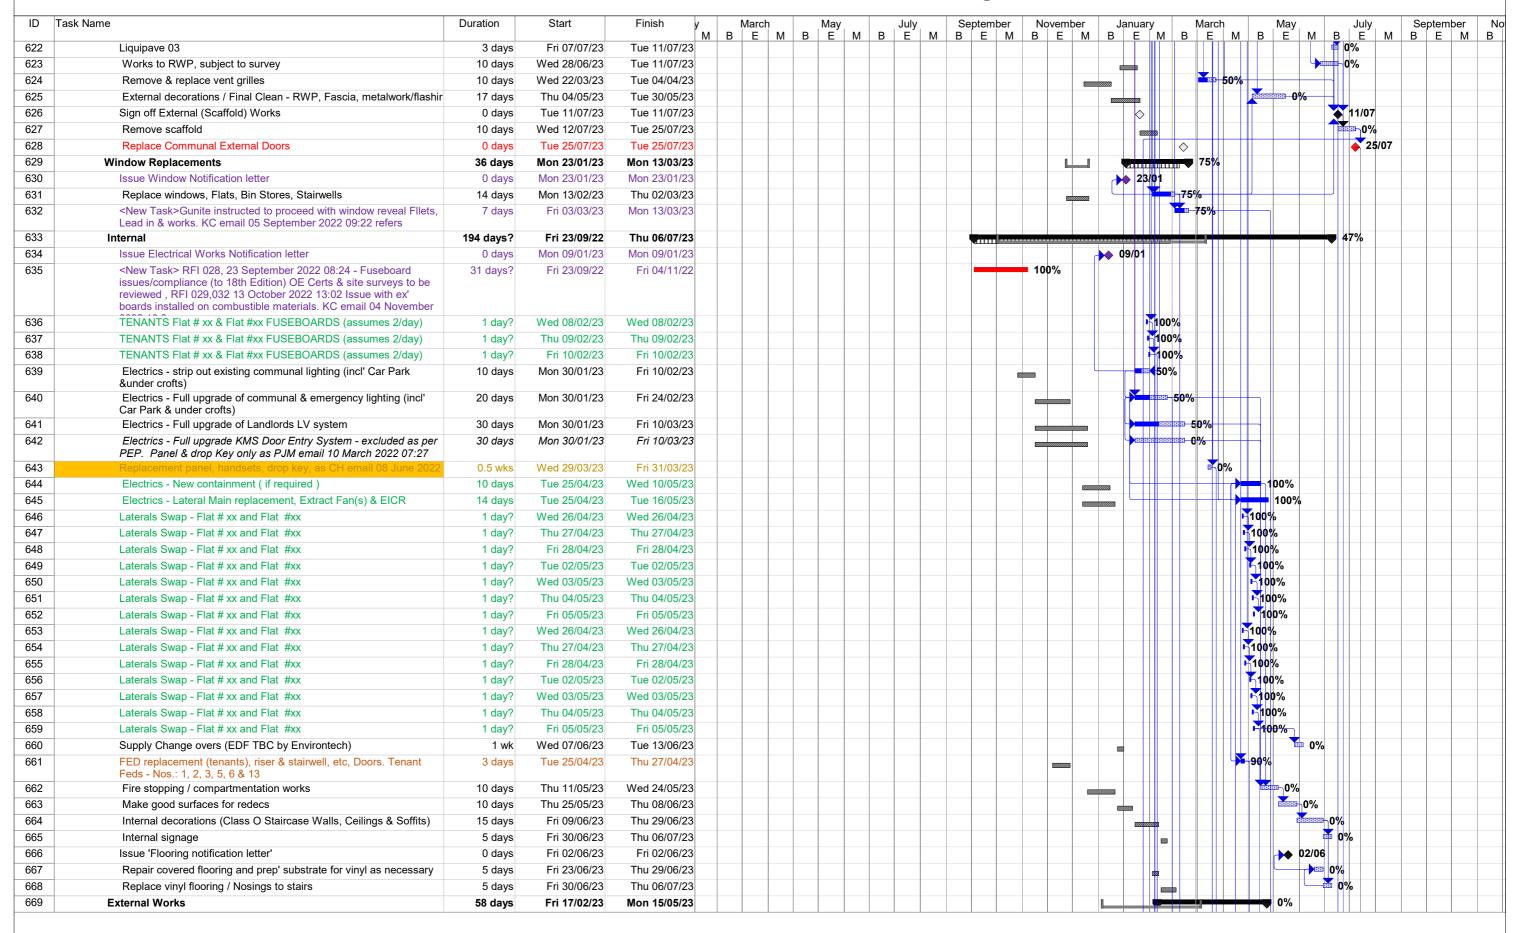

|



































| ID  | Task Name                                                                                                                                              | Duration | Start        | Finish       | y<br>M | Marc<br>B E | ch<br>M | B F | ay<br>. M | В | July<br>E | M B | eptember<br>E N | r ∣ I<br>⁄I B | Novembe<br>E | · | nuary<br>E M                 | Ma<br>B F                                | rch<br>E M | B           | lay<br>E M  | July<br>B E | М | Septer<br>B F | mber<br><u> </u> |
|-----|--------------------------------------------------------------------------------------------------------------------------------------------------------|----------|--------------|--------------|--------|-------------|---------|-----|-----------|---|-----------|-----|-----------------|----