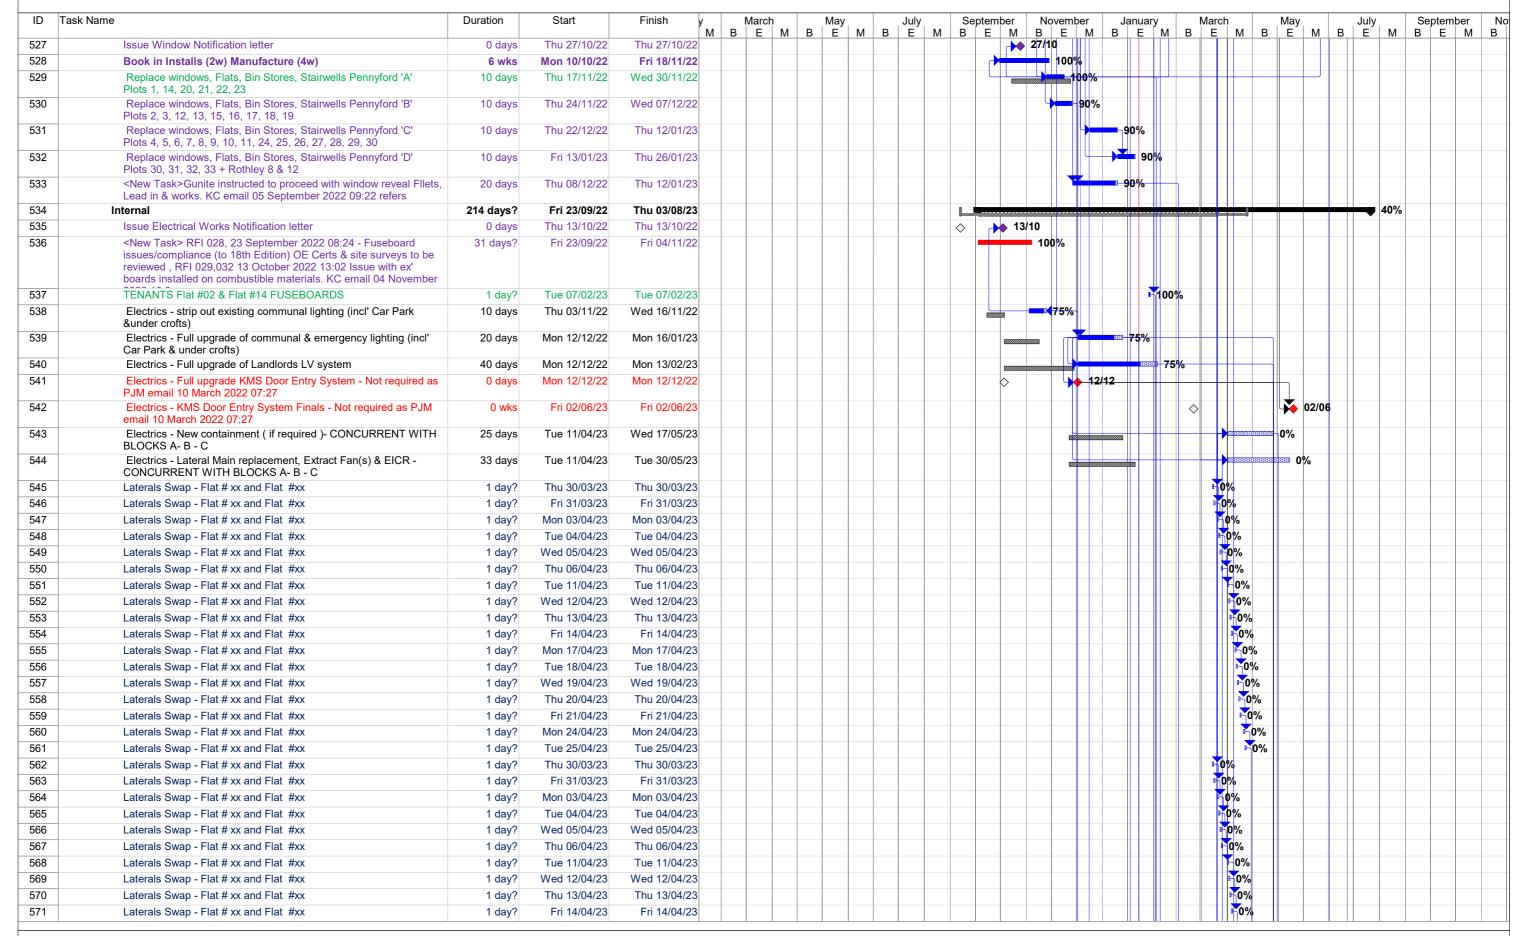

|



































| ID  | Task Name                                                                                                                                              | Duration | Start        | Finish       | y<br>M | Marc<br>B E | ch<br>M | B F | ay<br>. M | В | July<br>E | M B | eptember<br>E N | r ∣ I<br>⁄I B | Novembe<br>E | · | nuary<br>E M                 | Ma<br>B F                                | rch<br>E M | B           | lay<br>E M  | July<br>B E | М | Septer<br>B F | mber<br><u> </u> |
|-----|--------------------------------------------------------------------------------------------------------------------------------------------------------|----------|--------------|--------------|--------|-------------|---------|-----|-----------|---|-----------|-----|--------------