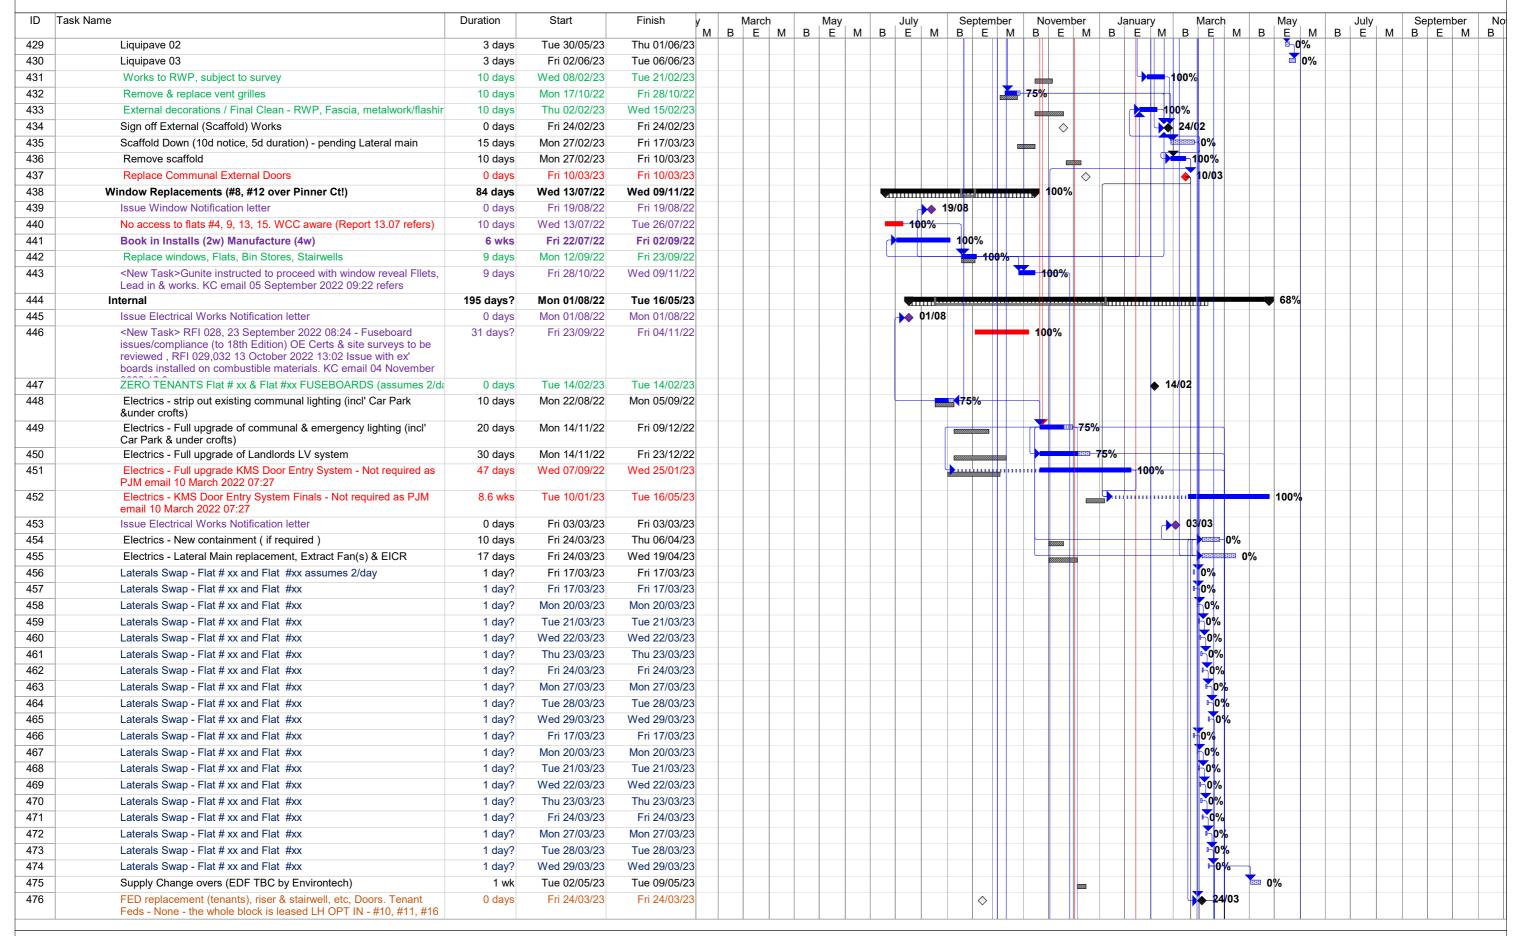

Page 2

| ID                | Task Name                                                                                                                                            | Duration  | Start        | Finish       | March         May         July         September         November         January         March         May         July         September           B         E         M         B         E         M         B         E         M         B         E         M         B         E         M         B         E         M         B         E         M         B         E         M         B         E         M         B         E         M         B         E         M         B         E         M         B         E         M         B         E         M         B         E         M         B         E         M         B         E         M         B         E         M         B         E         M         B         E         M         B         E         M         B         E         M         B         E         M         B         E         M         B         E         M         B         E         M         B         E         M         B         E         M         B         E         M         B         E         M         B         E         M |
|-------------------|------------------------------------------------------------------------------------------------------------------------------------------------------|-----------|--------------|--------------|----------------------------------------------------------------------------------------------------------------------------------------------------------------------------------------------------------------------------------------------------------------------------------------------------------------------------------------------------------------------------------------------------------------------------------------------------------------------------------------------------------------------------------------------------------------------------------------------------------------------------------------------------------------------------------------------------------------------------------------------------------------------------------------------------------------------------------------------------------------------------------------------------------------------------------------------------------------------------------------------------------------------------------------------------------------------------------------------------------------|
| 290               | TENANTS Flat #06 & Flat #16 FUSEBOARDS                                                                                                               | 1 day?    | Fri 09/12/22 | Fri 09/12/22 |                                                                                                                                                                                                                                                                                                                                                                                                                                                                                                                                                                                                                                                                                                                                                                                                                                                                                                                                                                                                                                                                                                                |
| 291               | TENANTS Flat #13 & Flat #15 FUSEBOARDS                                                                                                               | 1 day?    | Mon 12/12/22 | Mon 12/12/22 |                                                                                                                                                                                                                                                                                                                                                                                                                                                                                                                                                                                                                                                                                                                                                                                                                                                                                                                                                                                                                                                                                                                |
| 292               | TENANTS Flat #09 & Flat #10 FUSEBOARDS                                                                                                               | 1 day?    | Tue 13/12/22 | Tue 13/12/22 | <b>₹100</b> %                                                                                                                                                                                                                                                                                                                                                                                                                                                                                                                                                                                                                                                                                                                                                                                                                                                                                                                                                                                                                                                                                                  |
| 293               | TENANTS Flat #01 & Flat #02 FUSEBOARDS                                                                                                               | 1 day?    | Wed 14/12/22 | Wed 14/12/22 | <u>►100%</u>                                                                                                                                                                                                                                                                                                                                                                                                                                                                                                                                                                                                                                                                                                                                                                                                                                                                                                                                                                                                                                                                                                   |
| 294               | Electrics - Lateral Main replacement, Extract Fan(s) & EICR                                                                                          | 20 days   | Fri 24/02/23 | Thu 23/03/23 | 100%                                                                                                                                                                                                                                                                                                                                                                                                                                                                                                                                                                                                                                                                                                                                                                                                                                                                                                                                                                                                                                                                                                           |
| 295               | Laterals Swap - Flat #12 and Flat #13                                                                                                                | 1 day?    | Fri 24/02/23 | Fri 24/02/23 | N 100%                                                                                                                                                                                                                                                                                                                                                                                                                                                                                                                                                                                                                                                                                                                                                                                                                                                                                                                                                                                                                                                                                                         |
| 296               | Laterals Swap - Flat #14 and Flat #15                                                                                                                | 1 day?    | Mon 27/02/23 | Mon 27/02/23 |                                                                                                                                                                                                                                                                                                                                                                                                                                                                                                                                                                                                                                                                                                                                                                                                                                                                                                                                                                                                                                                                                                                |
| 297               | Laterals Swap - Flat #09 and Flat #10                                                                                                                | 1 day?    | Tue 28/02/23 | Tue 28/02/23 | T 00%                                                                                                                                                                                                                                                                                                                                                                                                                                                                                                                                                                                                                                                                                                                                                                                                                                                                                                                                                                                                                                                                                                          |
| 298               | Laterals Swap - Flat # 16 and Flat #03                                                                                                               | 1 day?    | Wed 01/03/23 | Wed 01/03/23 | 7100%                                                                                                                                                                                                                                                                                                                                                                                                                                                                                                                                                                                                                                                                                                                                                                                                                                                                                                                                                                                                                                                                                                          |
| 299               | Laterals Swap - Flat # 19 and Flat #xx                                                                                                               | 1 day?    | Thu 02/03/23 | Thu 02/03/23 | <b>₹100</b> %                                                                                                                                                                                                                                                                                                                                                                                                                                                                                                                                                                                                                                                                                                                                                                                                                                                                                                                                                                                                                                                                                                  |
| 300               | Laterals Swap - Flat # xx and Flat #xx                                                                                                               | 1 day?    | Fri 03/03/23 | Fri 03/03/23 | 100%                                                                                                                                                                                                                                                                                                                                                                                                                                                                                                                                                                                                                                                                                                                                                                                                                                                                                                                                                                                                                                                                                                           |
| 301               | Laterals Swap - Flat # xx and Flat #xx                                                                                                               | 1 day?    | Mon 06/03/23 | Mon 06/03/23 | T100%                                                                                                                                                                                                                                                                                                                                                                                                                                                                                                                                                                                                                                                                                                                                                                                                                                                                                                                                                                                                                                                                                                          |
| 302               | Laterals Swap - Flat # xx and Flat #xx                                                                                                               | 1 day?    | Tue 07/03/23 | Tue 07/03/23 | T100%                                                                                                                                                                                                                                                                                                                                                                                                                                                                                                                                                                                                                                                                                                                                                                                                                                                                                                                                                                                                                                                                                                          |
| 303               | Laterals Swap - Flat # xx and Flat #xx                                                                                                               | 1 day?    | Wed 08/03/23 | Wed 08/03/23 | 100%                                                                                                                                                                                                                                                                                                                                                                                                                                                                                                                                                                                                                                                                                                                                                                                                                                                                                                                                                                                                                                                                                                           |
| 304               | Laterals Swap - Flat # xx and Flat #xx                                                                                                               | 1 day?    | Thu 09/03/23 | Thu 09/03/23 | 100%                                                                                                                                                                                                                                                                                                                                                                                                                                                                                                                                                                                                                                                                                                                                                                                                                                                                                                                                                                                                                                                                                                           |
| 305               | Supply Change overs (EDF TBC by Environtech)                                                                                                         | 1 wk      | Tue 11/04/23 | Mon 17/04/23 | 100%                                                                                                                                                                                                                                                                                                                                                                                                                                                                                                                                                                                                                                                                                                                                                                                                                                                                                                                                                                                                                                                                                                           |
| 306               | FED replacement (tenants), riser & stairwell, etc, Doors. Tenant Feds - Nos.: 1 to 4 , 6, 7, 9, 10, 15 & 16                                          | 5 days    | Thu 02/03/23 | Wed 08/03/23 | 65%                                                                                                                                                                                                                                                                                                                                                                                                                                                                                                                                                                                                                                                                                                                                                                                                                                                                                                                                                                                                                                                                                                            |
| 307               | Fire stopping / compartmentation works                                                                                                               | 10 days   | Thu 09/03/23 | Wed 22/03/23 | 0%                                                                                                                                                                                                                                                                                                                                                                                                                                                                                                                                                                                                                                                                                                                                                                                                                                                                                                                                                                                                                                                                                                             |
| 308               | Make good surfaces for redecs                                                                                                                        | 10 days   | Mon 05/12/22 | Fri 16/12/22 | 100%                                                                                                                                                                                                                                                                                                                                                                                                                                                                                                                                                                                                                                                                                                                                                                                                                                                                                                                                                                                                                                                                                                           |
| 809               | Internal decorations (Class O Staircase Walls, Ceilings & Soffits)                                                                                   | 15 days   | Wed 14/12/22 | Wed 11/01/23 | 100%                                                                                                                                                                                                                                                                                                                                                                                                                                                                                                                                                                                                                                                                                                                                                                                                                                                                                                                                                                                                                                                                                                           |
| 310               | Internal signage                                                                                                                                     | 5 days    | Thu 12/01/23 | Wed 18/01/23 | 0%                                                                                                                                                                                                                                                                                                                                                                                                                                                                                                                                                                                                                                                                                                                                                                                                                                                                                                                                                                                                                                                                                                             |
| 311               | Issue 'Flooring notification letter'                                                                                                                 | 0 days    | Mon 24/10/22 | Mon 24/10/22 | 24/10                                                                                                                                                                                                                                                                                                                                                                                                                                                                                                                                                                                                                                                                                                                                                                                                                                                                                                                                                                                                                                                                                                          |
| 12                | Repair covered flooring and prep' substrate for vinyl as necessary                                                                                   | 5 days    | Mon 07/11/22 | Fri 11/11/22 | 100%                                                                                                                                                                                                                                                                                                                                                                                                                                                                                                                                                                                                                                                                                                                                                                                                                                                                                                                                                                                                                                                                                                           |
| 313               | Replace vinyl flooring / Nosings to stairs                                                                                                           | 5 days    | Mon 14/11/22 | Fri 18/11/22 | 40%                                                                                                                                                                                                                                                                                                                                                                                                                                                                                                                                                                                                                                                                                                                                                                                                                                                                                                                                                                                                                                                                                                            |
| 14                | External Works                                                                                                                                       | 64 days   | Thu 04/08/22 | Thu 03/11/22 | 36%                                                                                                                                                                                                                                                                                                                                                                                                                                                                                                                                                                                                                                                                                                                                                                                                                                                                                                                                                                                                                                                                                                            |
| 15                | External brickwork repairs, Cleaning to planters, parapet & garden walls, etc                                                                        | 10 days   | Thu 04/08/22 | Wed 17/08/22 | 0%                                                                                                                                                                                                                                                                                                                                                                                                                                                                                                                                                                                                                                                                                                                                                                                                                                                                                                                                                                                                                                                                                                             |
| 316               | Timber repairs, incl' tenants fencing & gates                                                                                                        | 10 days   | Thu 18/08/22 | Thu 01/09/22 | 0%                                                                                                                                                                                                                                                                                                                                                                                                                                                                                                                                                                                                                                                                                                                                                                                                                                                                                                                                                                                                                                                                                                             |
| 317               | External decoration - Undercroft                                                                                                                     | 10 days   | Fri 02/09/22 | Thu 15/09/22 | 100%                                                                                                                                                                                                                                                                                                                                                                                                                                                                                                                                                                                                                                                                                                                                                                                                                                                                                                                                                                                                                                                                                                           |
| 18                | Drainage repairs (3), test & witness                                                                                                                 | 10 days   | Fri 30/09/22 | Thu 13/10/22 | 100%                                                                                                                                                                                                                                                                                                                                                                                                                                                                                                                                                                                                                                                                                                                                                                                                                                                                                                                                                                                                                                                                                                           |
| 319               | Make good Hard landscaping (external tarmac/asphalt/walkways, paths, vehicle circulation areas not included, estate owned surfaces to be identified) | 10 days   | Fri 14/10/22 | Thu 27/10/22 | 0%                                                                                                                                                                                                                                                                                                                                                                                                                                                                                                                                                                                                                                                                                                                                                                                                                                                                                                                                                                                                                                                                                                             |
| 20                | Make good Soft landscaping                                                                                                                           | 5 days    | Fri 28/10/22 | Thu 03/11/22 | 0%                                                                                                                                                                                                                                                                                                                                                                                                                                                                                                                                                                                                                                                                                                                                                                                                                                                                                                                                                                                                                                                                                                             |
| 21                | Completion                                                                                                                                           | 5 days    | Wed 19/04/23 | Tue 25/04/23 |                                                                                                                                                                                                                                                                                                                                                                                                                                                                                                                                                                                                                                                                                                                                                                                                                                                                                                                                                                                                                                                                                                                |
| 322               | Block Completion & sign off                                                                                                                          | 5 days    | Wed 19/04/23 | Tue 25/04/23 | 0%                                                                                                                                                                                                                                                                                                                                                                                                                                                                                                                                                                                                                                                                                                                                                                                                                                                                                                                                                                                                                                                                                                             |
| 23                | Birch Vale, Pollitt Drive, LONDON, NW8 8JF (10 Units, 7 Tenants)                                                                                     | 235 days? | Fri 10/06/22 | Mon 22/05/23 | 84%                                                                                                                                                                                                                                                                                                                                                                                                                                                                                                                                                                                                                                                                                                                                                                                                                                                                                                                                                                                                                                                                                                            |
| 24                | External (to face of building)                                                                                                                       | 235 days? | Fri 10/06/22 | Mon 22/05/23 | 88%                                                                                                                                                                                                                                                                                                                                                                                                                                                                                                                                                                                                                                                                                                                                                                                                                                                                                                                                                                                                                                                                                                            |
| 25                | Scaffold Down - (delayed pending final window Installs)                                                                                              | 15 days   | Mon 06/02/23 | Fri 24/02/23 | 95%                                                                                                                                                                                                                                                                                                                                                                                                                                                                                                                                                                                                                                                                                                                                                                                                                                                                                                                                                                                                                                                                                                            |
| 26                | Issue Scaffold Notification letter                                                                                                                   | 0 days    | Fri 10/06/22 | Fri 10/06/22 | 10/06                                                                                                                                                                                                                                                                                                                                                                                                                                                                                                                                                                                                                                                                                                                                                                                                                                                                                                                                                                                                                                                                                                          |
| 27                | Erect external scaffold, Omit Ledger Bracing, incl' for gable end han                                                                                | 20 days   | Fri 01/07/22 | Thu 28/07/22 | 100%                                                                                                                                                                                                                                                                                                                                                                                                                                                                                                                                                                                                                                                                                                                                                                                                                                                                                                                                                                                                                                                                                                           |
| 28                | Scaffold Handover Certificate issued                                                                                                                 | 0 days    | Thu 28/07/22 | Thu 28/07/22 | 28/07                                                                                                                                                                                                                                                                                                                                                                                                                                                                                                                                                                                                                                                                                                                                                                                                                                                                                                                                                                                                                                                                                                          |
| 29                | Roof survey, ACM survey, agree scope with WCC present                                                                                                | 2 days    | Fri 29/07/22 | Mon 01/08/22 | 100%                                                                                                                                                                                                                                                                                                                                                                                                                                                                                                                                                                                                                                                                                                                                                                                                                                                                                                                                                                                                                                                                                                           |
| 30                | Roof repairs / install inline roof ventilation                                                                                                       | 10 days   | Tue 09/08/22 | Mon 22/08/22 | 100%                                                                                                                                                                                                                                                                                                                                                                                                                                                                                                                                                                                                                                                                                                                                                                                                                                                                                                                                                                                                                                                                                                           |
| 331               | Roof Insulation (subject to top floor flat access) - ACM present - NO WORKS                                                                          | 10 days   | Tue 16/08/22 | Tue 30/08/22 | 100%                                                                                                                                                                                                                                                                                                                                                                                                                                                                                                                                                                                                                                                                                                                                                                                                                                                                                                                                                                                                                                                                                                           |
| 32                | <new task=""> Roof repairs as Axe Roofing Report 11/8/2022.</new>                                                                                    | 5 days    | Mon 05/09/22 | Fri 09/09/22 | 100%                                                                                                                                                                                                                                                                                                                                                                                                                                                                                                                                                                                                                                                                                                                                                                                                                                                                                                                                                                                                                                                                                                           |
| 33                | <new task=""> Ebrit - Roof repairs as Axe Roofing Report 11/8/2022.</new>                                                                            | 5 days    | Mon 05/09/22 | Fri 09/09/22 | 100%                                                                                                                                                                                                                                                                                                                                                                                                                                                                                                                                                                                                                                                                                                                                                                                                                                                                                                                                                                                                                                                                                                           |
| 34                | Replace fascia boards (RWG subject to roof survey)                                                                                                   | 5 days    | Mon 05/09/22 | Fri 09/09/22 | 100%                                                                                                                                                                                                                                                                                                                                                                                                                                                                                                                                                                                                                                                                                                                                                                                                                                                                                                                                                                                                                                                                                                           |
| 35                | Sign off 'Roof' Works                                                                                                                                | 0 days    | Fri 09/09/22 | Fri 09/09/22 | 9/09                                                                                                                                                                                                                                                                                                                                                                                                                                                                                                                                                                                                                                                                                                                                                                                                                                                                                                                                                                                                                                                                                                           |
|                   | Wall / Metalwork survey, agree scope with WCC present                                                                                                | 2 days    | Tue 02/08/22 | Wed 03/08/22 | F100%                                                                                                                                                                                                                                                                                                                                                                                                                                                                                                                                                                                                                                                                                                                                                                                                                                                                                                                                                                                                                                                                                                          |
| 30                | <new task=""> Agreed as per KC emai xxxxxxxxxxxxxxxxx</new>                                                                                          | 1 day?    | Thu 04/08/22 | Thu 04/08/22 | 100%                                                                                                                                                                                                                                                                                                                                                                                                                                                                                                                                                                                                                                                                                                                                                                                                                                                                                                                                                                                                                                                                                                           |
|                   |                                                                                                                                                      | -         |              |              | 100%                                                                                                                                                                                                                                                                                                                                                                                                                                                                                                                                                                                                                                                                                                                                                                                                                                                                                                                                                                                                                                                                                                           |
| 336<br>337<br>338 | Concrete / Render repairs                                                                                                                            | 10 days   | Fri 05/08/22 | Thu 18/08/22 |                                                                                                                                                                                                                                                                                                                                                                                                                                                                                                                                                                                                                                                                                                                                                                                                                                                                                                                                                                                                                                                                                                                |
| 37                | 0 1                                                                                                                                                  | 10 days   | Wed 10/08/22 | Tue 23/08/22 | 100%                                                                                                                                                                                                                                                                                                                                                                                                                                                                                                                                                                                                                                                                                                                                                                                                                                                                                                                                                                                                                                                                                                           |