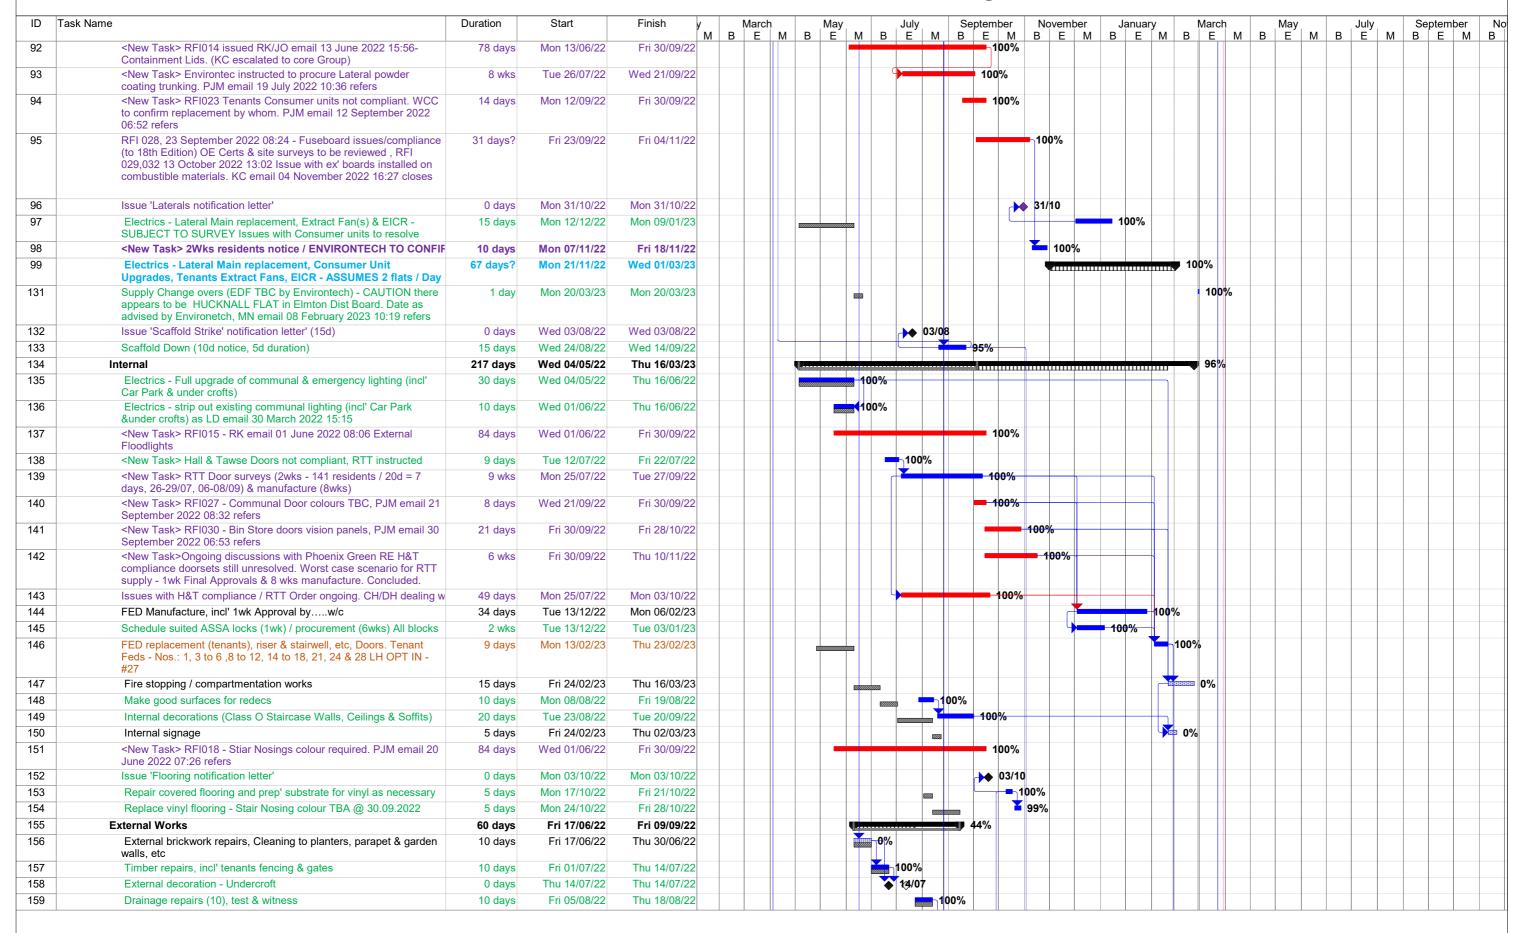

Page 2















| ID                | Task Name                                                                                                                                            | Duration  | Start        | Finish       | March         May         July         September         November         January         March         May         July         September           B         E         M         B         E         M         B         E         M         B         E         M         B         E         M         B         E         M         B         E         M         B         E         M         B         E         M         B         E         M         B         E         M         B         E         M         B         E         M         B         E         M