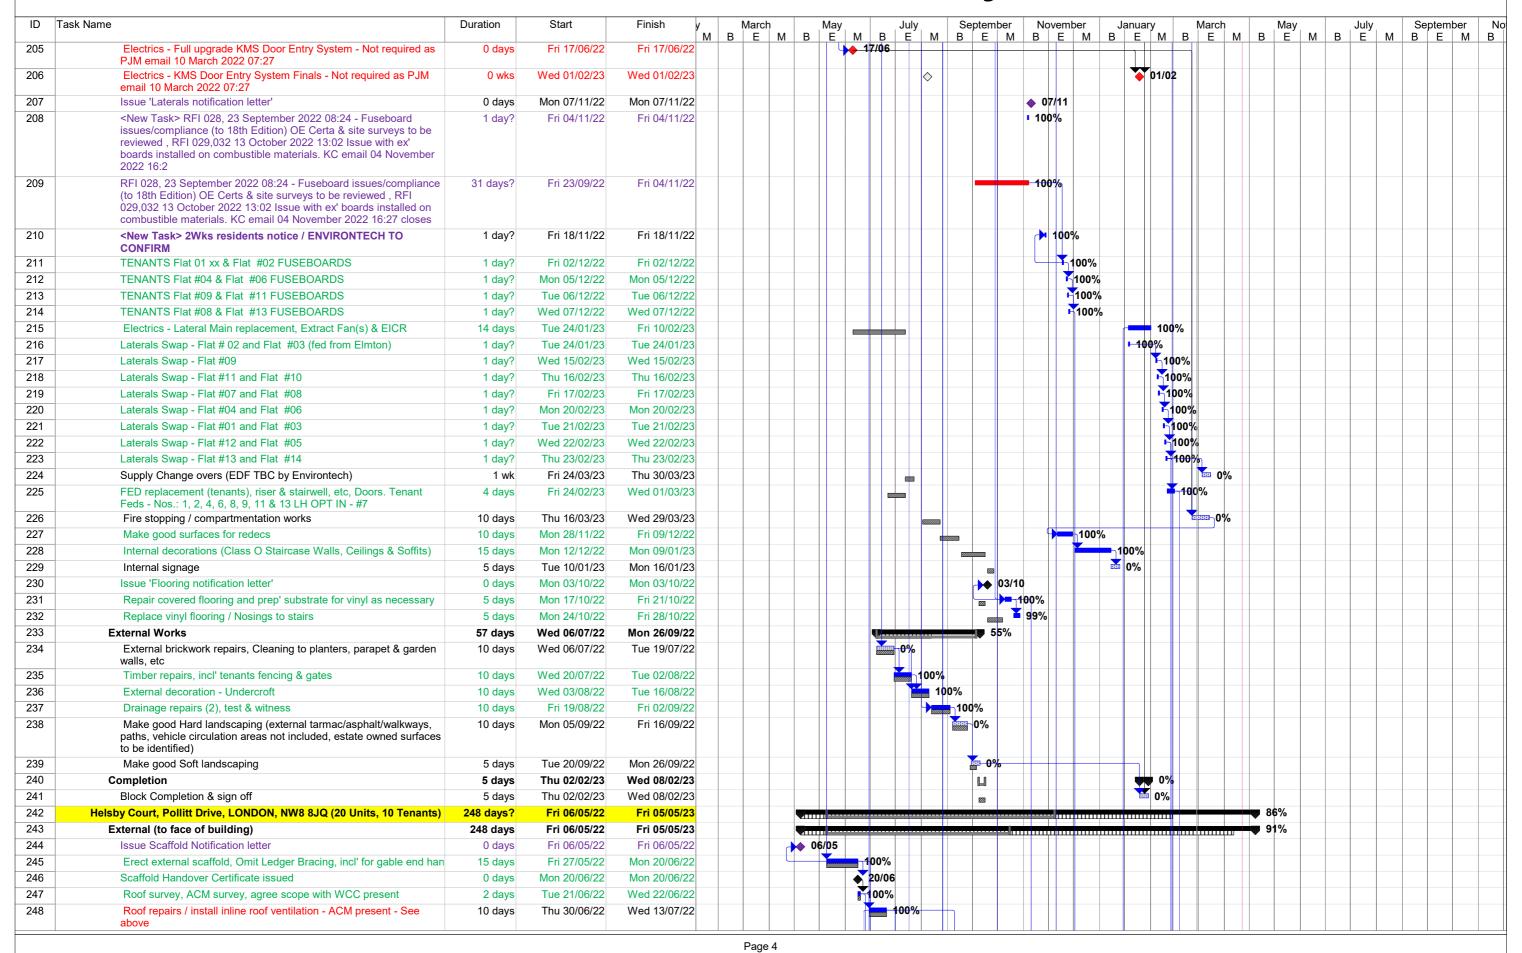

Page 2















| ID                | Task Name                                                                                                                                            | Duration  | Start        | Finish       | March         May         July         September         November         January         March         May         July         September           B         E         M         B         E         M         B         E         M         B         E         M         B         E         M         B         E         M         B         E         M         B         E         M         B         E         M         B         E         M         B         E         M         B         E         M         B         E         M         B         E         M         B