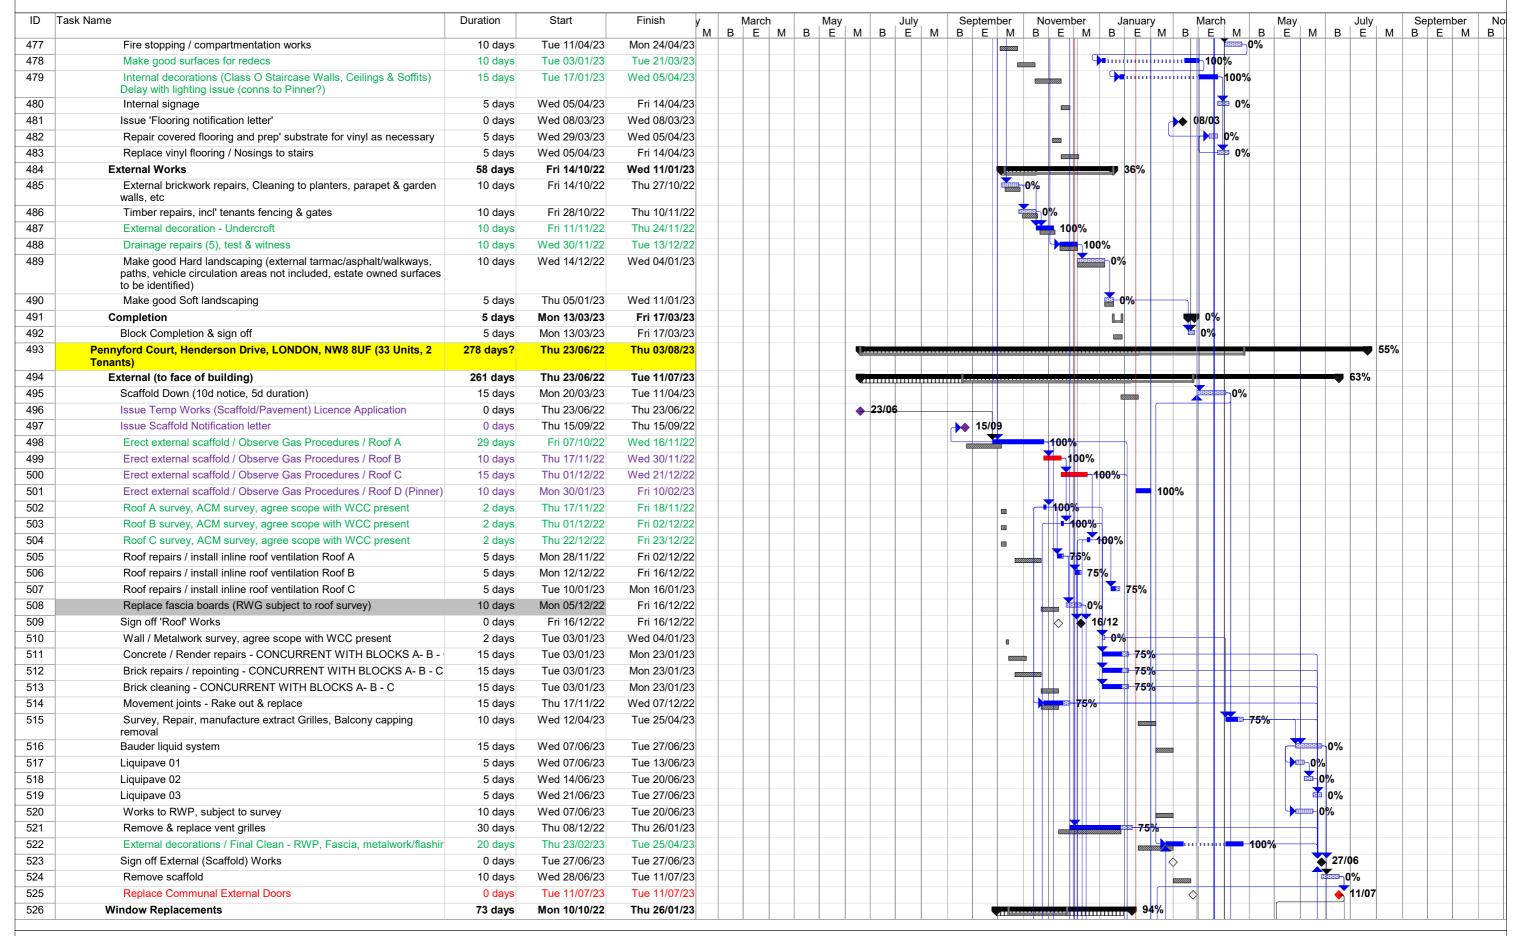

|



































| ID  | Task Name                                                                                                                                              | Duration | Start        | Finish       | y<br>M | Marc<br>B E | ch<br>M | B F | ay<br>. M | В | July<br>E | M B | eptember<br>E N | r ∣ I<br>⁄I B | Novembe<br>E | · | nuary<br>E M                 | Ma<br>B F                                | rch<br>E M | B           | lay<br>E M  | July<br>B E | М | Septer<br>B F | mber<br><u> </u> |
|-----|--------------------------------------------------------------------------------------------------------------------------------------------------------|----------|--------------|--------------|--------|-------------|---------|-----|-----------|---|-----------|-----|----------