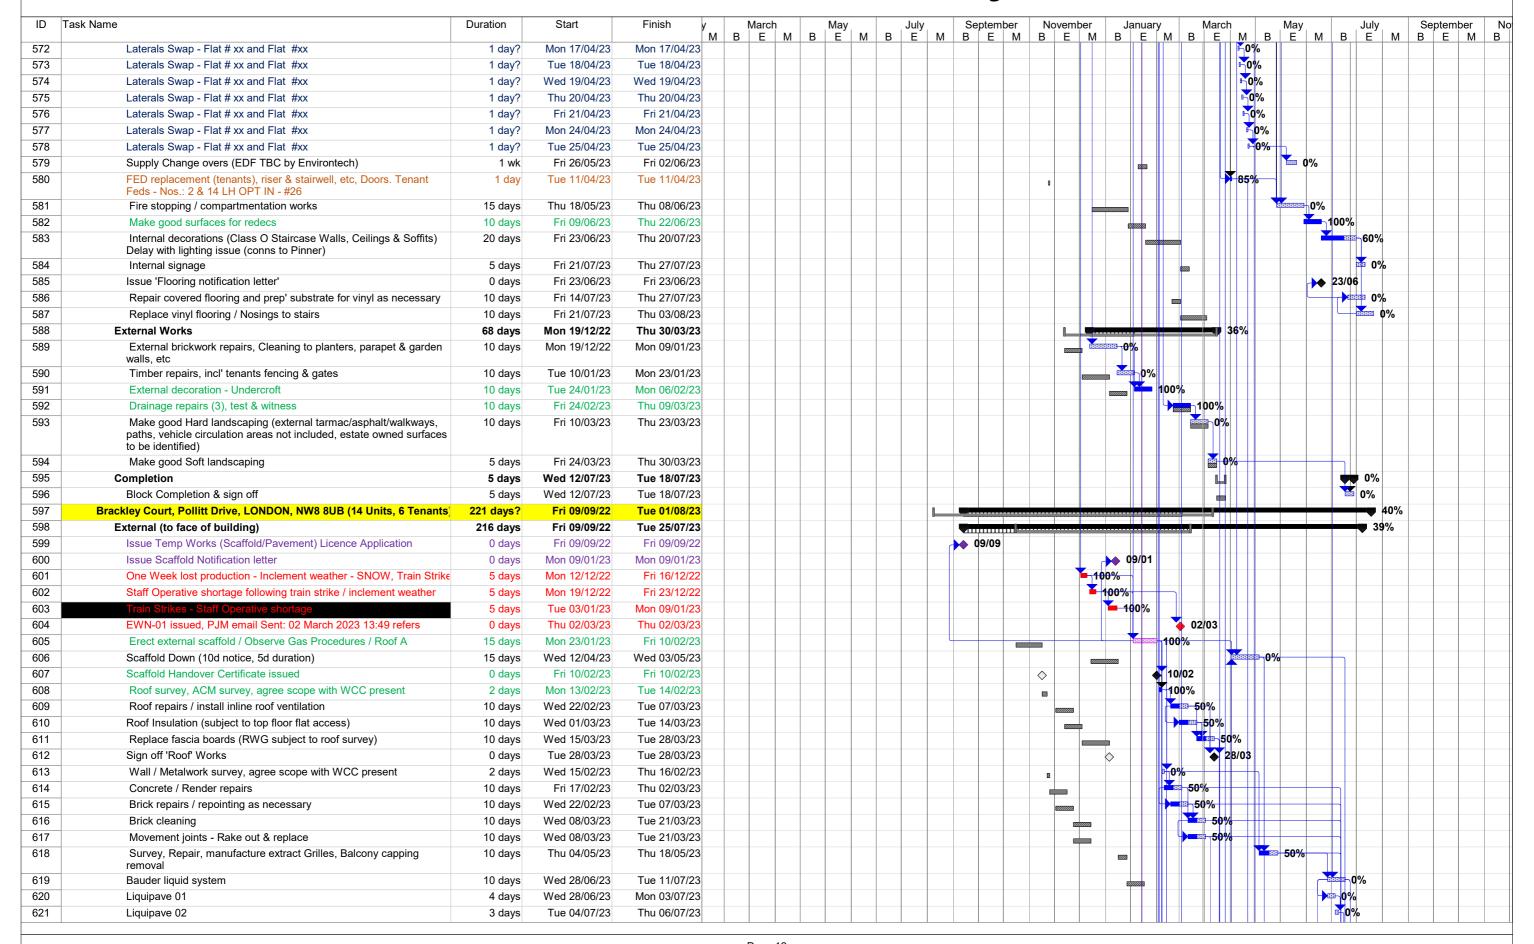

|



































| ID  | Task Name                                                                                                                                              | Duration | Start        | Finish       | y<br>M | Marc<br>B E | ch<br>M | B F | ay<br>. M | В | July<br>E | M B | eptember<br>E N | r ∣ I<br>⁄I B | Novembe<br>E | · | nuary<br>E M                 | Ma<br>B F                                | rch<br>E M | B           | lay<br>E M  | July<br>B E | М | Septer<br>B F | mber<br><u> </u> |
|-----|--------------------------------------------------------------------------------------------------------------------------------------------------------|----------|--------------|--------------|--------|-------------|---------|-----|-----------|---|-----------|-----|-----------------|