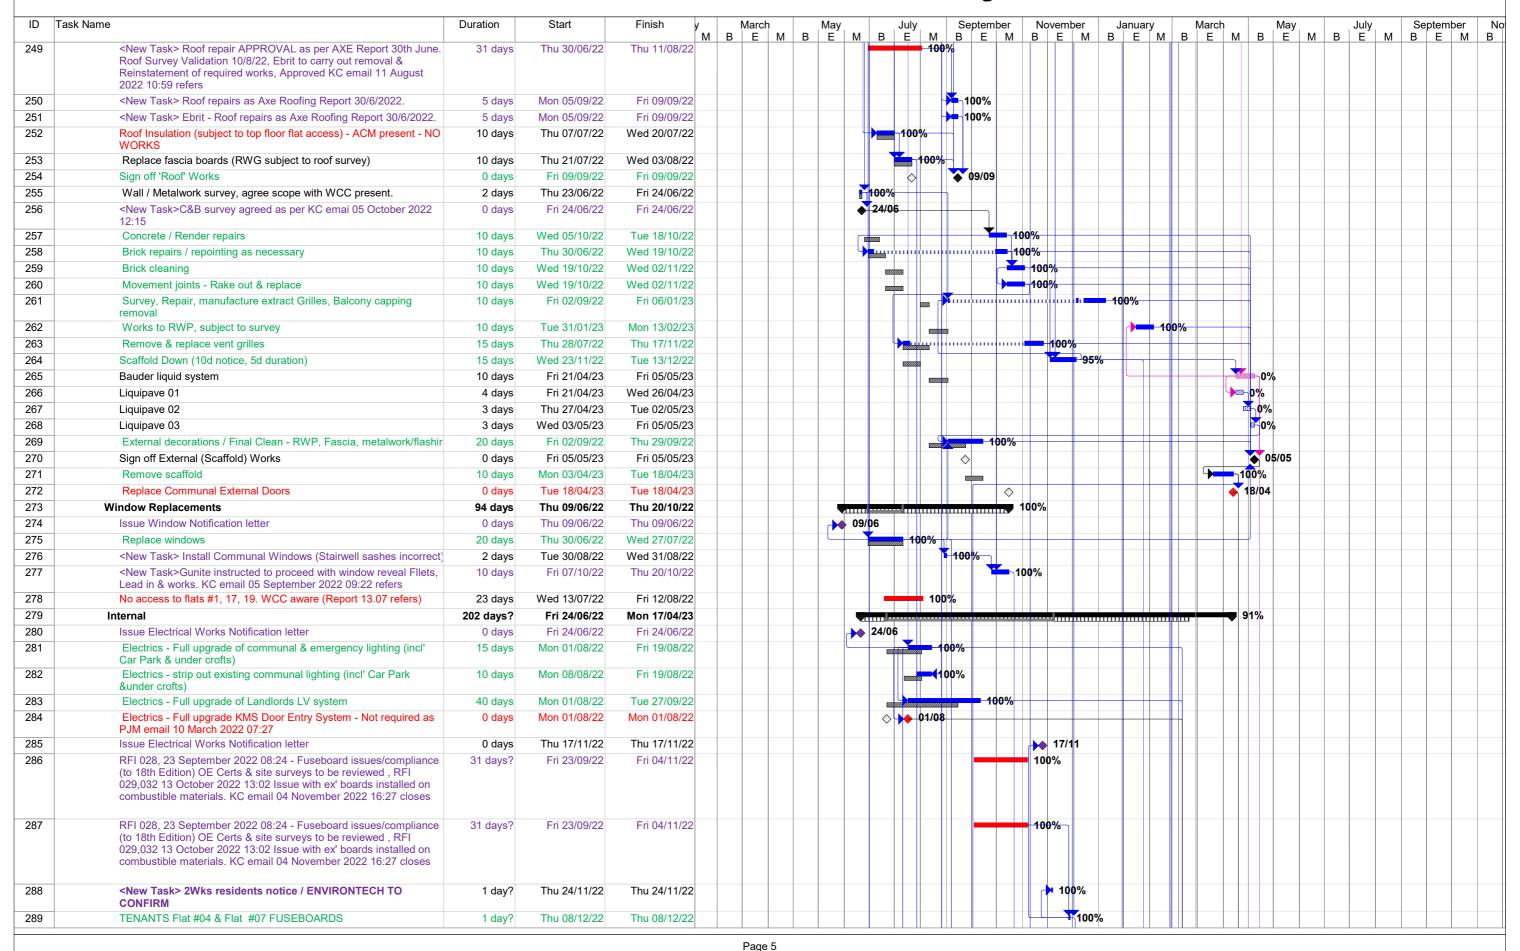

Page 2

| ID                | Task Name                                                                                                                                            | Duration  | Start        | Finish       | March         May         July         September         November         January         March         May         July         September           B         E         M         B         E         M         B         E         M         B         E         M         B         E         M         B         E         M         B         E         M         B         E         M         B         E         M         B         E         M         B         E         M         B         E         M         B         E         M         B         E         M         B         E         M         B         E         M         B         E         M         B         E         M         B         E         M         B         E         M         B         E         M         B         E         M         B         E         M         B         E         M         B         E         M         B         E         M         B         E         M         B         E         M         B         E         M         B         E         M         B         E         M |
|-------------------|------------------------------------------------------------------------------------------------------------------------------------------------------|-----------|--------------|--------------|----------------------------------------------------------------------------------------------------------------------------------------------------------------------------------------------------------------------------------------------------------------------------------------------------------------------------------------------------------------------------------------------------------------------------------------------------------------------------------------------------------------------------------------------------------------------------------------------------------------------------------------------------------------------------------------------------------------------------------------------------------------------------------------------------------------------------------------------------------------------------------------------------------------------------------------------------------------------------------------------------------------------------------------------------------------------------------------------------------------|
| 290               | TENANTS Flat #06 & Flat #16 FUSEBOARDS                                                                                                               | 1 day?    | Fri 09/12/22 | Fri 09/12/22 |                                                                                                                                                                                                                                                                                                                                                                                                                                                                                                                                                                                                                                                                                                                                                                                                                                                                                                                                                                                                                                                                                                                |
| 291               | TENANTS Flat #13 & Flat #15 FUSEBOARDS                                                                                                               | 1 day?    | Mon 12/12/22 | Mon 12/12/22 |                                                                                                                                                                                                                                                                                                                                                                                                                                                                                                                                                                                                                                                                                                                                                                                                                                                                                                                                                                                                                                                                                                                |
| 292               | TENANTS Flat #09 & Flat #10 FUSEBOARDS                                                                                                               | 1 day?    | Tue 13/12/22 | Tue 13/12/22 | <b>₹100</b> %                                                                                                                                                                                                                                                                                                                                                                                                                                                                                                                                                                                                                                                                                                                                                                                                                                                                                                                                                                                                                                                                                                  |
| 293               | TENANTS Flat #01 & Flat #02 FUSEBOARDS                                                                                                               | 1 day?    | Wed 14/12/22 | Wed 14/12/22 | <u>►100%</u>                                                                                                                                                                                                                                                                                                                                                                                                                                                                                                                                                                                                                                                                                                                                                                                                                                                                                                                                                                                                                                                                                                   |
| 294               | Electrics - Lateral Main replacement, Extract Fan(s) & EICR                                                                                          | 20 days   | Fri 24/02/23 | Thu 23/03/23 | 100%                                                                                                                                                                                                                                                                                                                                                                                                                                                                                                                                                                                                                                                                                                                                                                                                                                                                                                                                                                                                                                                                                                           |
| 295               | Laterals Swap - Flat #12 and Flat #13                                                                                                                | 1 day?    | Fri 24/02/23 | Fri 24/02/23 | N 100%                                                                                                                                                                                                                                                                                                                                                                                                                                                                                                                                                                                                                                                                                                                                                                                                                                                                                                                                                                                                                                                                                                         |
| 296               | Laterals Swap - Flat #14 and Flat #15                                                                                                                | 1 day?    | Mon 27/02/23 | Mon 27/02/23 |                                                                                                                                                                                                                                                                                                                                                                                                                                                                                                                                                                                                                                                                                                                                                                                                                                                                                                                                                                                                                                                                                                                |
| 297               | Laterals Swap - Flat #09 and Flat #10                                                                                                                | 1 day?    | Tue 28/02/23 | Tue 28/02/23 | T 00%                                                                                                                                                                                                                                                                                                                                                                                                                                                                                                                                                                                                                                                                                                                                                                                                                                                                                                                                                                                                                                                                                                          |
| 298               | Laterals Swap - Flat # 16 and Flat #03                                                                                                               | 1 day?    | Wed 01/03/23 | Wed 01/03/23 | 7100%                                                                                                                                                                                                                                                                                                                                                                                                                                                                                                                                                                                                                                                                                                                                                                                                                                                                                                                                                                                                                                                                                                          |
| 299               | Laterals Swap - Flat # 19 and Flat #xx                                                                                                               | 1 day?    | Thu 02/03/23 | Thu 02/03/23 | <b>₹100</b> %                                                                                                                                                                                                                                                                                                                                                                                                                                                                                                                                                                                                                                                                                                                                                                                                                                                                                                                                                                                                                                                                                                  |
| 300               | Laterals Swap - Flat # xx and Flat #xx                                                                                                               | 1 day?    | Fri 03/03/23 | Fri 03/03/23 | 100%                                                                                                                                                                                                                                                                                                                                                                                                                                                                                                                                                                                                                                                                                                                                                                                                                                                                                                                                                                                                                                                                                                           |
| 301               | Laterals Swap - Flat # xx and Flat #xx                                                                                                               | 1 day?    | Mon 06/03/23 | Mon 06/03/23 | T100%                                                                                                                                                                                                                                                                                                                                                                                                                                                                                                                                                                                                                                                                                                                                                                                                                                                                                                                                                                                                                                                                                                          |
| 302               | Laterals Swap - Flat # xx and Flat #xx                                                                                                               | 1 day?    | Tue 07/03/23 | Tue 07/03/23 | T100%                                                                                                                                                                                                                                                                                                                                                                                                                                                                                                                                                                                                                                                                                                                                                                                                                                                                                                                                                                                                                                                                                                          |
| 303               | Laterals Swap - Flat # xx and Flat #xx                                                                                                               | 1 day?    | Wed 08/03/23 | Wed 08/03/23 | 100%                                                                                                                                                                                                                                                                                                                                                                                                                                                                                                                                                                                                                                                                                                                                                                                                                                                                                                                                                                                                                                                                                                           |
| 304               | Laterals Swap - Flat # xx and Flat #xx                                                                                                               | 1 day?    | Thu 09/03/23 | Thu 09/03/23 | 100%                                                                                                                                                                                                                                                                                                                                                                                                                                                                                                                                                                                                                                                                                                                                                                                                                                                                                                                                                                                                                                                                                                           |
| 305               | Supply Change overs (EDF TBC by Environtech)                                                                                                         | 1 wk      | Tue 11/04/23 | Mon 17/04/23 | 100%                                                                                                                                                                                                                                                                                                                                                                                                                                                                                                                                                                                                                                                                                                                                                                                                                                                                                                                                                                                                                                                                                                           |
| 306               | FED replacement (tenants), riser & stairwell, etc, Doors. Tenant Feds - Nos.: 1 to 4 , 6, 7, 9, 10, 15 & 16                                          | 5 days    | Thu 02/03/23 | Wed 08/03/23 | 65%                                                                                                                                                                                                                                                                                                                                                                                                                                                                                                                                                                                                                                                                                                                                                                                                                                                                                                                                                                                                                                                                                                            |
| 307               | Fire stopping / compartmentation works                                                                                                               | 10 days   | Thu 09/03/23 | Wed 22/03/23 | 0%                                                                                                                                                                                                                                                                                                                                                                                                                                                                                                                                                                                                                                                                                                                                                                                                                                                                                                                                                                                                                                                                                                             |
| 308               | Make good surfaces for redecs                                                                                                                        | 10 days   | Mon 05/12/22 | Fri 16/12/22 | 100%                                                                                                                                                                                                                                                                                                                                                                                                                                                                                                                                                                                                                                                                                                                                                                                                                                                                                                                                                                                                                                                                                                           |
| 809               | Internal decorations (Class O Staircase Walls, Ceilings & Soffits)                                                                                   | 15 days   | Wed 14/12/22 | Wed 11/01/23 | 100%                                                                                                                                                                                                                                                                                                                                                                                                                                                                                                                                                                                                                                                                                                                                                                                                                                                                                                                                                                                                                                                                                                           |
| 310               | Internal signage                                                                                                                                     | 5 days    | Thu 12/01/23 | Wed 18/01/23 | 0%                                                                                                                                                                                                                                                                                                                                                                                                                                                                                                                                                                                                                                                                                                                                                                                                                                                                                                                                                                                                                                                                                                             |
| 311               | Issue 'Flooring notification letter'                                                                                                                 | 0 days    | Mon 24/10/22 | Mon 24/10/22 | 24/10                                                                                                                                                                                                                                                                                                                                                                                                                                                                                                                                                                                                                                                                                                                                                                                                                                                                                                                                                                                                                                                                                                          |
| 12                | Repair covered flooring and prep' substrate for vinyl as necessary                                                                                   | 5 days    | Mon 07/11/22 | Fri 11/11/22 | 100%                                                                                                                                                                                                                                                                                                                                                                                                                                                                                                                                                                                                                                                                                                                                                                                                                                                                                                                                                                                                                                                                                                           |
| 313               | Replace vinyl flooring / Nosings to stairs                                                                                                           | 5 days    | Mon 14/11/22 | Fri 18/11/22 | 40%                                                                                                                                                                                                                                                                                                                                                                                                                                                                                                                                                                                                                                                                                                                                                                                                                                                                                                                                                                                                                                                                                                            |
| 14                | External Works                                                                                                                                       | 64 days   | Thu 04/08/22 | Thu 03/11/22 | 36%                                                                                                                                                                                                                                                                                                                                                                                                                                                                                                                                                                                                                                                                                                                                                                                                                                                                                                                                                                                                                                                                                                            |
| 15                | External brickwork repairs, Cleaning to planters, parapet & garden walls, etc                                                                        | 10 days   | Thu 04/08/22 | Wed 17/08/22 | 0%                                                                                                                                                                                                                                                                                                                                                                                                                                                                                                                                                                                                                                                                                                                                                                                                                                                                                                                                                                                                                                                                                                             |
| 316               | Timber repairs, incl' tenants fencing & gates                                                                                                        | 10 days   | Thu 18/08/22 | Thu 01/09/22 | 0%                                                                                                                                                                                                                                                                                                                                                                                                                                                                                                                                                                                                                                                                                                                                                                                                                                                                                                                                                                                                                                                                                                             |
| 317               | External decoration - Undercroft                                                                                                                     | 10 days   | Fri 02/09/22 | Thu 15/09/22 | 100%                                                                                                                                                                                                                                                                                                                                                                                                                                                                                                                                                                                                                                                                                                                                                                                                                                                                                                                                                                                                                                                                                                           |
| 18                | Drainage repairs (3), test & witness                                                                                                                 | 10 days   | Fri 30/09/22 | Thu 13/10/22 | 100%                                                                                                                                                                                                                                                                                                                                                                                                                                                                                                                                                                                                                                                                                                                                                                                                                                                                                                                                                                                                                                                                                                           |
| 319               | Make good Hard landscaping (external tarmac/asphalt/walkways, paths, vehicle circulation areas not included, estate owned surfaces to be identified) | 10 days   | Fri 14/10/22 | Thu 27/10/22 | 0%                                                                                                                                                                                                                                                                                                                                                                                                                                                                                                                                                                                                                                                                                                                                                                                                                                                                                                                                                                                                                                                                                                             |
| 20                | Make good Soft landscaping                                                                                                                           | 5 days    | Fri 28/10/22 | Thu 03/11/22 | 0%                                                                                                                                                                                                                                                                                                                                                                                                                                                                                                                                                                                                                                                                                                                                                                                                                                                                                                                                                                                                                                                                                                             |
| 21                | Completion                                                                                                                                           | 5 days    | Wed 19/04/23 | Tue 25/04/23 |                                                                                                                                                                                                                                                                                                                                                                                                                                                                                                                                                                                                                                                                                                                                                                                                                                                                                                                                                                                                                                                                                                                |
| 322               | Block Completion & sign off                                                                                                                          | 5 days    | Wed 19/04/23 | Tue 25/04/23 | 0%                                                                                                                                                                                                                                                                                                                                                                                                                                                                                                                                                                                                                                                                                                                                                                                                                                                                                                                                                                                                                                                                                                             |
| 23                | Birch Vale, Pollitt Drive, LONDON, NW8 8JF (10 Units, 7 Tenants)                                                                                     | 235 days? | Fri 10/06/22 | Mon 22/05/23 | 84%                                                                                                                                                                                                                                                                                                                                                                                                                                                                                                                                                                                                                                                                                                                                                                                                                                                                                                                                                                                                                                                                                                            |
| 24                | External (to face of building)                                                                                                                       | 235 days? | Fri 10/06/22 | Mon 22/05/23 | 88%                                                                                                                                                                                                                                                                                                                                                                                                                                                                                                                                                                                                                                                                                                                                                                                                                                                                                                                                                                                                                                                                                                            |
| 25                | Scaffold Down - (delayed pending final window Installs)                                                                                              | 15 days   | Mon 06/02/23 | Fri 24/02/23 | 95%                                                                                                                                                                                                                                                                                                                                                                                                                                                                                                                                                                                                                                                                                                                                                                                                                                                                                                                                                                                                                                                                                                            |
| 26                | Issue Scaffold Notification letter                                                                                                                   | 0 days    | Fri 10/06/22 | Fri 10/06/22 | 10/06                                                                                                                                                                                                                                                                                                                                                                                                                                                                                                                                                                                                                                                                                                                                                                                                                                                                                                                                                                                                                                                                                                          |
| 27                | Erect external scaffold, Omit Ledger Bracing, incl' for gable end han                                                                                | 20 days   | Fri 01/07/22 | Thu 28/07/22 | 100%                                                                                                                                                                                                                                                                                                                                                                                                                                                                                                                                                                                                                                                                                                                                                                                                                                                                                                                                                                                                                                                                                                           |
| 28                | Scaffold Handover Certificate issued                                                                                                                 | 0 days    | Thu 28/07/22 | Thu 28/07/22 | 28/07                                                                                                                                                                                                                                                                                                                                                                                                                                                                                                                                                                                                                                                                                                                                                                                                                                                                                                                                                                                                                                                                                                          |
| 29                | Roof survey, ACM survey, agree scope with WCC present                                                                                                | 2 days    | Fri 29/07/22 | Mon 01/08/22 | 100%                                                                                                                                                                                                                                                                                                                                                                                                                                                                                                                                                                                                                                                                                                                                                                                                                                                                                                                                                                                                                                                                                                           |
| 30                | Roof repairs / install inline roof ventilation                                                                                                       | 10 days   | Tue 09/08/22 | Mon 22/08/22 | 100%                                                                                                                                                                                                                                                                                                                                                                                                                                                                                                                                                                                                                                                                                                                                                                                                                                                                                                                                                                                                                                                                                                           |
| 331               | Roof Insulation (subject to top floor flat access) - ACM present - NO WORKS                                                                          | 10 days   | Tue 16/08/22 | Tue 30/08/22 | 100%                                                                                                                                                                                                                                                                                                                                                                                                                                                                                                                                                                                                                                                                                                                                                                                                                                                                                                                                                                                                                                                                                                           |
| 32                | <new task=""> Roof repairs as Axe Roofing Report 11/8/2022.</new>                                                                                    | 5 days    | Mon 05/09/22 | Fri 09/09/22 | 100%                                                                                                                                                                                                                                                                                                                                                                                                                                                                                                                                                                                                                                                                                                                                                                                                                                                                                                                                                                                                                                                                                                           |
| 33                | <new task=""> Ebrit - Roof repairs as Axe Roofing Report 11/8/2022.</new>                                                                            | 5 days    | Mon 05/09/22 | Fri 09/09/22 | 100%                                                                                                                                                                                                                                                                                                                                                                                                                                                                                                                                                                                                                                                                                                                                                                                                                                                                                                                                                                                                                                                                                                           |
| 34                | Replace fascia boards (RWG subject to roof survey)                                                                                                   | 5 days    | Mon 05/09/22 | Fri 09/09/22 | 100%                                                                                                                                                                                                                                                                                                                                                                                                                                                                                                                                                                                                                                                                                                                                                                                                                                                                                                                                                                                                                                                                                                           |
| 35                | Sign off 'Roof' Works                                                                                                                                | 0 days    | Fri 09/09/22 | Fri 09/09/22 | 9/09                                                                                                                                                                                                                                                                                                                                                                                                                                                                                                                                                                                                                                                                                                                                                                                                                                                                                                                                                                                                                                                                                                           |
|                   | Wall / Metalwork survey, agree scope with WCC present                                                                                                | 2 days    | Tue 02/08/22 | Wed 03/08/22 | F100%                                                                                                                                                                                                                                                                                                                                                                                                                                                                                                                                                                                                                                                                                                                                                                                                                                                                                                                                                                                                                                                                                                          |
| 30                | <new task=""> Agreed as per KC emai xxxxxxxxxxxxxxxxx</new>                                                                                          | 1 day?    | Thu 04/08/22 | Thu 04/08/22 | 100%                                                                                                                                                                                                                                                                                                                                                                                                                                                                                                                                                                                                                                                                                                                                                                                                                                                                                                                                                                                                                                                                                                           |
|                   |                                                                                                                                                      | -         |              |              | 100%                                                                                                                                                                                                                                                                                                                                                                                                                                                                                                                                                                                                                                                                                                                                                                                                                                                                                                                                                                                                                                                                                                           |
| 336<br>337<br>338 | Concrete / Render repairs                                                                                                                            | 10 days   | Fri 05/08/22 | Thu 18/08/22 |                                                                                                                                                                                                                                                                                                                                                                                                                                                                                                                                                                                                                                                                                                                                                                                                                                                                                                                                                                                                                                                                                                                |
| 37                | 0 1                                                                                                                                                  | 10 days   | Wed 10/08/22 | Tue 23/08/22 | 100%                                                                                                                                                                                                                                                                                                                                                                                                                                                                                                                                                                                                                                                                                                                                                                                                                                                                                                                                                                                                                                                                                                           |