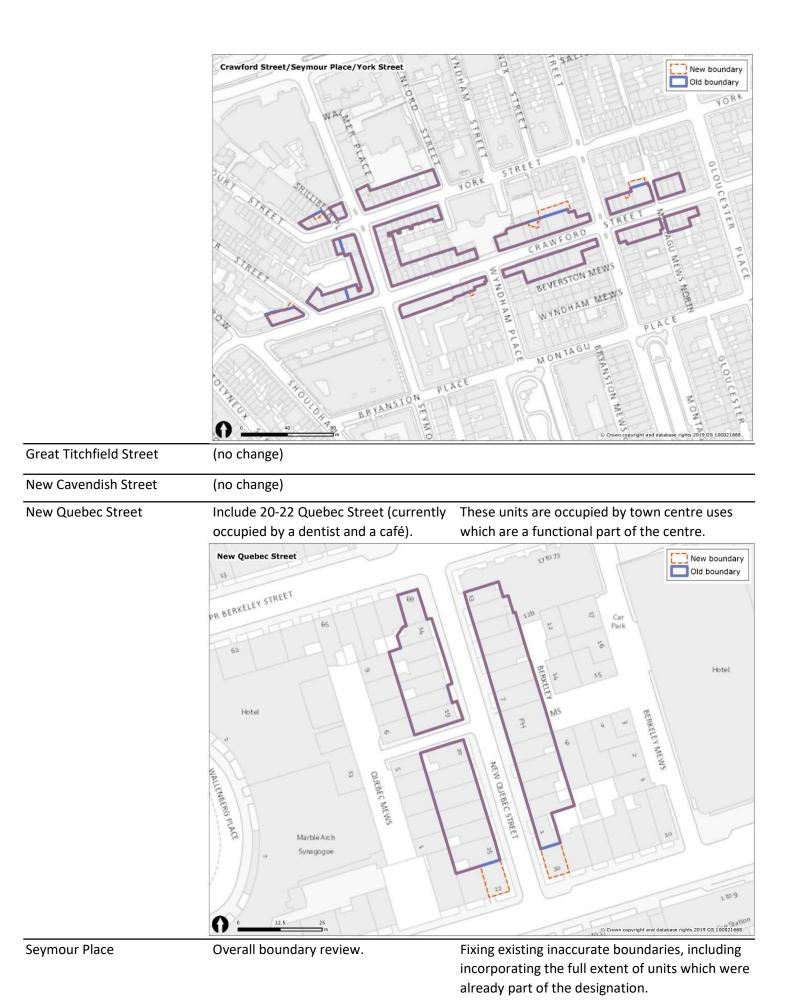

Crawford Street/Seymour Place/York Street Overall boundary review.

Strutton Ground/Artillery Row Overall boundary review.

|                                          | already part of the designation.             |
|------------------------------------------|----------------------------------------------|
| A number of units that fall within       | The type and function of these units is more |
| Victoria Street (CAZ Frontage) also fall | consistent to the offer on Victoria Street.  |
| within the Strutton Ground/Artillery     |                                              |
| Row (Other Shopping Centre within the    |                                              |
| CAZ) boundary. Include the units on      |                                              |
| Artillery Row to Victoria Street while   |                                              |
| maintain the units located on Strutton   |                                              |
| Ground as part of Strutton Ground.       |                                              |
|                                          |                                              |