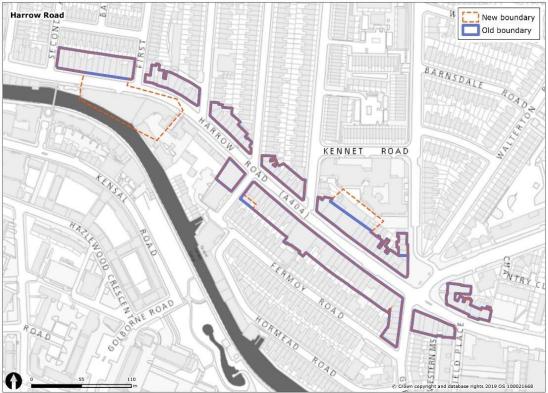

## Harrow Road

Overall boundary review.

Fixing existing inaccurate boundaries, including incorporating the full extent of units which were already part of the designation.

Incorporate the new development at the south-western edge of Harrow

The new development includes a pharmacy, an NHS centre and an art gallery at ground floor

| Overall boundary review.                | Fixing existing inaccurate boundaries, including   |
|-----------------------------------------|----------------------------------------------------|
|                                         | incorporating the full extent of units which were  |
|                                         | already part of the designation.                   |
| Include the A1 unit at 10 Praed Street  | This unit is part of the Praed Street frontage and |
| (hairdresser) at the eastern end of     | is not currently included in neither Praed Street  |
| Praed Street.                           | or Edgware Road (South).                           |
| Include the new Paddington Square site. | The site is being developed with a mixed-use       |
|                                         | scheme which will provide a series of new retail   |
|                                         | units at ground floor level and a new public       |