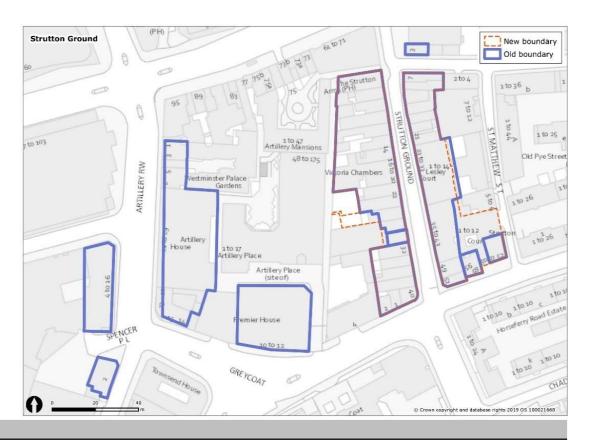

Crawford Street/Seymour Place/York Street Overall boundary review.

Strutton Ground/Artillery Row Overall boundary review.

|                                          | already part of the designation.             |
|------------------------------------------|----------------------------------------------|
| A number of units that fall within       | The type and function of these units is more |
| Victoria Street (CAZ Frontage) also fall | consistent to the offer on Victoria Street.  |
| within the Strutton Ground/Artillery     |                                              |
| Row (Other Shopping Centre within the    |                                              |
| CAZ) boundary. Include the units on      |                                              |
| Artillery Row to Victoria Street while   |                                              |
| maintain the units located on Strutton   |                                              |
| Ground as part of Strutton Ground.       |                                              |
|                                          |                                              |