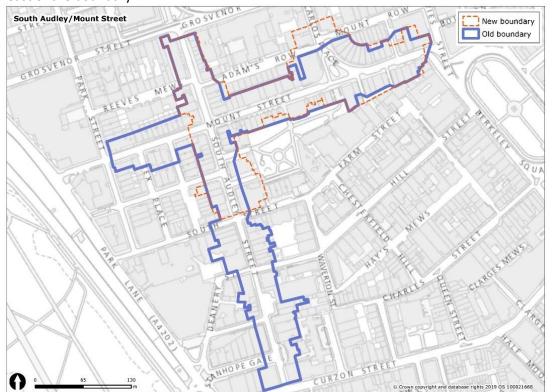

This building does not have active frontages nor tion. its design suggests the ground floor units could be converted into commercial use.

South Audley/Mount Street Overall boundary review.

Remove the residential units to the west and south of the centre.

These buildings do not have active frontages nor their design suggests the ground floor units could be converted into commercial use.

Include two art galleries and a These uses are consistent with adjoining units hairdresser on Carlos Place, to the north already covered by the designation. east of the boundary.