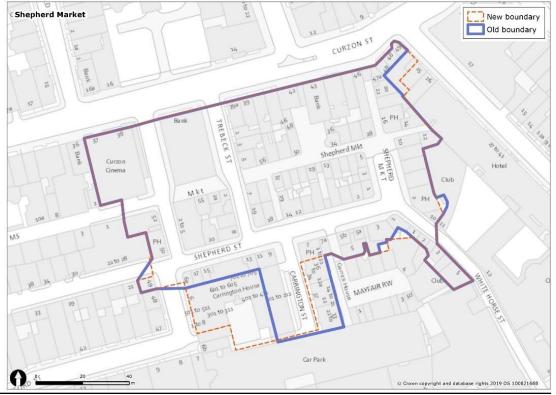

## Sheperd Market

Overall boundary review.

Remove the residential block on Carrington Street from the designation.

Fixing existing inaccurate boundaries, including incorporating the full extent of units which were already part of the designation.

This building does not have active frontages nor tion. its design suggests the ground floor units could be converted into commercial use.

South Audley/Mount Street Overall boundary review.

Remove the residential units to the west and south of the centre.