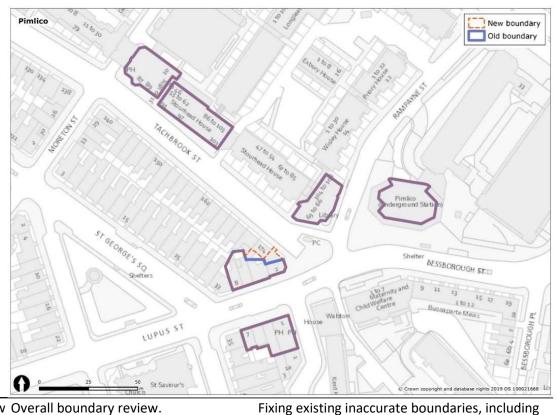

d to 'Chiltern Street' only.                                                                                                                                                                 | To reflect the boundary changes.                                                                                                        |
|                         | Include 1 Chiltern Street (Chiltern<br>Firehouse Hotel) in the designation.                                                                                                                                                         | This is a town centre use which complements the existing offer.                                                                         |



Crawford Street/Seymour Place/York Street Overall boundary review.







Strutton Ground/Artillery Row Overall boundary review.

|                                          | already part of the designation.             |
|------------------------------------------|----------------------------------------------|
| A number of units that fall within       | The type and function of these units is more |
| Victoria Street (CAZ Frontage) also fall | consistent to the offer on Victoria Street.  |
| within the Strutton Ground/Artillery     |                                              |
| Row (Other Shopping Centre within the    |                                              |
| CAZ) boundary. Include the units on      |                                              |
| Artillery Row to Victoria Street while   |                                              |
| main