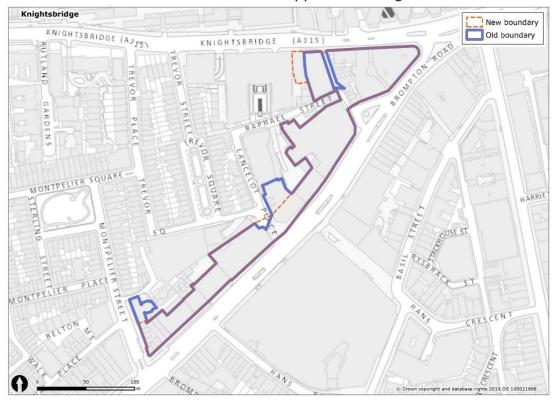

### Knightsbridge

Overall boundary review.

Fixing existing inaccurate boundaries, including incorporating the full extent of units which were already part of the designation.

incorporating the full extent of units which were