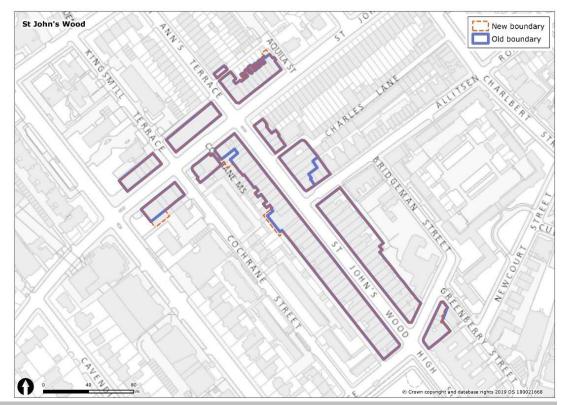

St John's Wood

Overall boundary review.

| Local Shopping Centres          |                                                                                                                                                                                                                                                                                                                                                                                                                                                                         |                      |
|---------------------------------|-------------------------------------------------------------------------------------------------------------------------------------------------------------------------------------------------------------------------------------------------------------------------------------------------------------------------------------------------------------------------------------------------------------------------------------------------------------------------|----------------------|
| Abbey Road/Boundary Road        | (no change)                                                                                                                                                                                                                                                                                                                                                                                                                                                             |                      |
| Baker Street/Melcombe<br>Street | A number of units that fall within the<br>Marylebone Road centre also fall within<br>the Baker Street/Melcombe Street<br>(Local Shopping Centre) centre's<br>boundary. Maintain the units on Baker<br>Street between Marylebone Road and<br>Melcombe Street as part of Baker Street<br>(South) and maintain the units on<br>Melcombe Street and Baker Street<br>located between Melcombe Street and<br>Park Road as part of the Baker<br>Street/Melcombe Street centre. | revised designation. |