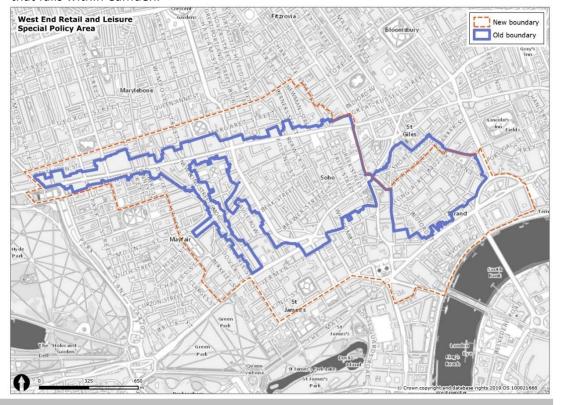

## The WERSPA

WERLSPA

Extend the boundary to incorporate a wider commercial area.

Remove the portion of the designation that falls within Camden.

To reflect the shift in focus from just retail to the broader leisure and entertainment offer that characterises the West End.

To limit the extent of the designation to Westminster.