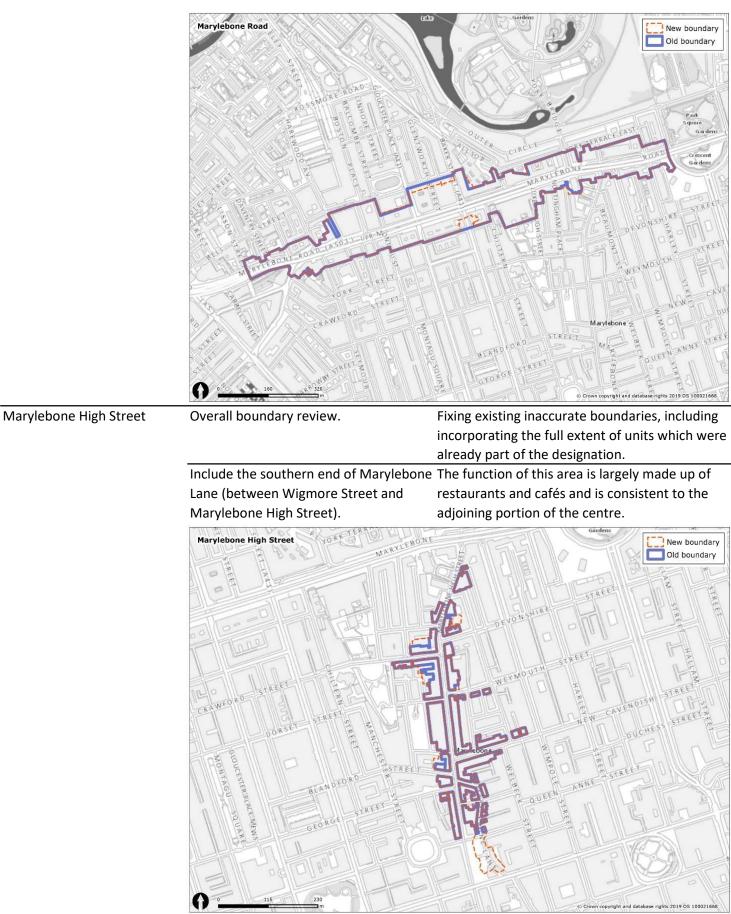

| Include the new development between    | To recognise that the new retail units contribute       |
|                      | Seymour and Bryanston Street.          | to the centre's function.                               |
|                      | Include the first block on the south-  | To recognise that the function of these units is        |
|                      | eastern side of Upper Berkeley Street. | consistent with the offer on Edgware Road.              |

Remove the units on Crawford Street, with the exception of the retail cluster which looks onto Edgware Road These units do not make up a continuous frontage, present a significant level of vacancy and the development pipeline for the area suggests the function of this frontage will shrink



## Marylebone Road



Warwick Way/Tachbrook Street Overall boundary review.



## Other Shopping Centres Within the CA

| Piccadilly |
|------------|
|------------|

| Overall boundary review.                  | Fixing existing inaccurate boundaries, including  |
|-------------------------------------------|---------------------------------------------------|
| ,                                         | incorporating the full extent of units which wer  |
|                                           | already part of the designation.                  |
| A number of units currently fall both     | It is considered that the type and function of th |
| within Jermyn Street (Other Shopping      | units on both streets is better reflected by the  |
| Centre within the CAZ) and Piccadilly     | revised designation.