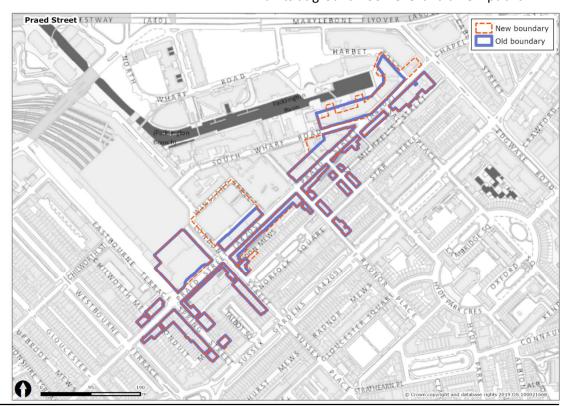

The new development includes a pharmacy, an NHS centre and an art gallery at ground floor

| Overall boundary review.                | Fixing existing inaccurate boundaries, including   |
|-----------------------------------------|----------------------------------------------------|
|                                         | incorporating the full extent of units which were  |
|                                         | already part of the designation.                   |
| Include the A1 unit at 10 Praed Street  | This unit is part of the Praed Street frontage and |
| (hairdresser) at the eastern end of     | is not currently included in neither Praed Street  |
| Praed Street.                           | or Edgware Road (South).                           |
| Include the new Paddington Square site. | The site is being developed with a mixed-use       |
|                                         | scheme which will provide a series of new retail   |
|                                         | units at ground floor level and a new public       |