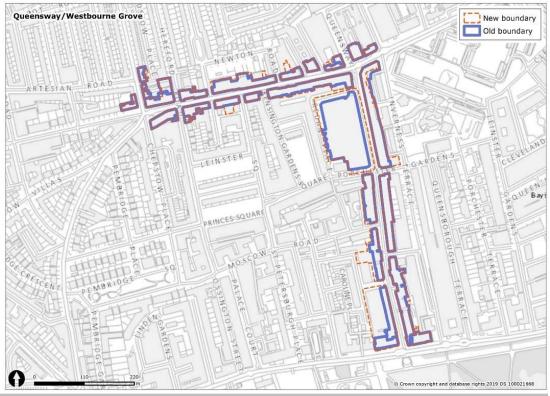

## **Major Shopping Centres**

Queensway/Westbourne Grove

Overall boundary review.

Fixing existing inaccurate boundaries, including incorporating the full extent of units which were already part of the designation.