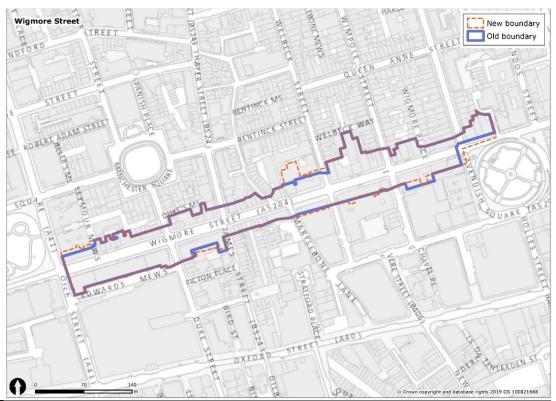

## Baker Street (South)

Overall boundary review.

| A number of units that fall within the   | The type and function of the units facing Baker |  |
|------------------------------------------|-------------------------------------------------|--|
| Baker Street (South) centre also fall    | Street is more consistent with Baker Street     |  |
| within the Marylebone Road (CAZ          | (south).                                        |  |
| Frontage) centre's boundary. Maintainl   |                                                 |  |
| the units that face Baker Street as part |                                                 |  |
| of Baker Street centre and include the   |                                                 |  |
| units at the junction with Marylebone    |                                                 |  |
| Road to the Marylebone Road centre.      |                                                 |  |
| A number of units that fall within the   | The type and function of these units is more    |  |
| Baker Street (South) centre also fall    | consistent with Baker Street (south).           |  |
| within the Chiltern Street/George        |                                                 |  |
| Street/Blandford Street (Other Shopping  |                                                 |  |
| Centre within the CAZ) centre's          |                                                 |  |
| boundary. Include the units in both      |                                                 |  |
| George Street and Blandford Street to    |                                                 |  |
| Baker Street (South).                    |                                                 |  |

Include the units on George Street (west These units contribute to the centre's function. of Baker Street) and to the south of the centre on Baker Street.

|                      |                                        | © Crown copyright and database rights 2019 OS 100021668 |
|----------------------|----------------------------------------|---------------------------------------------------------|
| Edgware Road (South) | Overall boundary review.               | Fixing existing inaccurate boundaries, including        |
|                      |                                        | incorporating the full extent of units which were       |
|                      |                                        | already part of the designation.                        |
|                      | Include the new development between    | To recognise that the new retail units contribute       |
|                      | Seymour and Bryanston Street.          | to the centre's function.                               |
|                      | Include the first block on the south-  | To recognise that the function of these units is        |
|                      | eastern side of Upper Berkeley Street. | consistent with the offer on Edgware Road.              |