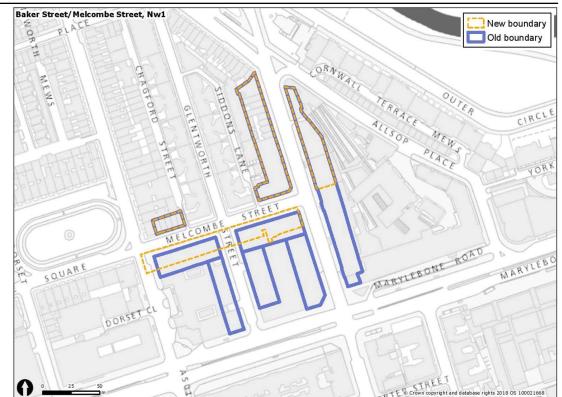

## Baker Street (South)

Overall boundary review.

| A number of units that fall within the   | The type and function of the units facing Baker |  |
|------------------------------------------|-------------------------------------------------|--|
| Baker Street (South) centre also fall    | Street is more consistent with Baker Street     |  |
| within the Marylebone Road (CAZ          | (south).                                        |  |
| Frontage) centre's boundary. Maintainl   |                                                 |  |
| the units that face Baker Street as part |                                                 |  |
| of Baker Street centre and include the   |                                                 |  |
| units at the junction with Marylebone    |                                                 |  |
| Road to the Marylebone Road centre.      |                                                 |  |
| A number of units that fall within the   | The type and function of these units is more    |  |
| Baker Street (South) centre also fall    | consistent with Baker Street (south).           |  |
| within the Chiltern Street/George        |                                                 |  |
| Street/Blandford Street (Other Shopping  |                                                 |  |
| Centre within the CAZ) centre's          |                                                 |  |
| boundary. Include the units in both      |                                                 |  |
| George Street and Blandford Street to    |                                                 |  |
| Baker Street (South).                    |                                                 |  |

Include the units on George Street (west These units contribute to the centre's function. of Baker Street) and to the south of the centre on Baker Street.

|                      |                                        | © Crown copyright and database rights 2019 OS 100021668 |
|----------------------|----------------------------------------|---------------------------------------------------------|
| Edgware Road (South) | Overall boundary review.               | Fixing existing inaccurate boundaries, including        |
|                      |                                        | incorporating the full extent of units which were       |
|                      |                                        | already part of the designation.                        |
|                      | Include the new development between    | To recognise that the new retail units contribute       |
|                      | Seymour and Bryanston Street.          | to the centre's function.                               |
|                      | Include the first block on the south-  | To recognise that the function of these units is        |
|                      | eastern side of Upper Berkeley Street. | consistent with the offer on Edgware Road.              |

St John's Wood

Overall boundary review.

| Local Shopping Centres          |                                                                                                                                                                                                                                                                                                                                                                                                                                                                         |                      |
|---------------------------------|-------------------------------------------------------------------------------------------------------------------------------------------------------------------------------------------------------------------------------------------------------------------------------------------------------------------------------------------------------------------------------------------------------------------------------------------------------------------------|----------------------|
| Abbey Road/Boundary Road        | (no change)                                                                                                                                                                                                                                                                                                                                                                                                                                                             |                      |
| Baker Street/Melcombe<br>Street | A number of units that fall within the<br>Marylebone Road centre also fall within<br>the Baker Street/Melcombe Street<br>(Local Shopping Centre) centre's<br>boundary. Maintain the units on Baker<br>Street between Marylebone Road and<br>Melcombe Street as part of Baker Street<br>(South) and maintain the units on<br>Melcombe Street and Baker Street<br>located between Melcombe Street and<br>Park Road as part of the Baker<br>Street/Melcombe Street centre. | revised designation. |