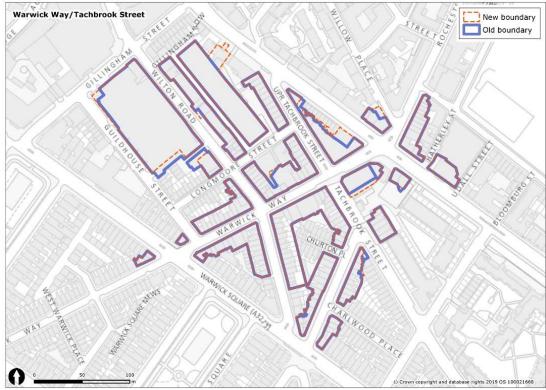

o recognise that the new retail units contribute       |
|                      | Seymour and Bryanston Street.          | to the centre's function.                               |
|                      | Include the first block on the south-  | To recognise that the function of these units is        |
|                      | eastern side of Upper Berkeley Street. | consistent with the offer on Edgware Road.              |

Remove the units on Crawford Street, with the exception of the retail cluster which looks onto Edgware Road These units do not make up a continuous frontage, present a significant level of vacancy and the development pipeline for the area suggests the function of this frontage will shrink



## Marylebone Road



Warwick Way/Tachbrook Street Overall boundary review.



## Other Shopping Centres Within the CA

| Piccadilly |
|------------|
|------------|

| Overall boundary review.                  | Fixing existing inaccurate boundaries, including  |
|-------------------------------------------|---------------------------------------------------|
| ,                                         | incorporating the full extent of units which wer  |
|                                           | already part of the designation.                  |
| A number of units currently fall both     | It is considered that the type and function of th |
| within Jermyn Street (Other Shopping      | units on both streets is better reflected by the  |
| Centre within the CAZ) and Piccadilly     | revised designation.                              |
| (Other Shopping Centre