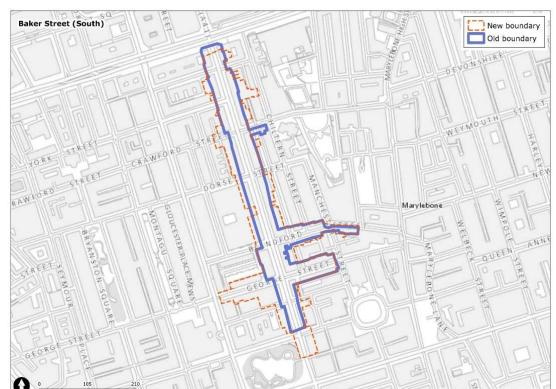

## Baker Street (South)

Overall boundary review.

| A number of units that fall within the   | The type and function of the units facing Baker |  |
|------------------------------------------|-------------------------------------------------|--|
| Baker Street (South) centre also fall    | Street is more consistent with Baker Street     |  |
| within the Marylebone Road (CAZ          | (south).                                        |  |
| Frontage) centre's boundary. Maintainl   |                                                 |  |
| the units that face Baker Street as part |                                                 |  |
| of Baker Street centre and include the   |                                                 |  |
| units at the junction with Marylebone    |                                                 |  |
| Road to the Marylebone Road centre.      |                                                 |  |
| A number of units that fall within the   | The type and function of these units is more    |  |
| Baker Street (South) centre also fall    | consistent with Baker Street (south).           |  |
| within the Chiltern Street/George        |                                                 |  |
| Street/Blandford Street (Other Shopping  |                                                 |  |
| Centre within the CAZ) centre's          |                                                 |  |
| boundary. Include the units in both      |                                                 |  |
| George Street and Blandford Street to    |                                                 |  |
| Baker Street (South).                    |                                                 |  |

Include the units on George Street (west These units contribute to the centre's function. of Baker Street) and to the south of the centre on Baker Street.

|                      |                                        | © Crown copyright and database rights 2019 OS 100021668 |
|----------------------|----------------------------------------|---------------------------------------------------------|
| Edgware Road (South) | Overall boundary review.               | Fixing existing inaccurate boundaries, including        |
|                      |                                        | incorporating the full extent of units which were       |
|                      |                                        | already part of the designation.                        |
|                      | Include the new development between    | To recognise that the new retail units contribute       |
|                      | Seymour and Bryanston Street.          | to the centre's function.                               |
|                      | Include the first block on the south-  | To recognise that the function of these units is        |
|                      | eastern side of Upper Berkeley Street. | consistent with the offer on Edgware Road.              |