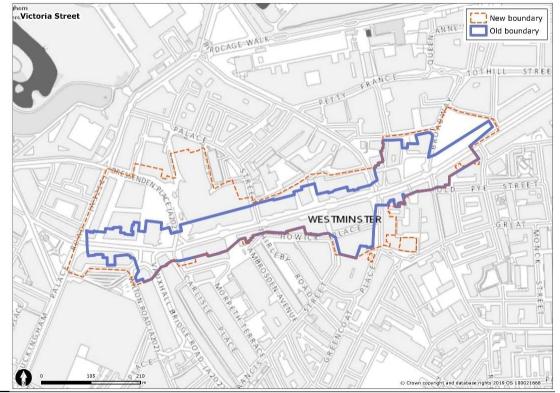

Victoria Street

Overall boundary review.

Fixing existing inaccurate boundaries, including incorporating the full extent of units which were already part of the designation.

|                                                                                                                                                              | _ |
|--------------------------------------------------------------------------------------------------------------------------------------------------------------|---|
| A number of units that fall within the The type and function of these units is more                                                                          |   |
| Victoria Street centre also fall within the consistent to the offer on Victoria Street.                                                                      |   |
| Strutton Ground/Artillery Row (Other                                                                                                                         |   |
| Shopping Centre within the CAZ)                                                                                                                              |   |
| boundary. Include the units on Artillery                                                                                                                     |   |
| Row become to Victoria Street and                                                                                                                            |   |
| maintain the units located on Strutton                                                                                                                       |   |
| Ground as part of the Strutton Ground                                                                                                                        |   |
| designation.                                                                                                                                                 |   |
| Include the Nova development, Cardinal These new developments have virtually                                                                                 |   |
| Place, the large Waitrose site on extended the extent of Victoria Street and                                                                                 |   |
| Bressenden Place. provide a key retail and leisure function to the                                                                                           |   |
| Include the Nova development, Cardinal These new developments have virtually<br>Place, the large Waitrose site on extended the extent of Victoria Street and |   |

| Place, the large Waltrose site on | extended the extent of victoria Street and                                                                                                                                                                                                                                                                                                                                                                                                                                                                                                                                                                                                                                                                                                                                                                                                                                                                                                                                                                                                                                                                                                                                                                                                                                                                                                                                                                                                                                                                                                                                                                                                                                                                                                                                                                                                                                                                                                                                                                                                                                                                                     |
|-----------------------------------|--------------------------------------------------------------------------------------------------------------------------------------------------------------------------------------------------------------------------------------------------------------------------------------------------------------------------------------------------------------------------------------------------------------------------------------------------------------------------------------------------------------------------------------------------------------------------------------------------------------------------------------------------------------------------------------------------------------------------------------------------------------------------------------------------------------------------------------------------------------------------------------------------------------------------------------------------------------------------------------------------------------------------------------------------------------------------------------------------------------------------------------------------------------------------------------------------------------------------------------------------------------------------------------------------------------------------------------------------------------------------------------------------------------------------------------------------------------------------------------------------------------------------------------------------------------------------------------------------------------------------------------------------------------------------------------------------------------------------------------------------------------------------------------------------------------------------------------------------------------------------------------------------------------------------------------------------------------------------------------------------------------------------------------------------------------------------------------------------------------------------------|
| Bressenden Place.                 | provide a key retail and leisure function to the                                                                                                                                                                                                                                                                                                                                                                                                                                                                                                                                                                                                                                                                                                                                                                                                                                                                                                                                                                                                                                                                                                                                                                                                                                                                                                                                                                                                                                                                                                                                                                                                                                                                                                                                                                                                                                                                                                                                                                                                                                                                               |
| Include Terminus place.           | Terminus Place was only partly covered by the                                                                                                                                                                                                                                                                                                                                                                                                                                                                                                                                                                                                                                                                                                                                                                                                                                                                                                                                                                                                                                                                                                                                                                                                                                                                                                                                                                                                                                                                                                                                                                                                                                                                                                                                                                                                                                                                                                                                                                                                                                                                                  |
|                                   | designation in the past. The proposed boundary                                                                                                                                                                                                                                                                                                                                                                                                                                                                                                                                                                                                                                                                                                                                                                                                                                                                                                                                                                                                                                                                                                                                                                                                                                                                                                                                                                                                                                                                                                                                                                                                                                                                                                                                                                                                                                                                                                                                                                                                                                                                                 |
|                                   | recognises the recent redevelopment of a                                                                                                                                                                                                                                                                                                                                                                                                                                                                                                                                                                                                                                                                                                                                                                                                                                                                                                                                                                                                                                                                                                                                                                                                                                                                                                                                                                                                                                                                                                                                                                                                                                                                                                                                                                                                                                                                                                                                                                                                                                                                                       |
|                                   | number of units within this location, including                                                                                                                                                                                                                                                                                                                                                                                                                                                                                                                                                                                                                                                                                                                                                                                                                                                                                                                                                                                                                                                                                                                                                                                                                                                                                                                                                                                                                                                                                                                                                                                                                                                                                                                                                                                                                                                                                                                                                                                                                                                                                |
|                                   | the new Market Hall which provides for an                                                                                                                                                                                                                                                                                                                                                                                                                                                                                                                                                                                                                                                                                                                                                                                                                                                                                                                                                                                                                                                                                                                                                                                                                                                                                                                                                                                                                                                                                                                                                                                                                                                                                                                                                                                                                                                                                                                                                                                                                                                                                      |
|                                   | extended leisure function.                                                                                                                                                                                                                                                                                                                                                                                                                                                                                                                                                                                                                                                                                                                                                                                                                                                                                                                                                                                                                                                                                                                                                                                                                                                                                                                                                                                                                                                                                                                                                                                                                                                                                                                                                                                                                                                                                                                                                                                                                                                                                                     |
|                                   | The state is both a second state and the state is the state of the sta |

Include the New Scotland Yard site.

The site is being redeveloped to provide a mix of uses including retail, office and residential, and a new pedestrian area.