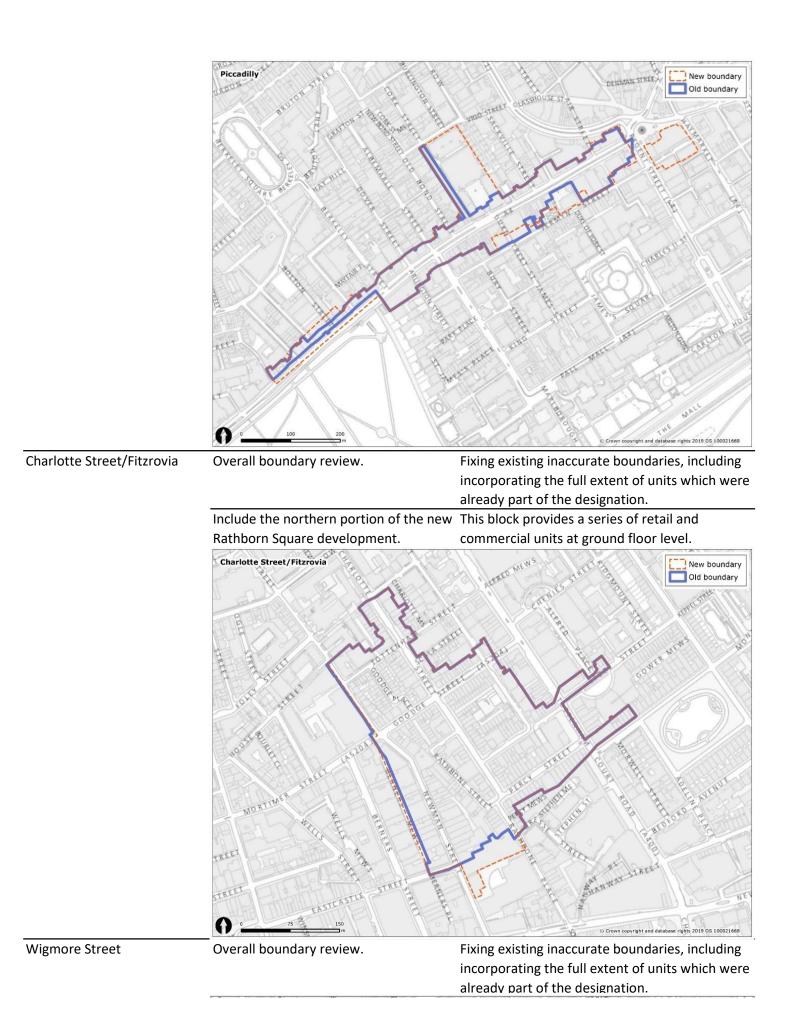

## Other Shopping Centres Within the CA

| Piccadilly |
|------------|
|------------|

| Overall boundary review.                  | Fixing existing inaccurate boundaries, including  |
|-------------------------------------------|---------------------------------------------------|
| ,                                         | incorporating the full extent of units which wer  |
|                                           | already part of the designation.                  |
| A number of units currently fall both     | It is considered that the type and function of th |
| within Jermyn Street (Other Shopping      | units on both streets is better reflected by the  |
| Centre within the CAZ) and Piccadilly     | revised designation.                              |
| (Other Shopping Centre within the CAZ).   |                                                   |
| Include all the units between Regent's    |                                                   |
| Street and Haymarket Street as part of    |                                                   |
| Piccadilly (Other Shopping Centre within  |                                                   |
| the CAZ) as well as 203-209 and 207-      |                                                   |
| 209 Piccadilly Street (currently occupied |                                                   |
| by Waterstones and Natwest). Include      |                                                   |
| 18-27 Jermyn Street and 34 Jermyn         |                                                   |
| Street (currently occupied by             |                                                   |
| Hawes&Curtis) as part of Jermyn Street    |                                                   |
| (Other Shopping Centre within the CAZ).   |                                                   |

Include the site comprising the Piccadilly To recognise that the function of these units is Market and St. James's Piccadilly consistent with the offer on Piccadilly.