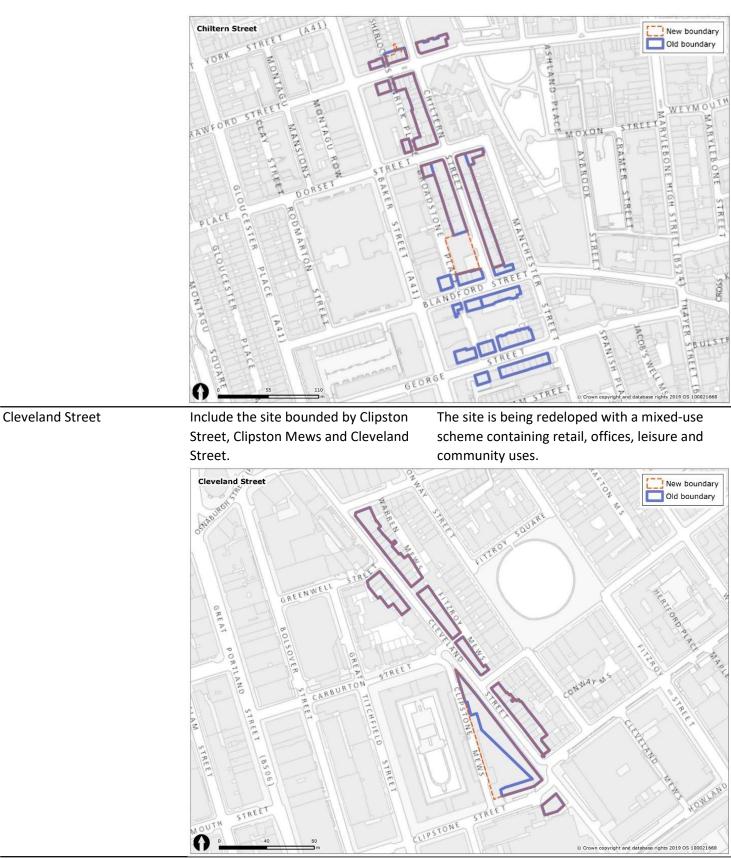

(Other Shopping Centre within the CAZ).

| Chiltern Street/George  | Overall boundary review.                                                                                                                                                                                                            | Fixing existing inaccurate boundaries, including                                                                                        |
|-------------------------|-------------------------------------------------------------------------------------------------------------------------------------------------------------------------------------------------------------------------------------|-----------------------------------------------------------------------------------------------------------------------------------------|
| Street/Blandford Street |                                                                                                                                                                                                                                     | incorporating the full extent of units which were already part of the designation.                                                      |
|                         | A number of units are covered by both<br>the Baker Street (South) and Chiltern<br>Street/George Street/Blandford Street<br>designation. Include the units on both<br>George Street and Blandford Street to<br>Baker Street (South). | It is considered that the type and function of the<br>units on both streets is more consistent to the<br>offer on Baker Street (South). |
|                         | Change the name of the centre is changed to 'Chiltern Street' only.                                                                                                                                                                 | To reflect the boundary changes.                                                                                                        |
|                         | Include 1 Chiltern Street (Chiltern<br>Firehouse Hotel) in the designation.                                                                                                                                                         | This is a town centre use which complements the existing offer.                                                                         |