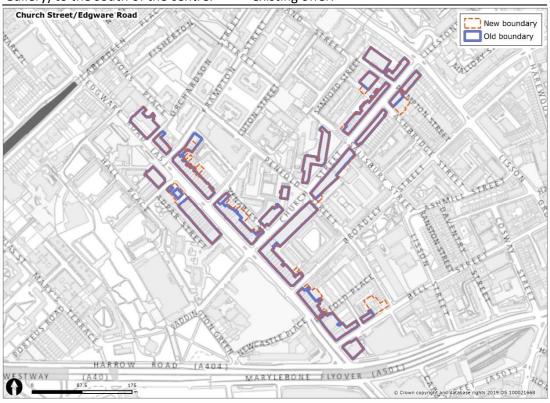

## **District Shopping Centres**

Church Street/Edgware Road Overall boundary review.

# Incorporate the 67 Lisson Street (LissonThis is a town centre use that complements the<br/>existing offer.