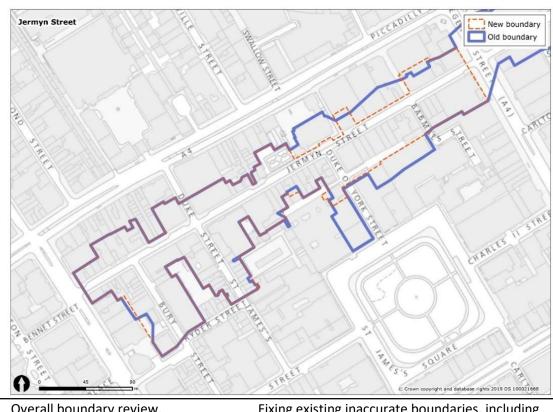

## Other Shopping Centres Within the CA

| Piccadilly |
|------------|
|------------|

| Overall boundary review.                  | Fixing existing inaccurate boundaries, including  |
|-------------------------------------------|---------------------------------------------------|
| ,                                         | incorporating the full extent of units which wer  |
|                                           | already part of the designation.                  |
| A number of units currently fall both     | It is considered that the type and function of th |
| within Jermyn Street (Other Shopping      | units on both streets is better reflected by the  |
| Centre within the CAZ) and Piccadilly     | revised designation.                              |
| (Other Shopping Centre within the CAZ).   |                                                   |
| Include all the units between Regent's    |                                                   |
| Street and Haymarket Street as part of    |                                                   |
| Piccadilly (Other Shopping Centre within  |                                                   |
| the CAZ) as well as 203-209 and 207-      |                                                   |
| 209 Piccadilly Street (currently occupied |                                                   |
| by Waterstones and Natwest). Include      |                                                   |
| 18-27 Jermyn Street and 34 Jermyn         |                                                   |
| Street (currently occupied by             |                                                   |
| Hawes&Curtis) as part of Jermyn Street    |                                                   |
| (Other Shopping Centre within the CAZ).   |                                                   |

Include the site comprising the Piccadilly To recognise that the function of these units is Market and St. James's Piccadilly consistent with the offer on Piccadilly.

Jermyn Street

Overall boundary review.

A number of units currently fall both

Fixing existing inaccurate boundaries, including incorporating the full extent of units which were already part of the designation.
It is considered that the type and function of the units on both streets is better reflected by the

within Jermyn Street (Other Shopping units on both streets
Centre within the CAZ) and Piccadilly revised designation.
(Other Shopping Centre within the CAZ).
Include all the units between Regent's
Street and Haymarket Street as part of
Piccadilly (Other Shopping Centre within the CAZ) as well as 203-209 and 207-209 Piccadilly Street (currently occupied by Waterstones and Natwest). Include
18-27 Jermyn Street and 34 Jermyn
Street (currently occupied by
Hawes&Curtis) as part of Jermyn Street

(Other Shopping Centre within the CAZ).

| Chiltern Street/George  | Overall boundary review.                                                                                                                                                                                                            | Fixing existing inaccurate boundaries, including                                                                                        |
|-------------------------|-------------------------------------------------------------------------------------------------------------------------------------------------------------------------------------------------------------------------------------|-----------------------------------------------------------------------------------------------------------------------------------------|
| Street/Blandford Street |                                                                                                                                                                                                                                     | incorporating the full extent of units which were already part of the designation.                                                      |
|                         | A number of units are covered by both<br>the Baker Street (South) and Chiltern<br>Street/George Street/Blandford Street<br>designation. Include the units on both<br>George Street and Blandford Street to<br>Baker Street (South). | It is considered that the type and function of the<br>units on both streets is more consistent to the<br>offer on Baker Street (South). |
|                         | Change the name of the centre is changed to 'Chiltern Street' only.                                                                                                                                                                 | To reflect the boundary changes.                                                                                                        |
|                         | Include 1 Chiltern Street (Chiltern<br>Firehouse Hotel) in the designation.                                                                                                                                                         | This is a town centre use which complements the existing offer.                                                                         |