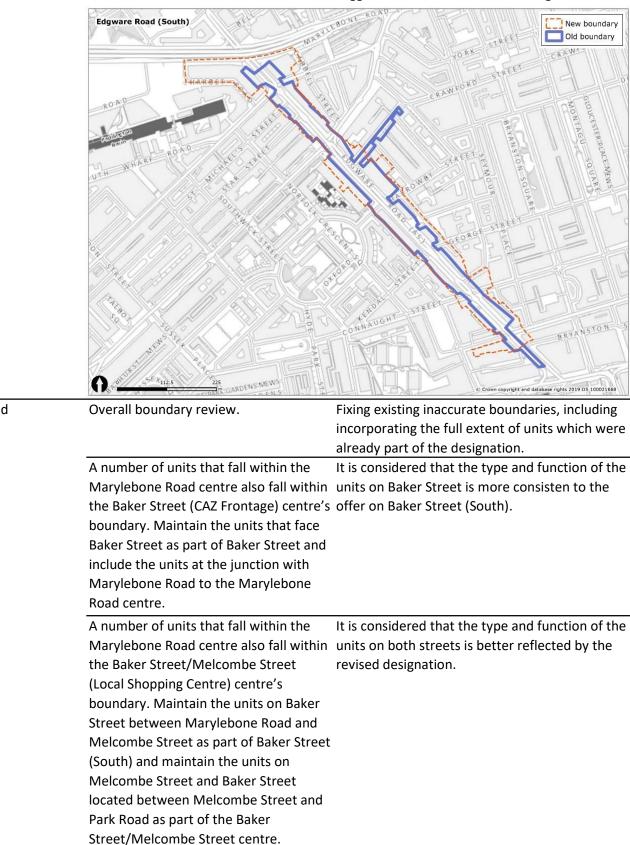

Include the units on George Street (west These units contribute to the centre's function. of Baker Street) and to the south of the centre on Baker Street.

|                      |                                        | © Crown copyright and database rights 2019 OS 100021668 |
|----------------------|----------------------------------------|---------------------------------------------------------|
| Edgware Road (South) | Overall boundary review.               | Fixing existing inaccurate boundaries, including        |
|                      |                                        | incorporating the full extent of units which were       |
|                      |                                        | already part of the designation.                        |
|                      | Include the new development between    | To recognise that the new retail units contribute       |
|                      | Seymour and Bryanston Street.          | to the centre's function.                               |
|                      | Include the first block on the south-  | To recognise that the function of these units is        |
|                      | eastern side of Upper Berkeley Street. | consistent with the offer on Edgware Road.              |

Remove the units on Crawford Street, with the exception of the retail cluster which looks onto Edgware Road These units do not make up a continuous frontage, present a significant level of vacancy and the development pipeline for the area suggests the function of this frontage will shrink