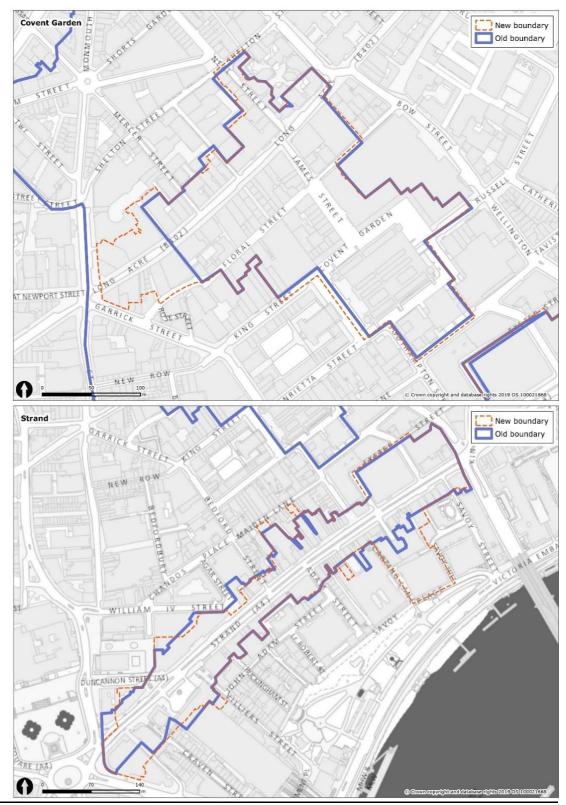

|                      | Charing Cross Road<br>OXFORD STREET III<br>Surrow Row<br>Surrow Row<br>Source Street<br>Source Street | Rev boundary<br>Old boundary                                                                                                        |
|----------------------|-----------------------------------------------------------------------------------------------------------------------------------------------------------------------------------------------------------------------------------------------------------------------------------------------------------------------------------------------------------------------------------------------------------------------------------------------------------------------------------------------------------------------------------------------------------------------------------------------------------------------------------------------------------------------------------------------------------------------------------------------------------------------------------------------------------------------------------------------------------------------------------------------------------------------------------------------------------------------------------------------------------------------------------------------------------------------------------------------------------------------------------------------------------------------------------------------------------------------------------------------------------------------------------------------------------------------------------------------------------------------------------------------------------------------------------------------------------------------------------------------------------------------------------------------------------------------------------------------------------------------------------------------------------------------------------------------------------------------------------------------------------------------------------------------------------------------------------------------------------------------------------------------------------------------------------------------------------------------------------------------------------------------------------------------------------------------------------------------------------------------------------------------------------------------------------------------------------------------------------------------------------------------------------------------------------------------------------------------------------------------------------------------------------------------------------------------------------------------------------------------------------------------------------------------------------------------------------|-------------------------------------------------------------------------------------------------------------------------------------|
|                      |                                                                                                                                                                                                                                                                                                                                                                                                                                                                                                                                                                                                                                                                                                                                                                                                                                                                                                                                                                                                                                                                                                                                                                                                                                                                                                                                                                                                                                                                                                                                                                                                                                                                                                                                                                                                                                                                                                                                                                                                                                                                                                                                                                                                                                                                                                                                                                                                                                                                                                                                                                                   | REEL MOOR STREET                                                                                                                    |
| Covent Garden/Strand | Overall boundary review.                                                                                                                                                                                                                                                                                                                                                                                                                                                                                                                                                                                                                                                                                                                                                                                                                                                                                                                                                                                                                                                                                                                                                                                                                                                                                                                                                                                                                                                                                                                                                                                                                                                                                                                                                                                                                                                                                                                                                                                                                                                                                                                                                                                                                                                                                                                                                                                                                                                                                                                                                          | Fixing existing inaccurate boundaries, including incorporating the full extent of units which were already part of the designation. |
|                      | Split the centre into two separate designations: one for the Strand, and                                                                                                                                                                                                                                                                                                                                                                                                                                                                                                                                                                                                                                                                                                                                                                                                                                                                                                                                                                                                                                                                                                                                                                                                                                                                                                                                                                                                                                                                                                                                                                                                                                                                                                                                                                                                                                                                                                                                                                                                                                                                                                                                                                                                                                                                                                                                                                                                                                                                                                          | These two areas are distinct and operate in different ways.                                                                         |
|                      | one for the core of Covent Garden.<br>Within the Covent Garden boundary,<br>include the units to the western end of<br>Long Acre towards Upper St. Martin's<br>Lane.                                                                                                                                                                                                                                                                                                                                                                                                                                                                                                                                                                                                                                                                                                                                                                                                                                                                                                                                                                                                                                                                                                                                                                                                                                                                                                                                                                                                                                                                                                                                                                                                                                                                                                                                                                                                                                                                                                                                                                                                                                                                                                                                                                                                                                                                                                                                                                                                              | These units naturally complete a linear comparison parade along the Long Acre stretch.                                              |
|                      | Within the Strand boundary, include the Savoy hotel.                                                                                                                                                                                                                                                                                                                                                                                                                                                                                                                                                                                                                                                                                                                                                                                                                                                                                                                                                                                                                                                                                                                                                                                                                                                                                                                                                                                                                                                                                                                                                                                                                                                                                                                                                                                                                                                                                                                                                                                                                                                                                                                                                                                                                                                                                                                                                                                                                                                                                                                              | e This is a prominent use within the centre.                                                                                        |